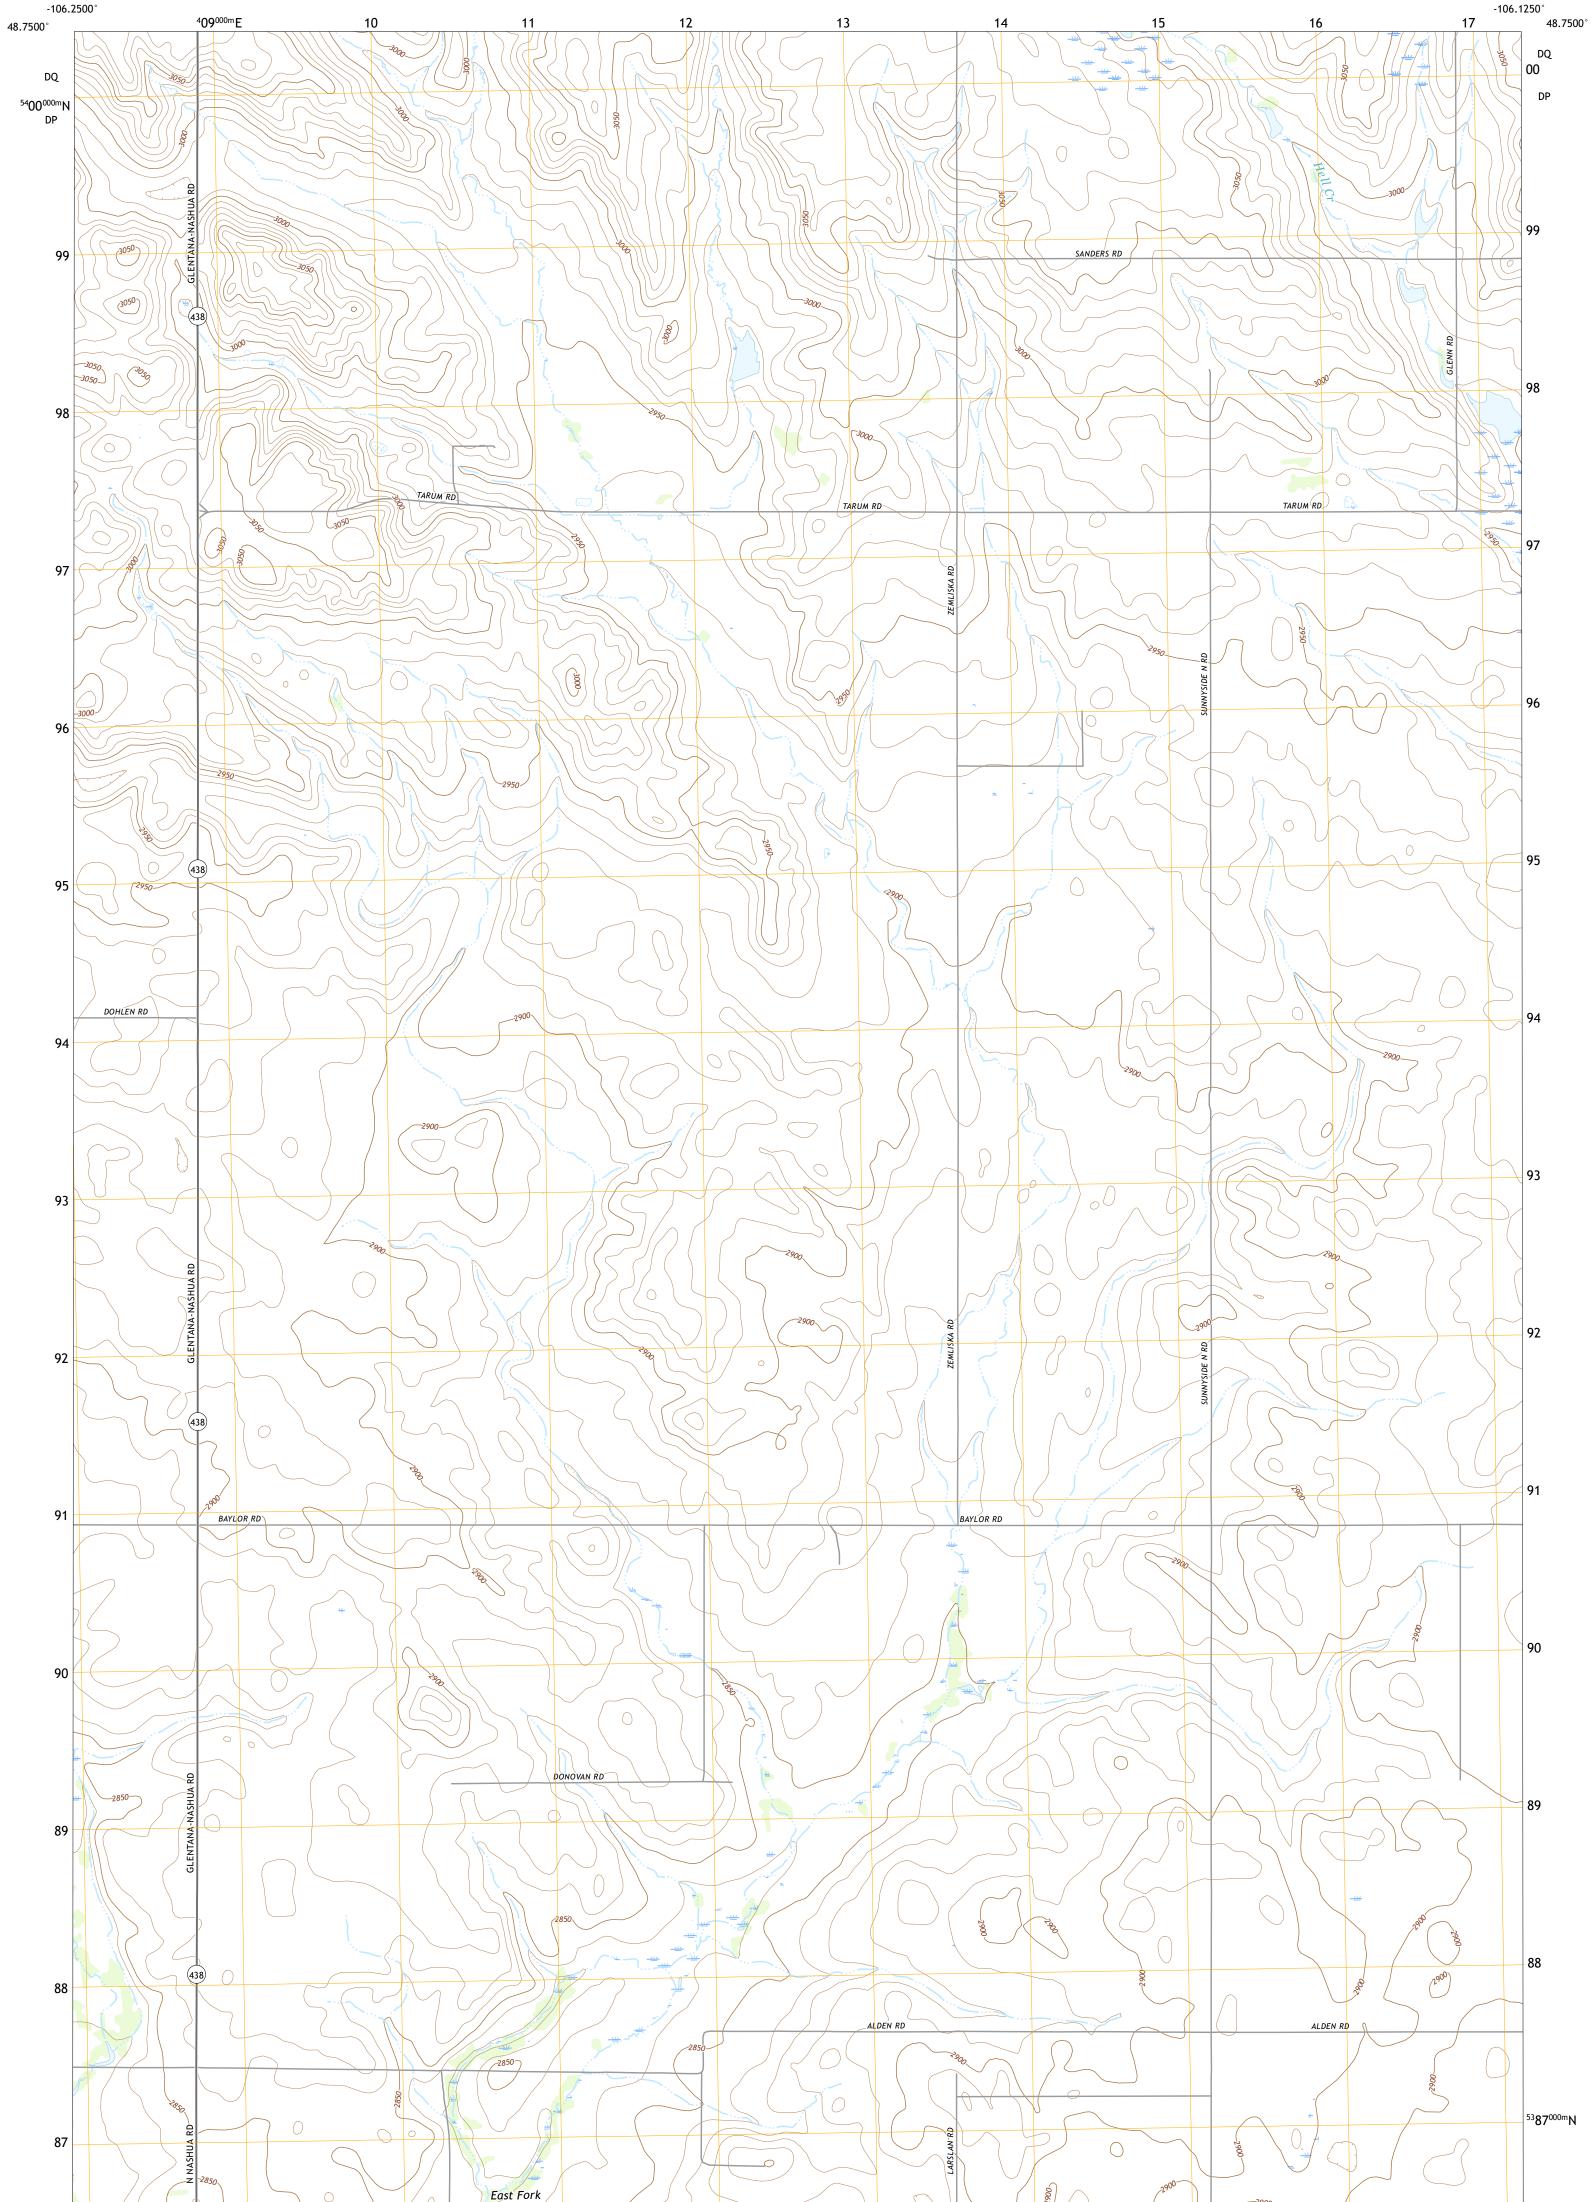

Produced by the United States Geological Survey North American Datum of 1983 (NAD83) World Geodetic System of 1984 (WGS84). Projection and 1 000-meter grid:Universal Transverse Mercator, Zone 13U This map is not a legal document. Boundaries may be generalized for this map scale. Private lands within government reservations may not be shown. Obtain permission before entering private lands.

 Imagery......NAIP, October 2015 - January 2016

 Roads......U.S.
 Census
 Bureau, 2016

 Names......GNIS, 1980

 Hydrography.....National Hydrography Dataset, 1899 - 2019

 Contours.....Nultiple sources; see metadata file 2018 - 2019

 Public Land Survey System......BLM, 2018

 Wetlands.....FWS
 National Wetlands
 Inventory 1985

\_\_\_\_

State Route