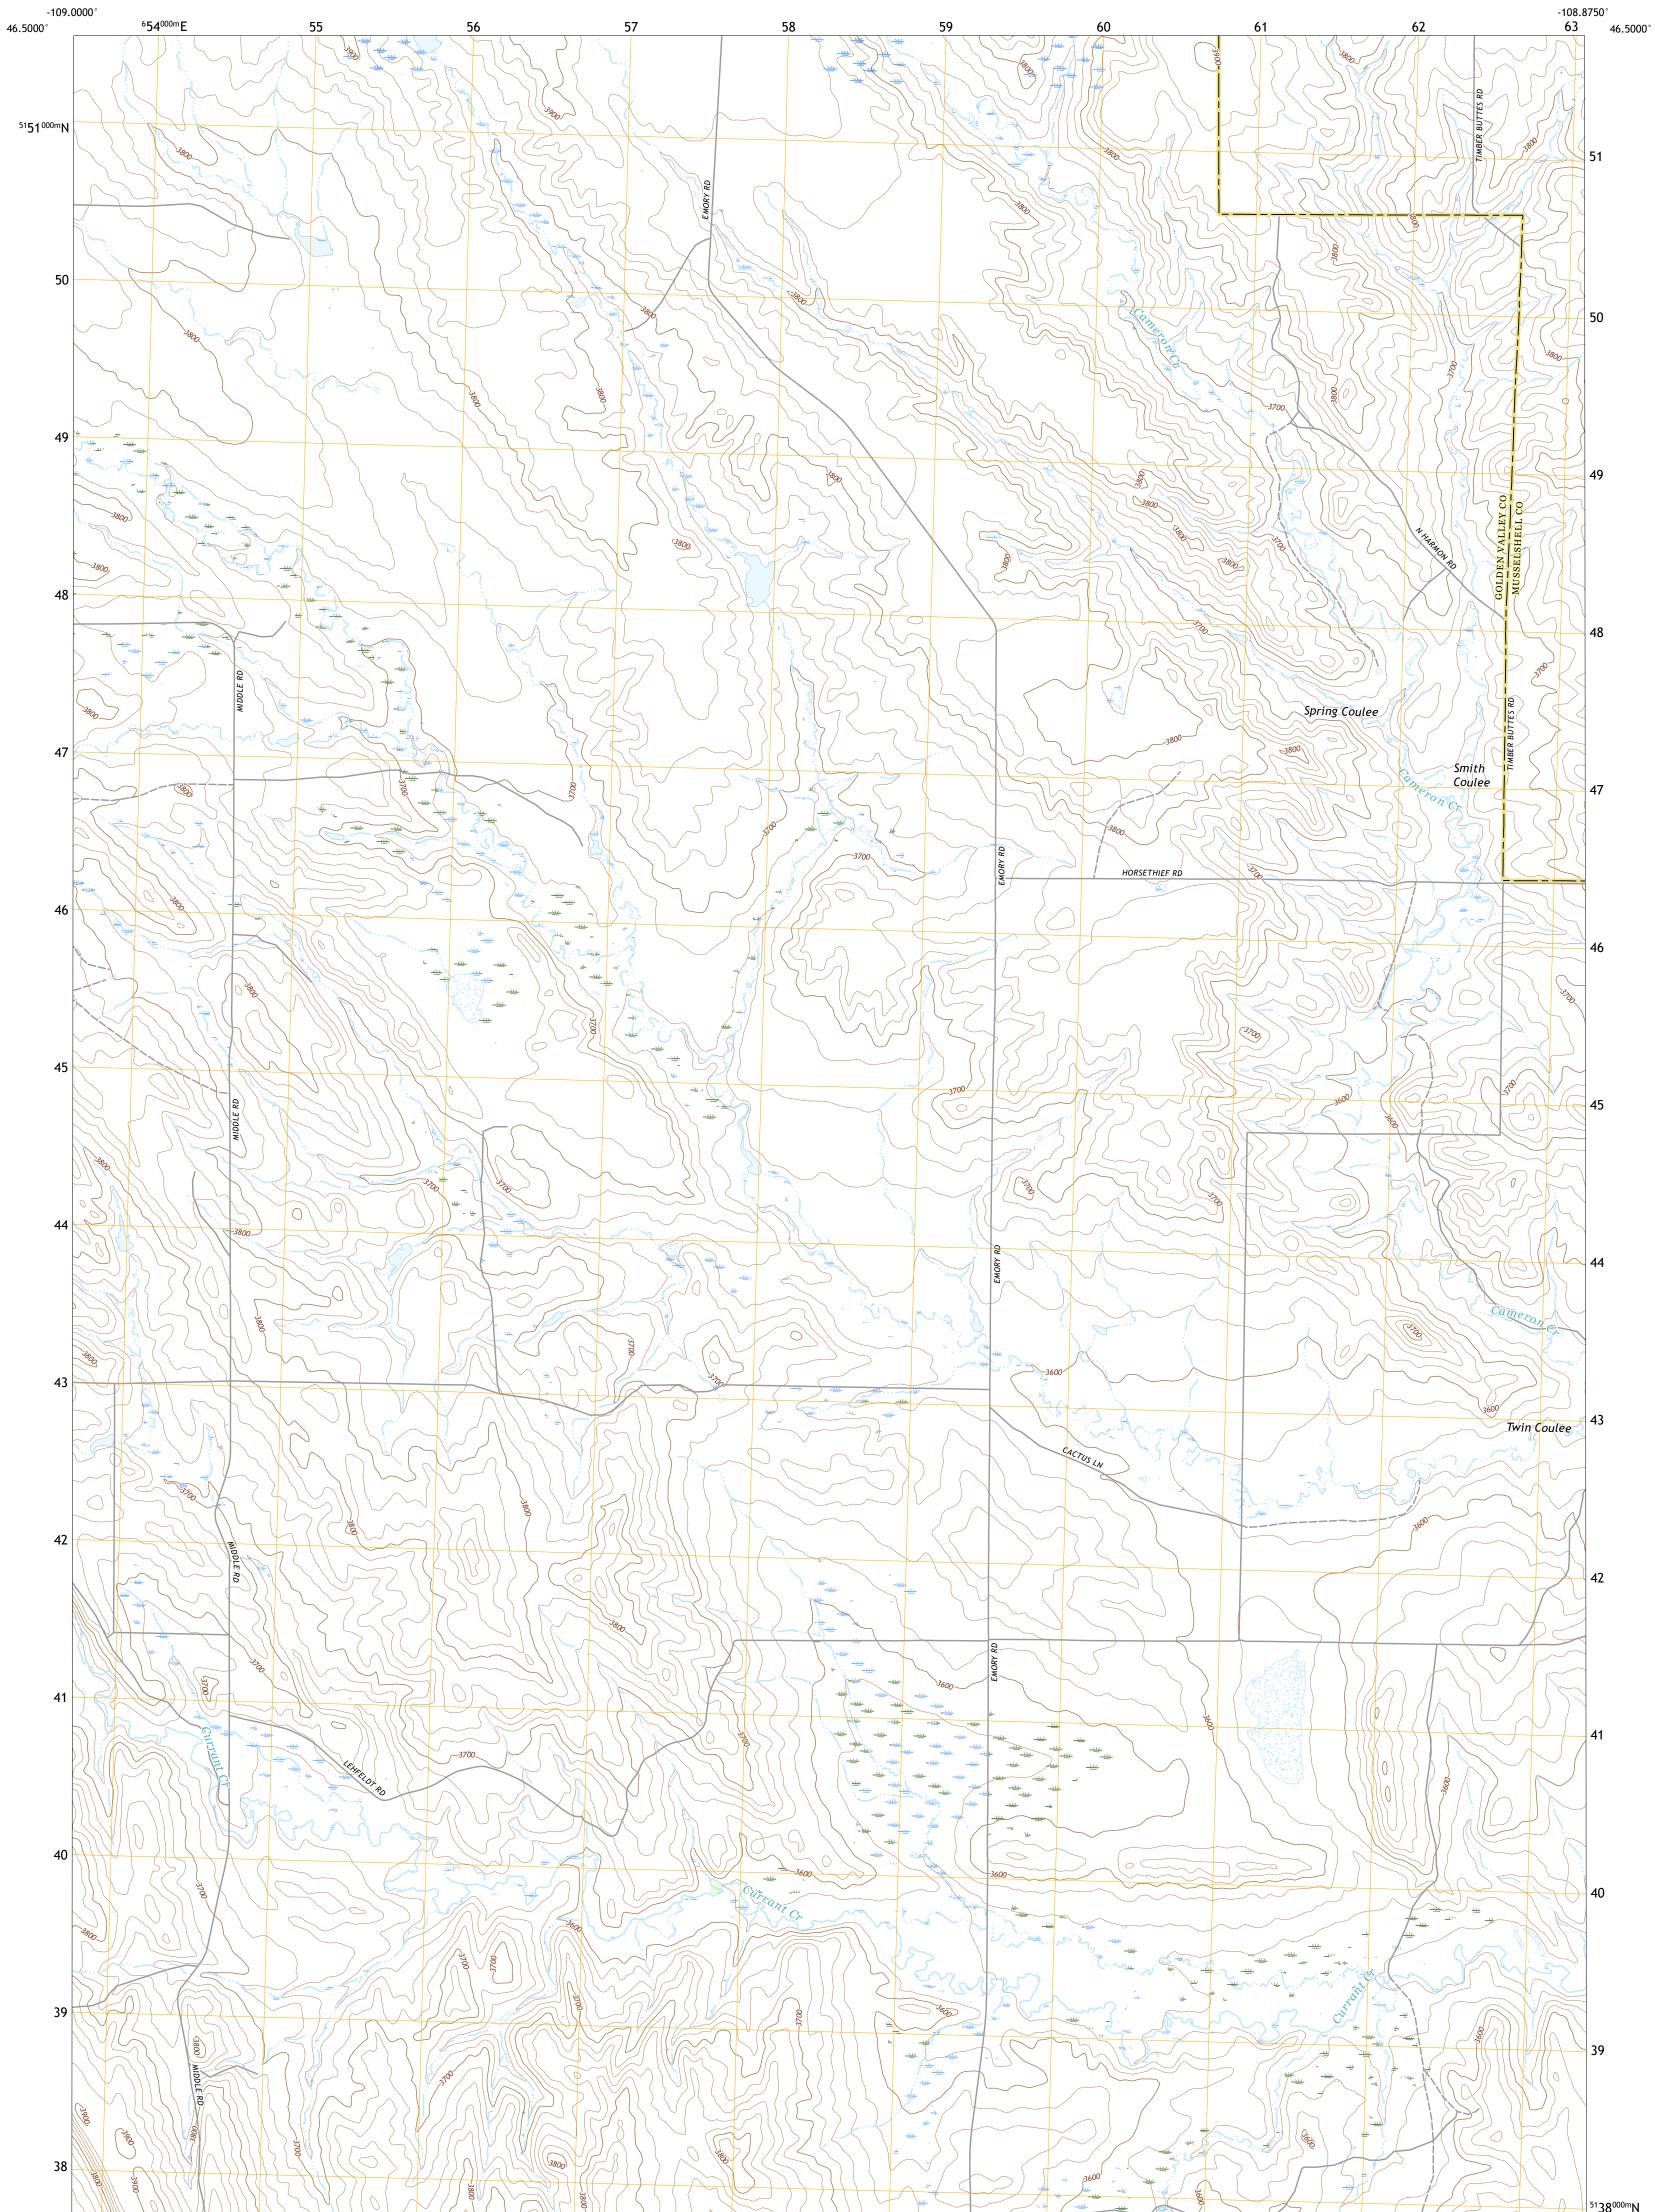

## U.S. DEPARTMENT OF THE INTERIOR U.S. GEOLOGICAL SURVEY

LAVINA NW QUADRANGLE MONTANA 7.5-MINUTE SERIES

Produced by the United States Geological Survey North American Datum of 1983 (NAD83) World Geodetic System of 1984 (WGS84). Projection and 1 000-meter grid:Universal Transverse Mercator, Zone 12T This map is not a legal document. Boundaries may be generalized for this map scale. Private lands within government reservations may not be shown. Obtain permission before entering private lands.

Imagery......NAIP, June 2015 - January 2016 Roads......GNIS, 1980 Names......GNIS, 1980 Hydrography......Rional Hydrography Dataset, 2003 - 2019 Contours.....National Elevation Dataset, 2006 Boundaries......Multiple sources; see metadata file 2018 - 2019 Public Land Survey System.......BLM, 2018 Wetlands......BLM, 2005 - 2009