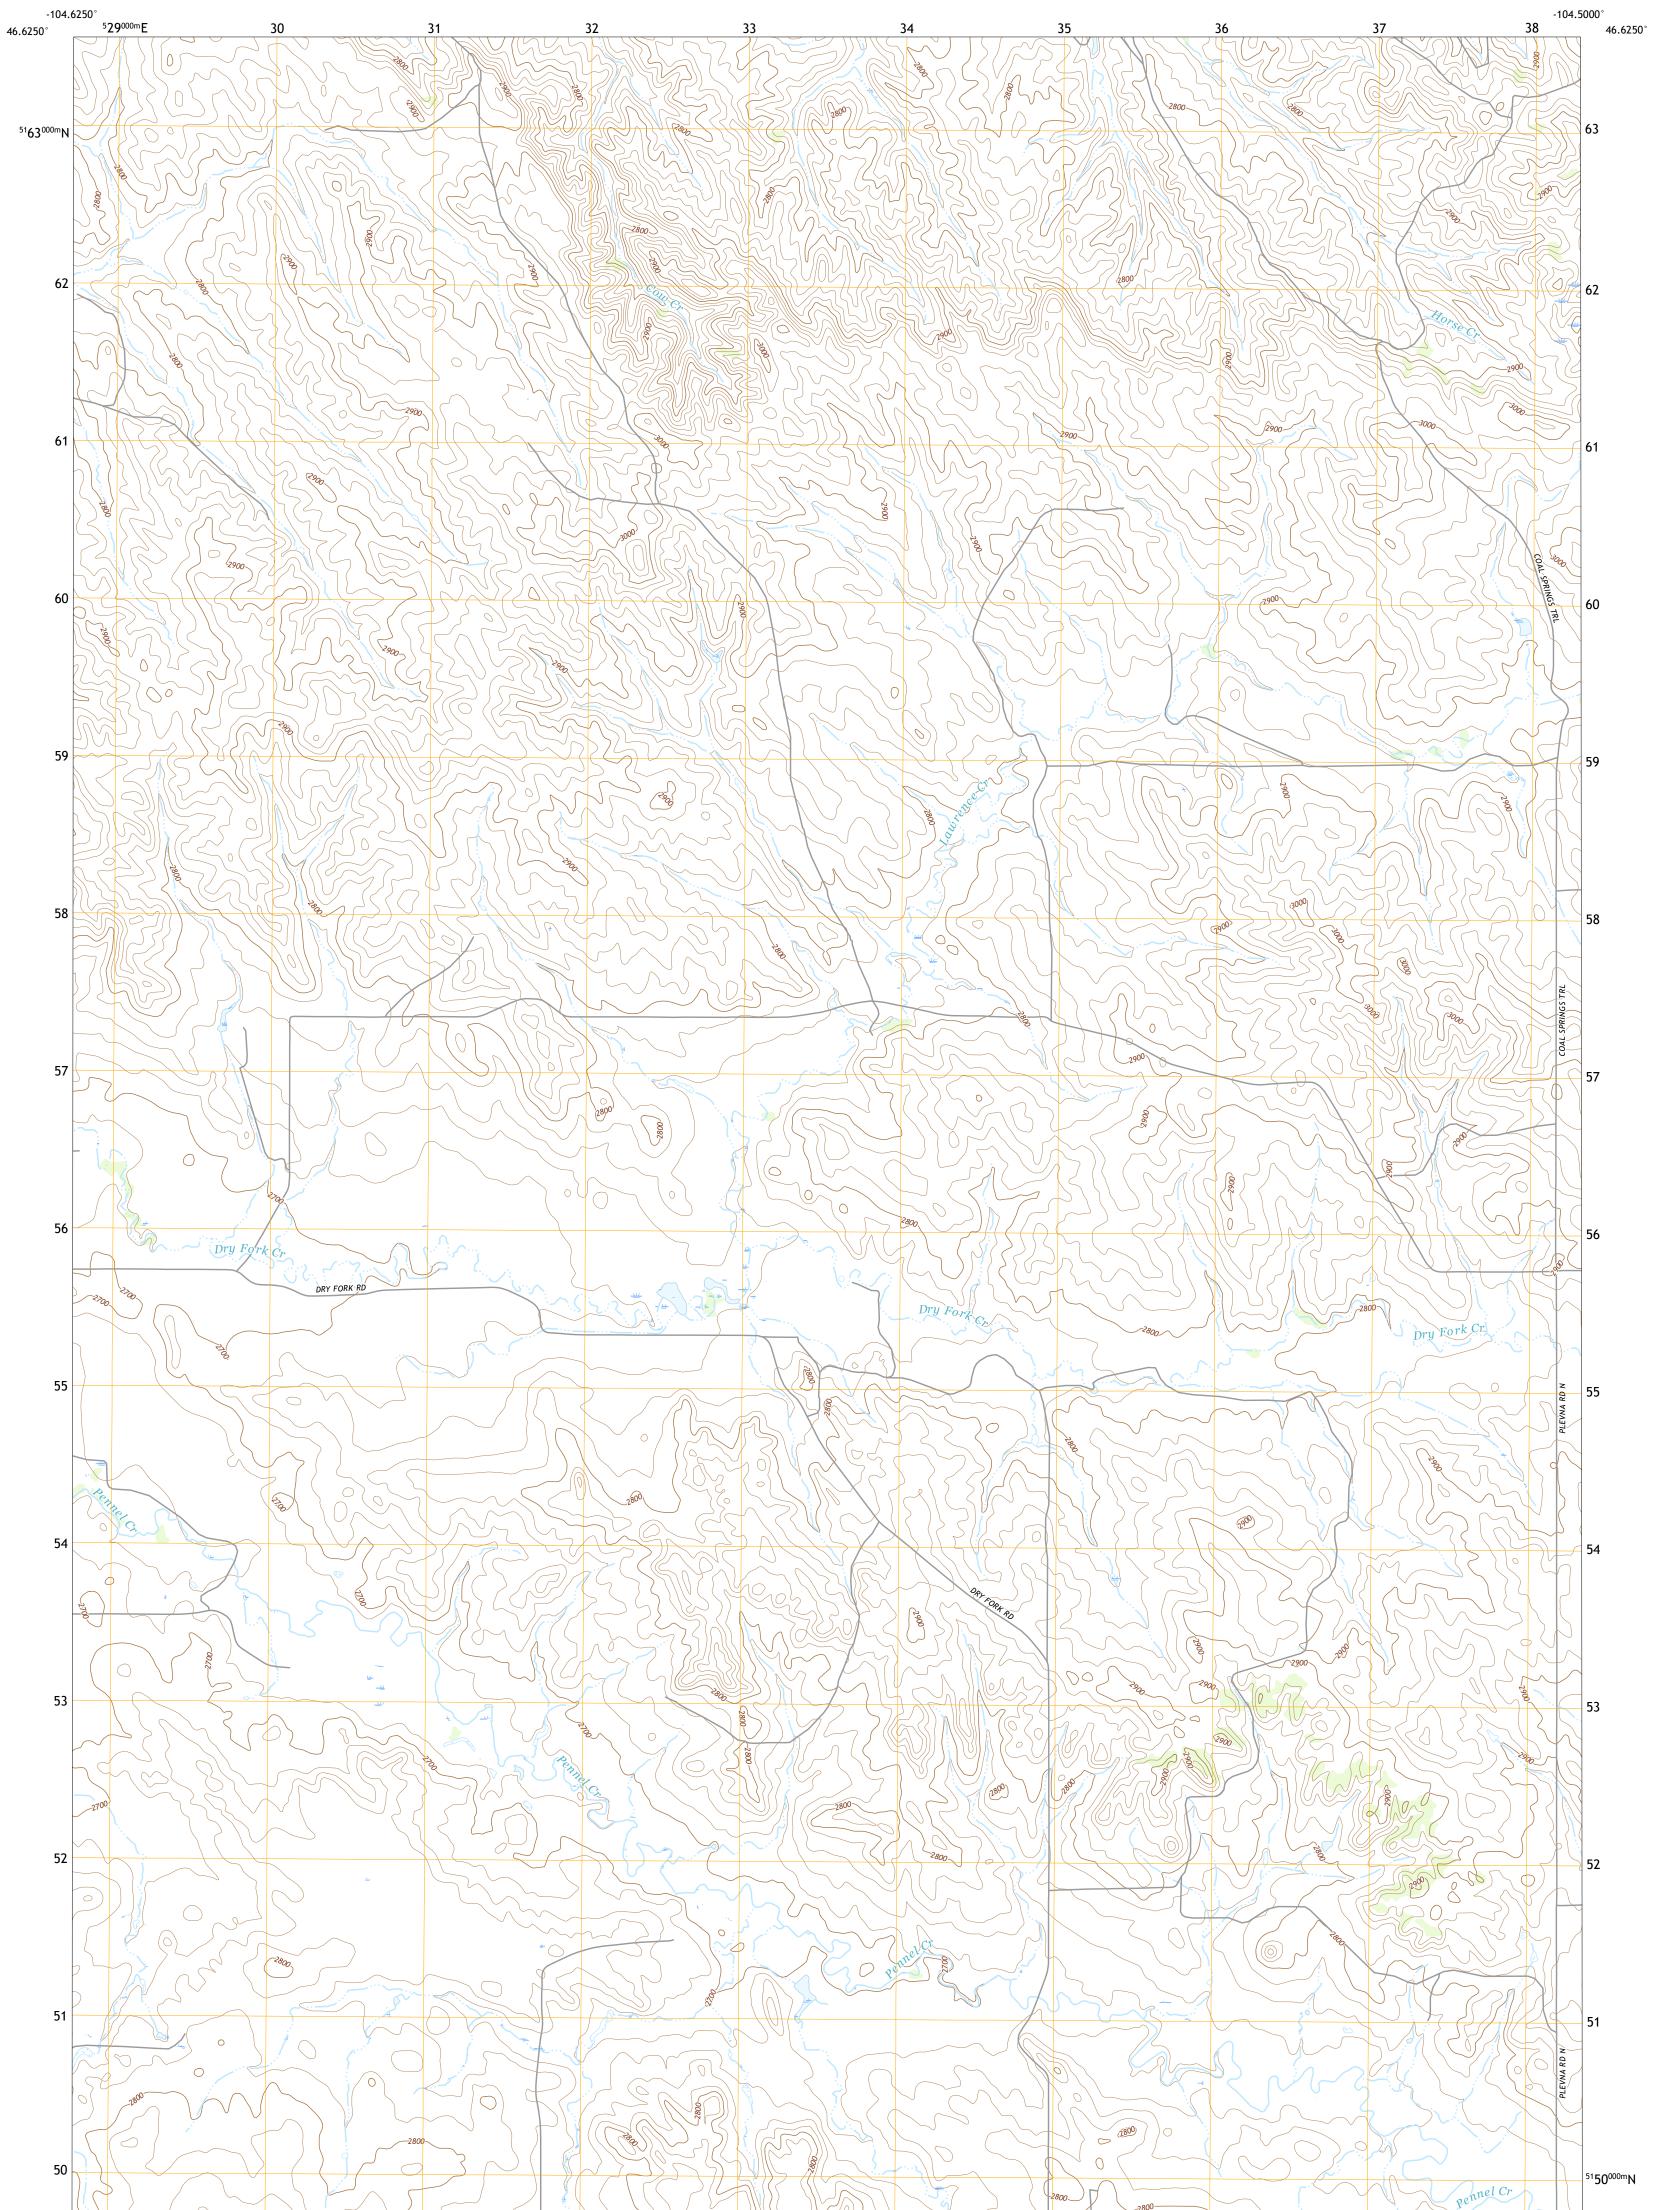

LAWRENCE CREEK WEST QUADRANGLE MONTANA - FALLON COUNTY 7.5-MINUTE SERIES

Produced by the United States Geological Survey North American Datum of 1983 (NAD83) World Geodetic System of 1984 (WGS84). Projection and 1 000-meter grid:Universal Transverse Mercator, Zone 13T This map is not a legal document. Boundaries may be generalized for this map scale. Private lands within government reservations may not be shown. Obtain permission before entering private lands.

Imagery......NAIP, September 2015 - January 2016Roads.......NaiP, September 2015 - January 2016Names........GNIS, Not AvailableHydrography......NationalHydrography......NationalElevationBoundaries.......MultipleSources; seeMetlands.......BLM, 2018Wetlands......FWSNationalWetlandsInventory2005