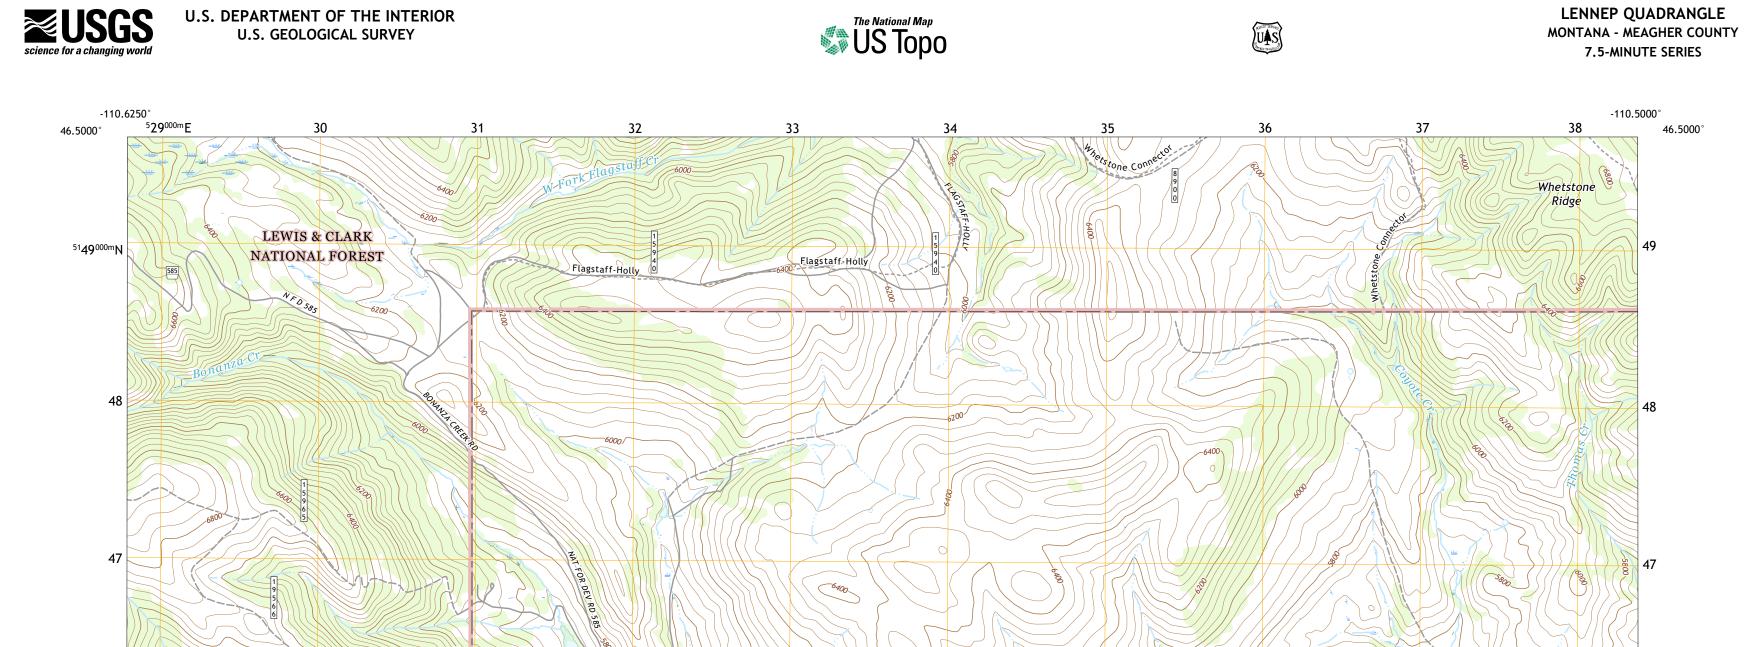

Produced by the United States Geological Survey North American Datum of 1983 (NAD83) World Geodetic System of 1984 (WGS84). Projection and 1 000-meter grid:Universal Transverse Mercator, Zone 12T This map is not a legal document. Boundaries may be generalized for this map scale. Private lands within government reservations may not be shown. Obtain permission before entering private lands.