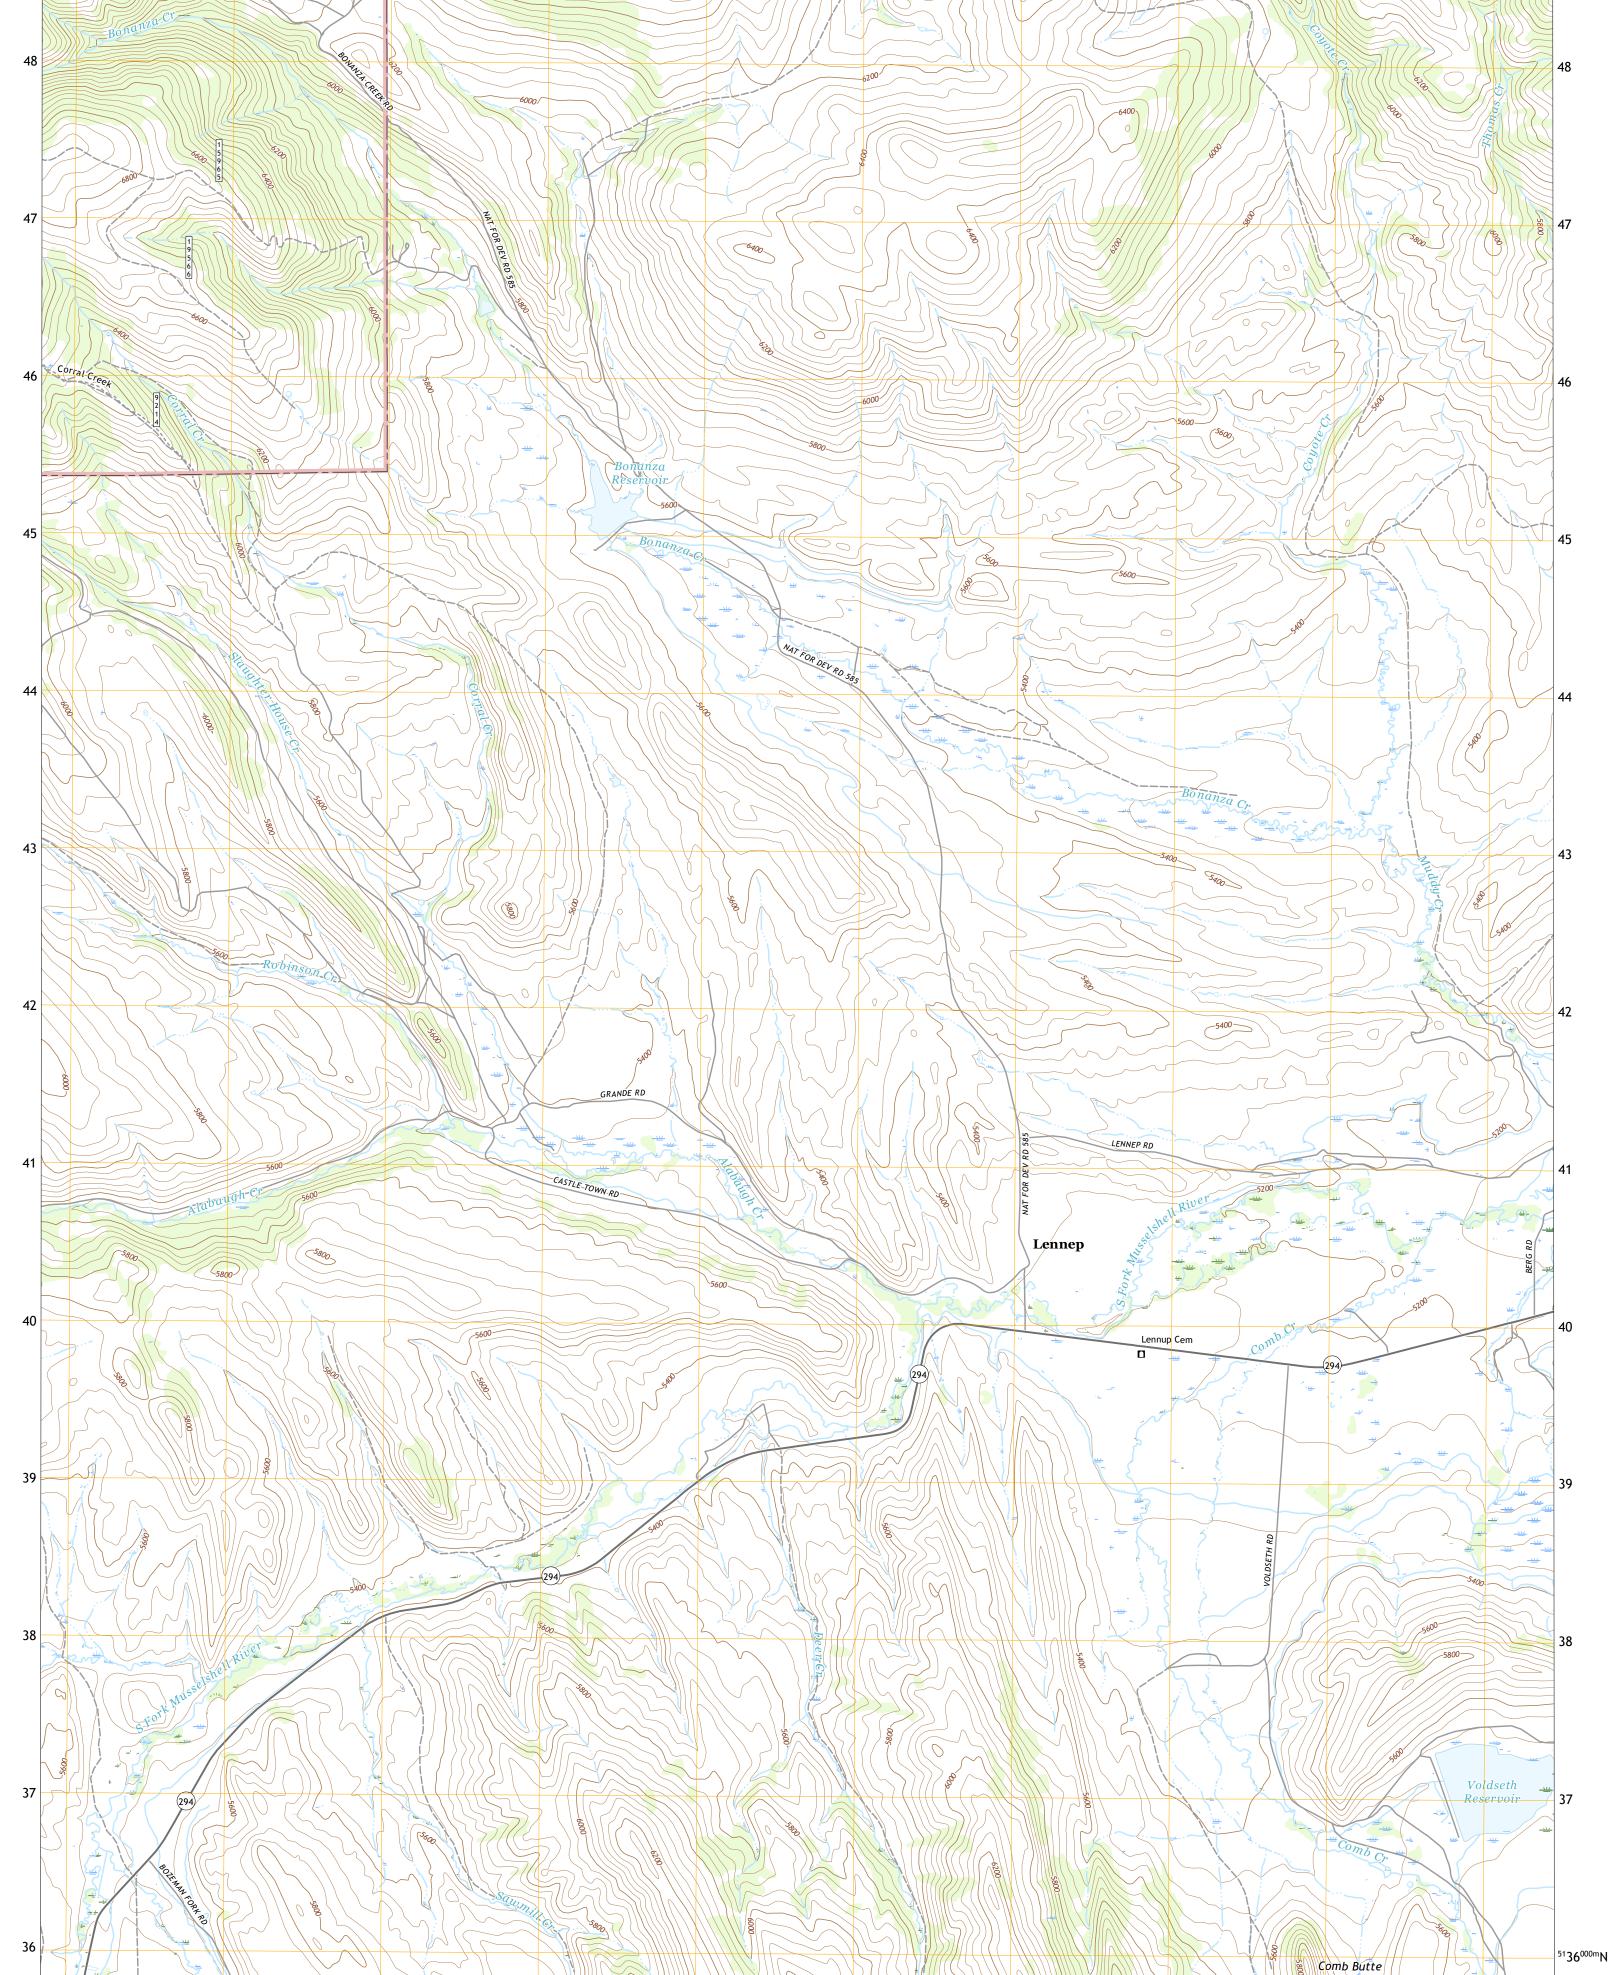

Produced by the United States Geological Survey North American Datum of 1983 (NAD83) World Geodetic System of 1984 (WGS84). Projection and 1 000-meter grid:Universal Transverse Mercator, Zone 12T This map is not a legal document. Boundaries may be generalized for this map scale. Private lands within government reservations may not be shown. Obtain permission before entering private lands.