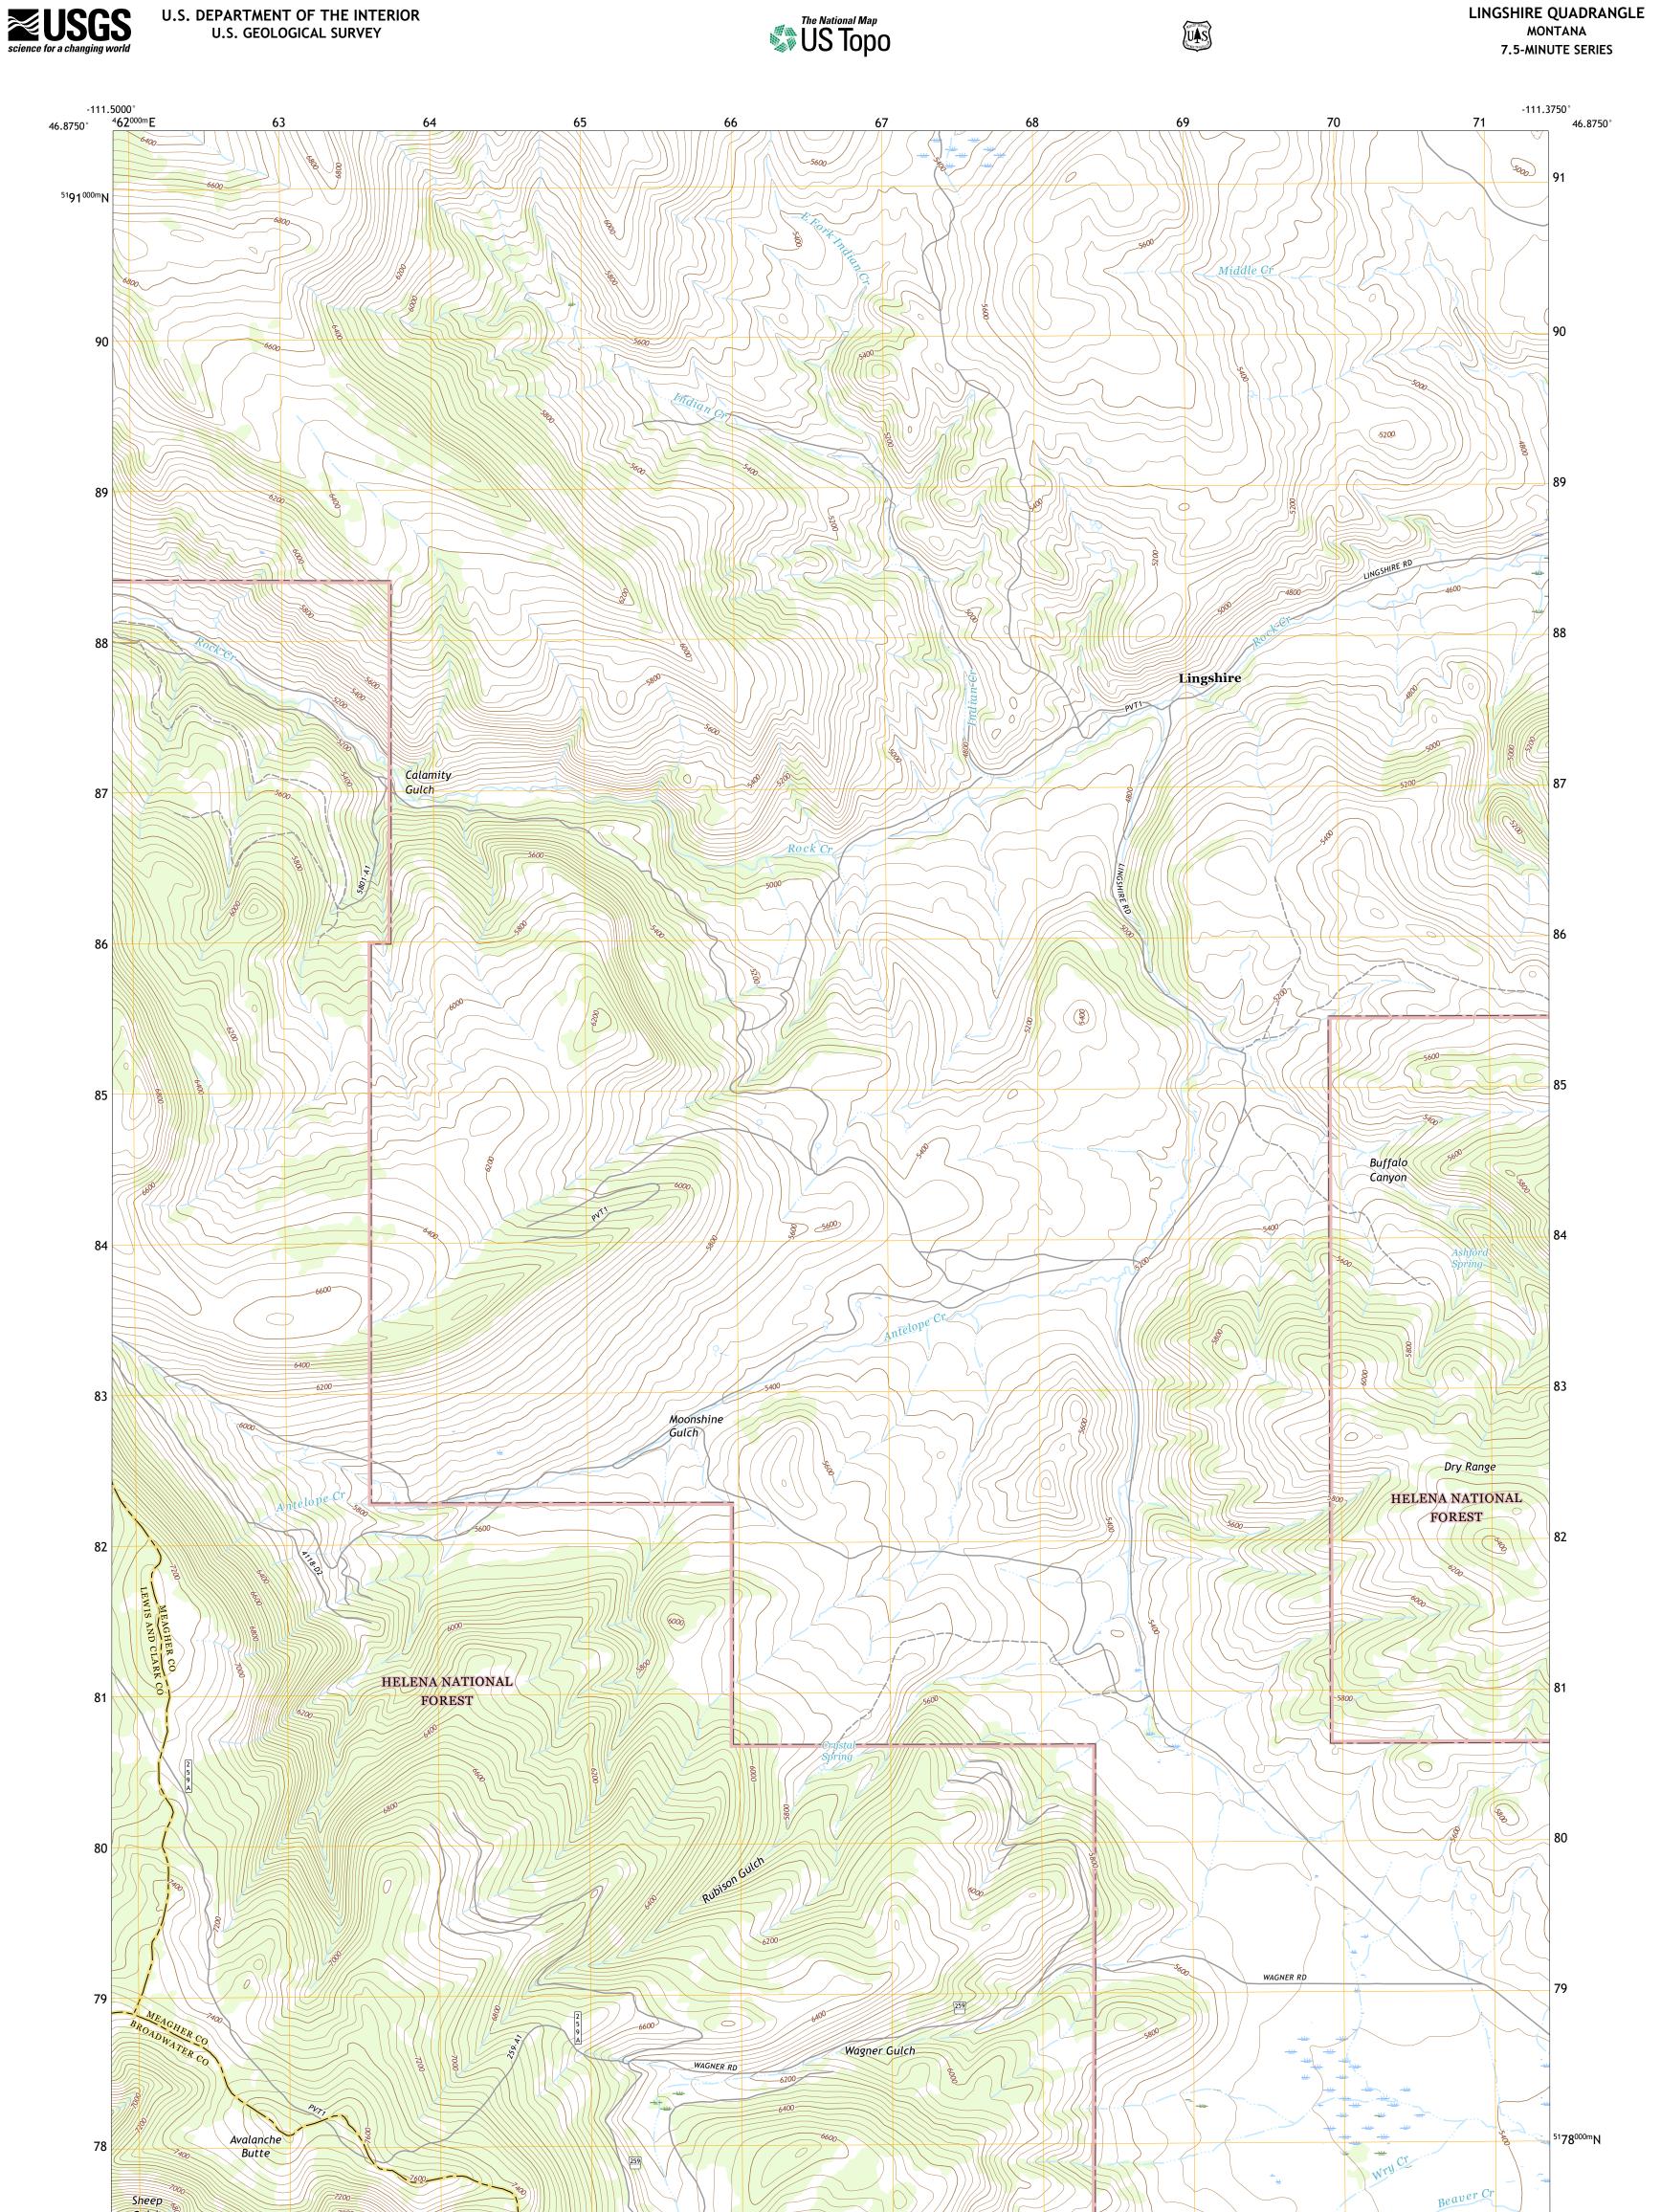

Produced by the United States Geological Survey North American Datum of 1983 (NAD83) World Geodetic System of 1984 (WGS84). Projection and 1 000-meter grid:Universal Transverse Mercator, Zone 12T This map is not a legal document. Boundaries may be generalized for this map scale. Private lands within government reservations may not be shown. Obtain permission before entering private lands.

Imagery......NAIP, August 2015 - January 2016 Roads......U.S. Census Bureau, 2016 Roads within US Forest Service Lands......FSTopo Data with limited Forest Service updates, 2013 - 2017 Names......GNIS, 1980 - 2020 Hydrography.....National Hydrography Dataset, 1899 - 2019 Contours.....National Elevation Dataset, 2006 Boundaries.....Multiple sources; see metadata file 2018 - 2019 Public Land Survey System......BLM, 2018 Wetlands.....BLM, 2015