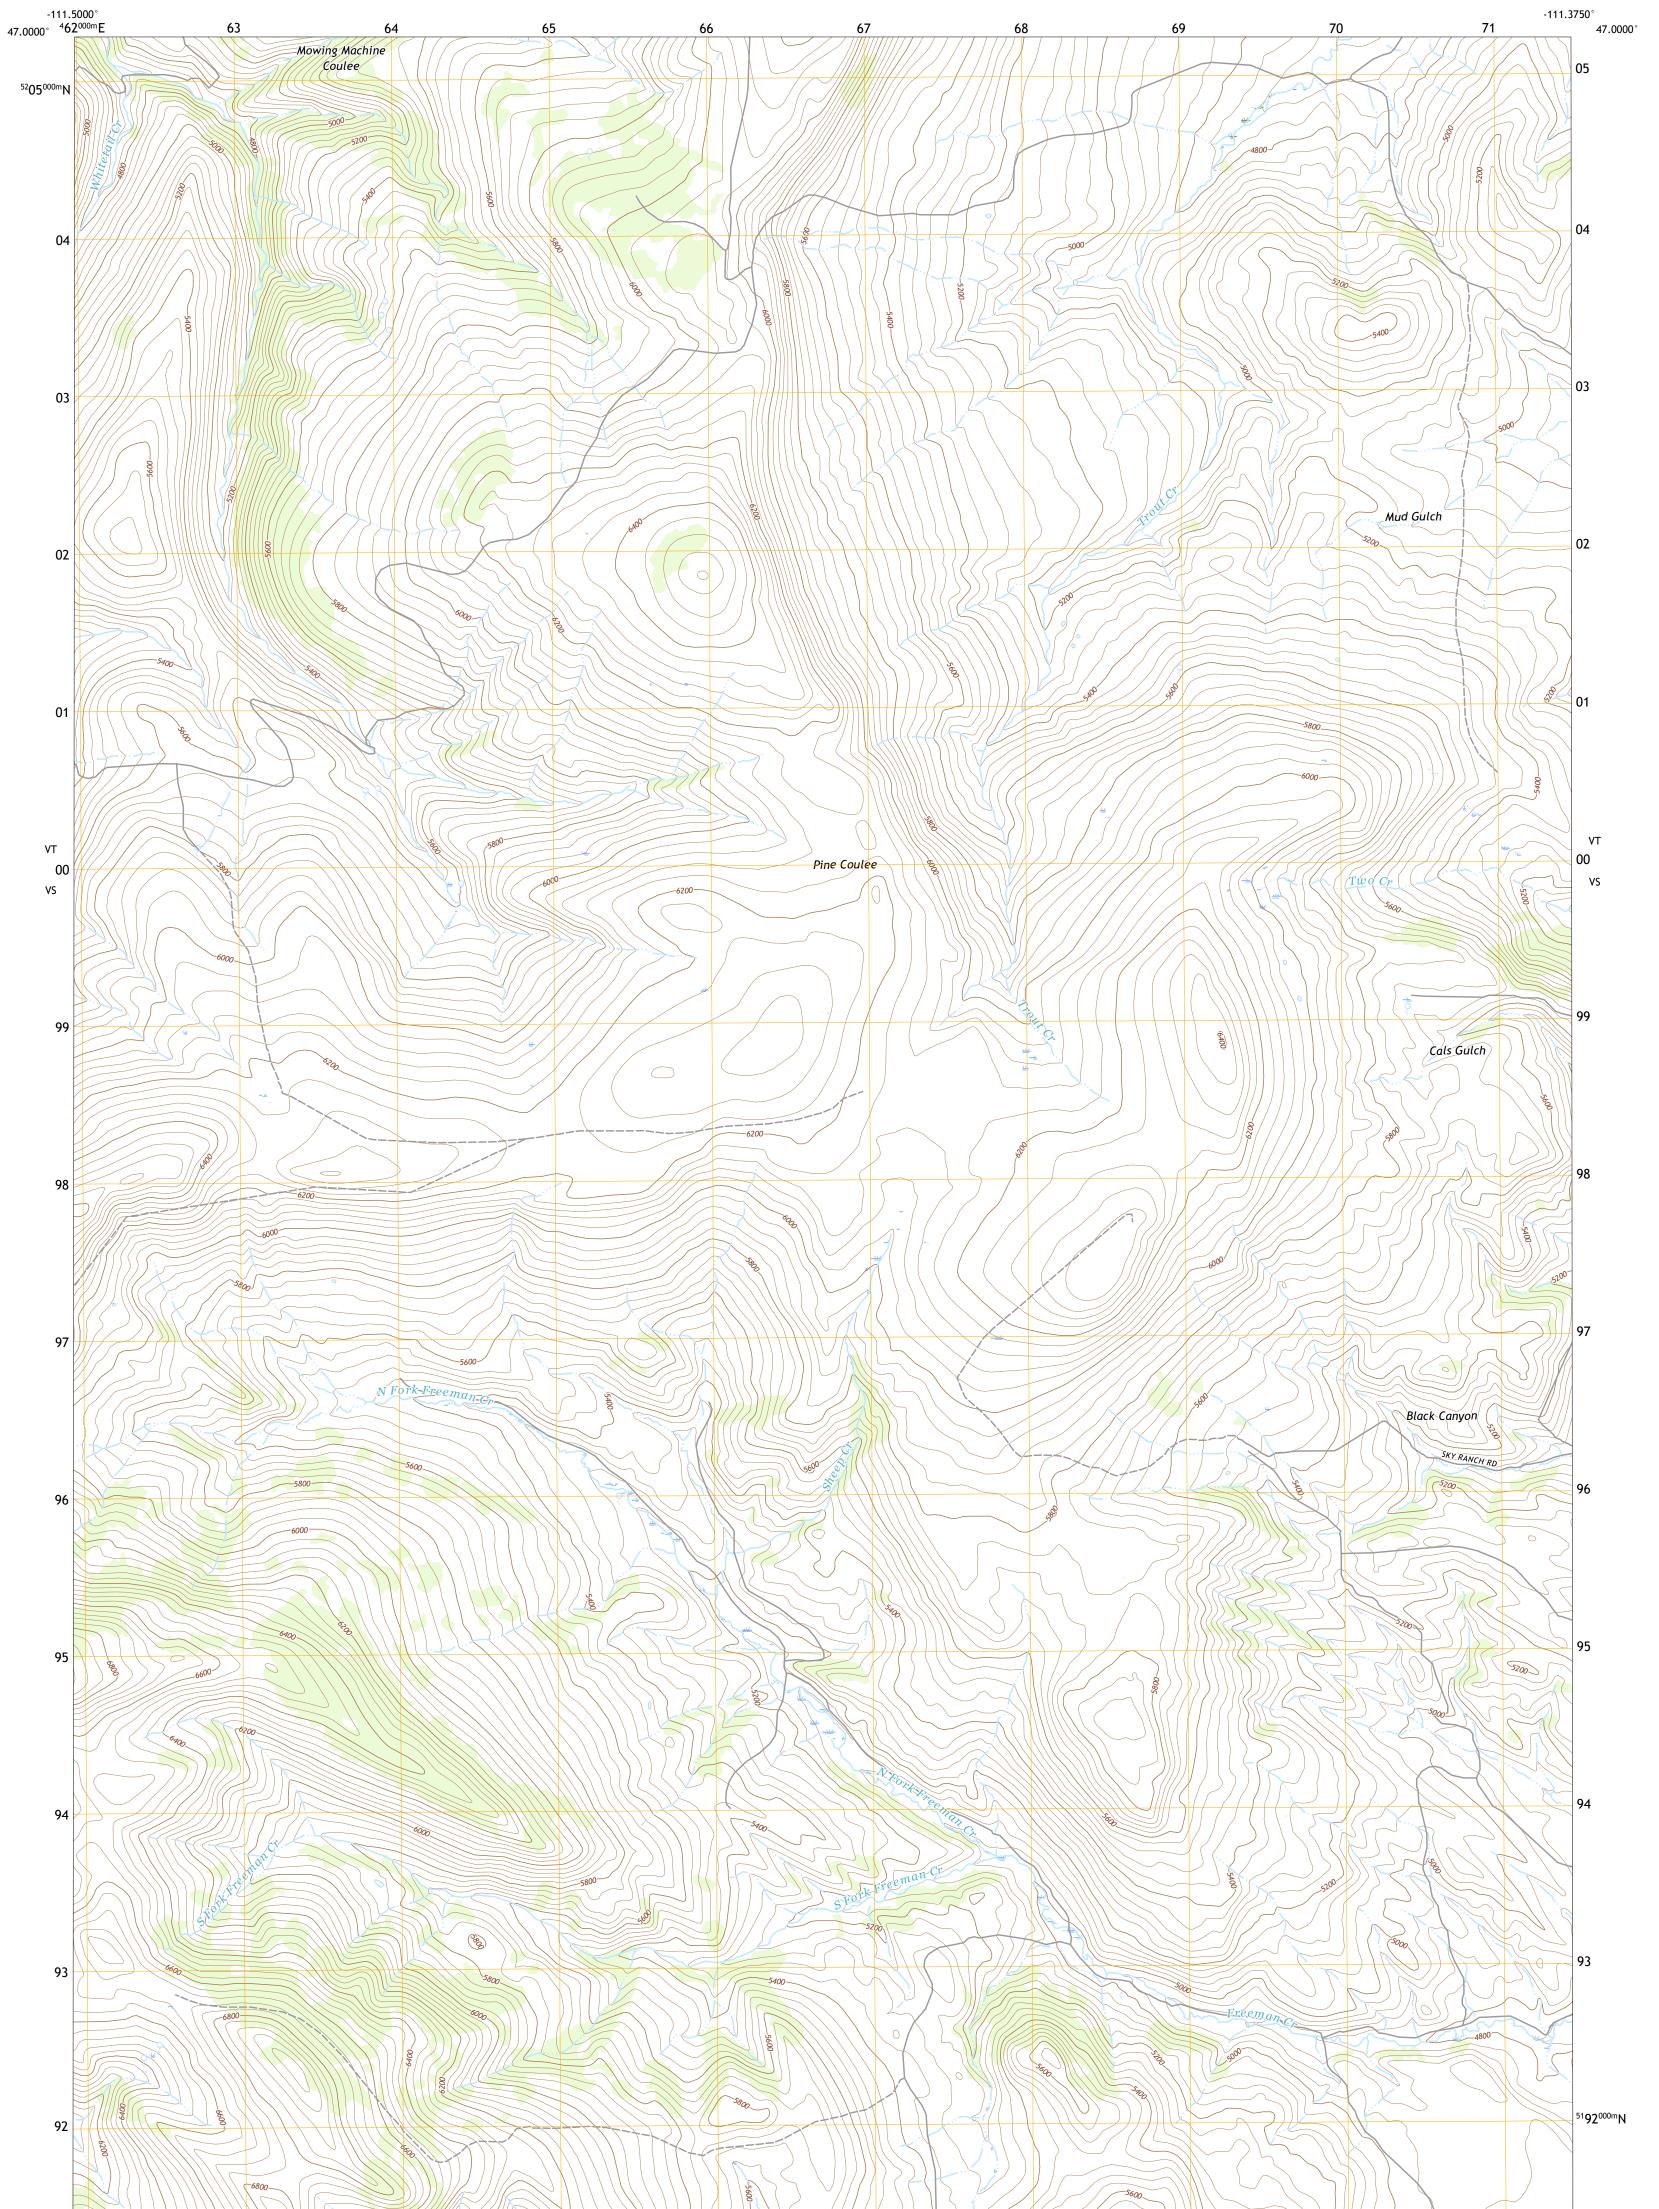

The National Map US Topo LINGSHIRE NW QUADRANGLE MONTANA - MEAGHER COUNTY 7.5-MINUTE SERIES

Produced by the United States Geological Survey North American Datum of 1983 (NAD83) World Geodetic System of 1984 (WGS84). Projection and 1 000-meter grid:Universal Transverse Mercator, Zone 12T This map is not a legal document. Boundaries may be generalized for this map scale. Private lands within government reservations may not be shown. Obtain permission before entering private lands.

Imagery......NAIP, August 2015 - January 2016 Roads......ORIS, 1980 - 2020 Hydrography......GNIS, 1980 - 2020 Hydrography......National Hydrography Dataset, 2003 - 2019 Contours.....National Elevation Dataset, 2006 Boundaries.....Multiple sources; see metadata file 2018 - 2019 Public Land Survey System......BLM, 2018 Wetlands......BLM, 2005