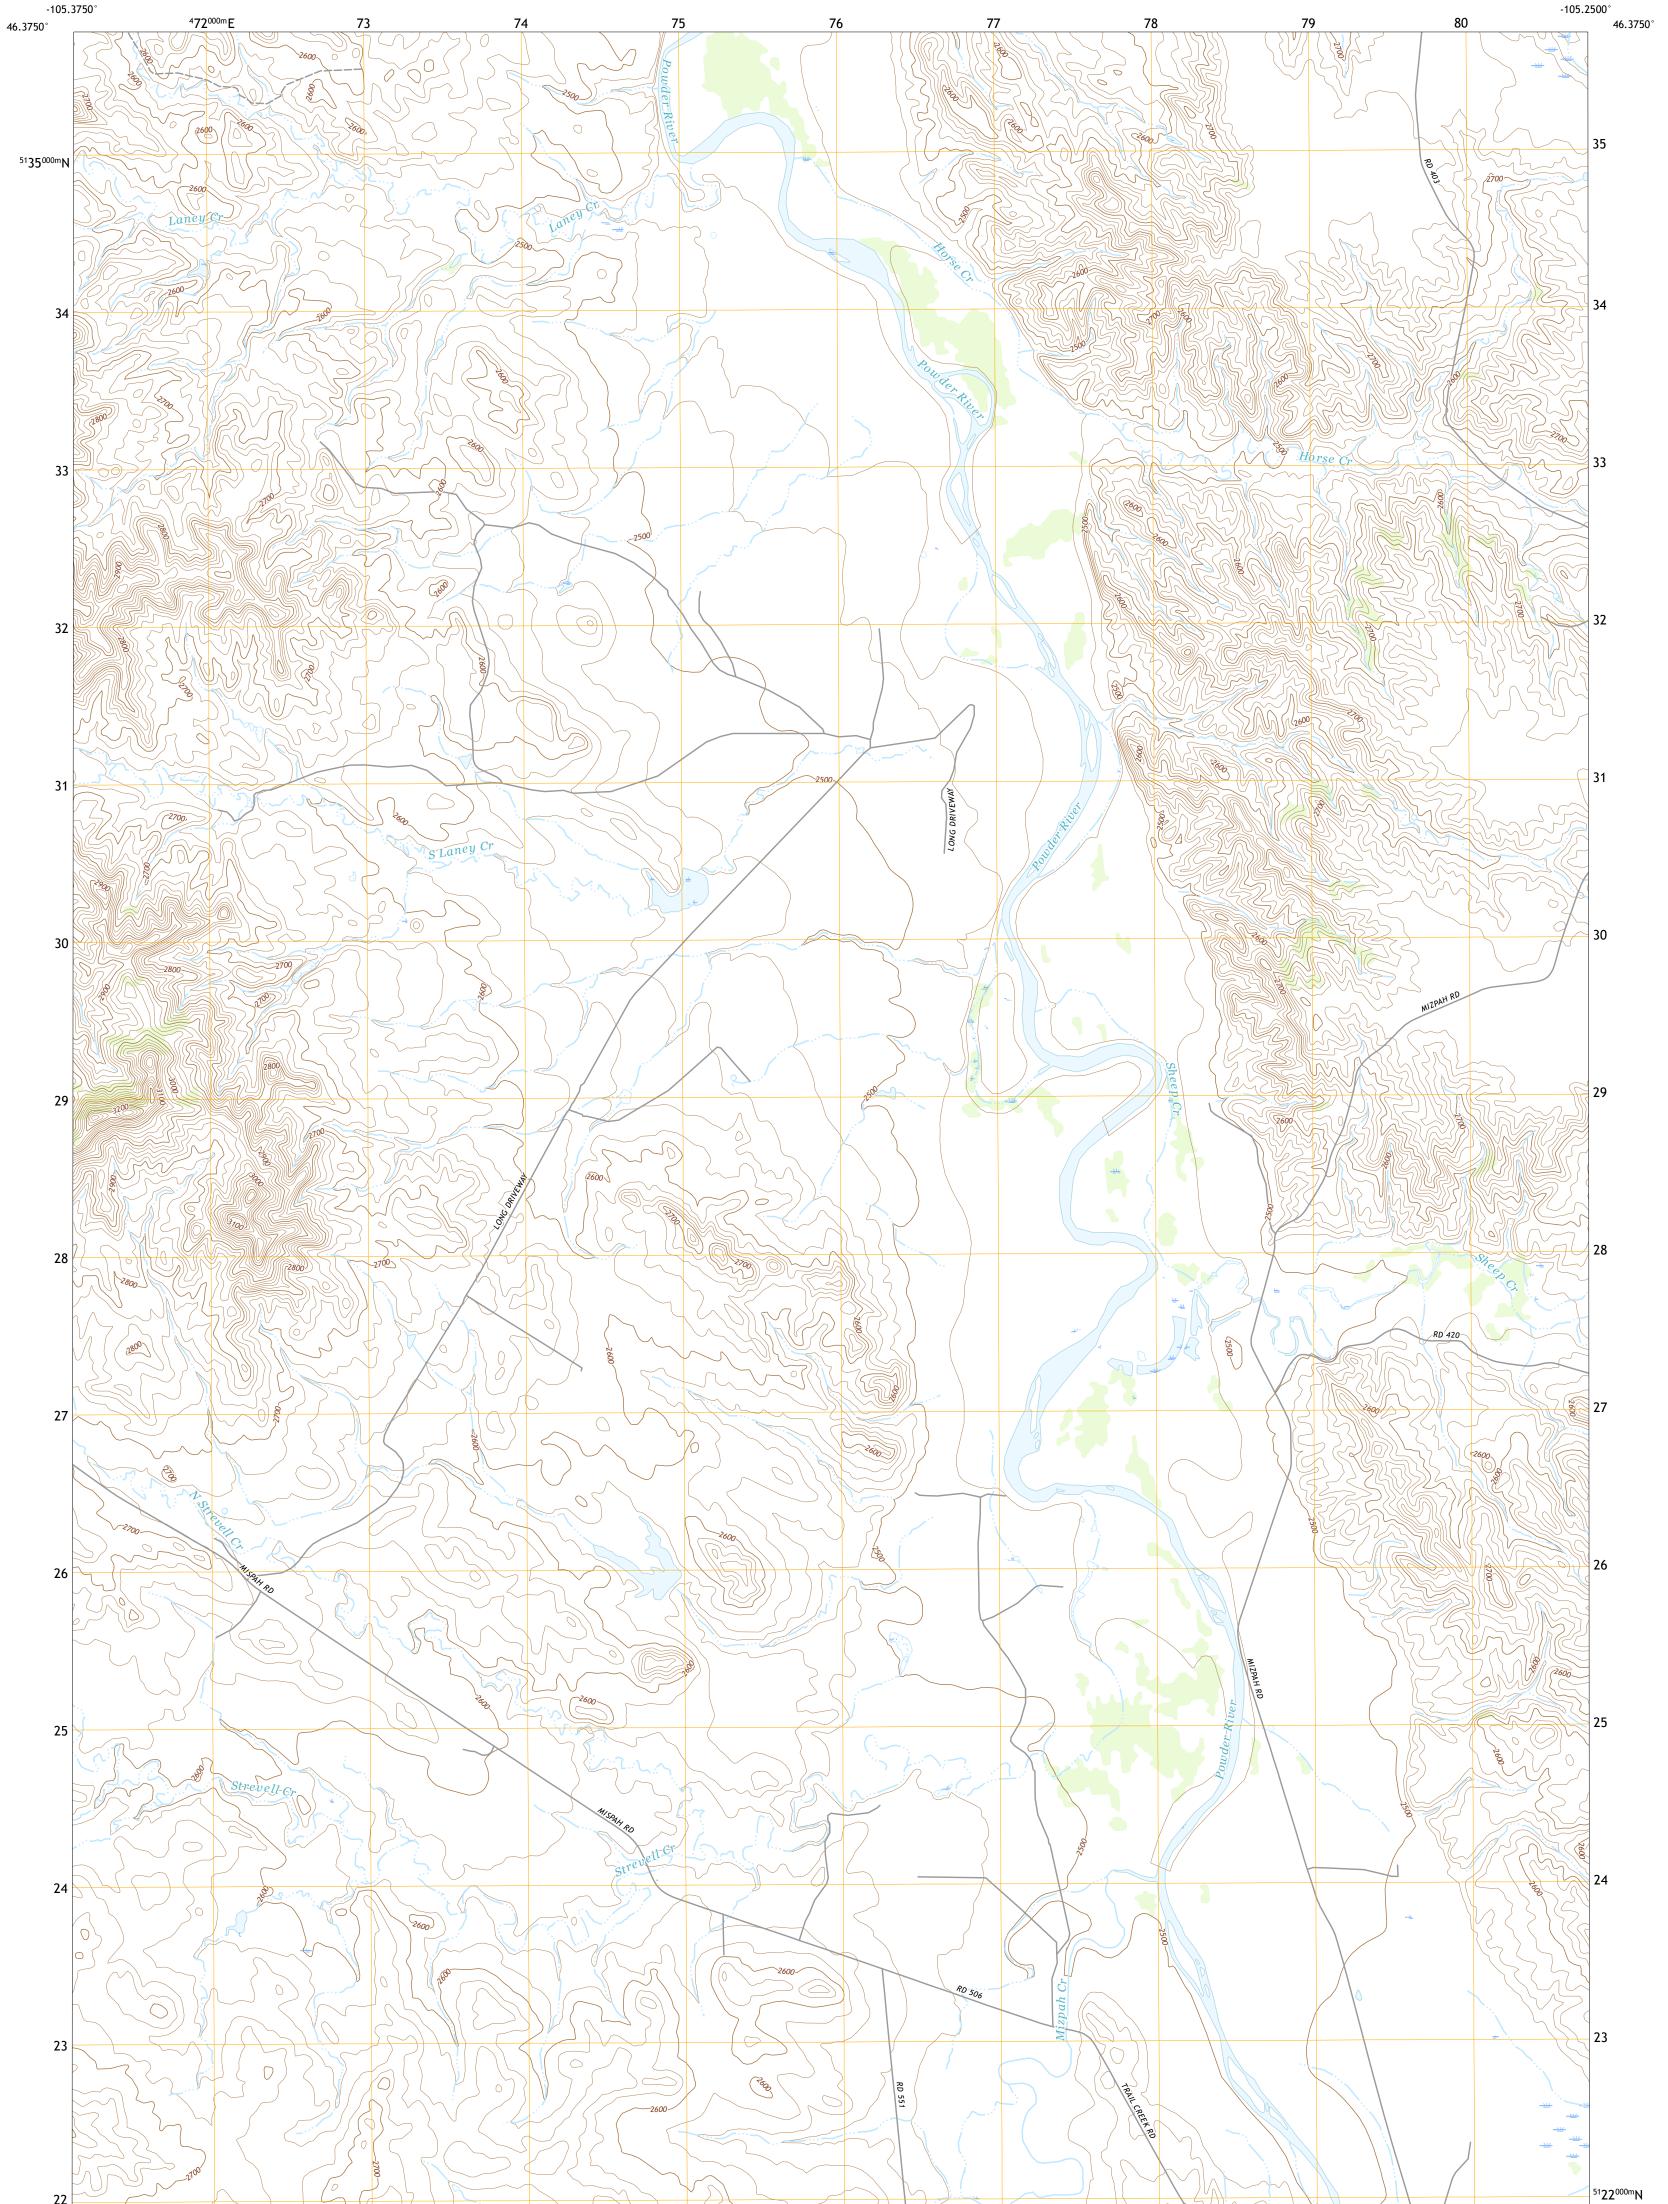

## U.S. DEPARTMENT OF THE INTERIOR U.S. GEOLOGICAL SURVEY

LOCATE SE QUADRANGLE MONTANA - CUSTER COUNTY 7.5-MINUTE SERIES

Produced by the United States Geological Survey North American Datum of 1983 (NAD83) World Geodetic System of 1984 (WGS84). Projection and 1 000-meter grid:Universal Transverse Mercator, Zone 13T This map is not a legal document. Boundaries may be generalized for this map scale. Private lands within government reservations may not be shown. Obtain permission before entering private lands.

Imagery......NAIP, September 2015 - January 2016Roads.......NaiP, September 2015 - January 2016Names........GNIS, Not AvailableHydrography......NationalHydrography......NationalElevationBoundaries.......MultipleSources; seeMetlands.......BLM, 2018Wetlands......FWSNationalWetlandsInventory2005