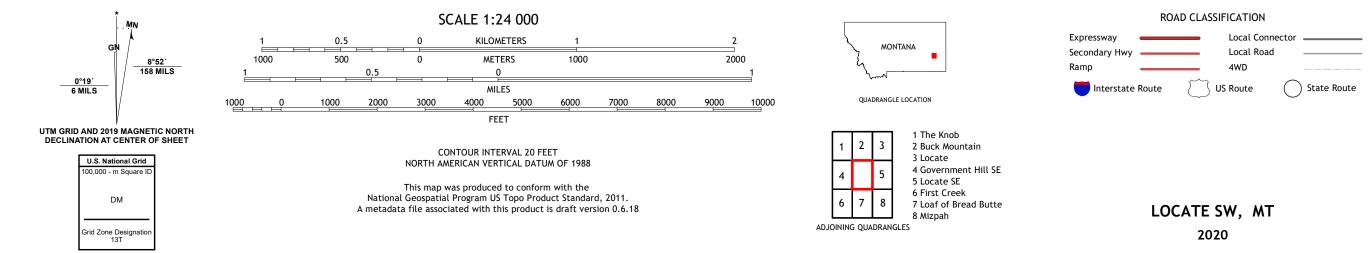

LOCATE SW QUADRANGLE MONTANA - CUSTER COUNTY 7.5-MINUTE SERIES

Produced by the United States Geological Survey North American Datum of 1983 (NAD83) World Geodetic System of 1984 (WGS84). Projection and 1 000-meter grid:Universal Transverse Mercator, Zone 13T This map is not a legal document. Boundaries may be generalized for this map scale. Private lands within government reservations may not be shown. Obtain permission before entering private lands.

Imagery......NAIP, October 2015 - January 2016 Roads.....U.S. Census Bureau, 2016 Names.....GNIS, 1980 Hydrography.....National Hydrography Dataset, 1899 - 2019 Contours.....National Elevation Dataset, 2009 Boundaries.....Multiple sources; see metadata file 2018 - 2019 Public Land Survey System.....BLM, 2018 Wetlands....FWS National Wetlands Inventory 2005

NSN. 7643016377147 NGA REF NO. US GS X 24 K 26173