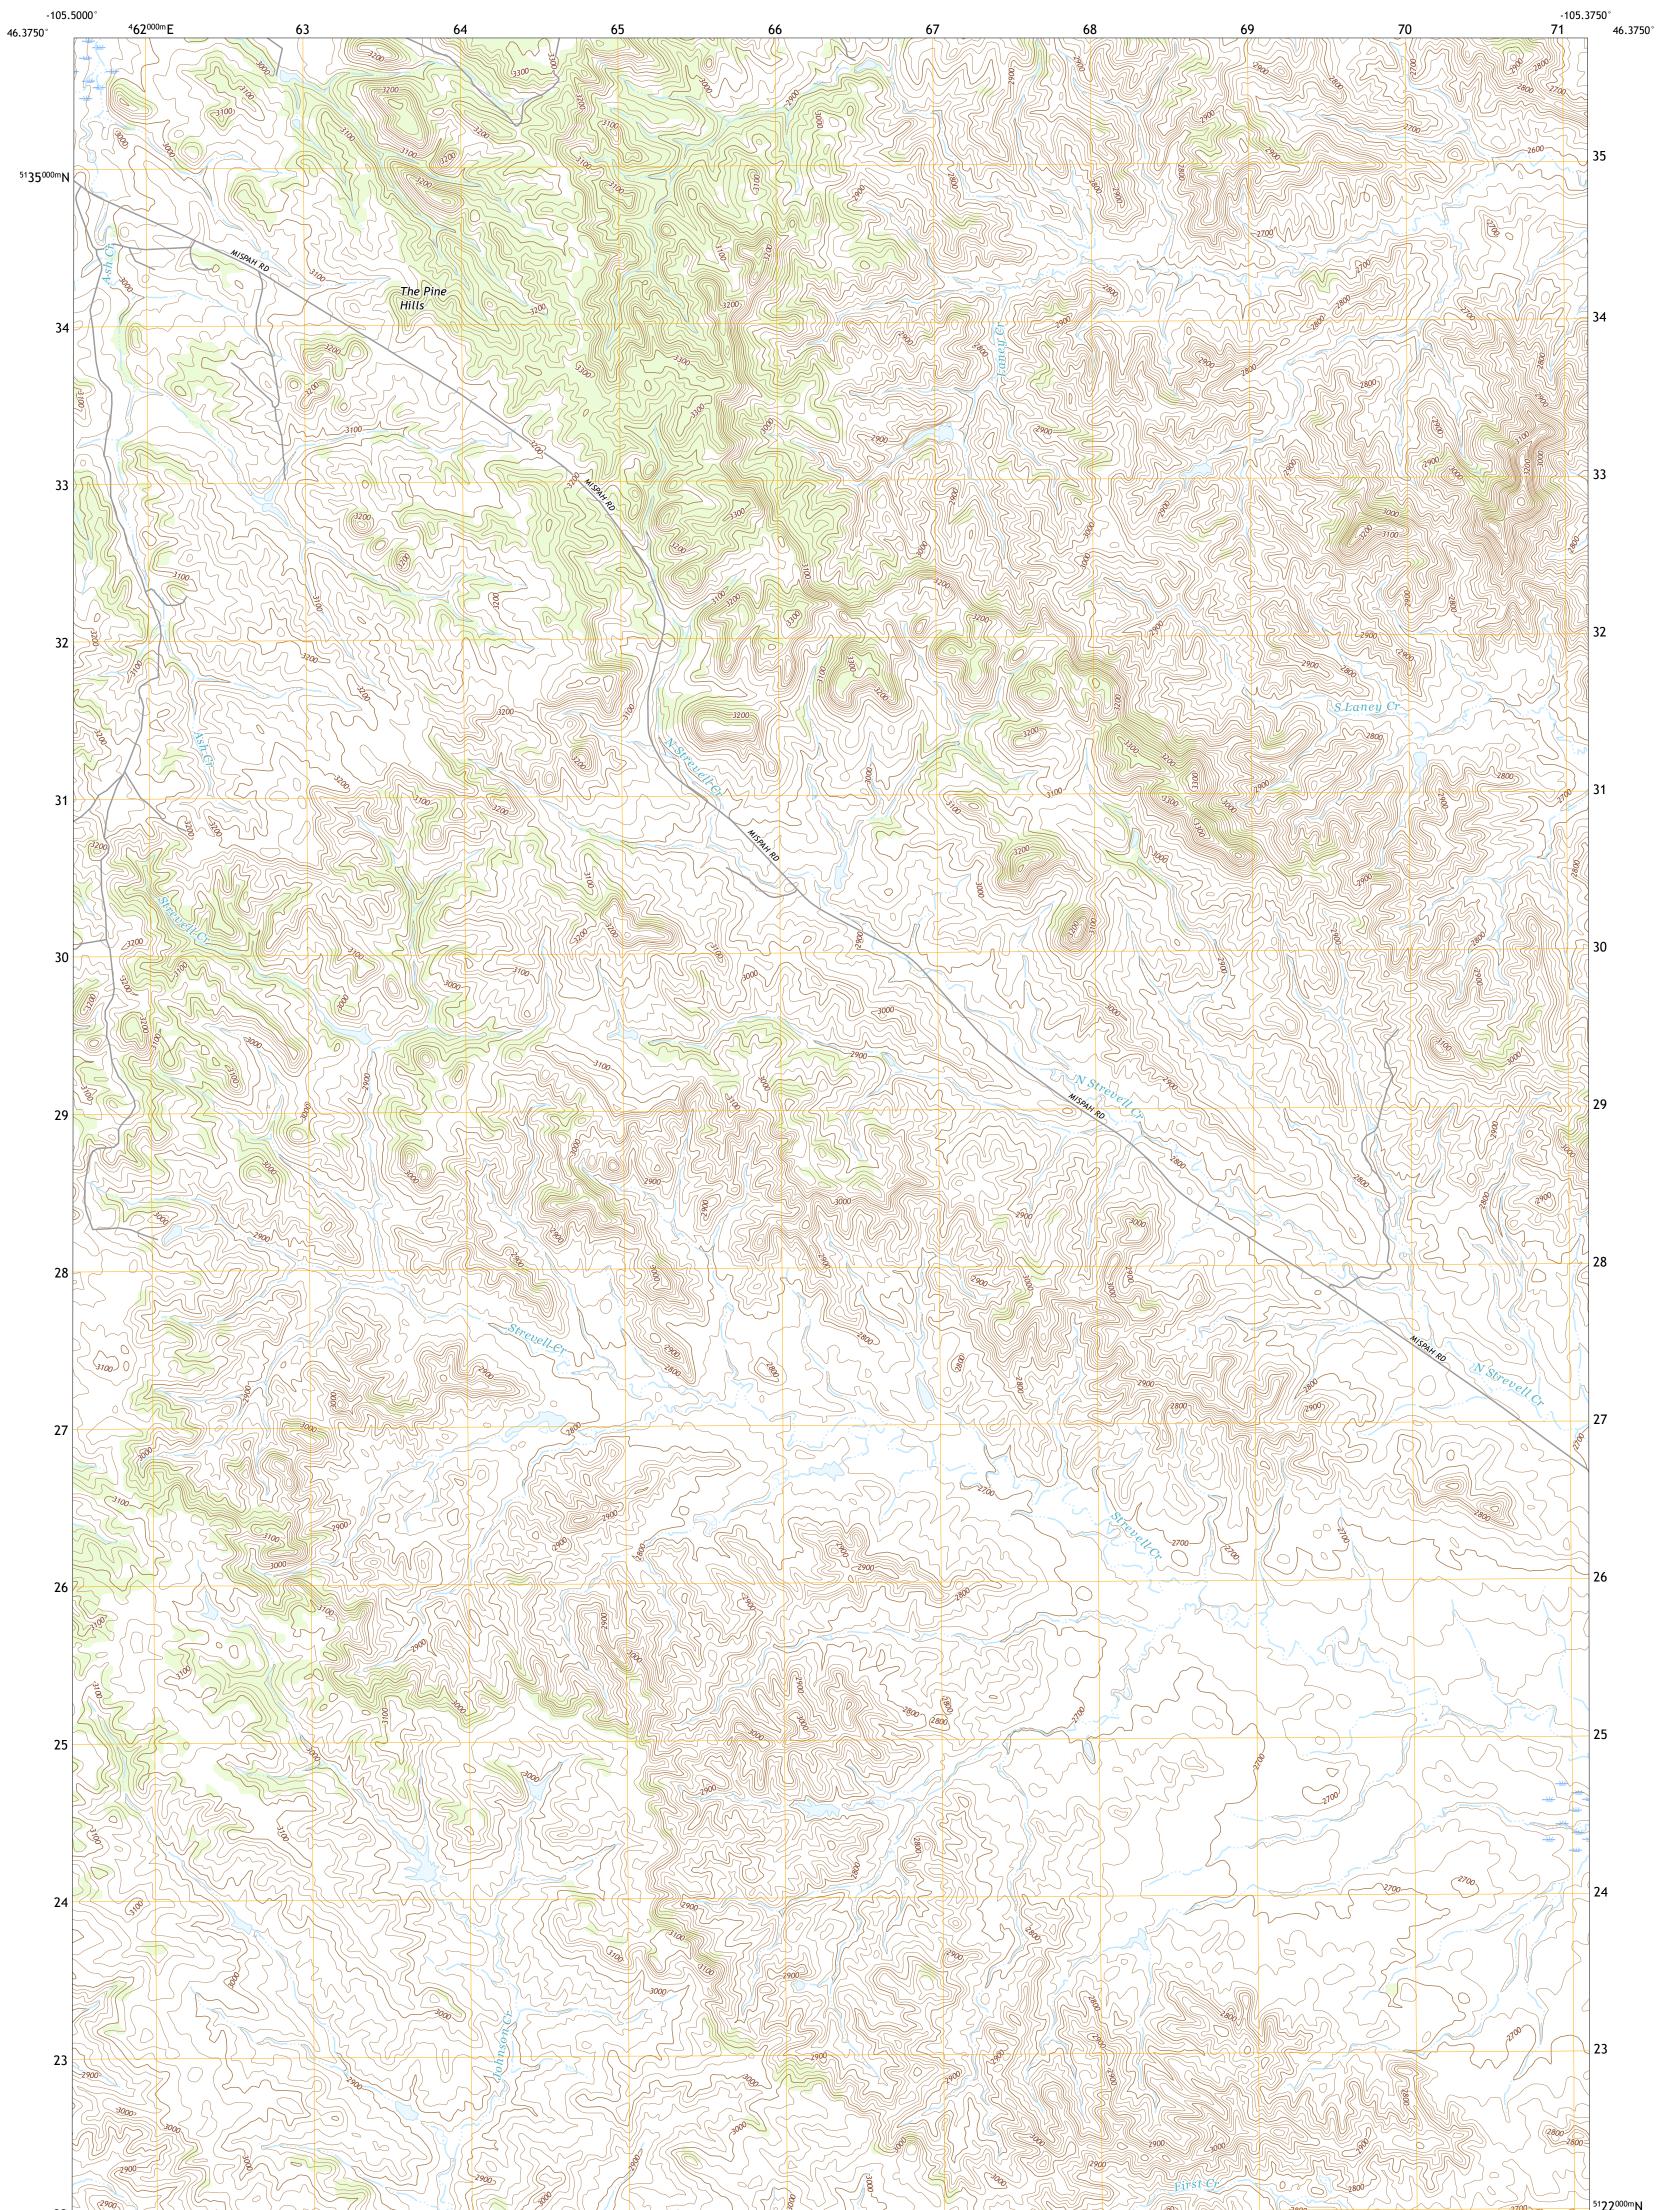

LOCATE SW QUADRANGLE MONTANA - CUSTER COUNTY 7.5-MINUTE SERIES

Produced by the United States Geological Survey North American Datum of 1983 (NAD83) World Geodetic System of 1984 (WGS84). Projection and 1 000-meter grid:Universal Transverse Mercator, Zone 13T This map is not a legal document. Boundaries may be generalized for this map scale. Private lands within government reservations may not be shown. Obtain permission before entering private lands.

Imagery......NAIP, October 2015 - January 2016 Roads.....U.S. Census Bureau, 2016 Names.....GNIS, 1980 Hydrography.....National Hydrography Dataset, 1899 - 2019 Contours.....National Elevation Dataset, 2009 Boundaries.....Multiple sources; see metadata file 2018 - 2019 Public Land Survey System.....BLM, 2018 Wetlands....FWS National Wetlands Inventory 2005