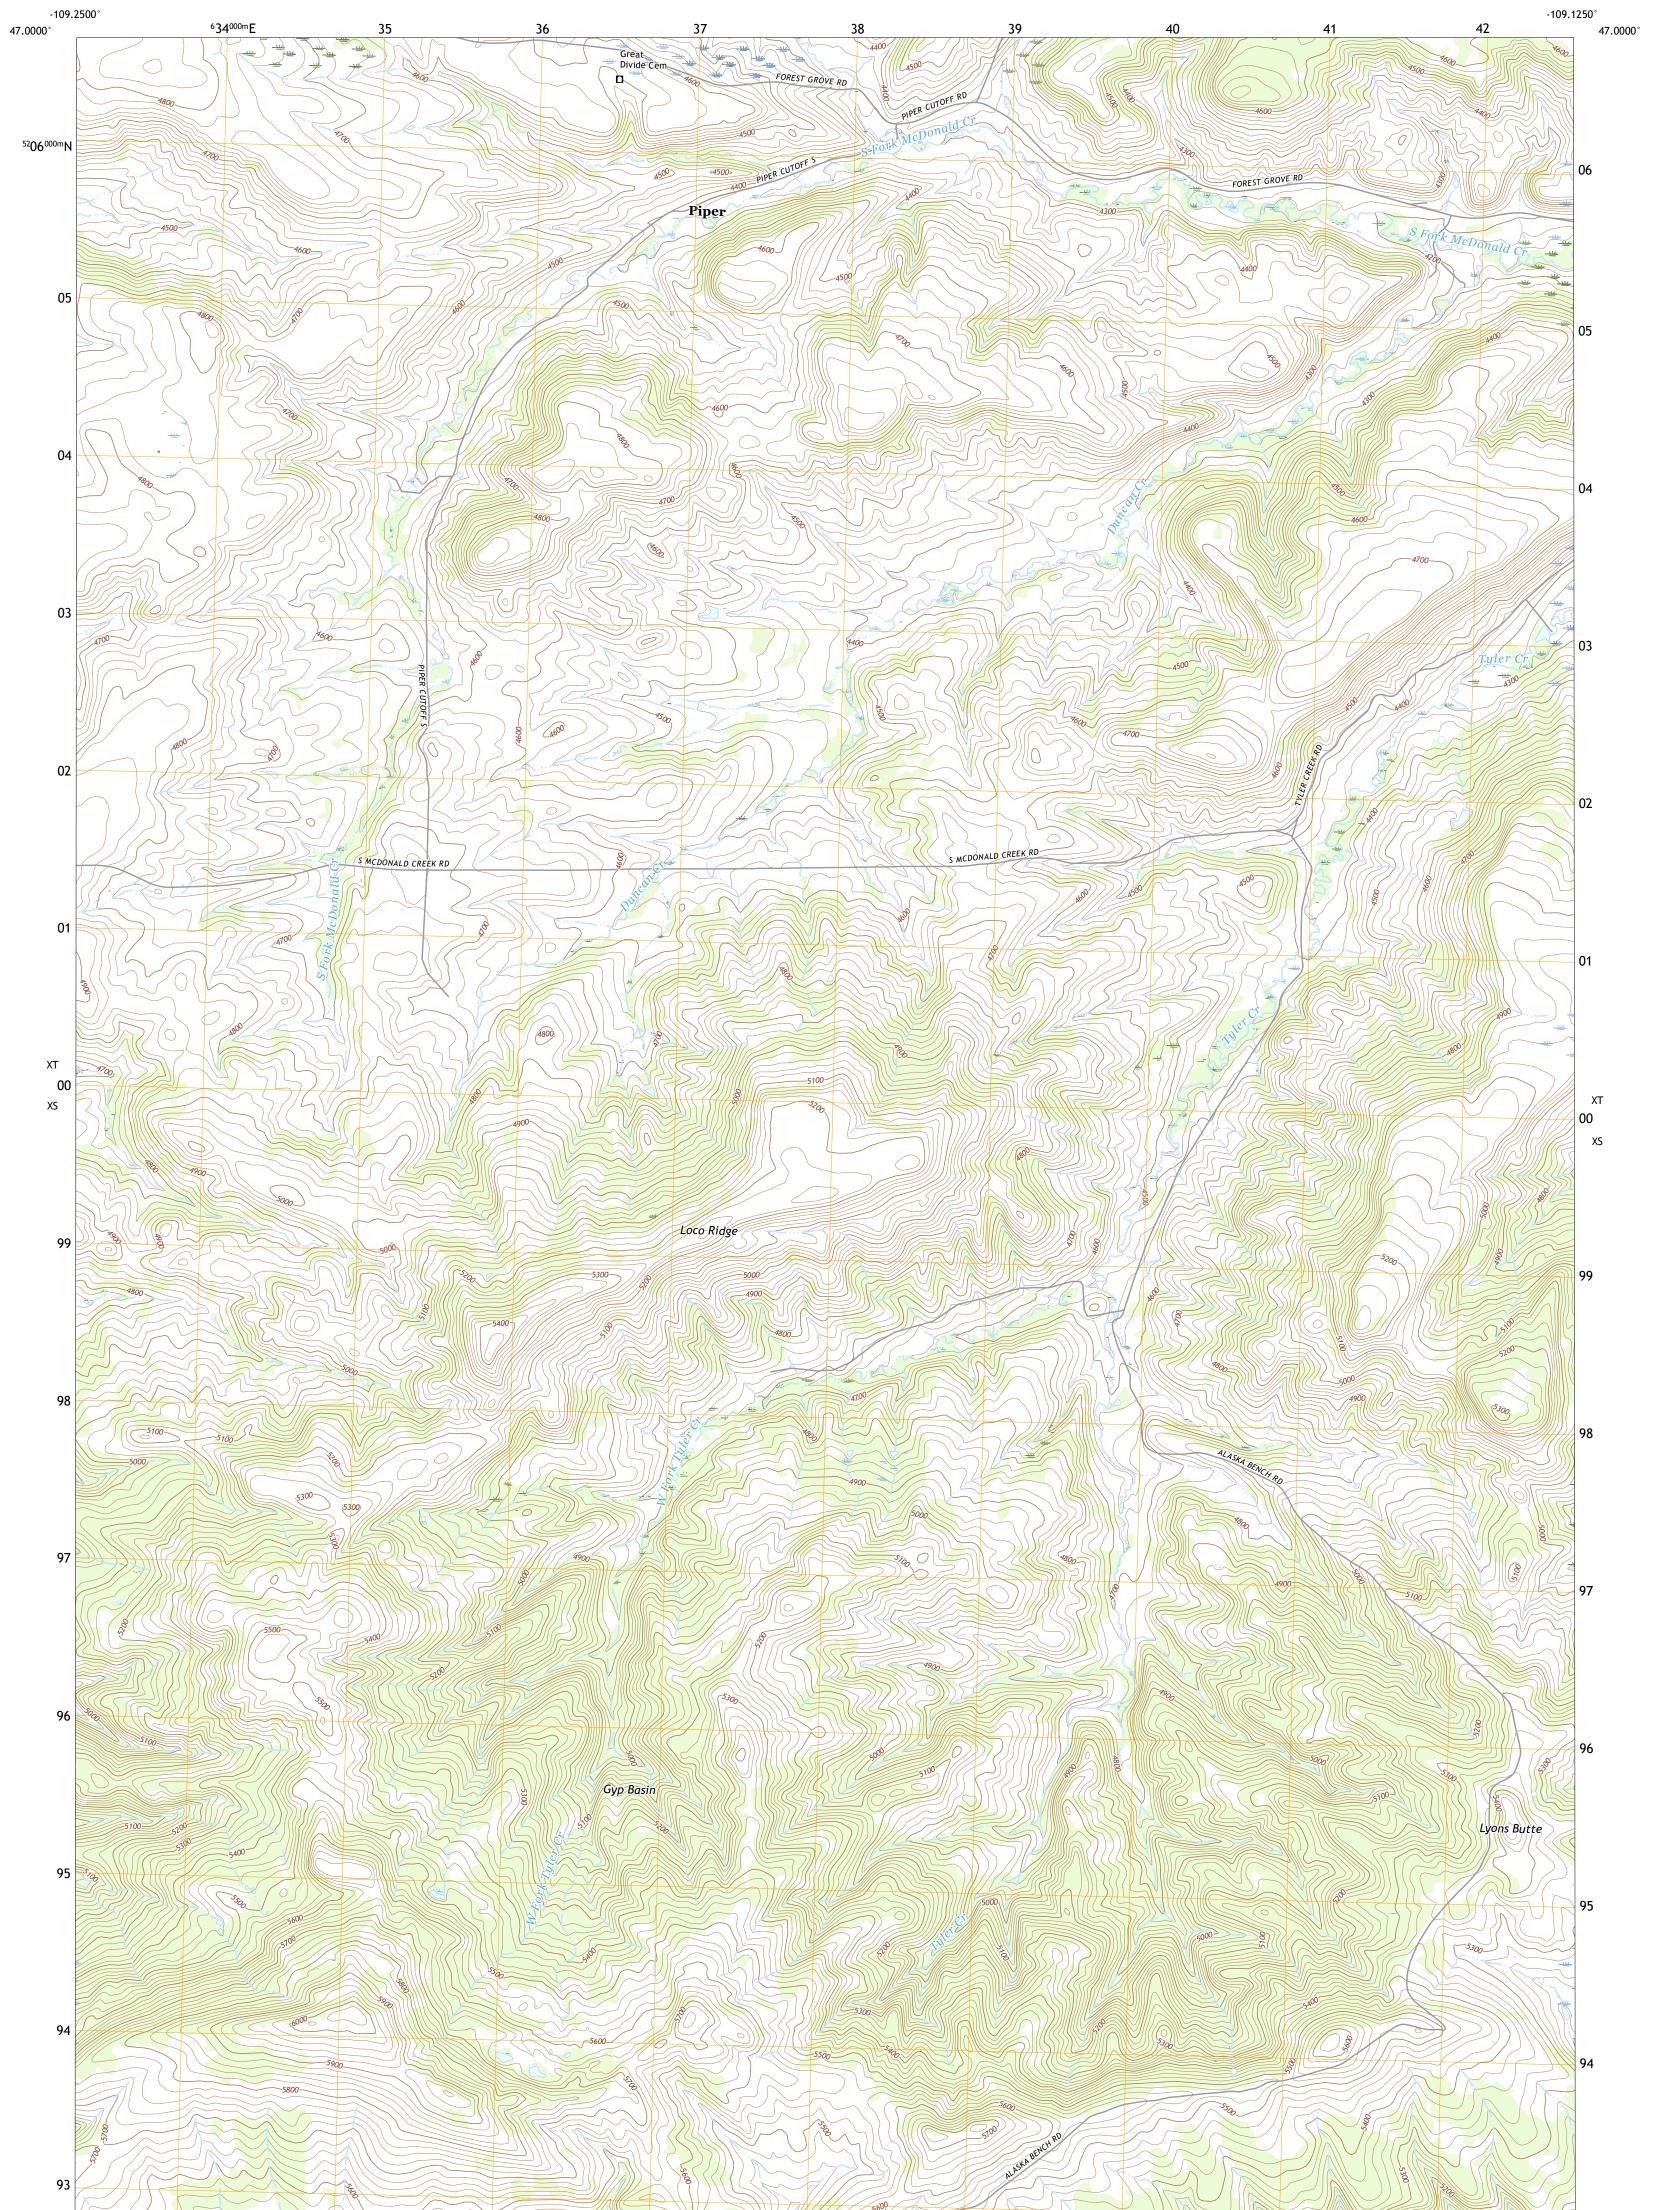

U.S. DEPARTMENT OF THE INTERIOR U.S. GEOLOGICAL SURVEY

LOCO RIDGE QUADRANGLE MONTANA - FERGUS COUNTY 7.5-MINUTE SERIES

Produced by the United States Geological Survey North American Datum of 1983 (NAD83) World Geodetic System of 1984 (WGS84). Projection and 1 000-meter grid:Universal Transverse Mercator, Zone 12T This map is not a legal document. Boundaries may be generalized for this map scale. Private lands within government reservations may not be shown. Obtain permission before entering private lands.

Imagery......NAIP, July 2015 - September 2015 Roads......U.S. Census Bureau, 2016 Names......GNIS, 1980 - 2016 Hydrography......Rational Hydrography Dataset, 1899 - 2019 Contours.....National Elevation Dataset, 2006 Boundaries......Multiple sources; see metadata file 2018 - 2019 Public Land Survey System......BLM, 2018 Wetlands......BLM, 2019