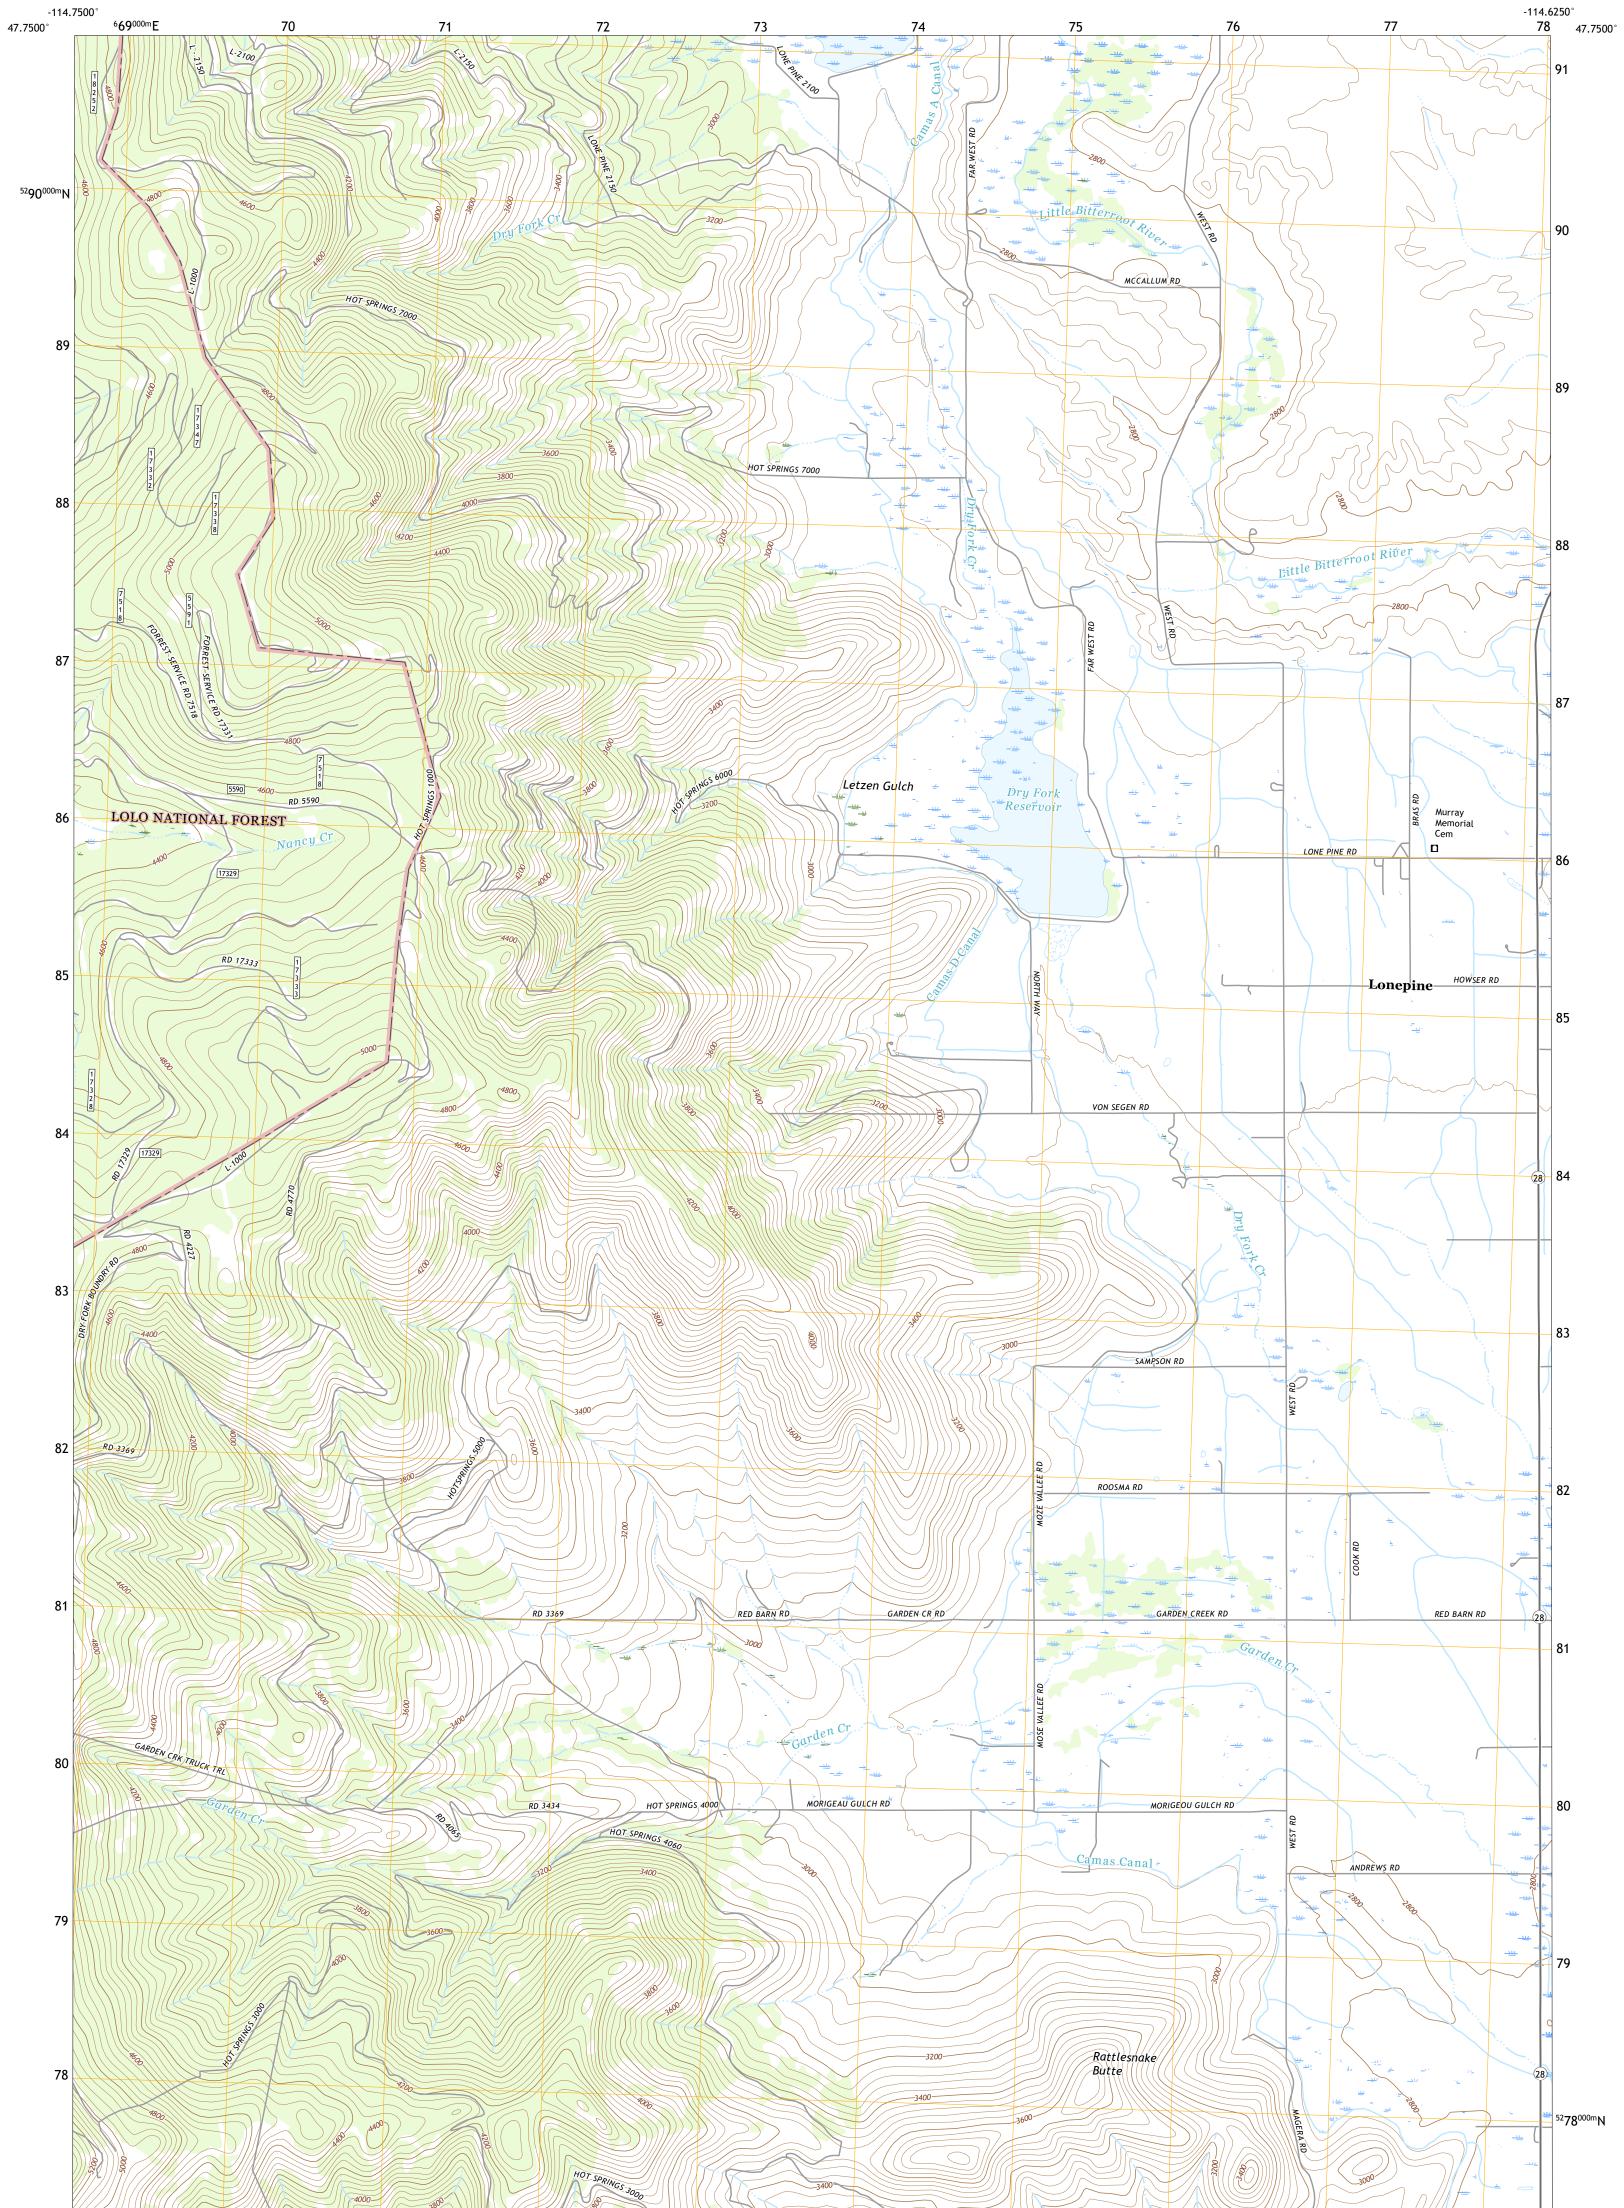

The National Map US Topo

USS STREET

LONEPINE QUADRANGLE MONTANA - SANDERS COUNTY 7.5-MINUTE SERIES

**Produced by the United States Geological Survey** North American Datum of 1983 (NAD83) World Geodetic System of 1984 (WGS84). Projection and 1 000-meter grid:Universal Transverse Mercator, Zone 11T This map is not a legal document. Boundaries may be generalized for this map scale. Private lands within government reservations may not be shown. Obtain permission before entering private lands.