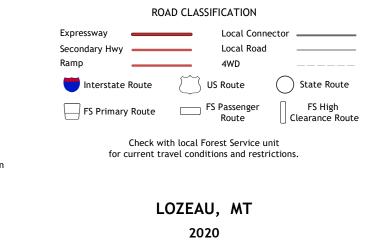

**Produced by the United States Geological Survey** North American Datum of 1983 (NAD83) World Geodetic System of 1984 (WGS84). Projection and 1 000-meter grid:Universal Transverse Mercator, Zone 11T This map is not a legal document. Boundaries may be generalized for this map scale. Private lands within government reservations may not be shown. Obtain permission before entering private lands.