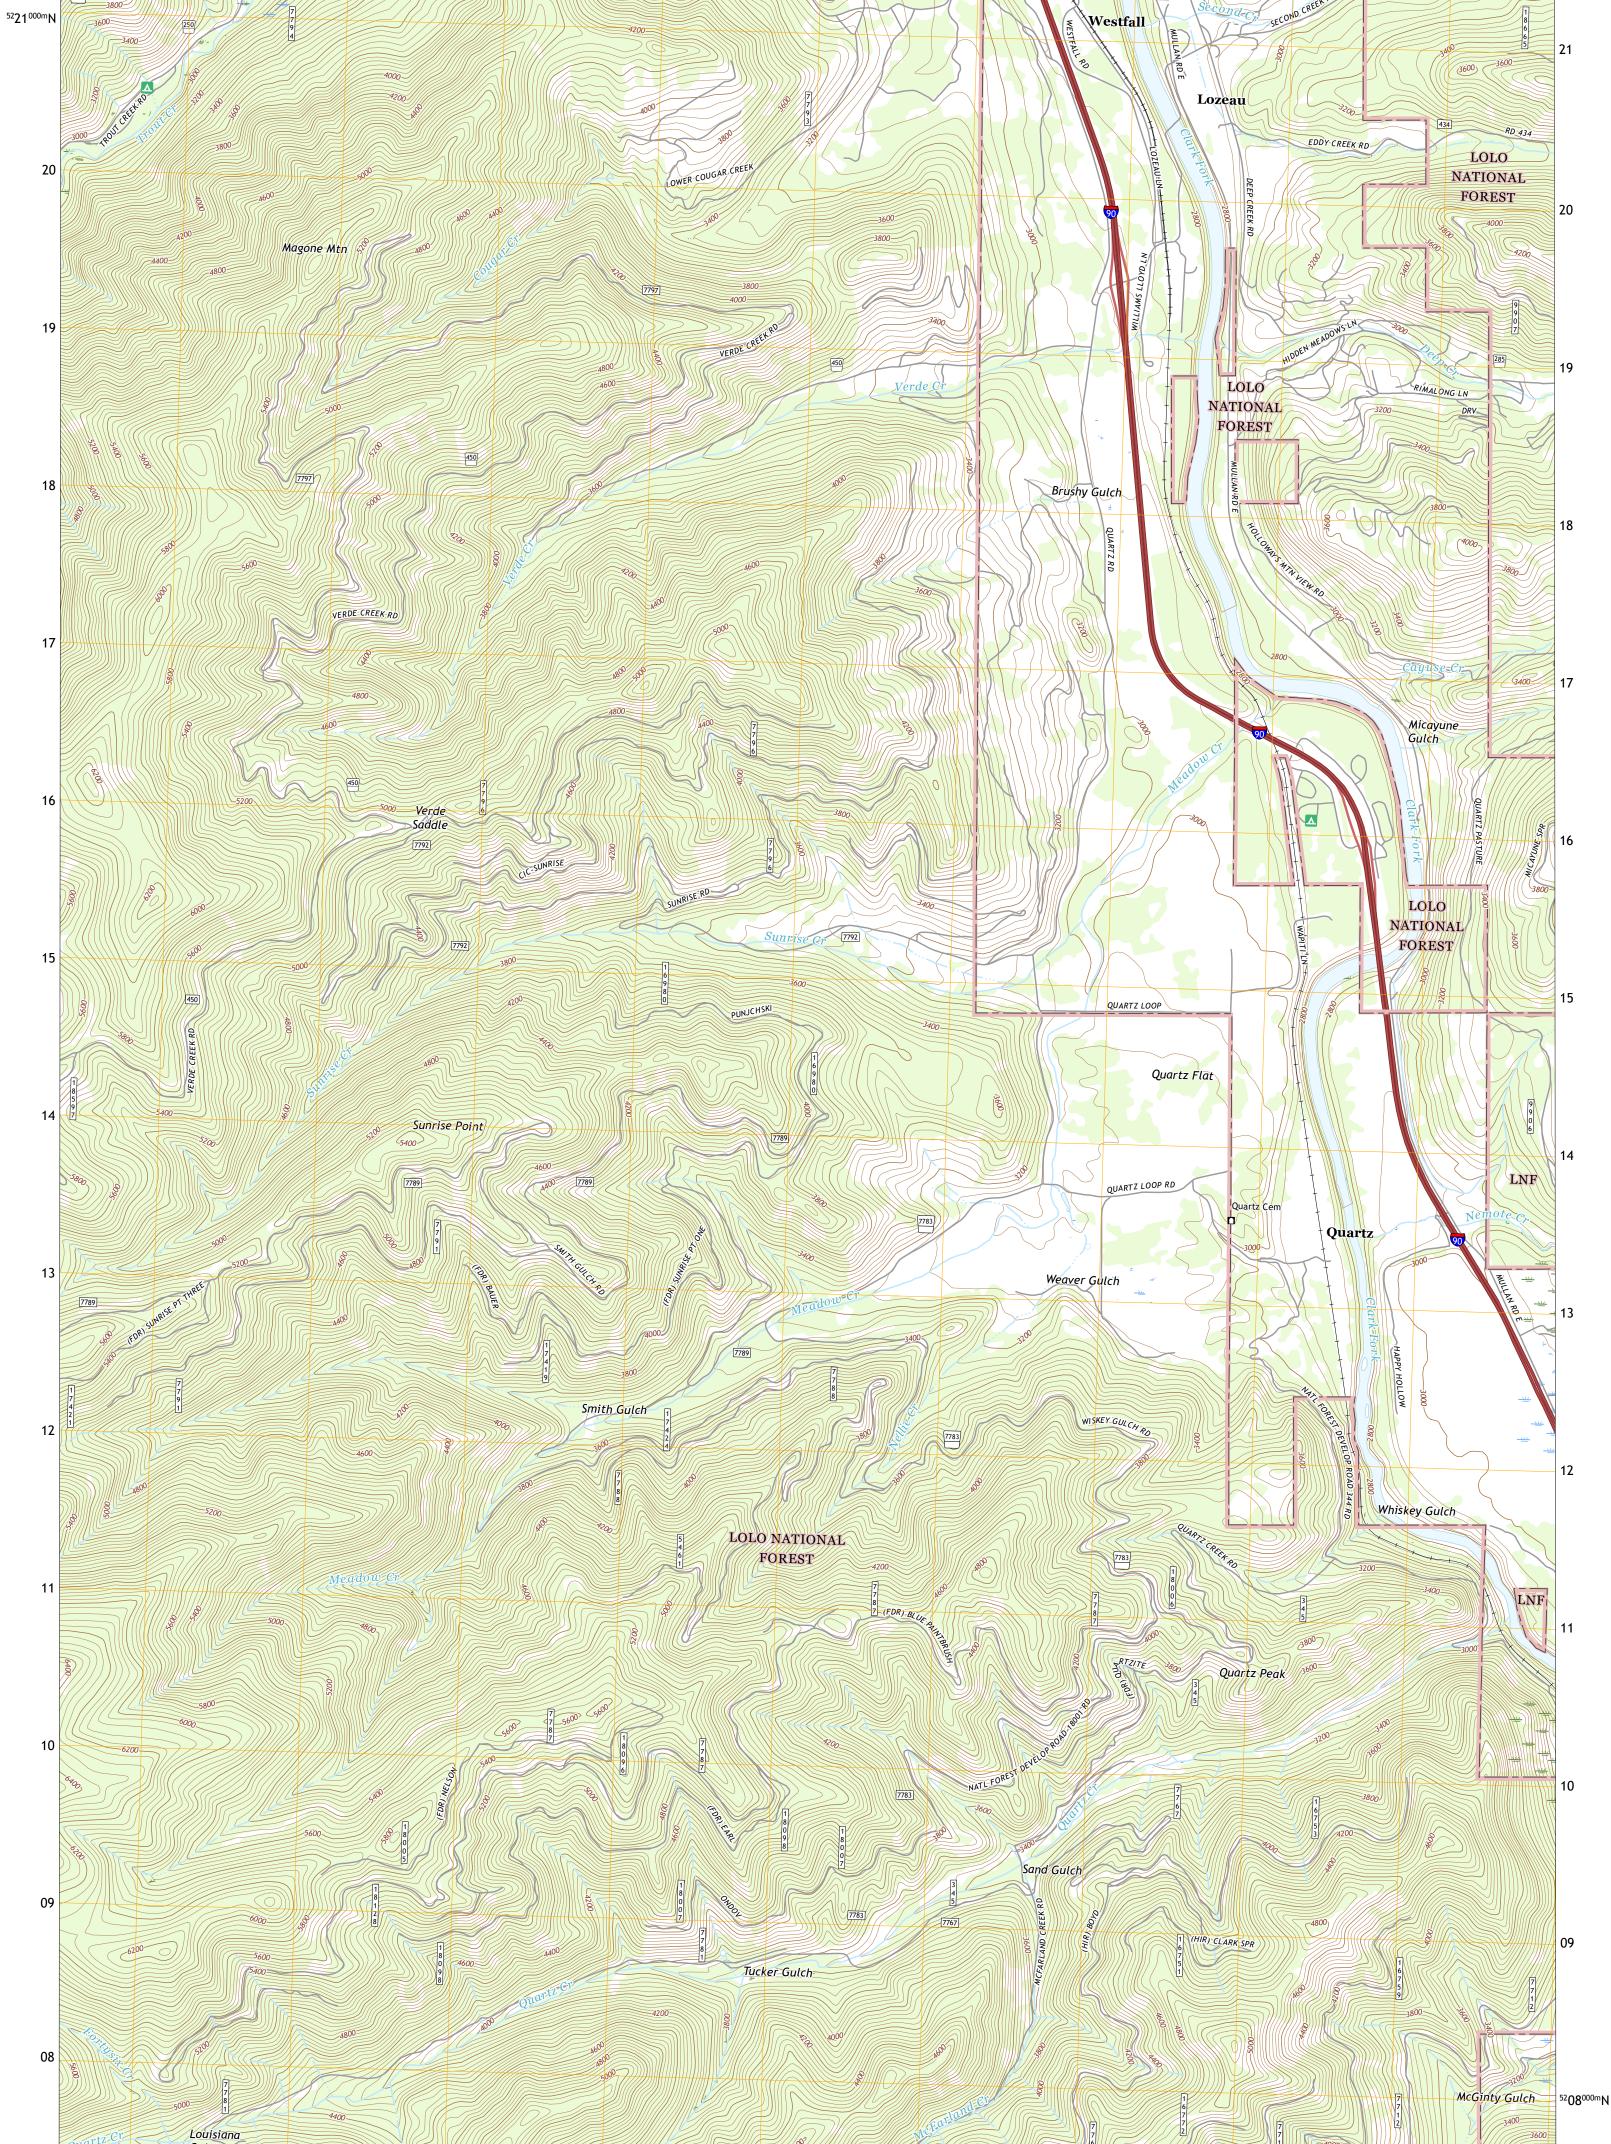

**Produced by the United States Geological Survey** North American Datum of 1983 (NAD83) World Geodetic System of 1984 (WGS84). Projection and 1 000-meter grid:Universal Transverse Mercator, Zone 11T This map is not a legal document. Boundaries may be generalized for this map scale. Private lands within government reservations may not be shown. Obtain permission before entering private lands.