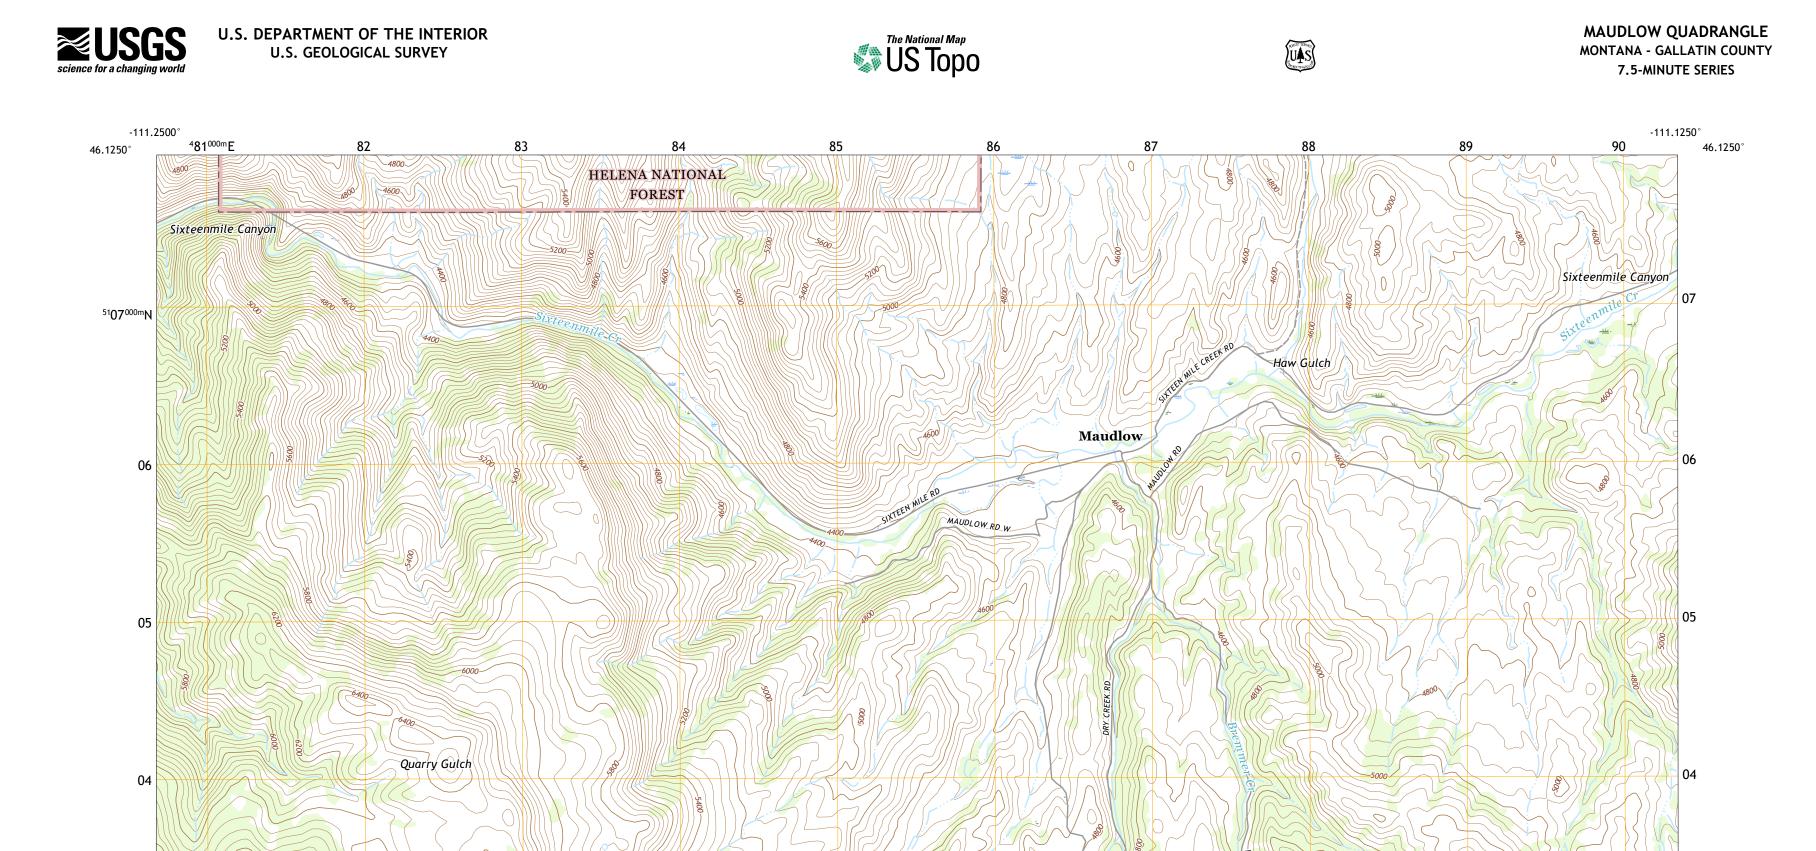

03

02

Imagery......NAIP, July 2015 - November 2015 Roads......U.S. Census Bureau, 2016 Roads within US Forest Service Lands.......FSTopo Data with limited Forest Service updates, 2017 Names.......GNIS, 1980 - 2020 Hydrography......Sational Hydrography Dataset, 2002 - 2019 Contours.....National Elevation Dataset, 2005 Boundaries......Multiple sources; see metadata file 2018 - 2019 Public Land Survey System.......BLM, 2018 Wetlands......FWS National Wetlands Inventory 2005 - 2006