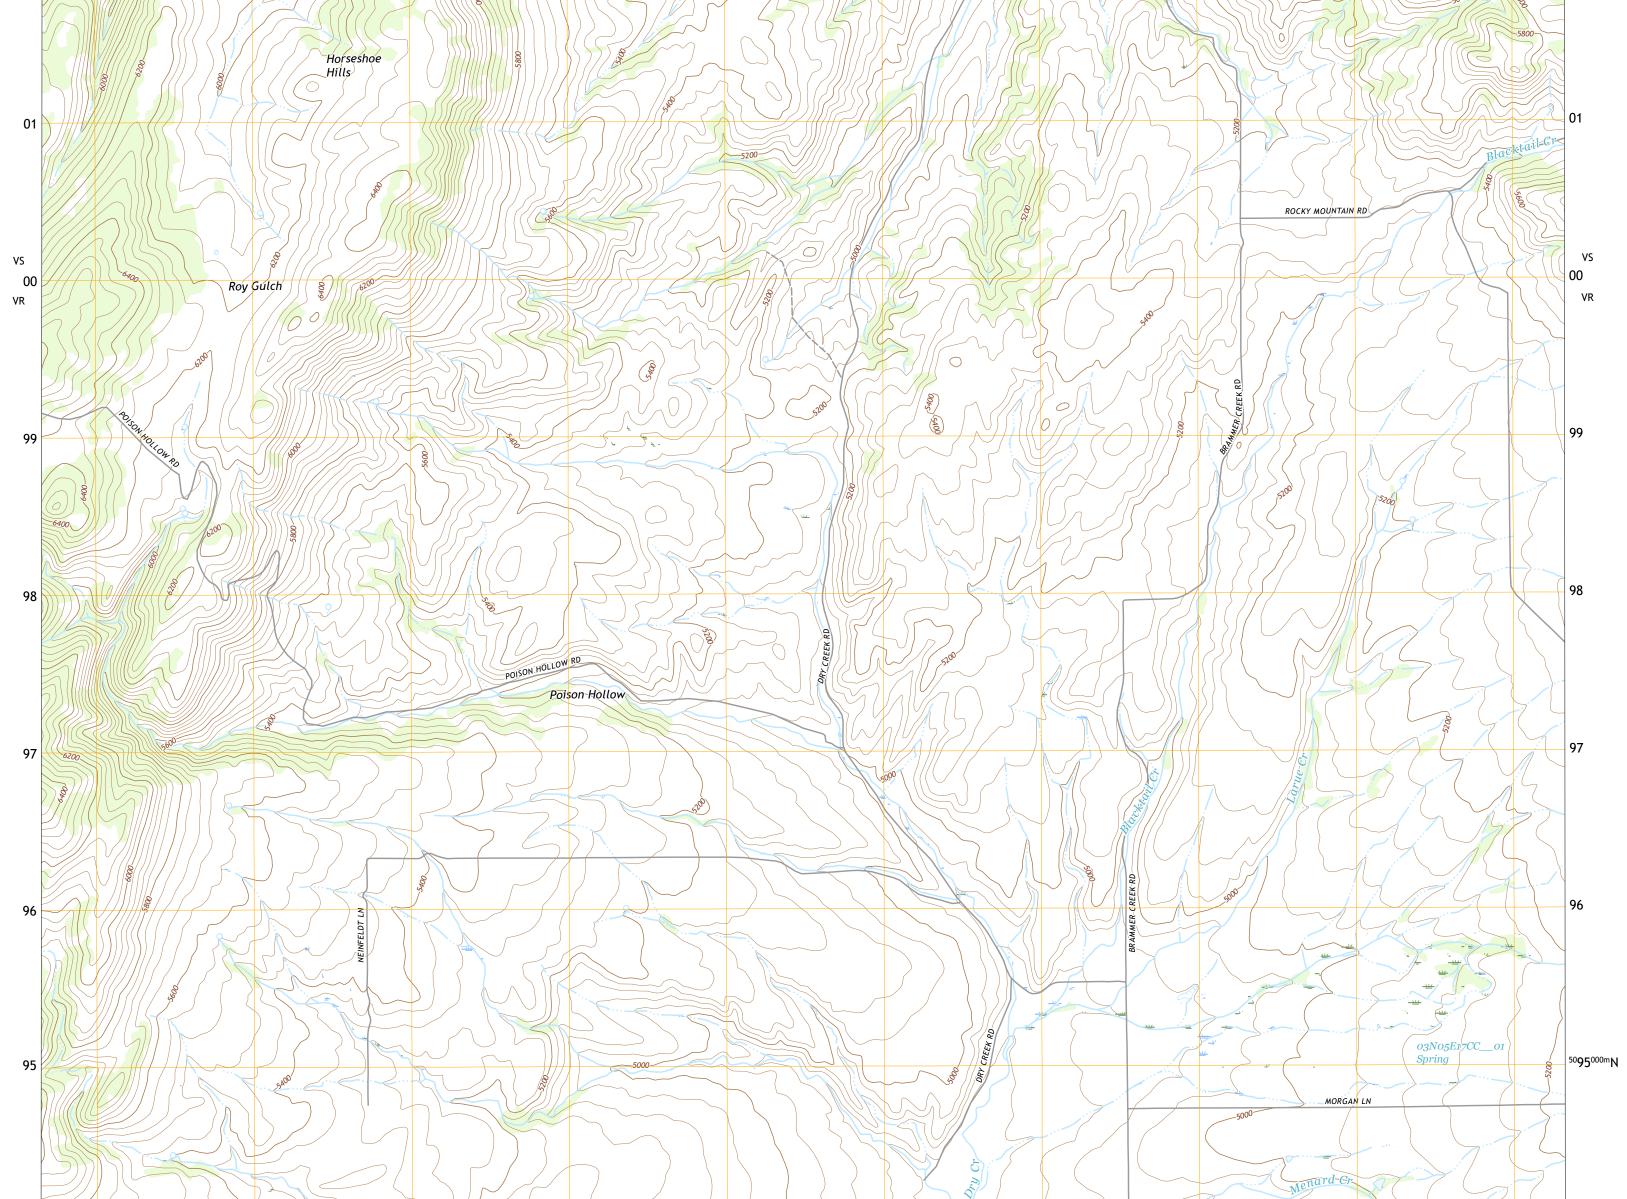

03

02

Imagery......NAIP, July 2015 - November 2015 Roads......U.S. Census Bureau, 2016 Roads within US Forest Service Lands.......FSTopo Data with limited Forest Service updates, 2017 Names.......GNIS, 1980 - 2020 Hydrography......Sational Hydrography Dataset, 2002 - 2019 Contours.....National Elevation Dataset, 2005 Boundaries......Multiple sources; see metadata file 2018 - 2019 Public Land Survey System.......BLM, 2018 Wetlands......FWS National Wetlands Inventory 2005 - 2006