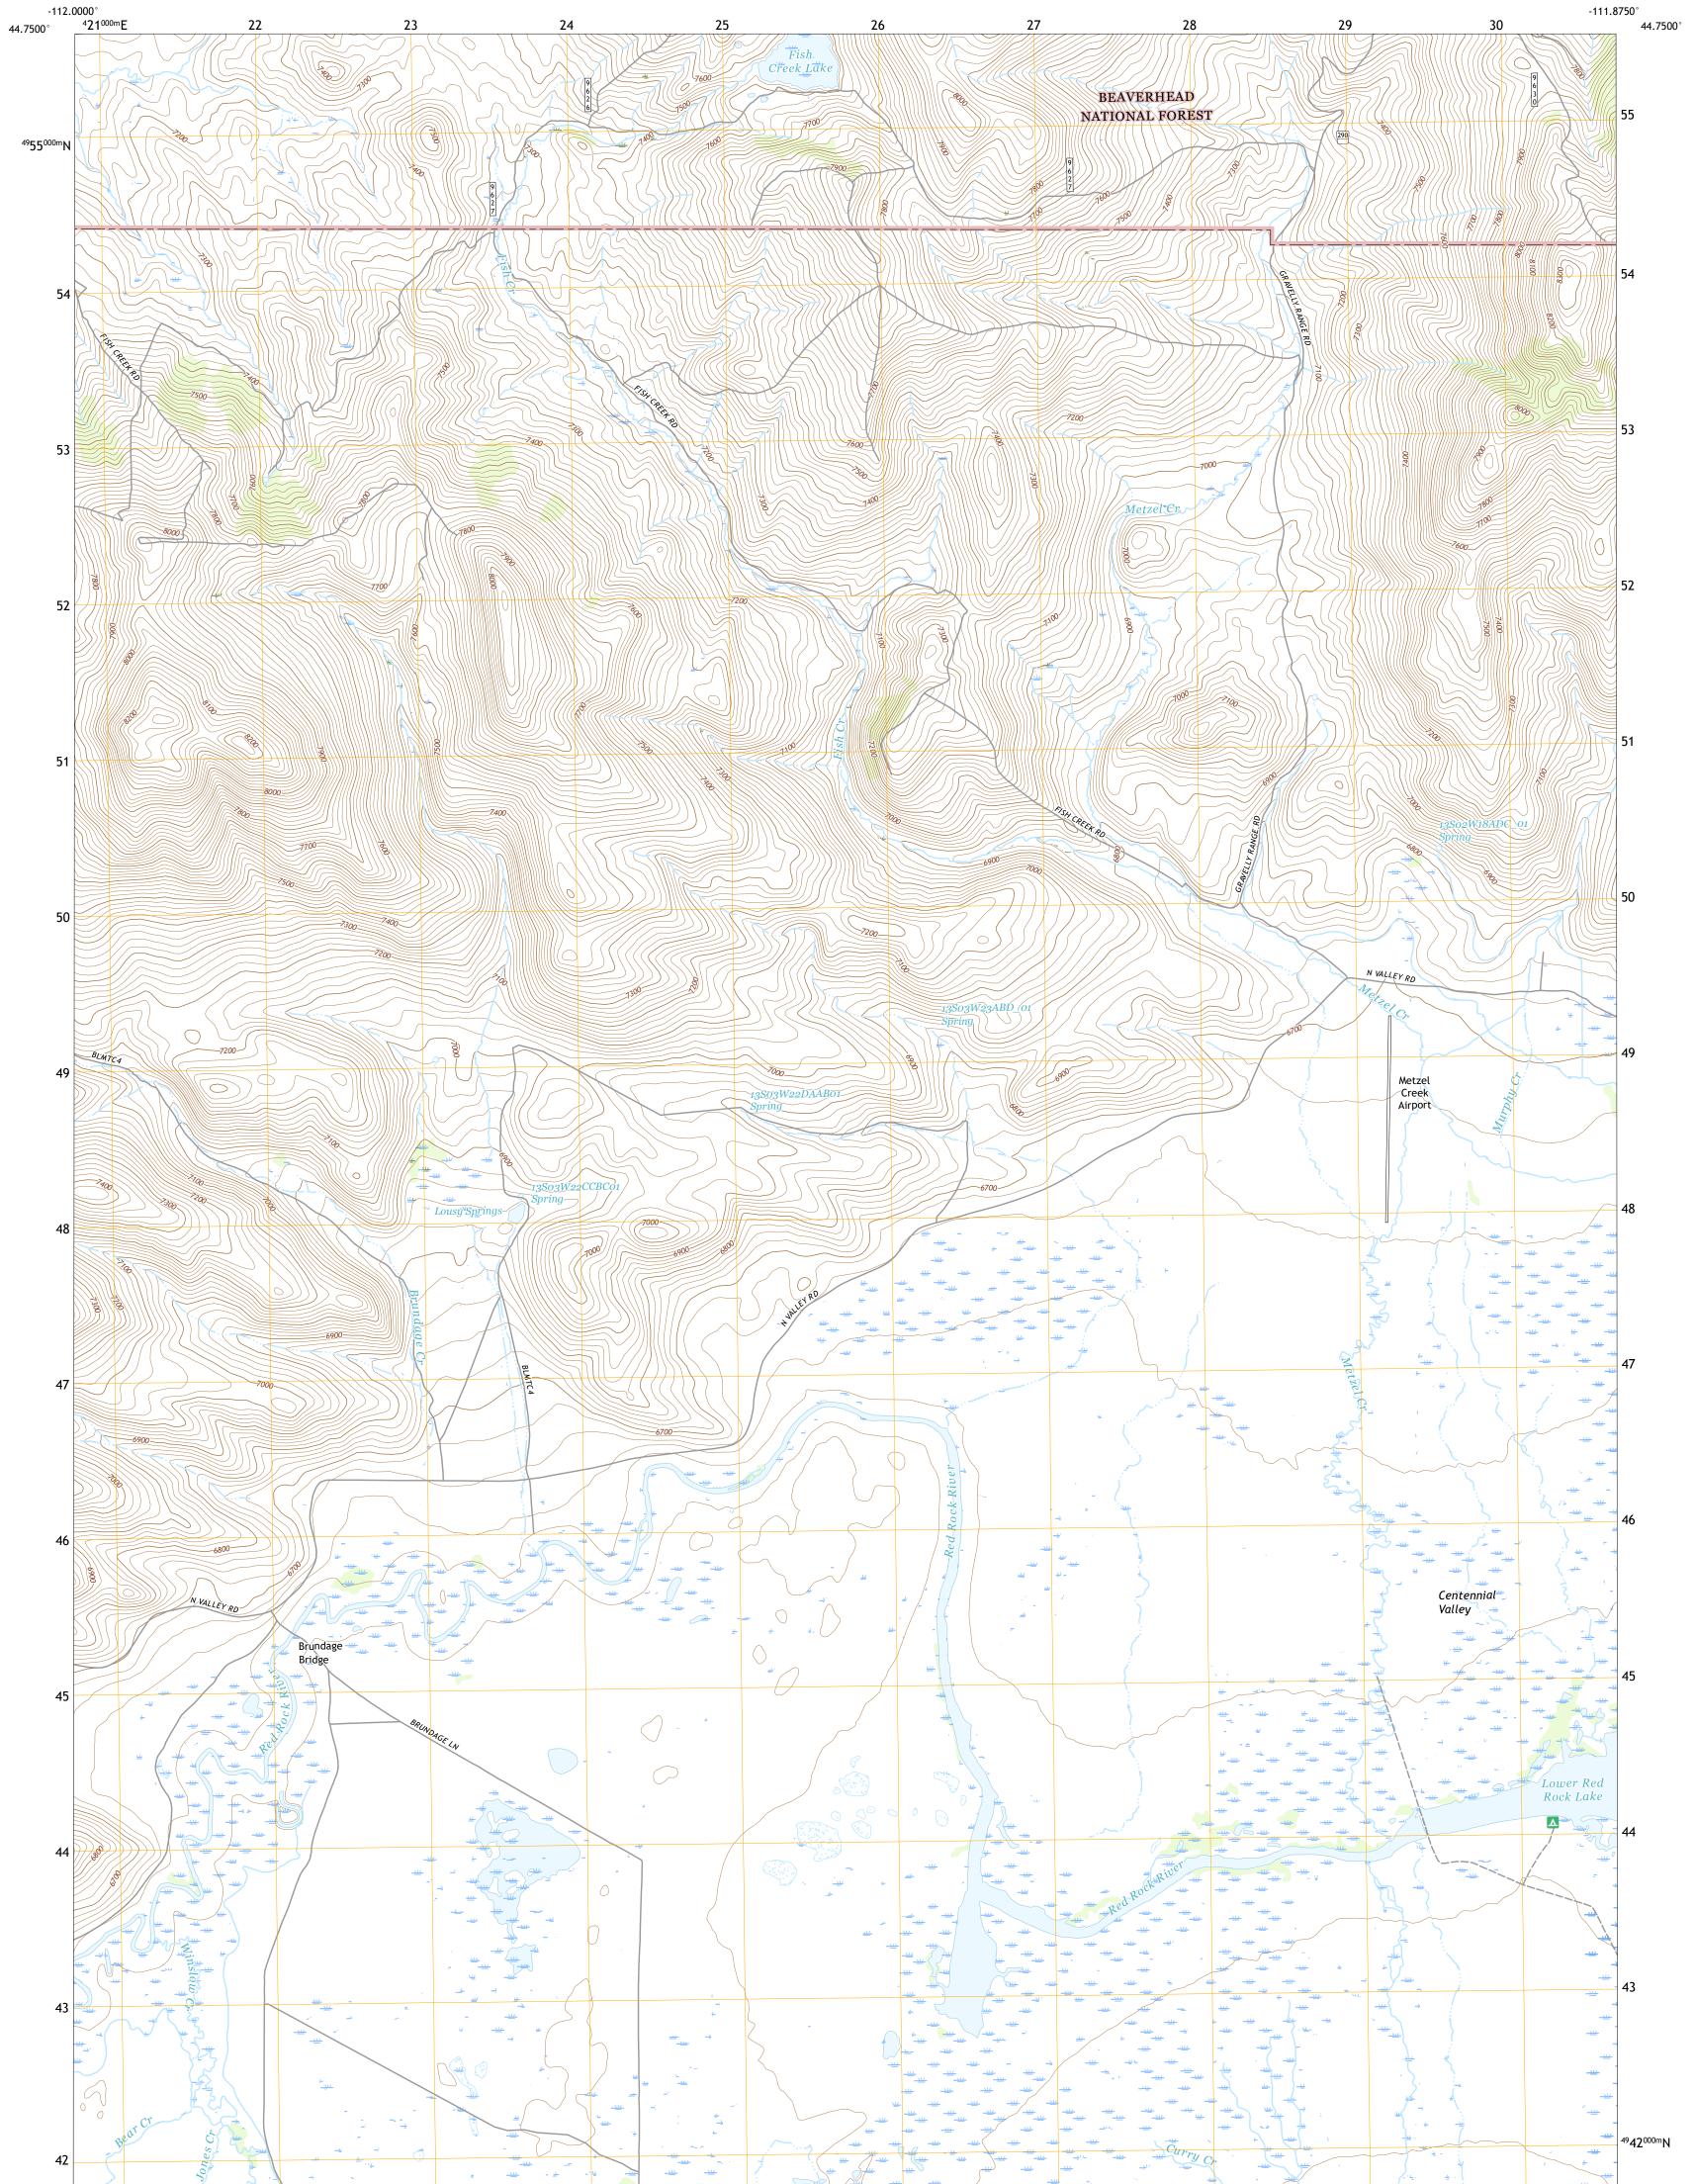

USS STATE

METZEL CREEK QUADRANGLE MONTANA - BEAVERHEAD COUNTY 7.5-MINUTE SERIES

Produced by the United States Geological Survey North American Datum of 1983 (NAD83) World Geodetic System of 1984 (WGS84). Projection and 1 000-meter grid:Universal Transverse Mercator, Zone 12T This map is not a legal document. Boundaries may be generalized for this map scale. Private lands within government reservations may not be shown. Obtain permission before entering private lands.