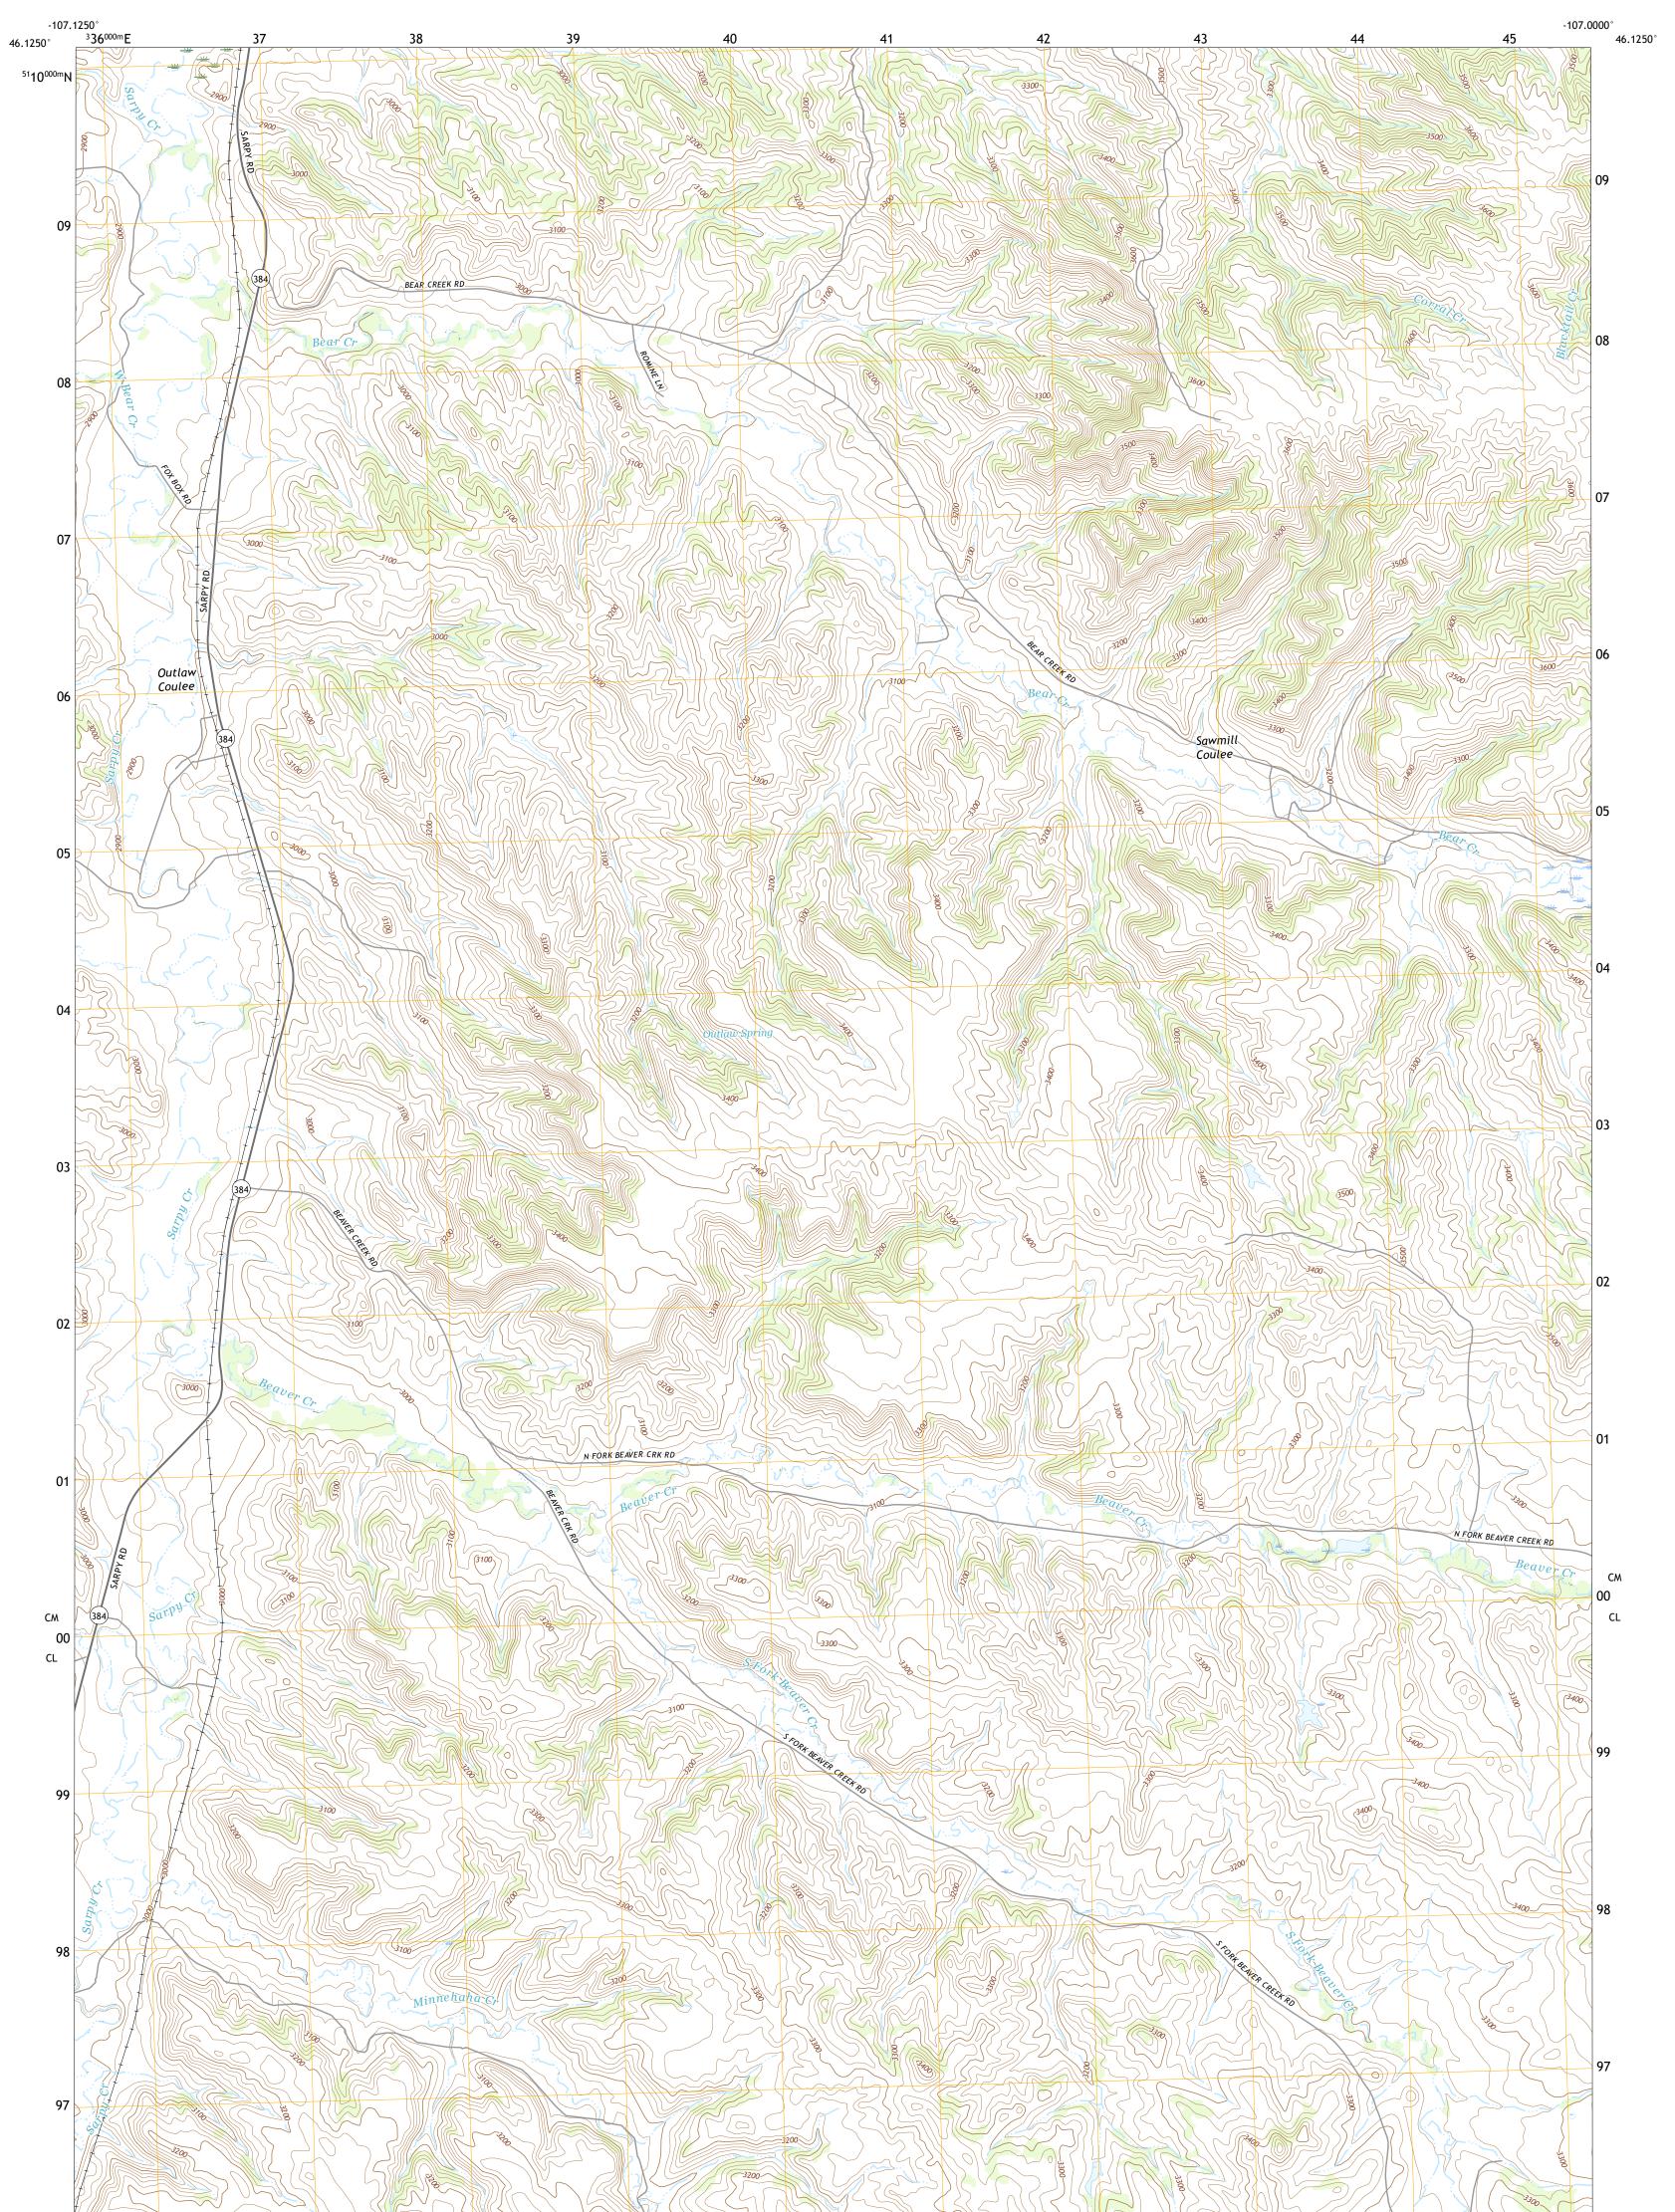

Produced by the United States Geological Survey North American Datum of 1983 (NAD83) World Geodetic System of 1984 (WGS84). Projection and 1 000-meter grid:Universal Transverse Mercator, Zone 13T This map is not a legal document. Boundaries may be generalized for this map scale. Private lands within government reservations may not be shown. Obtain permission before entering private lands.

Imagery......NAIP, August 2015 - January 2016 Roads......ORIS, 1980 - 2011 Hydrography......GNIS, 1980 - 2019 Contours.....National Hydrography Dataset, 1899 - 2009 Boundaries.....Multiple sources; see metadata file 2018 - 2019 Public Land Survey System......BLM, 2018 Wetlands.....FWS National Wetlands Inventory 1980 - 2013