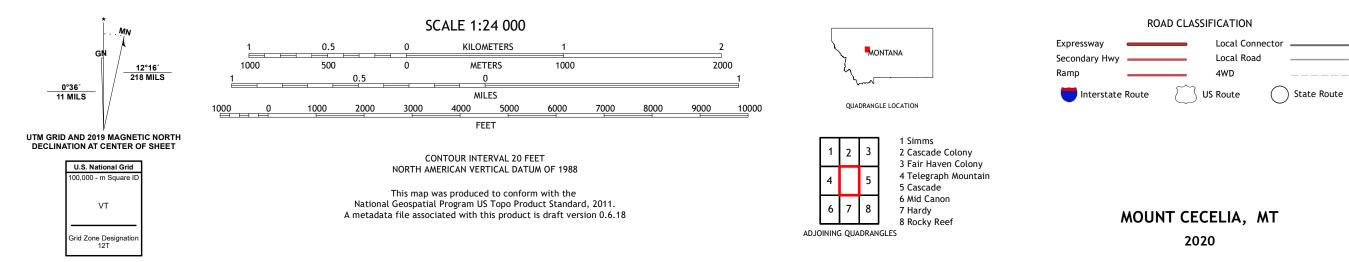

U.S. DEPARTMENT OF THE INTERIOR U.S. GEOLOGICAL SURVEY

MOUNT CECELIA QUADRANGLE MONTANA - CASCADE COUNTY 7.5-MINUTE SERIES

Produced by the United States Geological Survey North American Datum of 1983 (NAD83) World Geodetic System of 1984 (WGS84). Projection and 1 000-meter grid:Universal Transverse Mercator, Zone 12T This map is not a legal document. Boundaries may be generalized for this map scale. Private lands within government reservations may not be shown. Obtain permission before entering private lands.