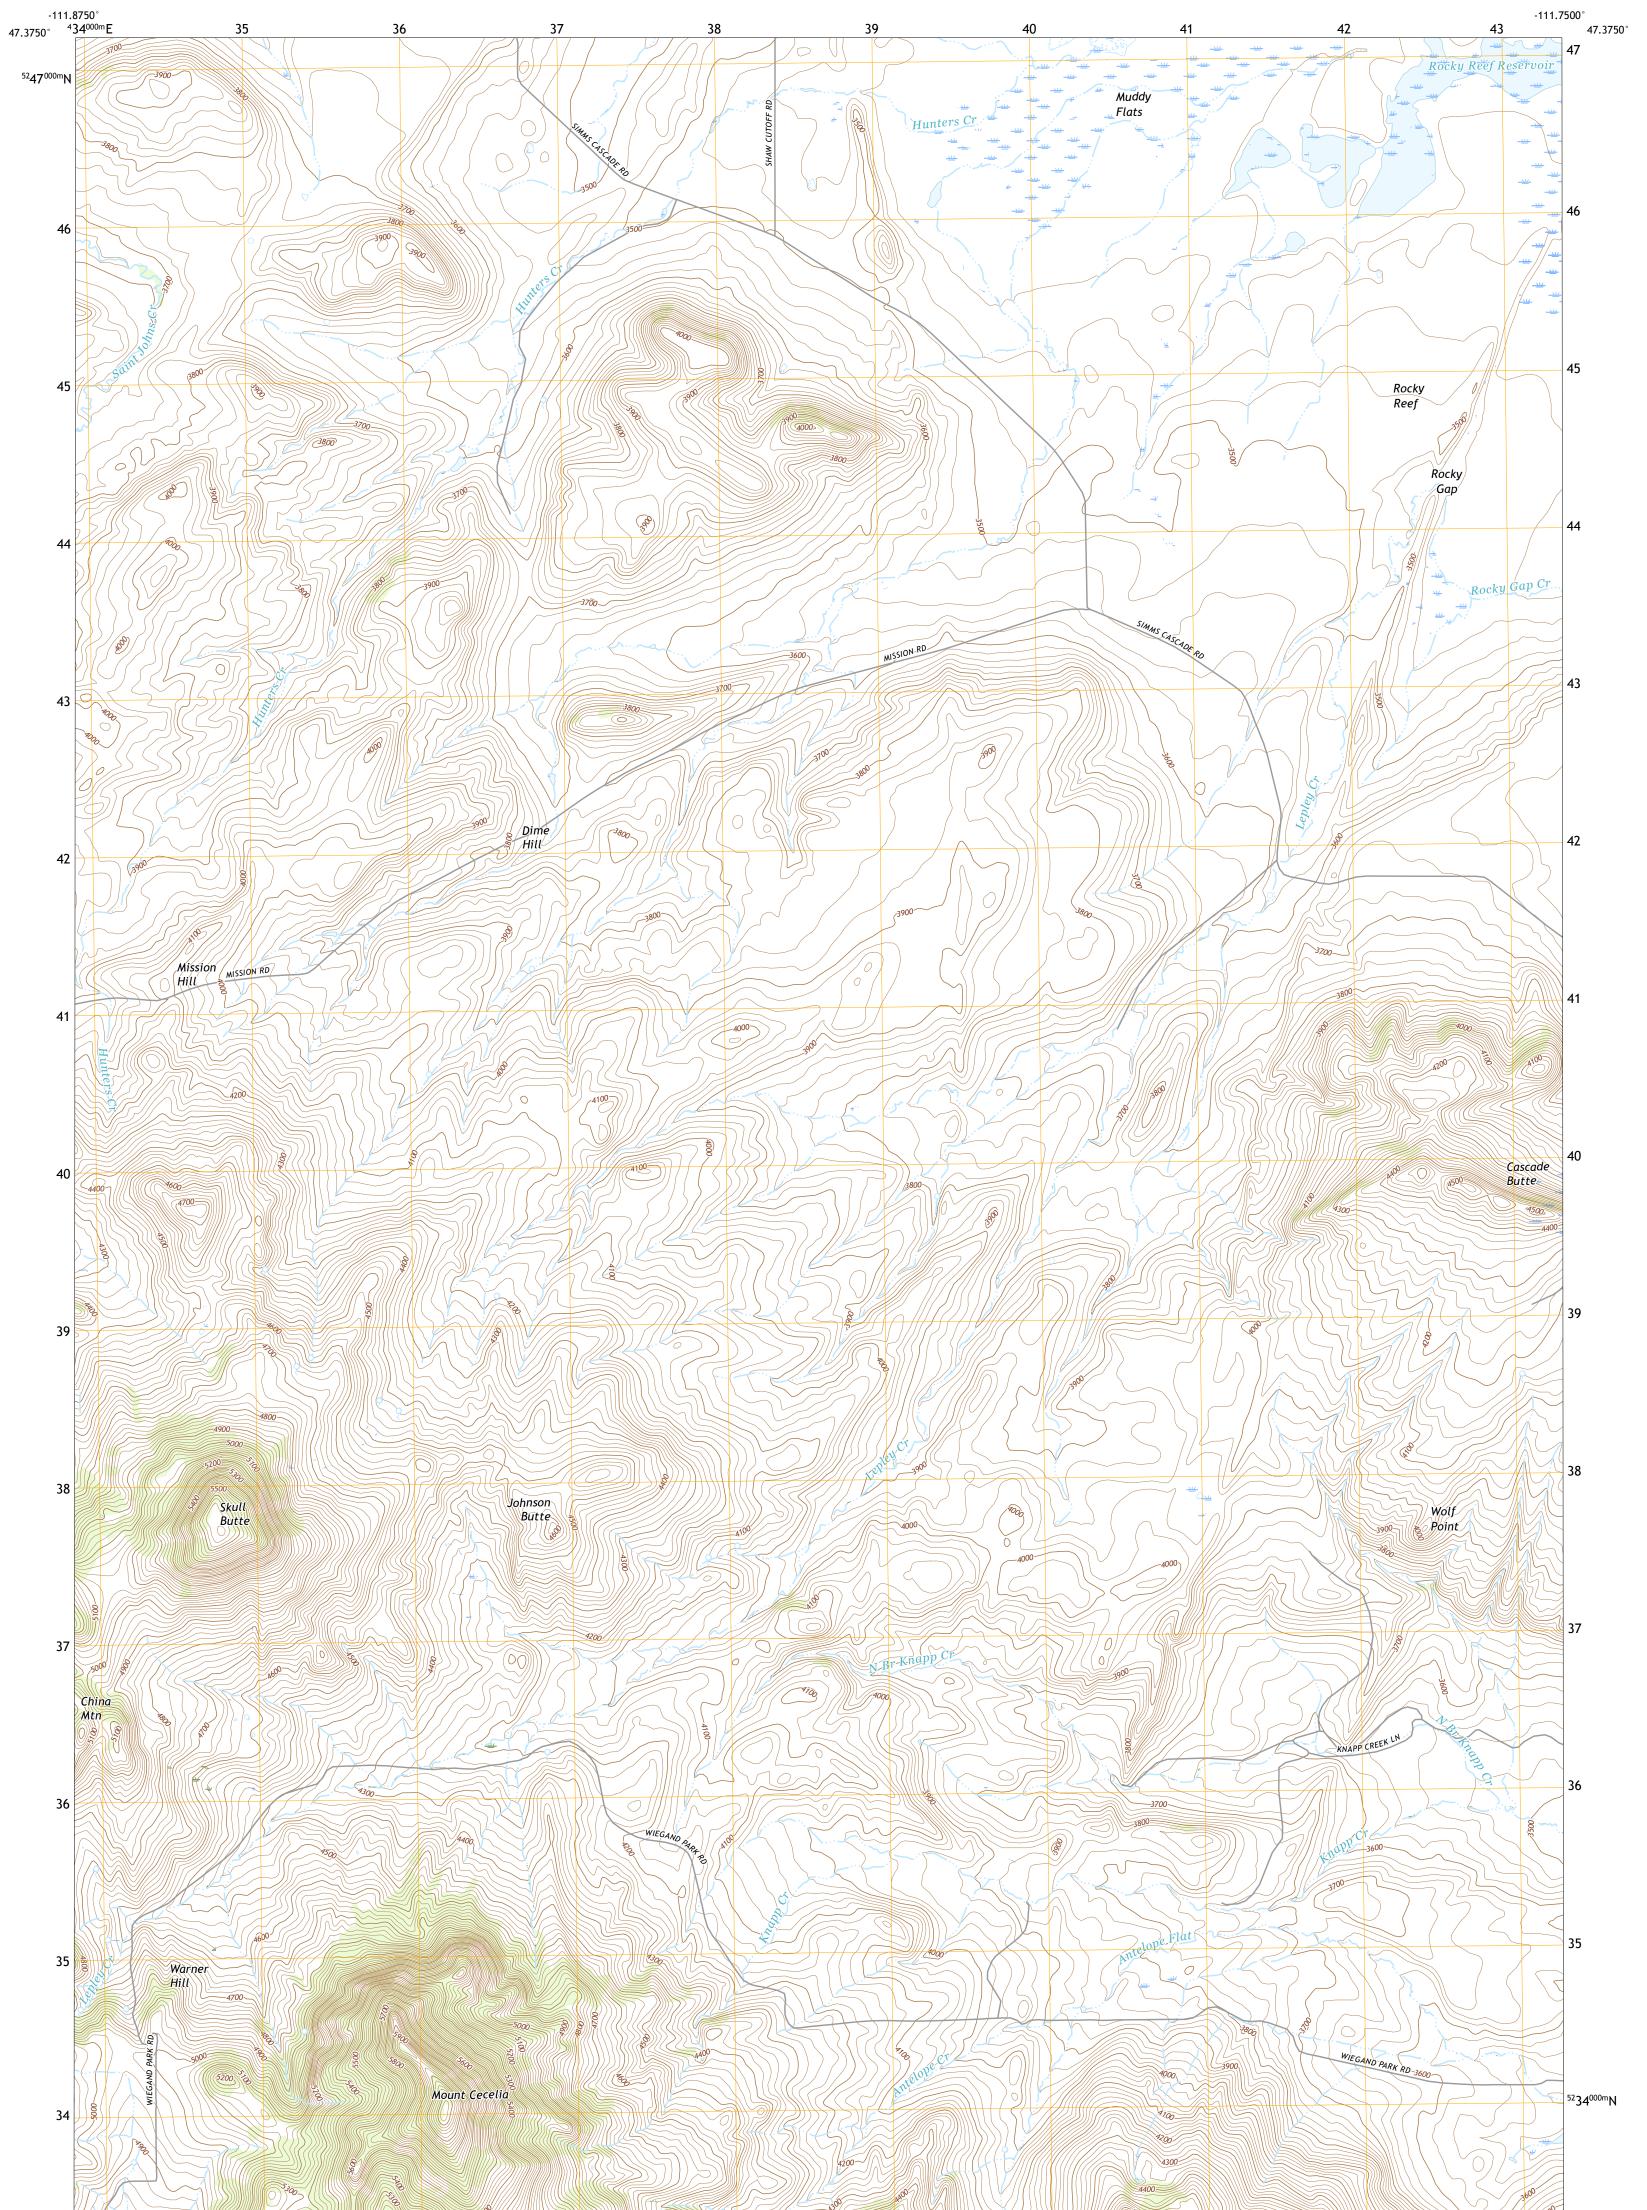

U.S. DEPARTMENT OF THE INTERIOR U.S. GEOLOGICAL SURVEY

MOUNT CECELIA QUADRANGLE MONTANA - CASCADE COUNTY 7.5-MINUTE SERIES

Produced by the United States Geological Survey North American Datum of 1983 (NAD83) World Geodetic System of 1984 (WGS84). Projection and 1 000-meter grid:Universal Transverse Mercator, Zone 12T This map is not a legal document. Boundaries may be generalized for this map scale. Private lands within government reservations may not be shown. Obtain permission before entering private lands.

Imagery......NAIP, September 2015 - January 2016Roads......U.S.CensusNames......GNIS, 1980 - 1995Hydrography.....NationalHydrography Dataset, 2003 - 2019Contours.....NationalElevationBoundaries.....Multiplesources; seePublicLandSurveySystem......BLM, 2018Wetlands......FWSNationalWetlandsInventory1984