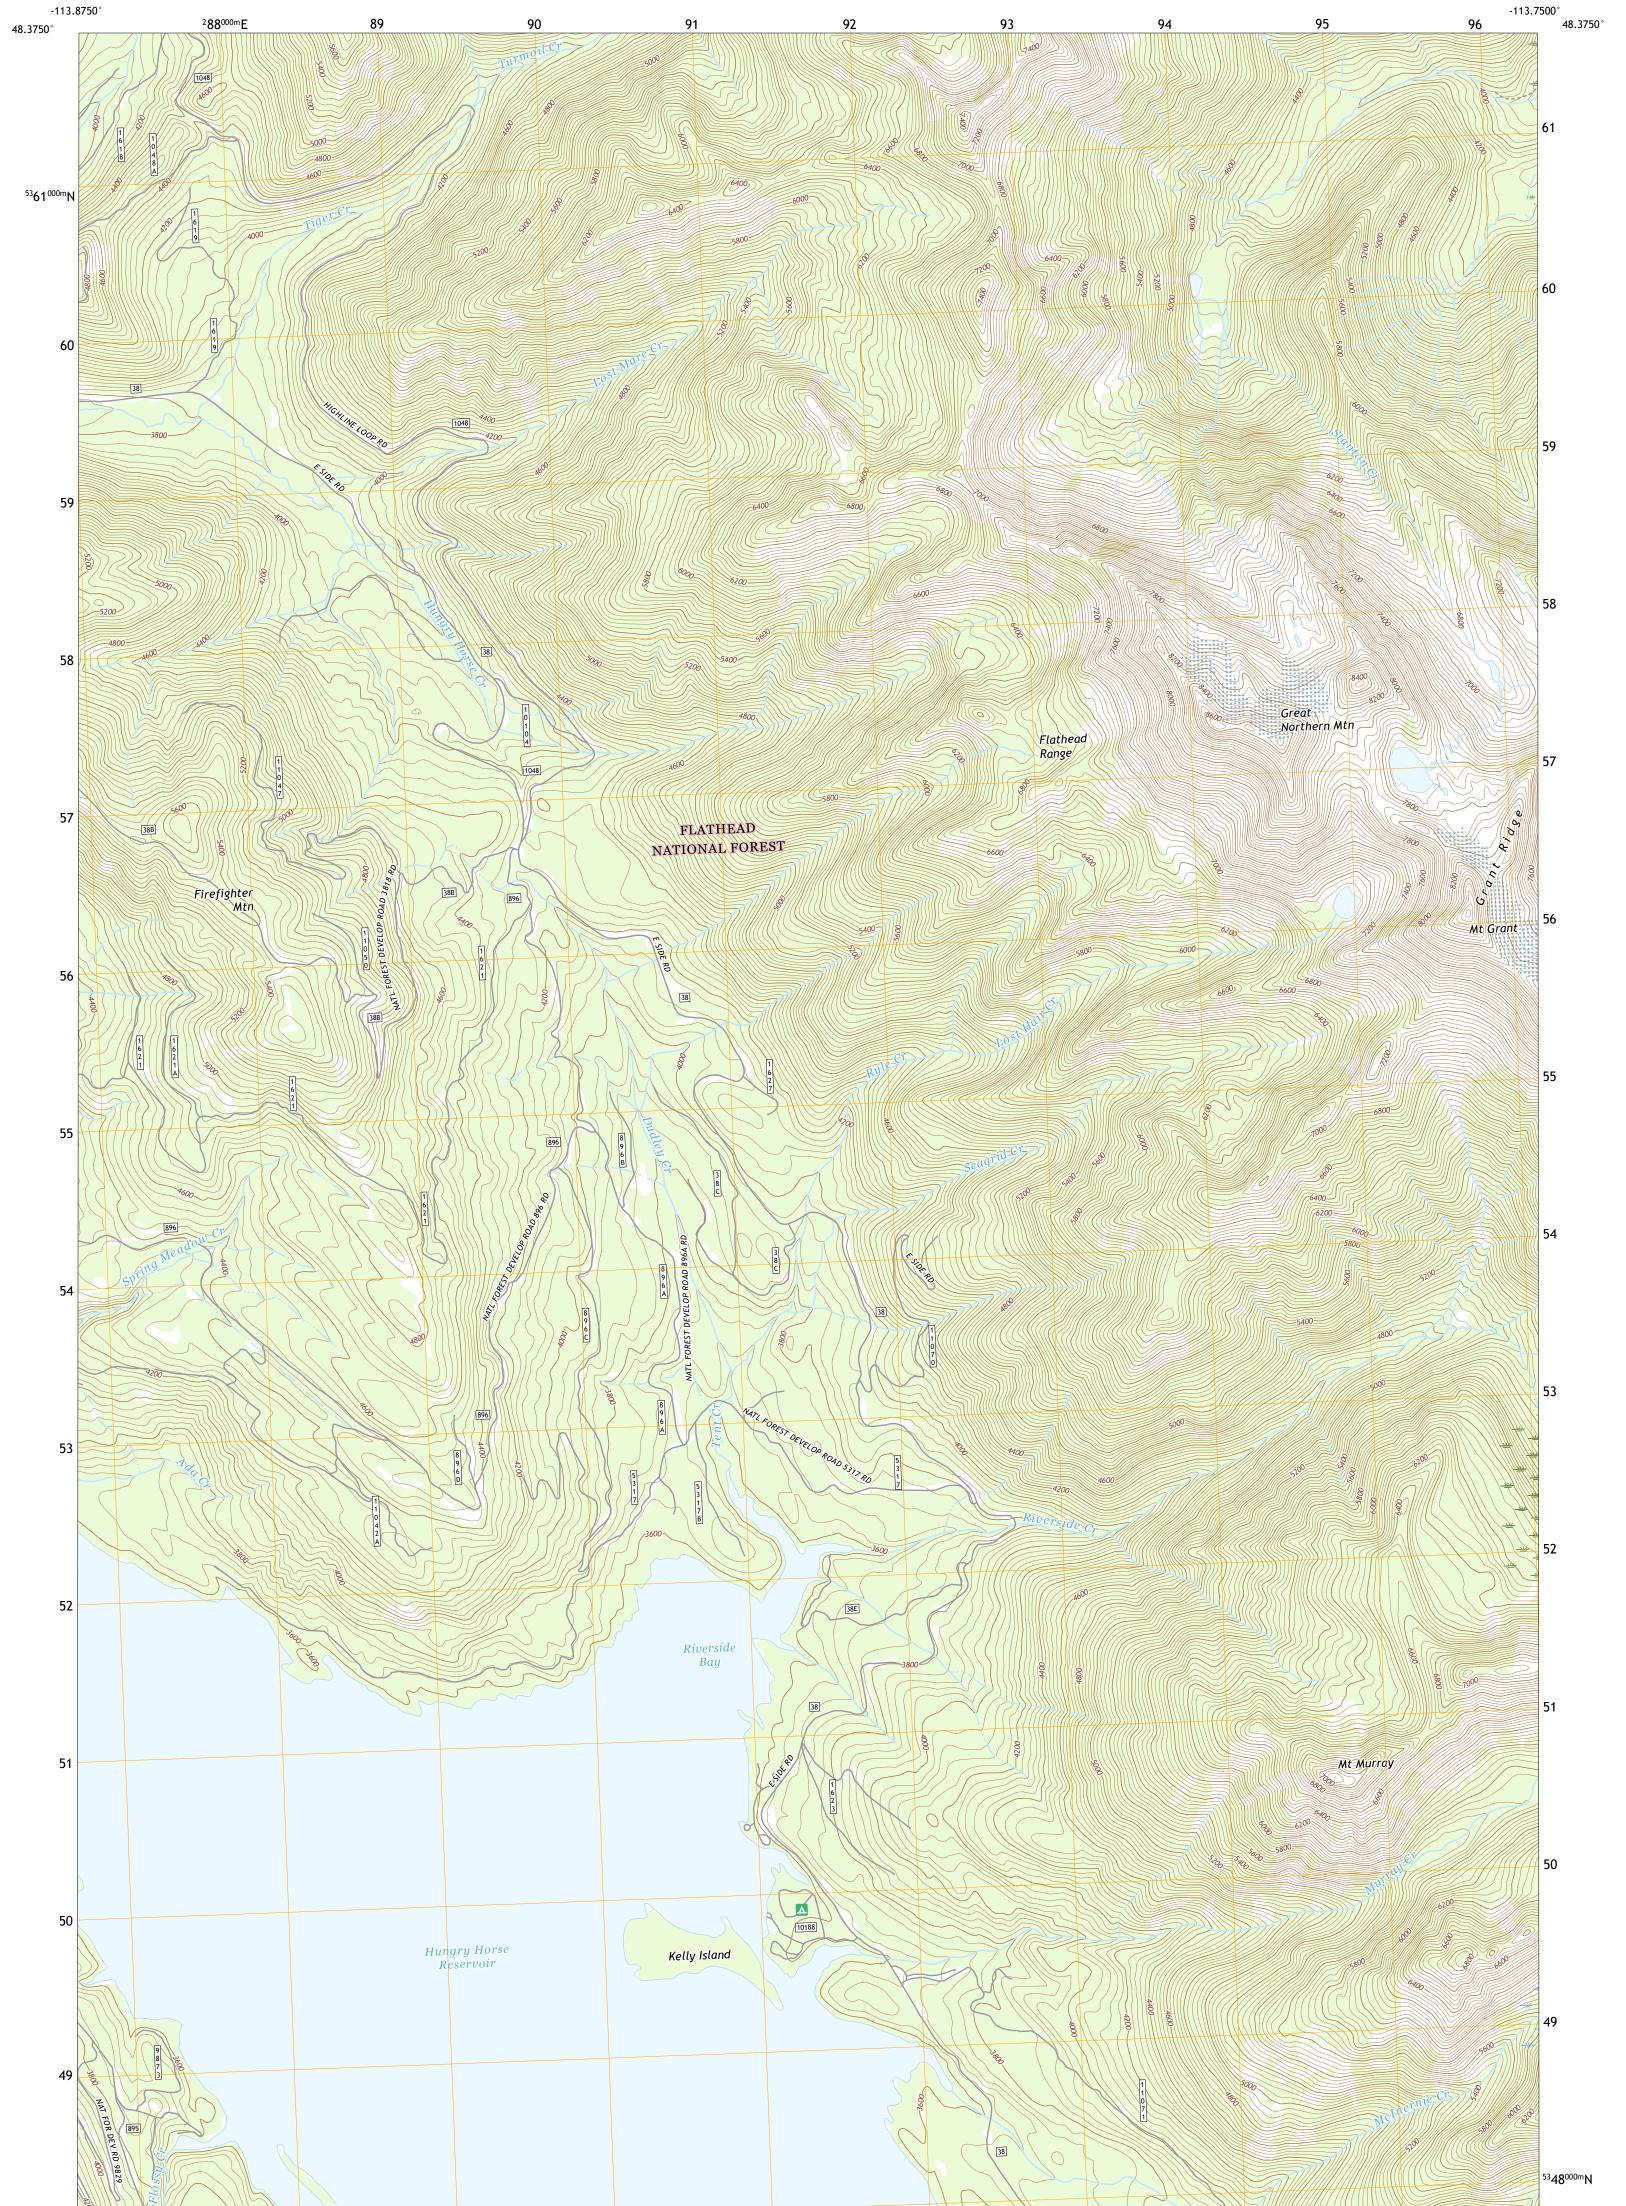

USS STREET

MOUNT GRANT QUADRANGLE MONTANA - FLATHEAD COUNTY 7.5-MINUTE SERIES

**Produced by the United States Geological Survey** North American Datum of 1983 (NAD83) World Geodetic System of 1984 (WGS84). Projection and 1 000-meter grid:Universal Transverse Mercator, Zone 12U This map is not a legal document. Boundaries may be generalized for this map scale. Private lands within government reservations may not be shown. Obtain permission before entering private lands.

ROAD CLASSIFICATION Expressway Local Connector Secondary Hwy Local Road 4WD US Route State Route 🛑 Interstate Route FS High Clearance Route FS Primary Route FS Passenger Route Check with local Forest Service unit for current travel conditions and restrictions. MOUNT GRANT, MT 2020