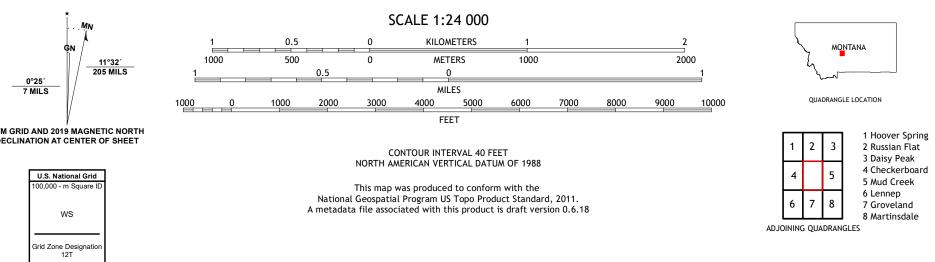

| NIS, 1980  | - 2020 |       |  |
| Hydrography  |            | National   | Hydrography                         | Dataset   | t, 2003 ·  | - 2019 |       |  |
| Contours     |            | N          | ational Elev                        | vation    | Dataset,   | 2006   |       |  |
| Boundaries   | Multiple   | sources; s | ee metadata                         | a file    | 2018 -     | 2019   |       |  |
| Public Land  | Survey Sys | stem       |                                     |           | BLM,       | 2018   |       |  |
| Wetlands     | FWS        | National   | Wetlands                            | Inve      | entory     | 2009   |       |  |
|              |            |            |                                     |           |            |        |       |  |





3 Daisy Peak 4 Checkerboard

## NSN. 7643016377409 NGA REF NO. USGSX24K30647