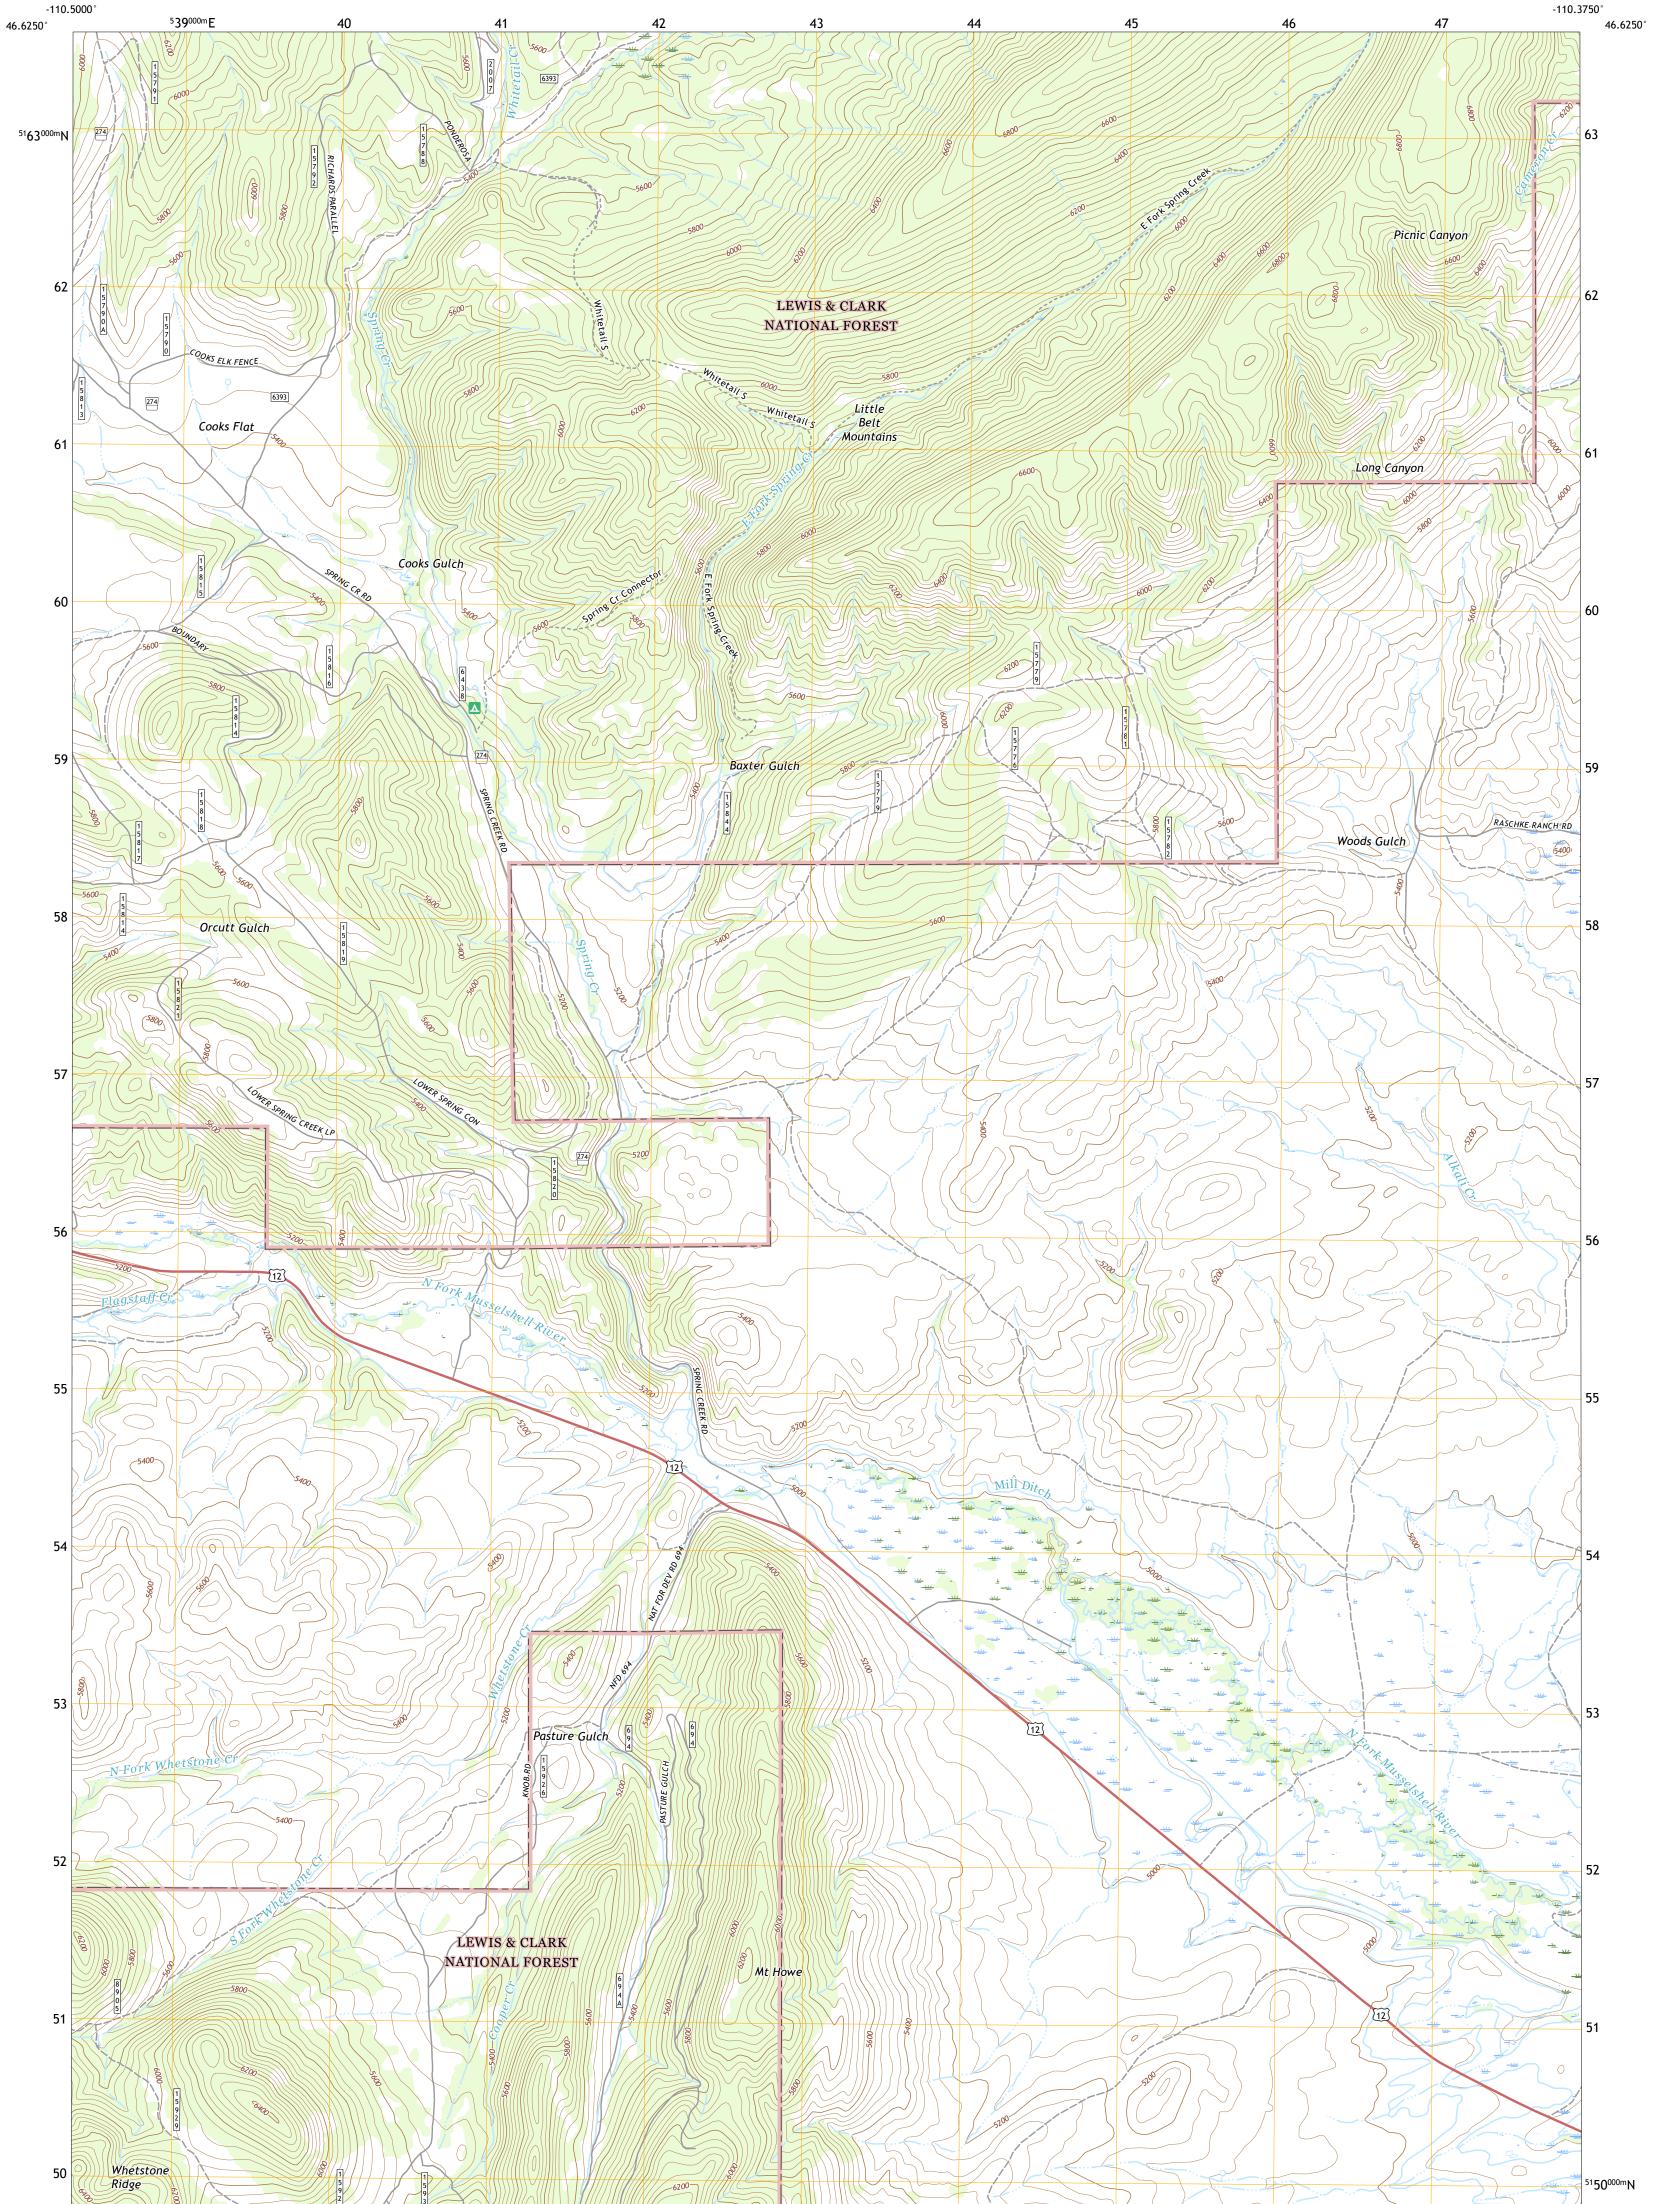

USS STREET

MOUNT HOWE QUADRANGLE MONTANA - MEAGHER COUNTY 7.5-MINUTE SERIES

**Produced by the United States Geological Survey** North American Datum of 1983 (NAD83) World Geodetic System of 1984 (WGS84). Projection and 1 000-meter grid:Universal Transverse Mercator, Zone 12T This map is not a legal document. Boundaries may be generalized for this map scale. Private lands within government reservations may not be shown. Obtain permission before entering private lands.