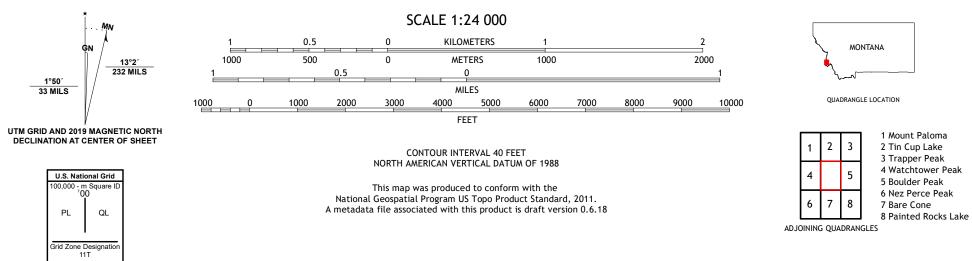

MOUNT JERUSALEM QUADRANGLE MONTANA - IDAHO 7.5-MINUTE SERIES

Produced by the United States Geological Survey North American Datum of 1983 (NAD83) World Geodetic System of 1984 (WGS84). Projection and 1 000-meter grid:Universal Transverse Mercator, Zone 11T This map is not a legal document. Boundaries may be generalized for this map scale. Private lands within government reservations may not be shown. Obtain permission before entering private lands.