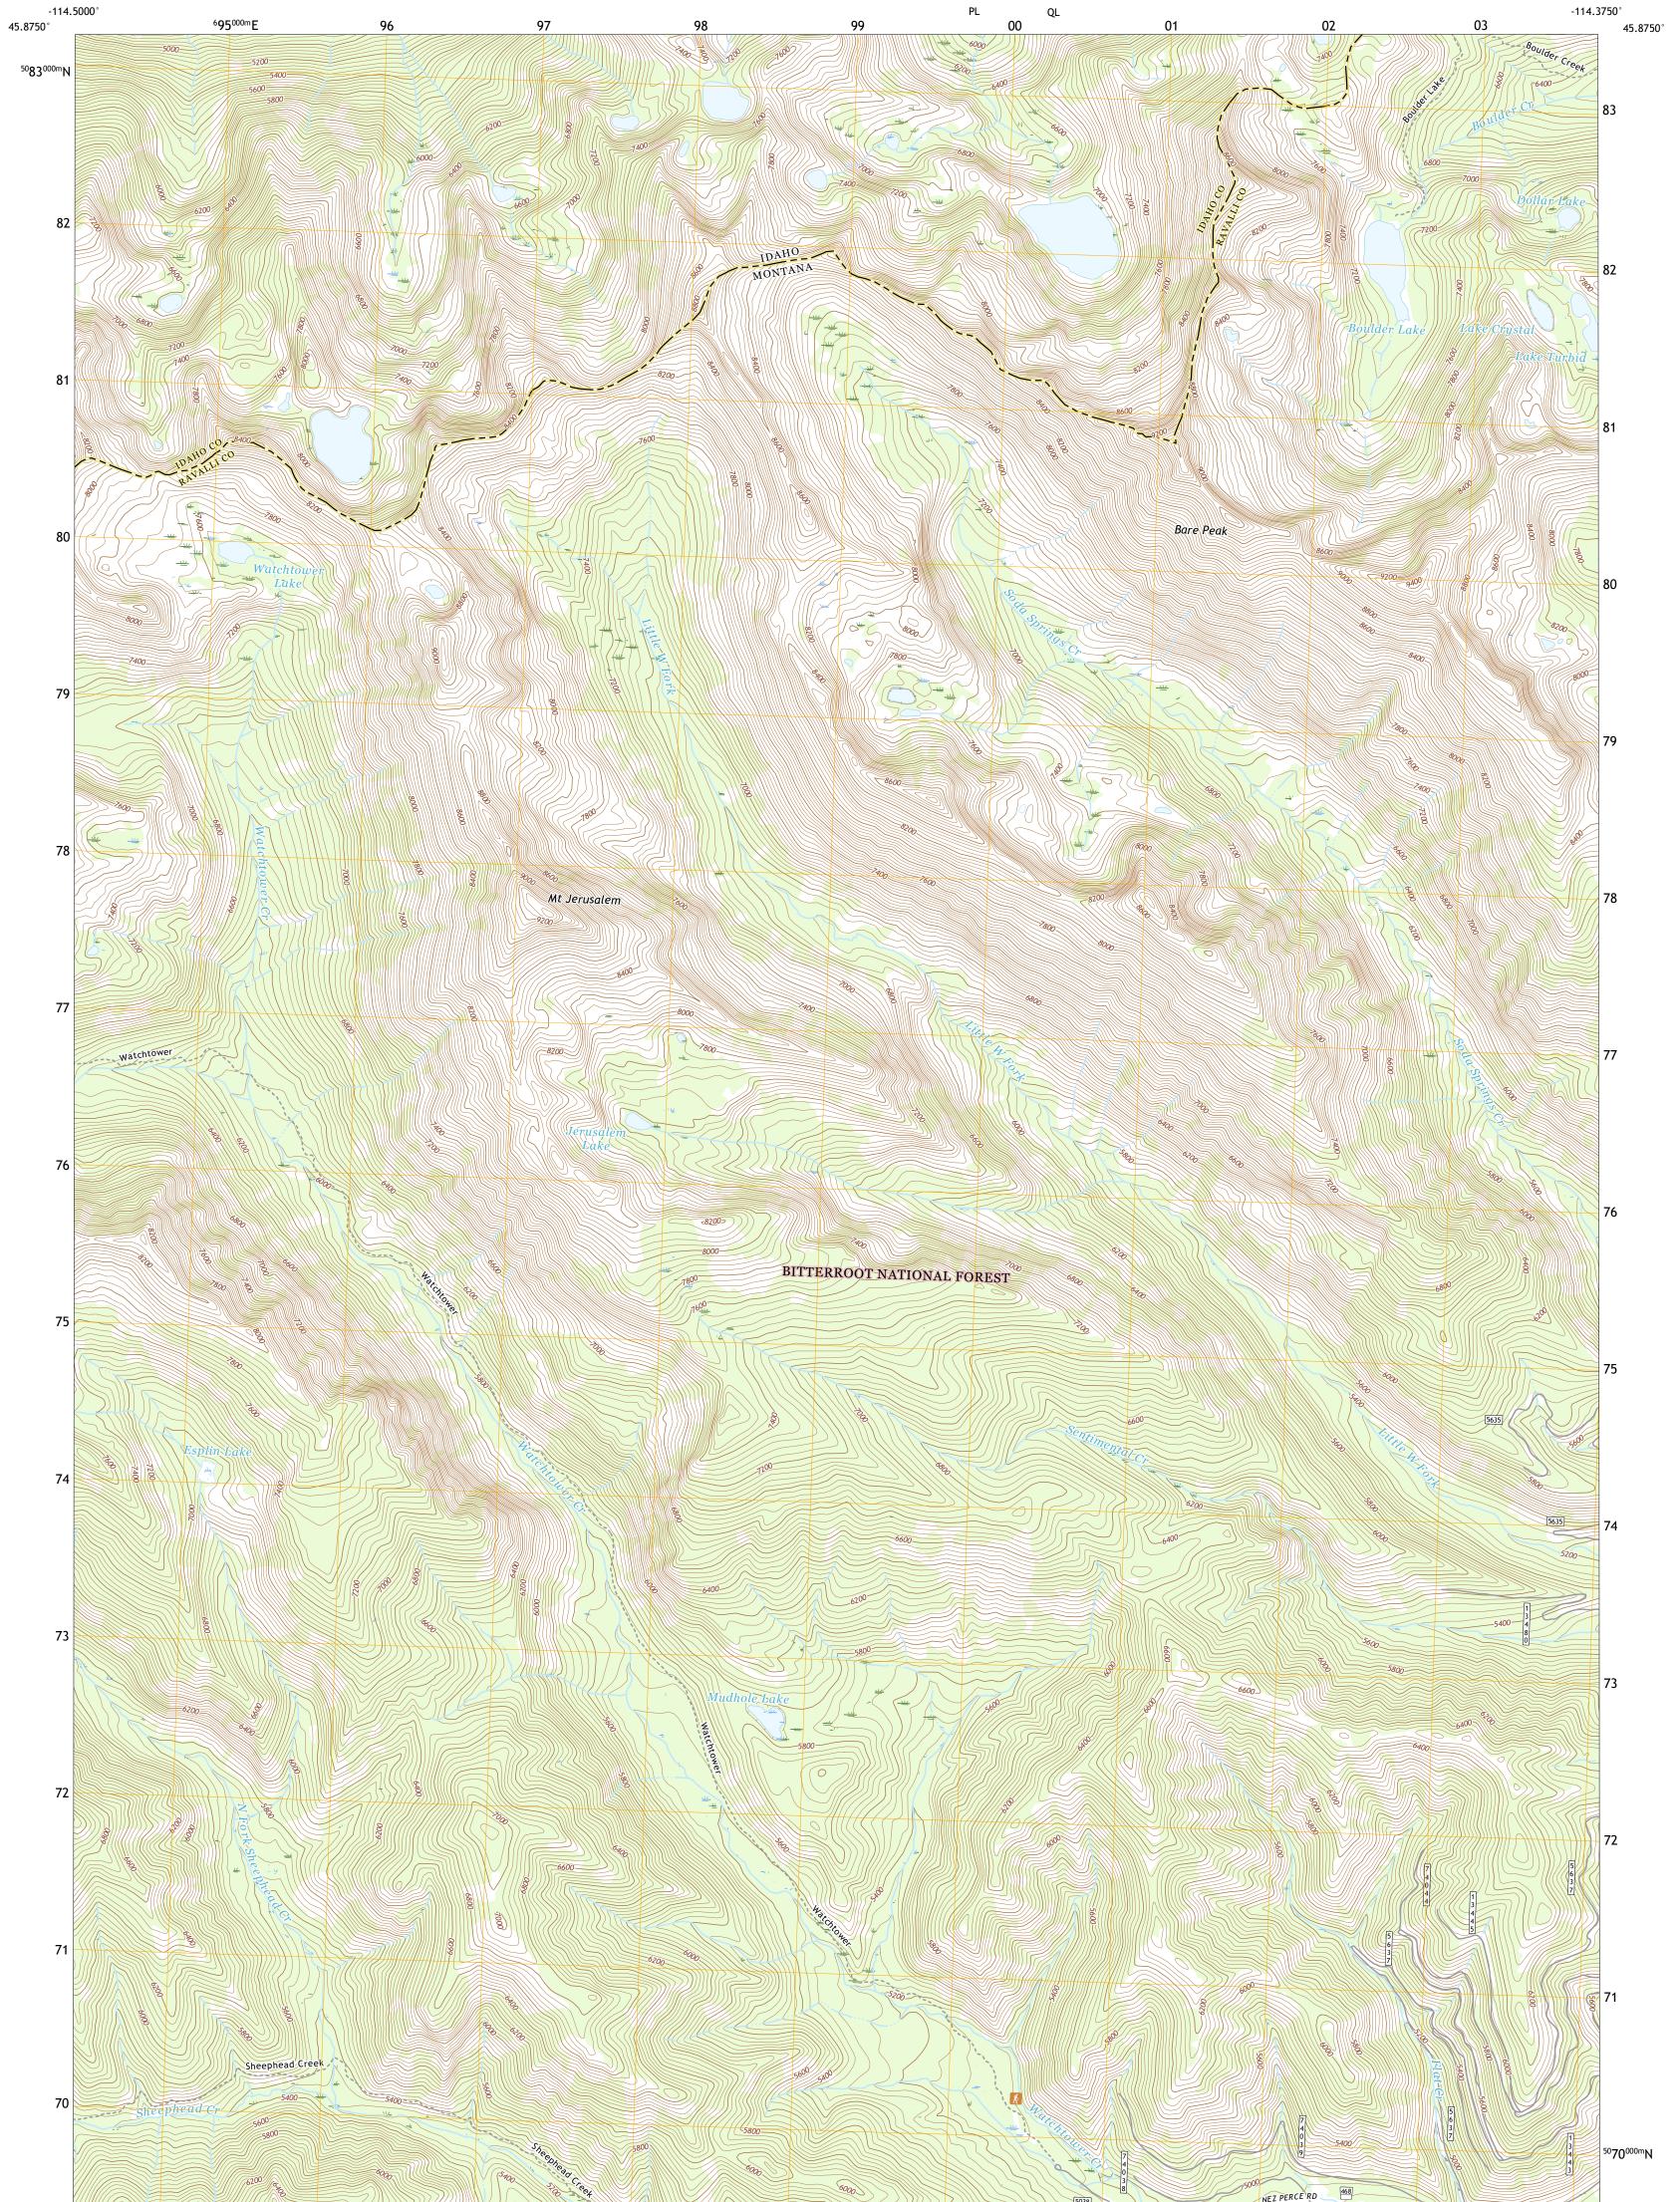

MOUNT JERUSALEM QUADRANGLE MONTANA - IDAHO 7.5-MINUTE SERIES

Produced by the United States Geological Survey North American Datum of 1983 (NAD83) World Geodetic System of 1984 (WGS84). Projection and 1 000-meter grid:Universal Transverse Mercator, Zone 11T This map is not a legal document. Boundaries may be generalized for this map scale. Private lands within government reservations may not be shown. Obtain permission before entering private lands.

ROAD CLASSIFICATION Expressway Local Connector Secondary Hwy Local Road Ramp 4WD US Route State Route 🛑 Interstate Route FS Passenger FS High Clearance Route FS Primary Route Route Check with local Forest Service unit for current travel conditions and restrictions. MOUNT JERUSALEM, MT, ID 2020