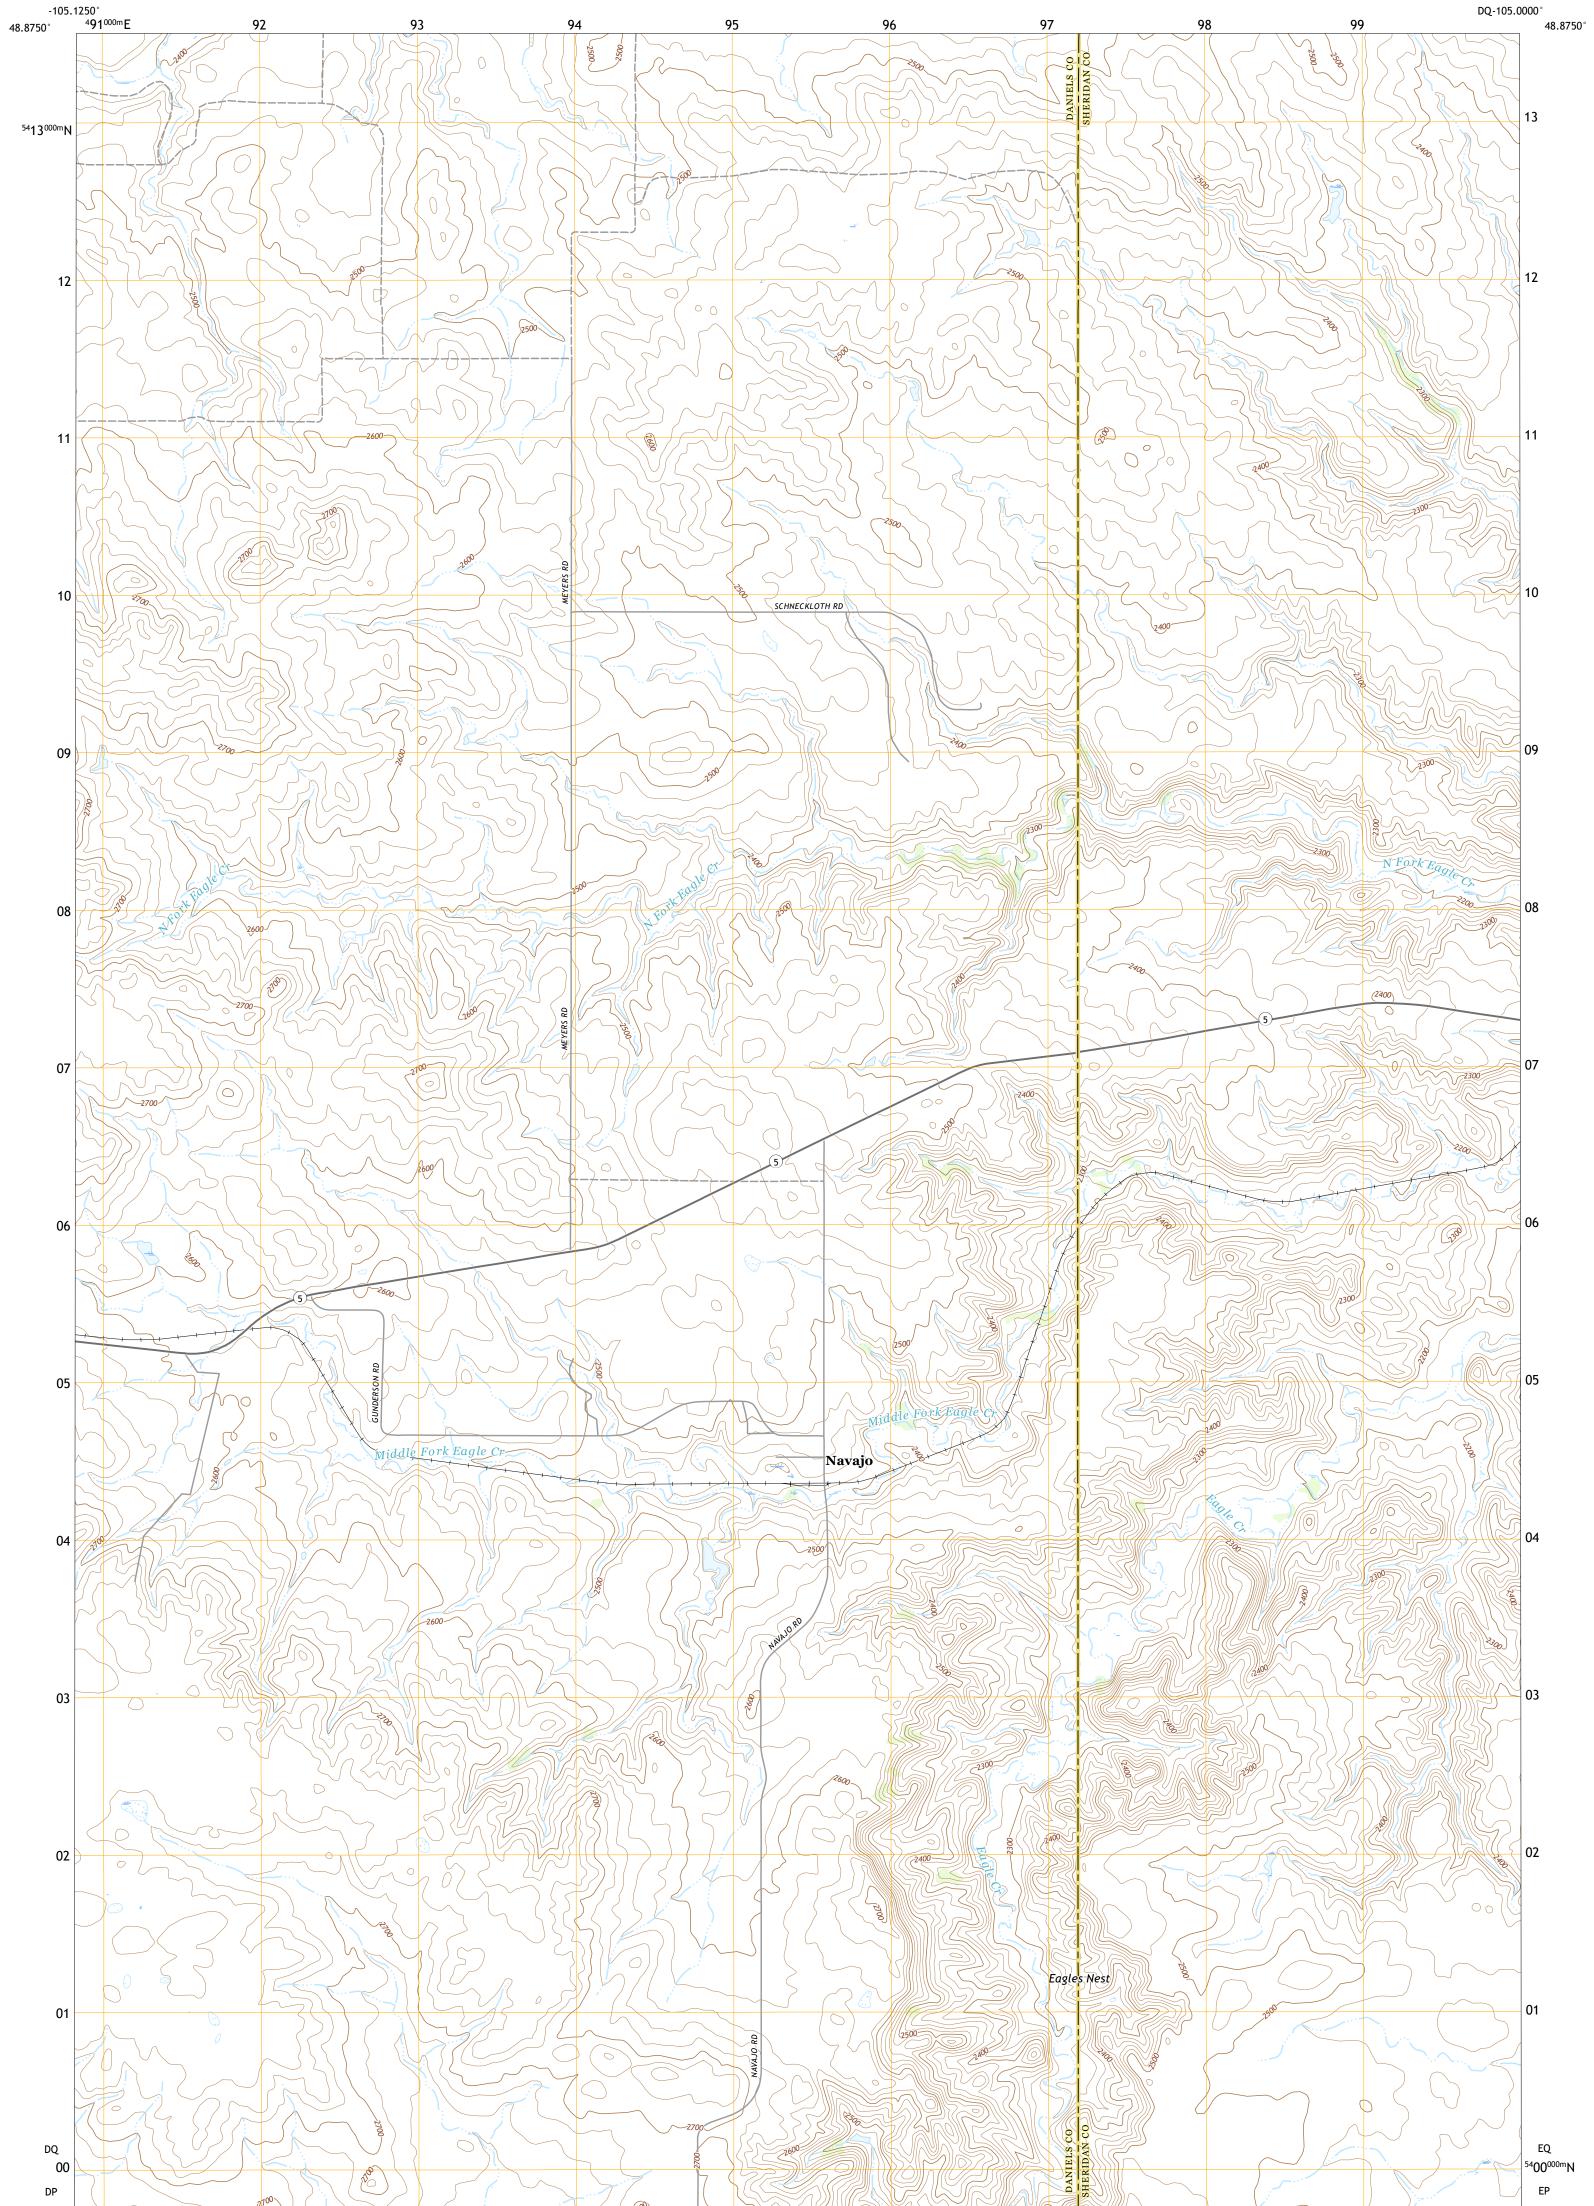

## U.S. DEPARTMENT OF THE INTERIOR U.S. GEOLOGICAL SURVEY

NAVAJO QUADRANGLE MONTANA 7.5-MINUTE SERIES

Produced by the United States Geological Survey North American Datum of 1983 (NAD83) World Geodetic System of 1984 (WGS84). Projection and 1 000-meter grid:Universal Transverse Mercator, Zone 13U This map is not a legal document. Boundaries may be generalized for this map scale. Private lands within government reservations may not be shown. Obtain permission before entering private lands.

Imagery......NAIP, October 2015 - January 2016 Roads......ORIS, 1980 Hydrography......GNIS, 1980 Hydrography.....National Hydrography Dataset, 2005 - 2019 Contours.....Nultiple sources; see metadata file 2018 - 2019 Public Land Survey System......BLM, 2018 Wetlands.....FWS National Wetlands Inventory 1980 - 1983