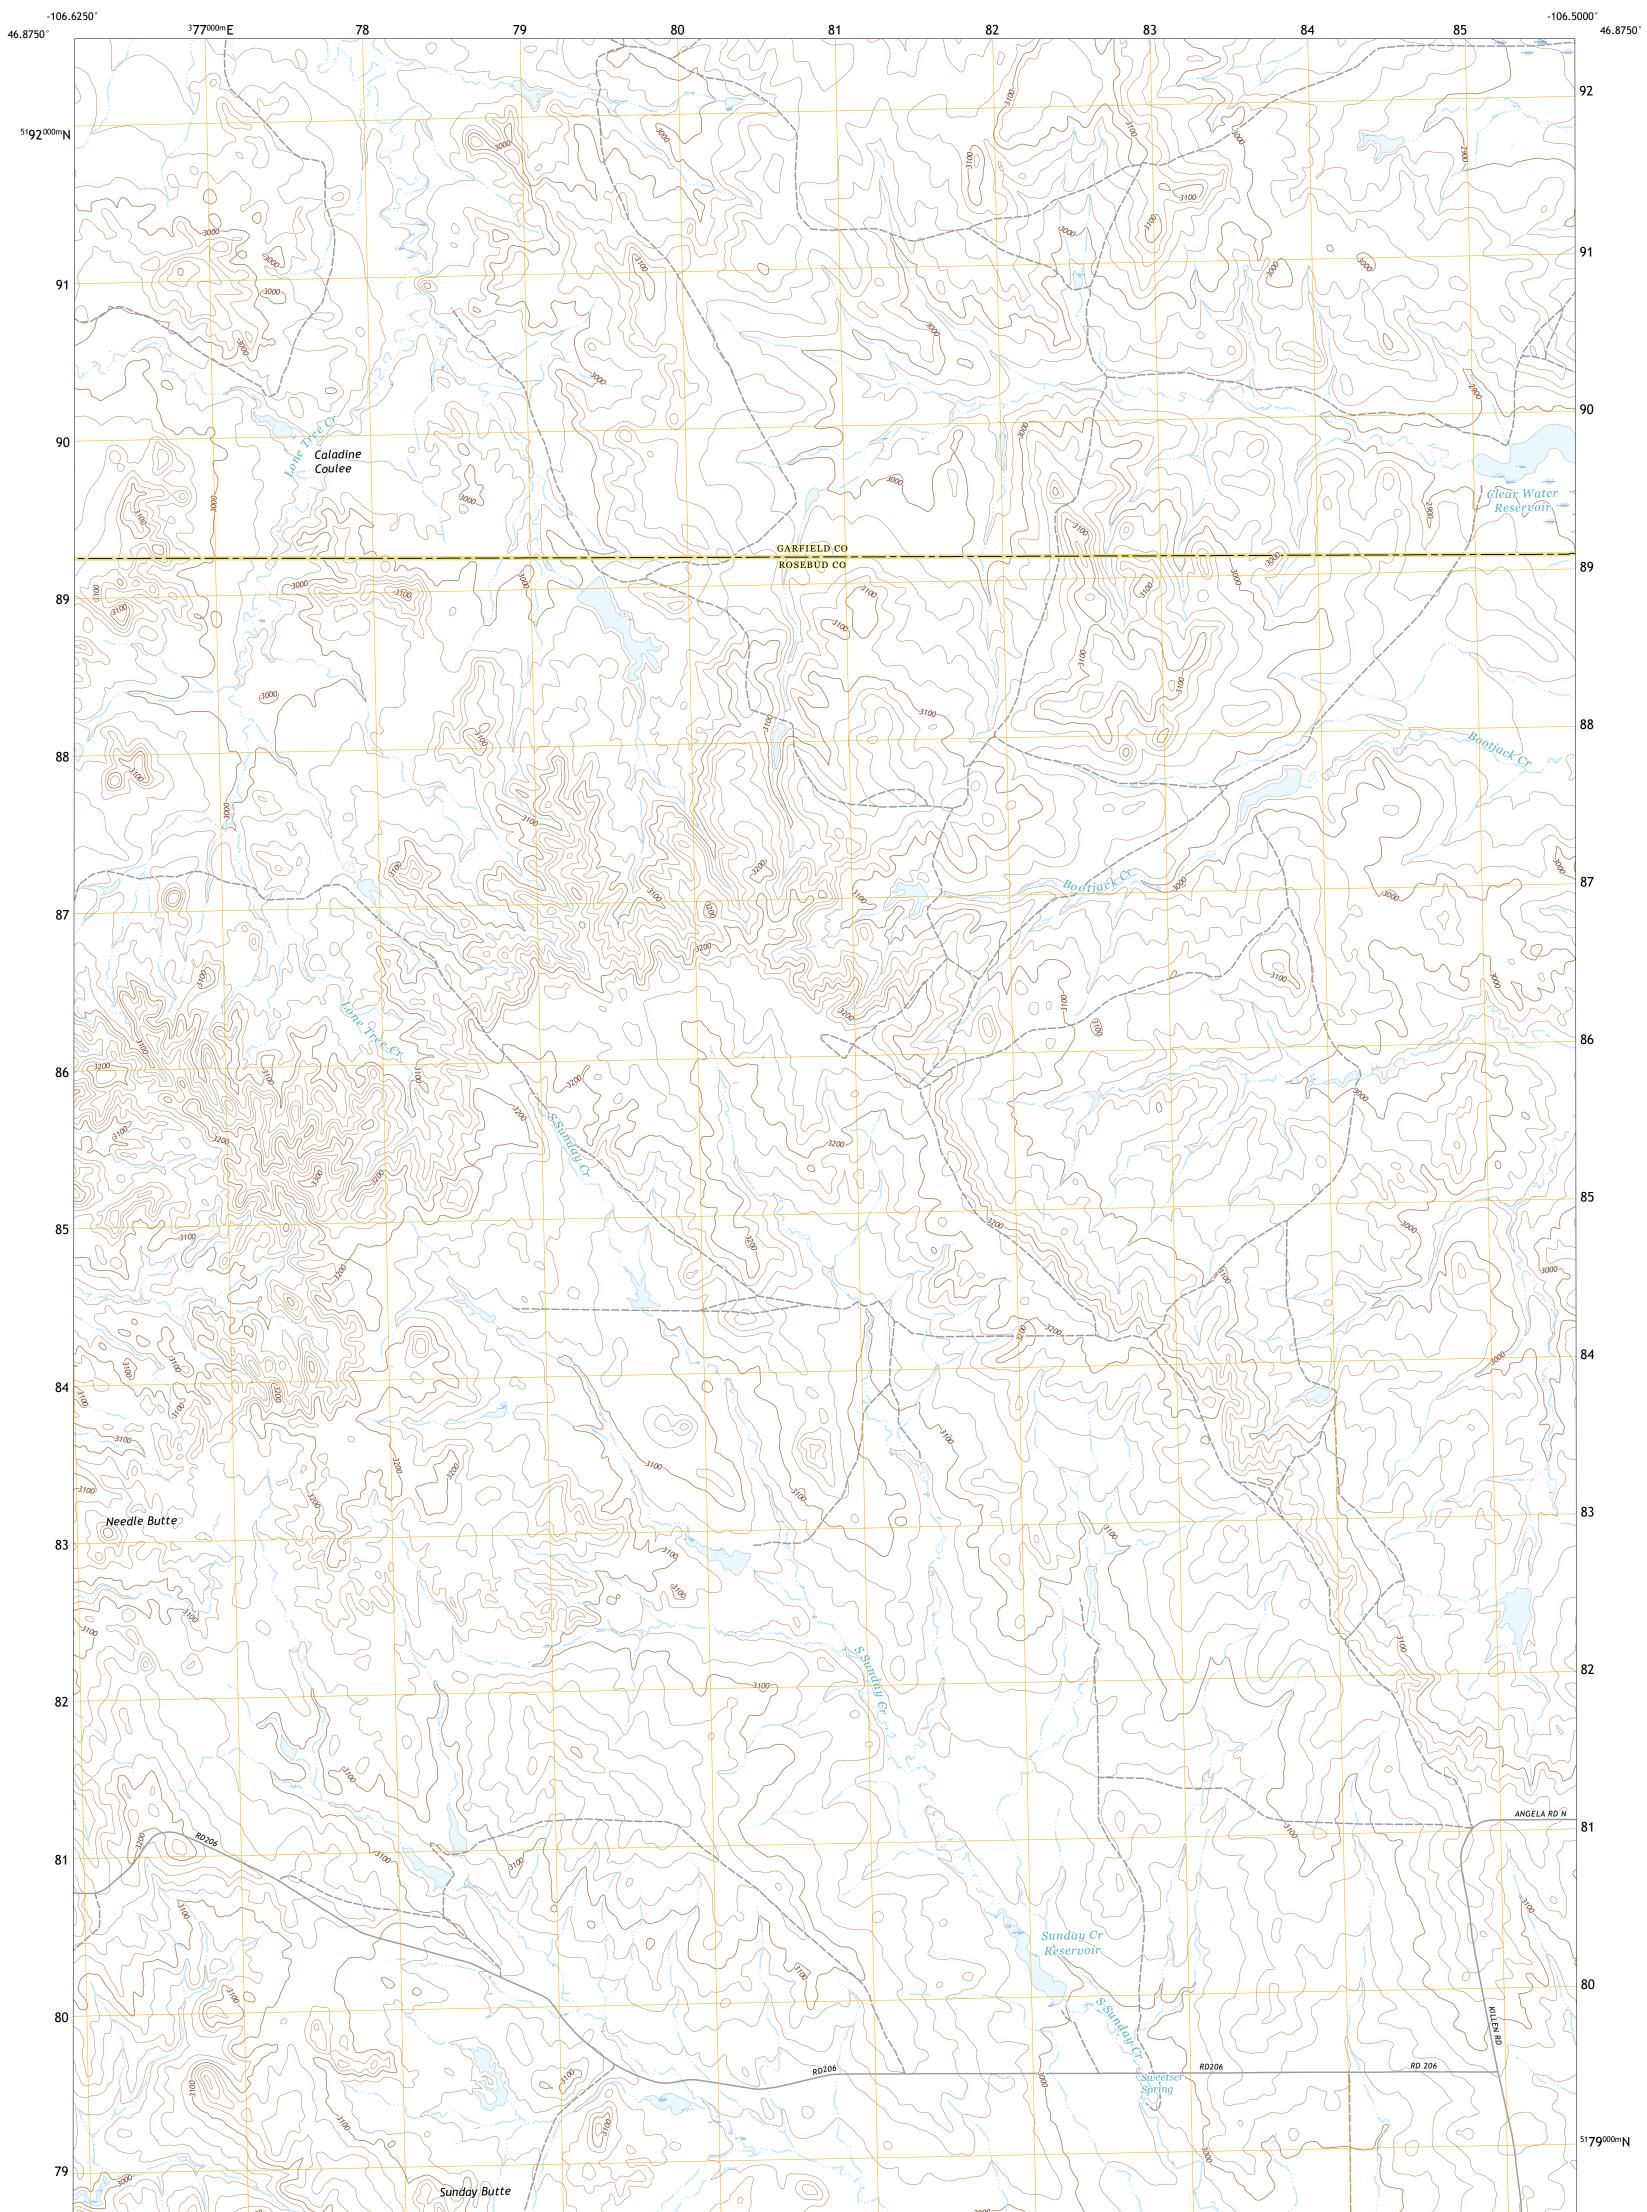

NEEDLE BUTTE QUADRANGLE MONTANA 7.5-MINUTE SERIES

Produced by the United States Geological Survey North American Datum of 1983 (NAD83) World Geodetic System of 1984 (WGS84). Projection and 1 000-meter grid:Universal Transverse Mercator, Zone 13T This map is not a legal document. Boundaries may be generalized for this map scale. Private lands within government reservations may not be shown. Obtain permission before entering private lands.

Imagery......NAIP, August 2015 - January 2016 Roads......ORIS, 1980 - 2011 Hydrography......GNIS, 1980 - 2011 Hydrography......National Hydrography Dataset, 1899 - 2019 Contours.....National Elevation Dataset, 1999 - 2010 Boundaries.....Multiple sources; see metadata file 2018 - 2019 Public Land Survey System......BLM, 2018 Wetlands......BLM, 2013