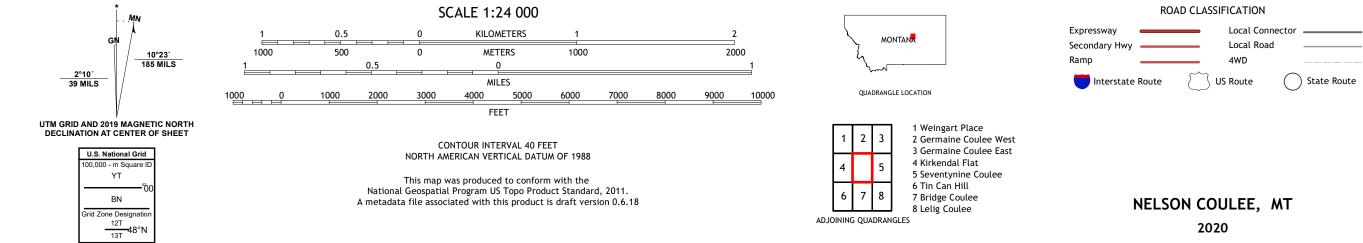

U.S. DEPARTMENT OF THE INTERIOR U.S. GEOLOGICAL SURVEY

NELSON COULEE QUADRANGLE MONTANA 7.5-MINUTE SERIES

**Produced by the United States Geological Survey** North American Datum of 1983 (NAD83) World Geodetic System of 1984 (WGS84). Projection and 1 000-meter grid:Universal Transverse Mercator, Zone 12T\13T This map is not a legal document. Boundaries may be generalized for this map scale. Private lands within government reservations may not be shown. Obtain permission before entering private lands.

Imagery......NAIP, July 2015 - September 2015 Roads......U.S. Census Bureau, 2016 Names......GNIS, 1980 - 2016 Hydrography......Sational Hydrography Dataset, 2005 - 2019 Contours.....National Elevation Dataset, 1999 Boundaries......Multiple sources; see metadata file 2018 - 2019 Public Land Survey System......BLM, 2018 Wetlands......BLM, 2005