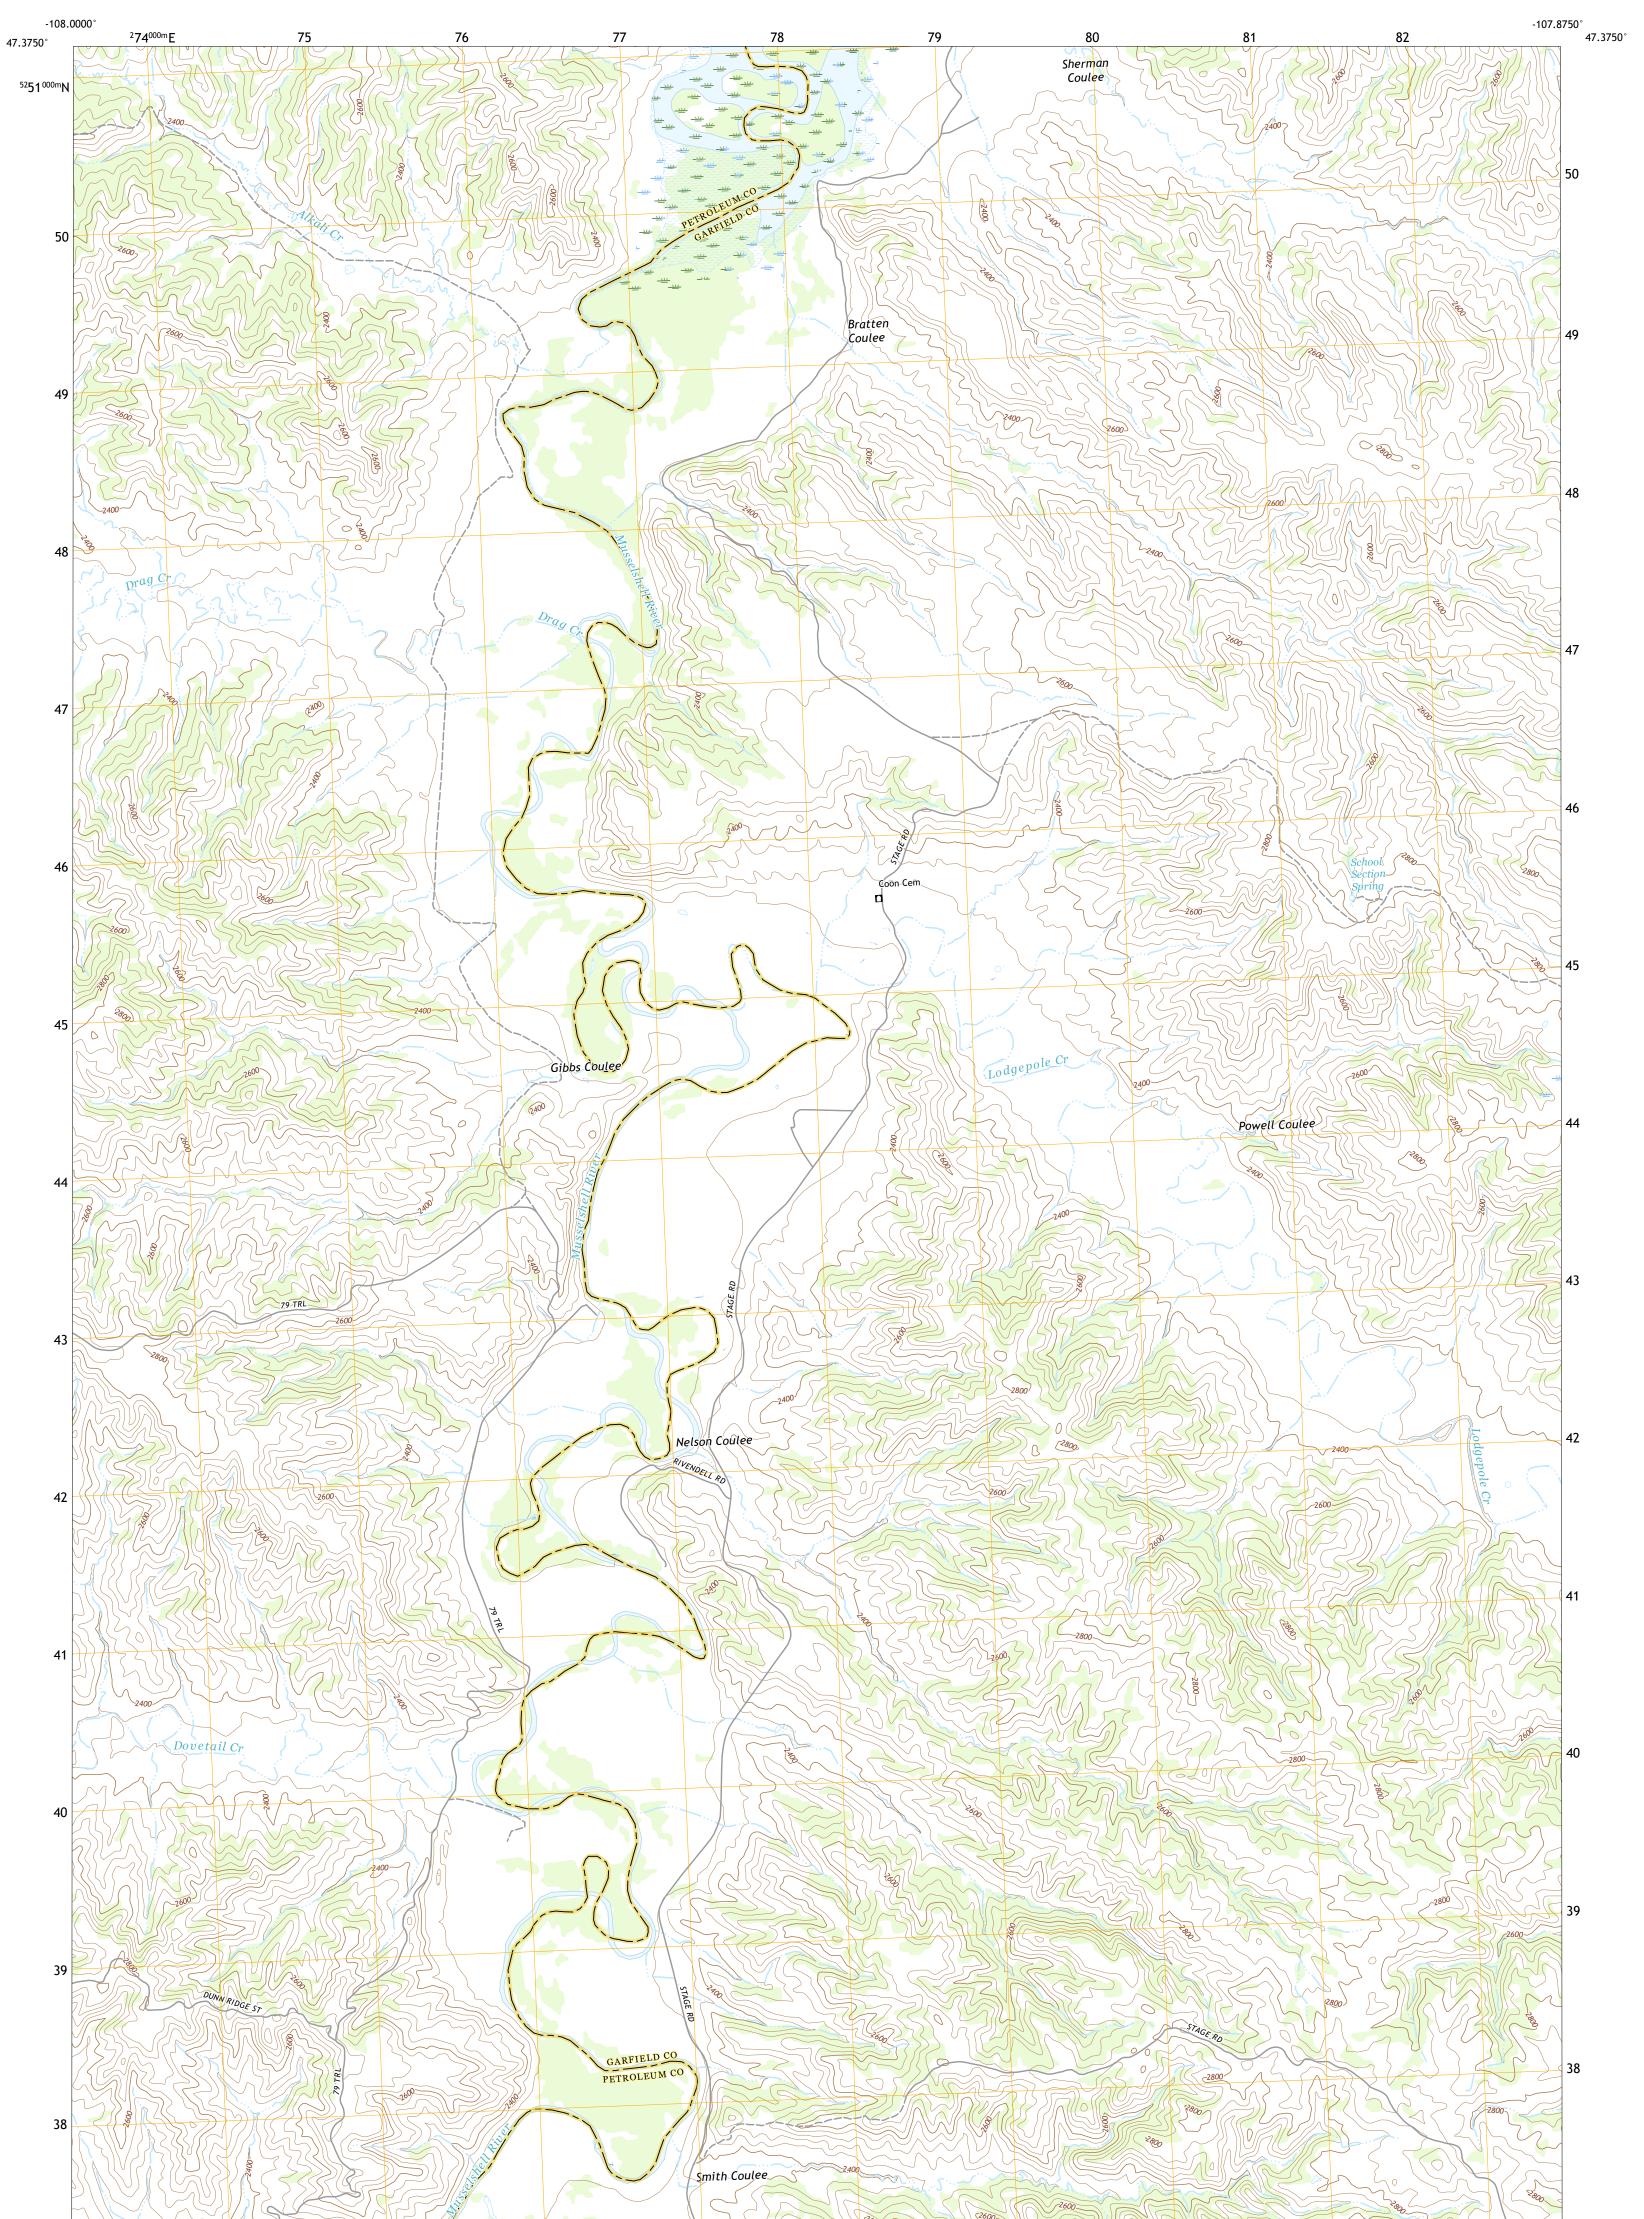

U.S. DEPARTMENT OF THE INTERIOR U.S. GEOLOGICAL SURVEY

NELSON COULEE QUADRANGLE MONTANA 7.5-MINUTE SERIES

**Produced by the United States Geological Survey** North American Datum of 1983 (NAD83) World Geodetic System of 1984 (WGS84). Projection and 1 000-meter grid:Universal Transverse Mercator, Zone 12T\13T This map is not a legal document. Boundaries may be generalized for this map scale. Private lands within government reservations may not be shown. Obtain permission before entering private lands.

Imagery......NAIP, July 2015 - September 2015 Roads......U.S. Census Bureau, 2016 Names......GNIS, 1980 - 2016 Hydrography......Sational Hydrography Dataset, 2005 - 2019 Contours.....National Elevation Dataset, 1999 Boundaries......Multiple sources; see metadata file 2018 - 2019 Public Land Survey System......BLM, 2018 Wetlands......BLM, 2005