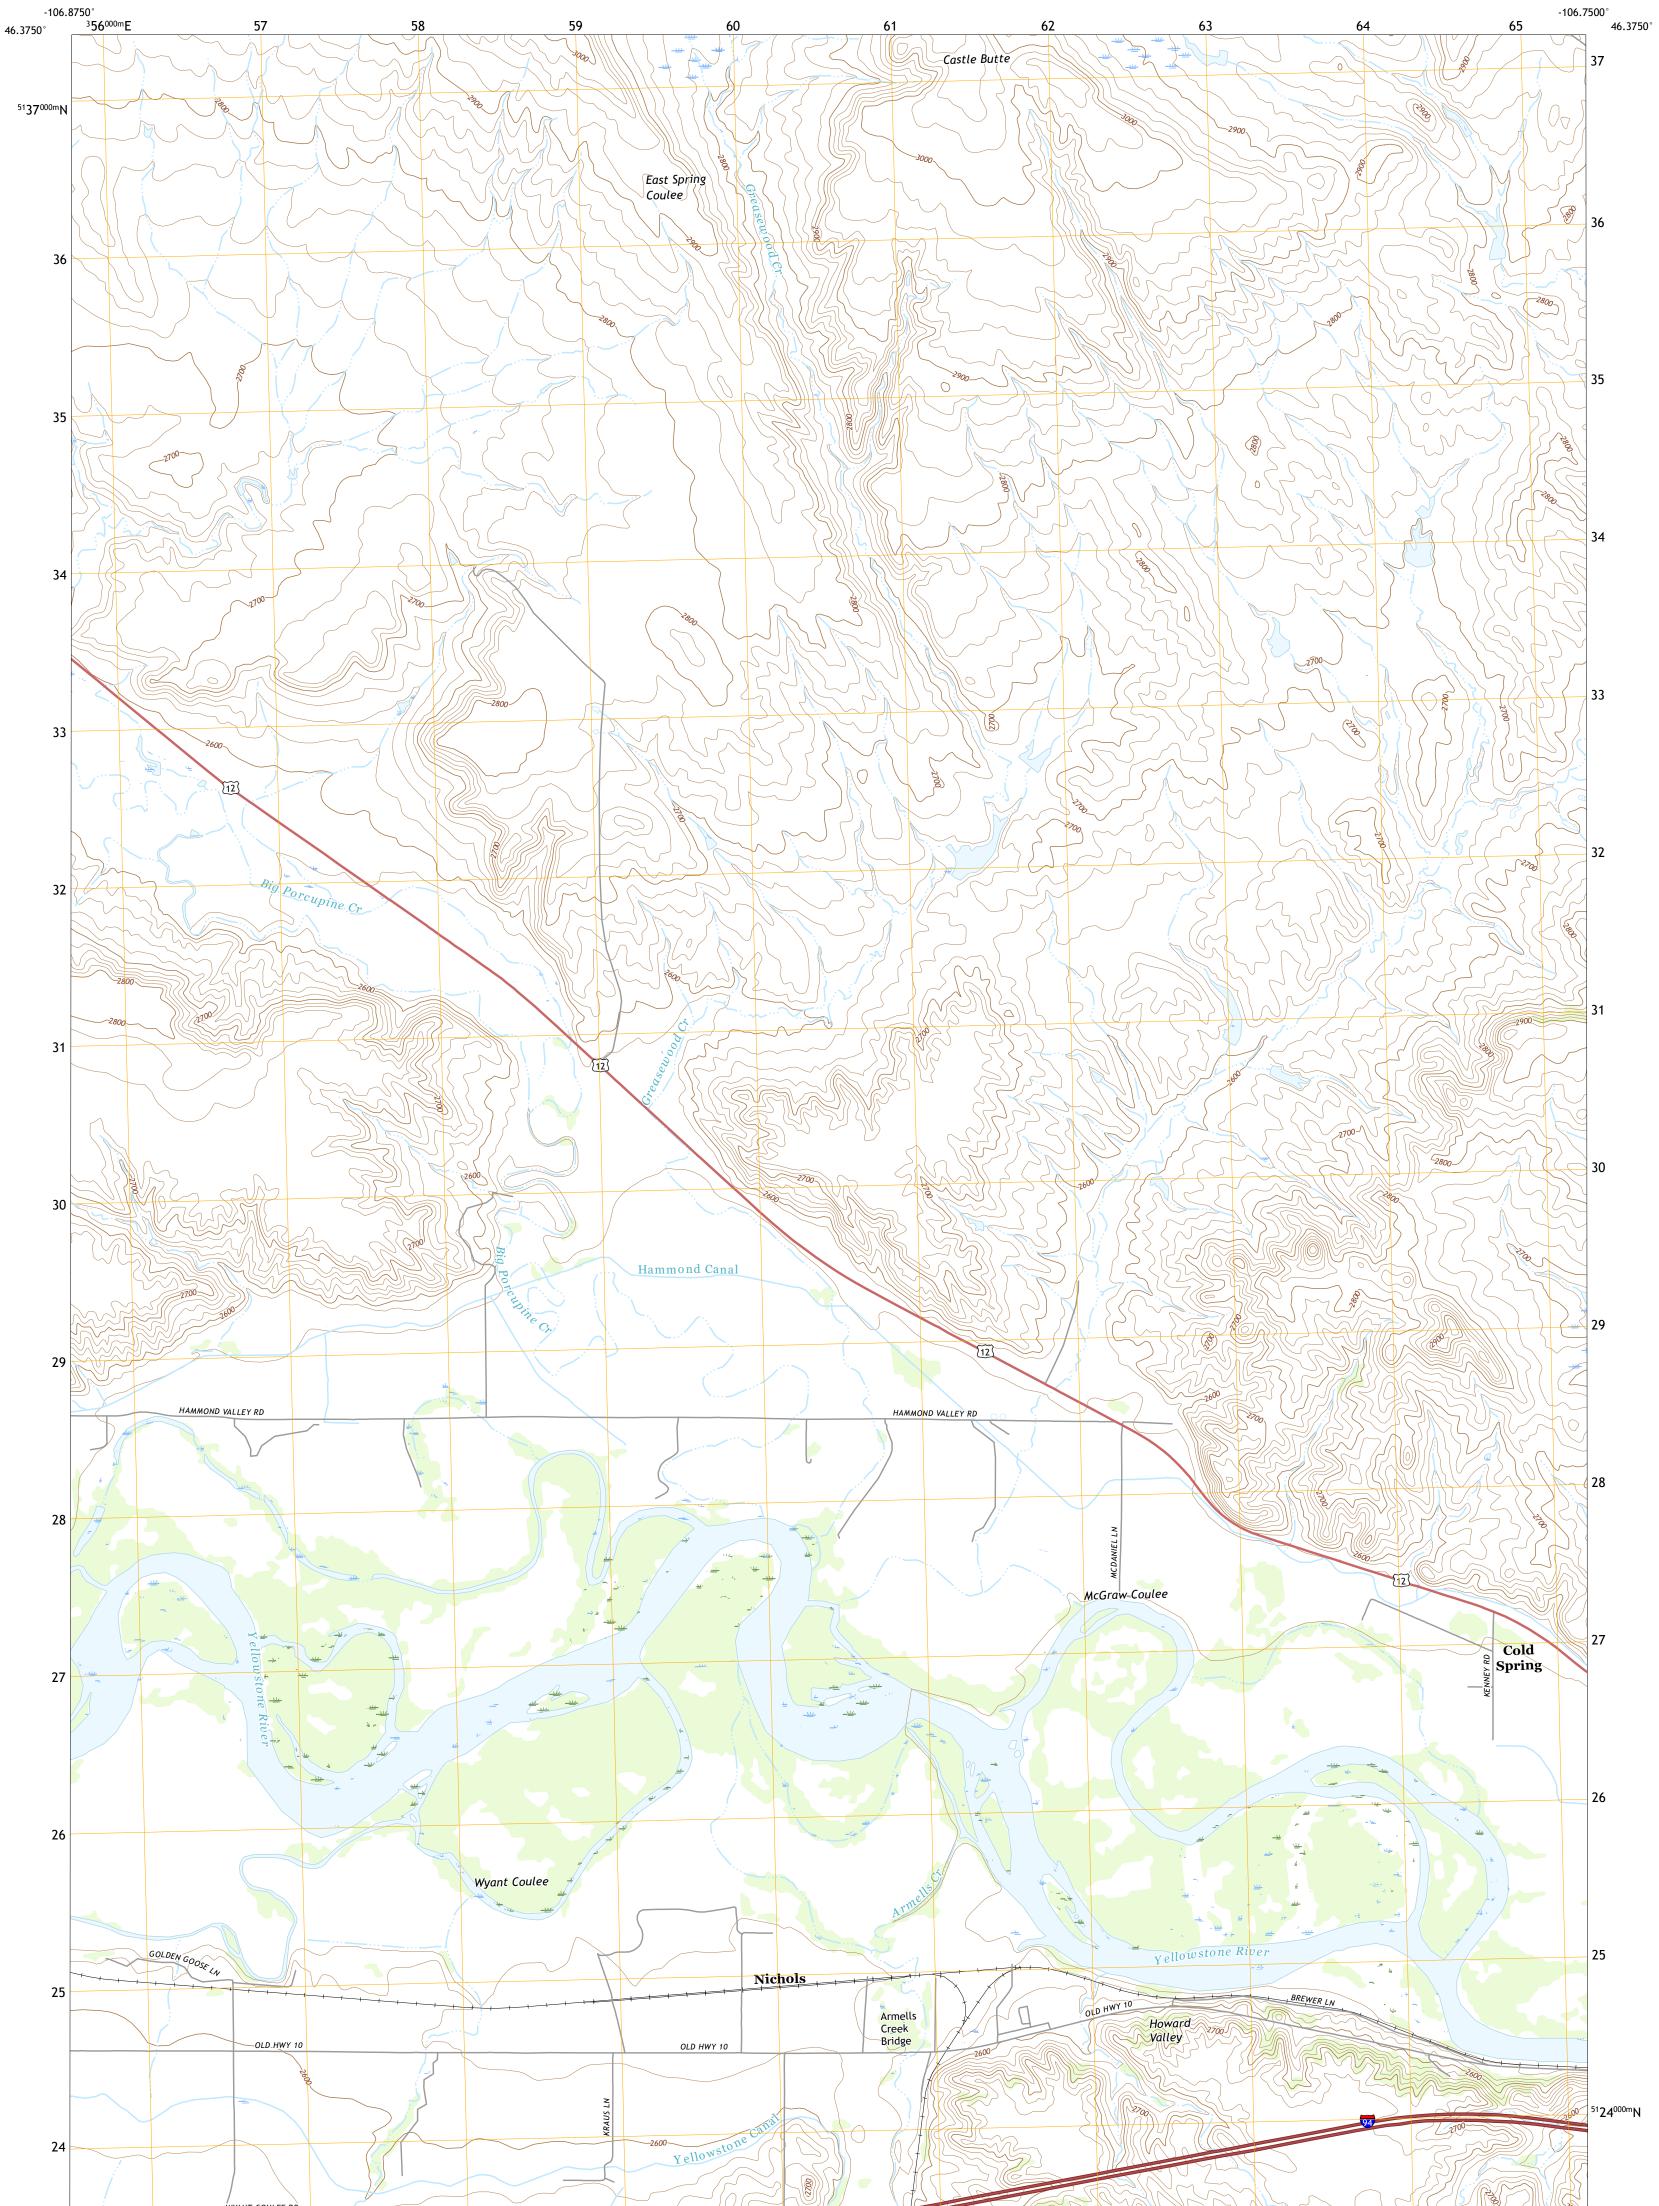

## U.S. DEPARTMENT OF THE INTERIOR U.S. GEOLOGICAL SURVEY

NICHOLS QUADRANGLE MONTANA - ROSEBUD COUNTY 7.5-MINUTE SERIES

Produced by the United States Geological Survey North American Datum of 1983 (NAD83) World Geodetic System of 1984 (WGS84). Projection and 1 000-meter grid:Universal Transverse Mercator, Zone 13T This map is not a legal document. Boundaries may be generalized for this map scale. Private lands within government reservations may not be shown. Obtain permission before entering private lands.