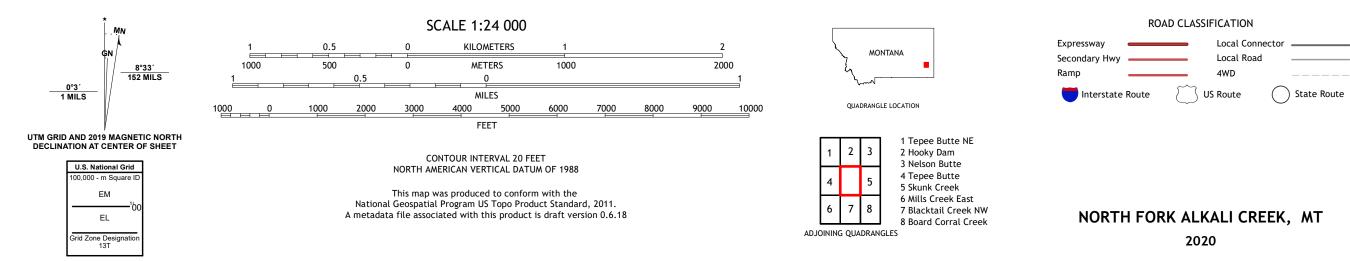

Produced by the United States Geological Survey North American Datum of 1983 (NAD83) World Geodetic System of 1984 (WGS84). Projection and 1 000-meter grid:Universal Transverse Mercator, Zone 13T This map is not a legal document. Boundaries may be generalized for this map scale. Private lands within government reservations may not be shown. Obtain permission before entering private lands.

Imagery......NAIP, September 2015 - January 2016Roads......U.S.CensusNames......GNIS, Not AvailableHydrography.....NationalHydrography Dataset, 2003 - 2020Contours.....NationalElevationBoundaries.....Multiplesources; seePublicLandSurveySystem......BLM, 2018Wetlands......FWSNationalWetlandsInventory2005