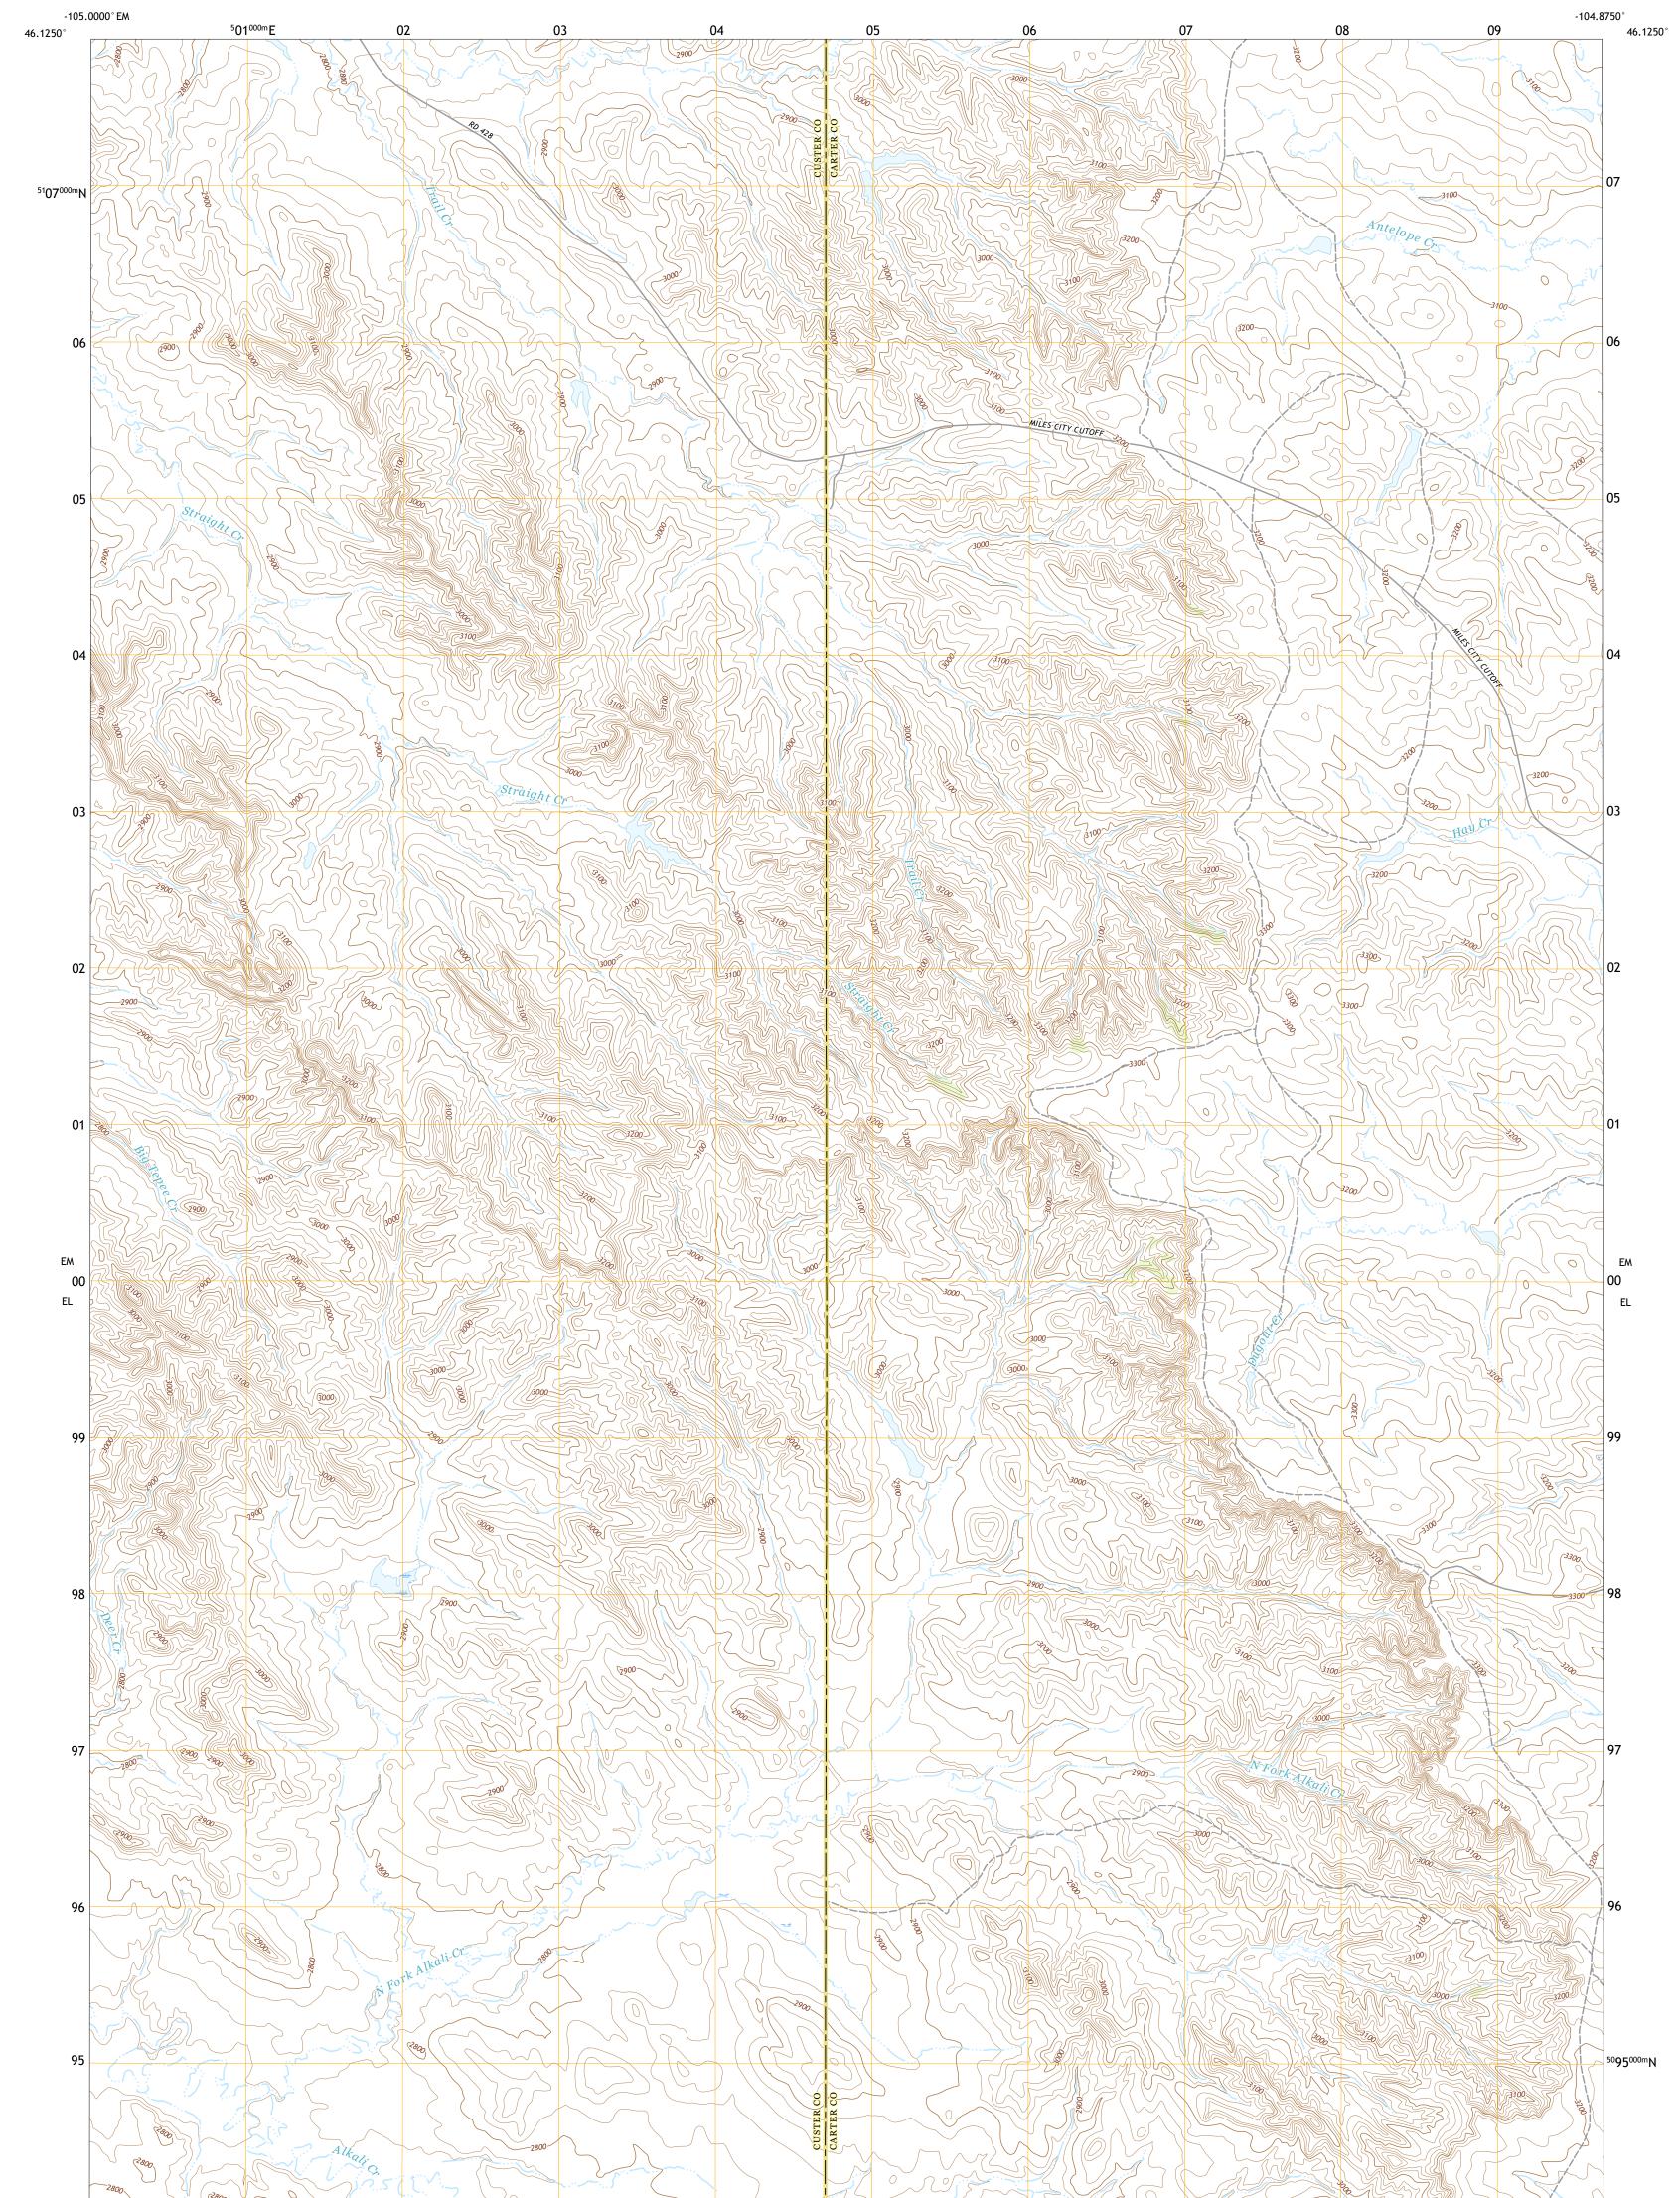

Produced by the United States Geological Survey North American Datum of 1983 (NAD83) World Geodetic System of 1984 (WGS84). Projection and 1 000-meter grid:Universal Transverse Mercator, Zone 13T This map is not a legal document. Boundaries may be generalized for this map scale. Private lands within government reservations may not be shown. Obtain permission before entering private lands.

Imagery......NAIP, September 2015 - January 2016Roads......U.S.CensusNames......GNIS, Not AvailableHydrography.....NationalHydrography Dataset, 2003 - 2020Contours.....NationalElevationBoundaries.....Multiplesources; seePublicLandSurveySystem......BLM, 2018Wetlands......FWSNationalWetlandsInventory2005