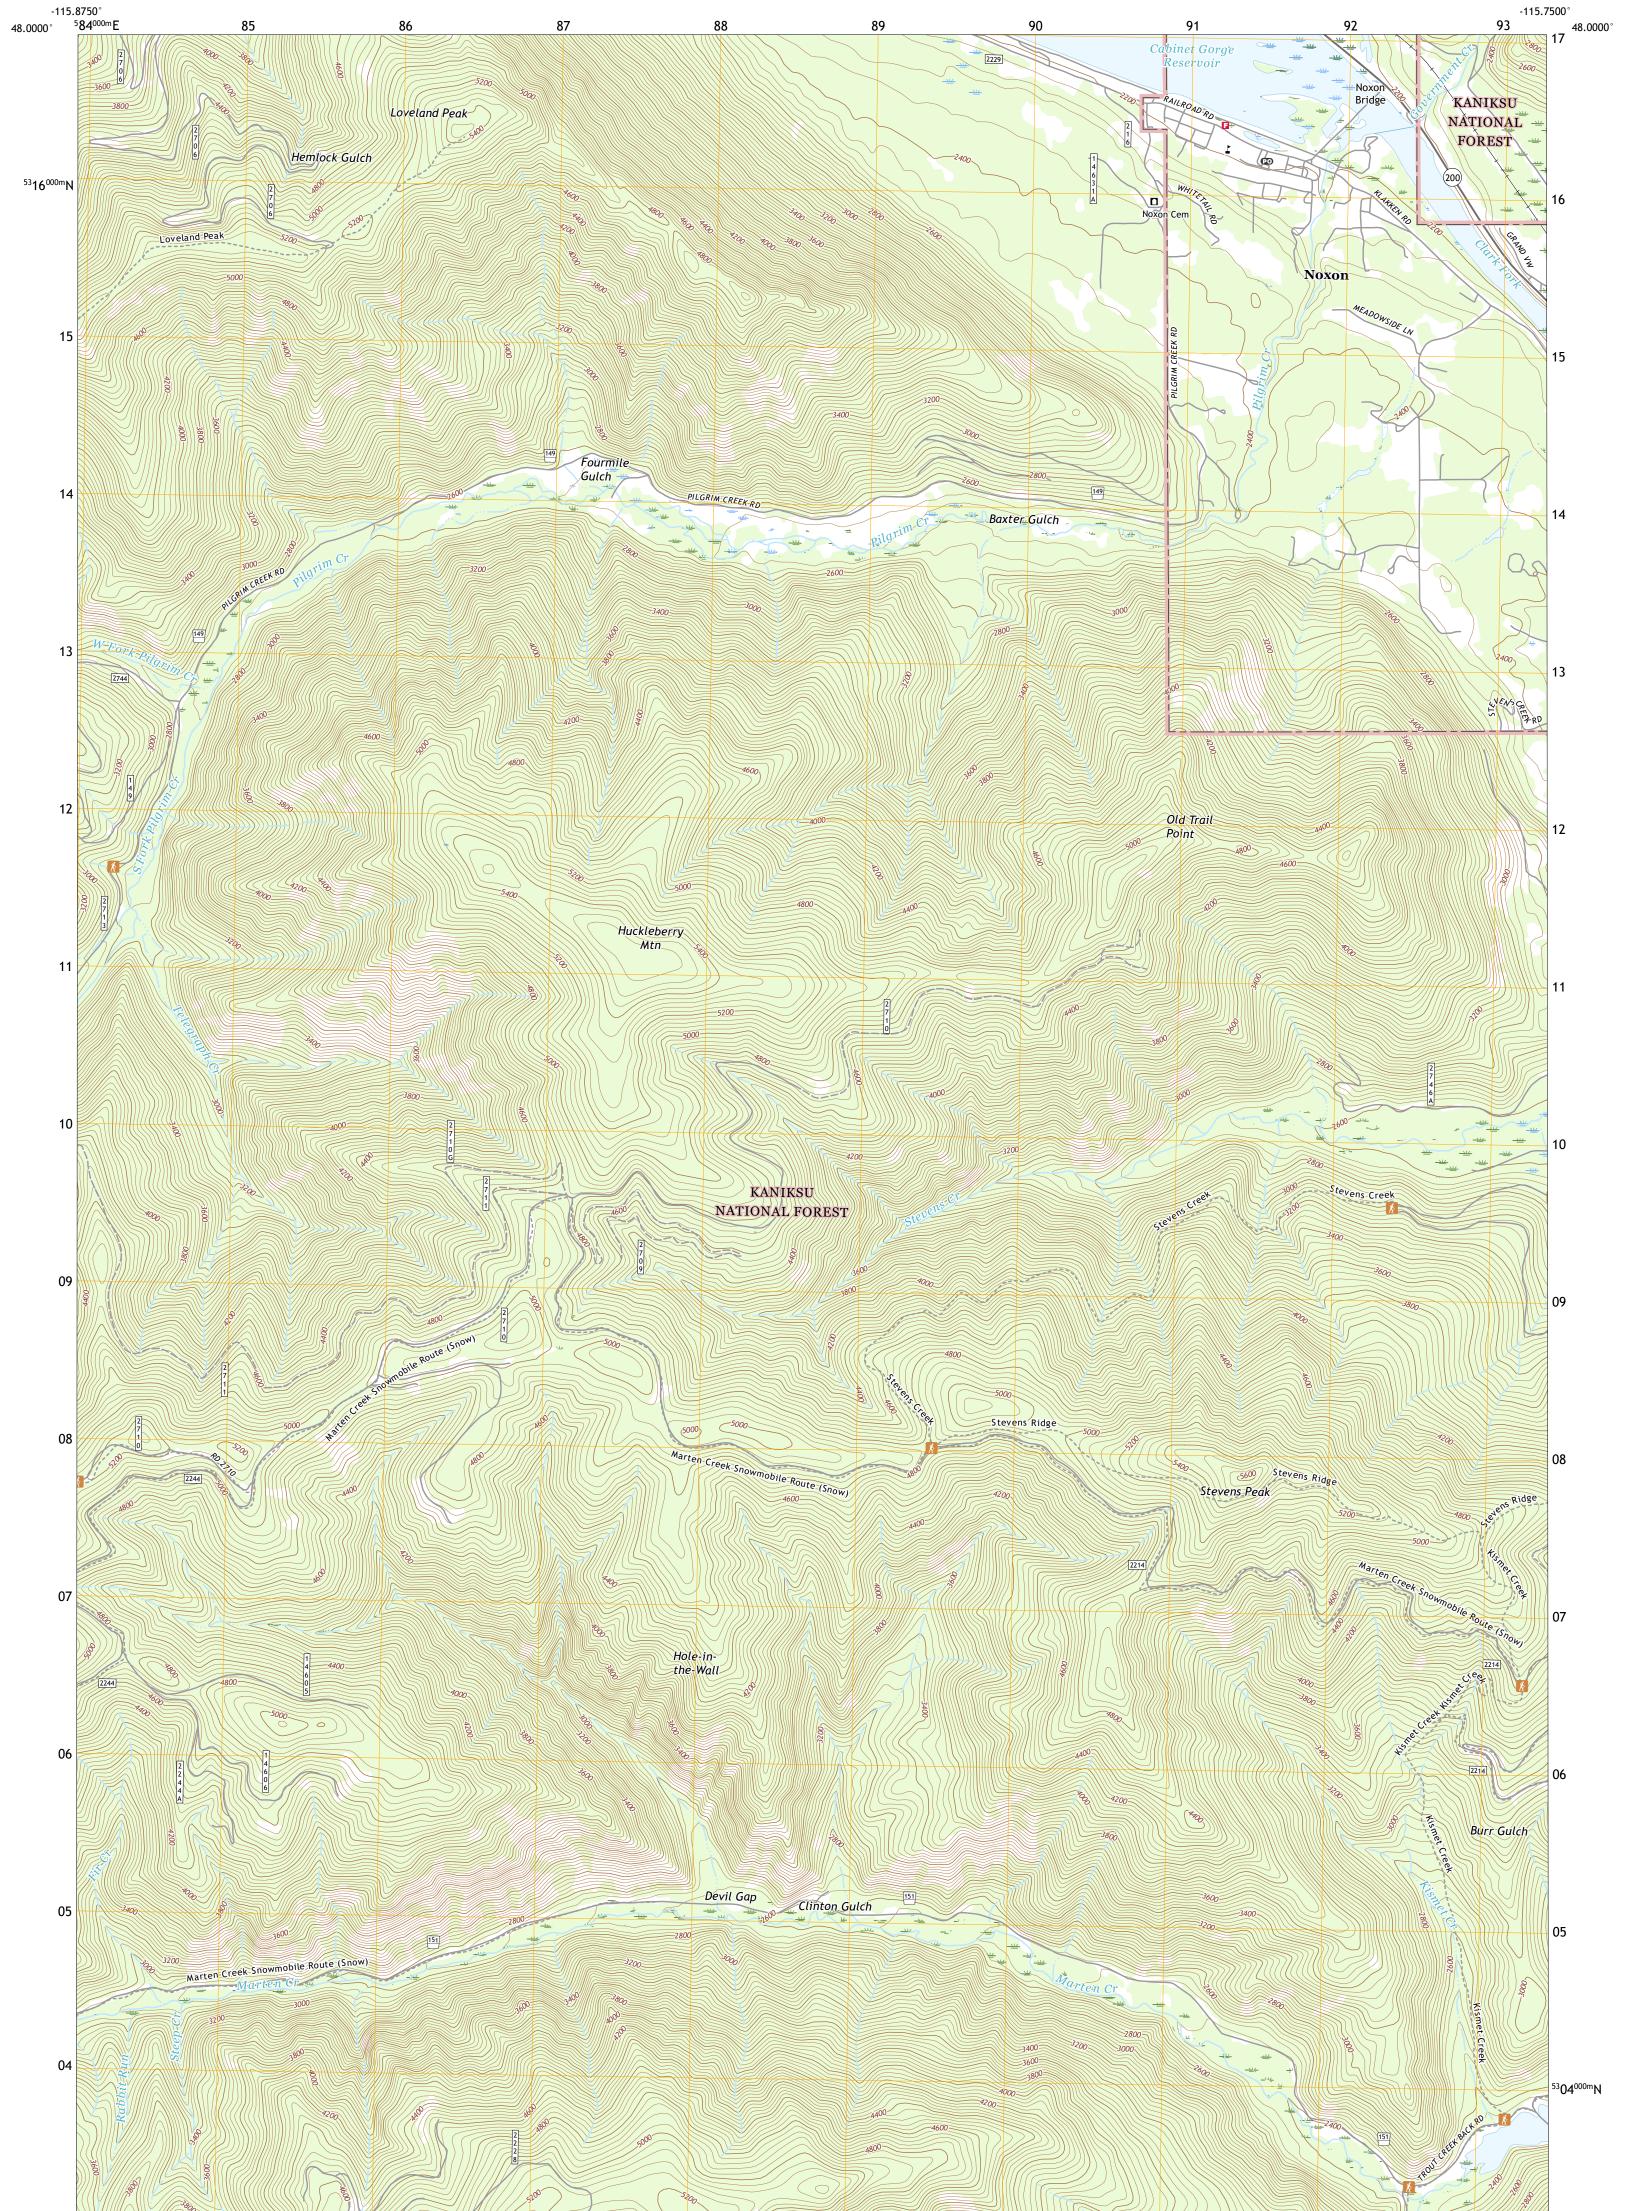

**Produced by the United States Geological Survey** North American Datum of 1983 (NAD83) World Geodetic System of 1984 (WGS84). Projection and 1 000-meter grid:Universal Transverse Mercator, Zone 11T This map is not a legal document. Boundaries may be generalized for this map scale. Private lands within government reservations may not be shown. Obtain permission before entering private lands.

ROAD CLASSIFICATION Expressway Local Connector Secondary Hwy Local Road Ramp 4WD US Route 🛑 Interstate Route State Route FS Passenger FS High Clearance Route FS Primary Route Route Check with local Forest Service unit for current travel conditions and restrictions. NOXON, MT 2020