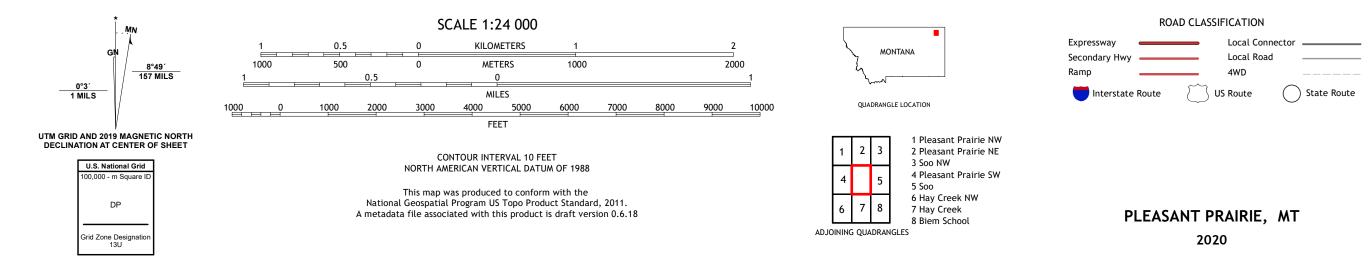

U.S. DEPARTMENT OF THE INTERIOR U.S. GEOLOGICAL SURVEY

PLEASANT PRAIRIE QUADRANGLE MONTANA 7.5-MINUTE SERIES

Produced by the United States Geological Survey North American Datum of 1983 (NAD83) World Geodetic System of 1984 (WGS84). Projection and 1 000-meter grid:Universal Transverse Mercator, Zone 13U This map is not a legal document. Boundaries may be generalized for this map scale. Private lands within government reservations may not be shown. Obtain permission before entering private lands.

Imagery......NAIP, October 2015 - January 2016 Roads......ONAIP, October 2015 - January 2016 Names.......GNIS, 1980 - 2016 Hydrography......GNIS, 1980 - 2019 Contours.....National Hydrography Dataset, 1899 - 2019 Contours.....National Elevation Dataset, 2009 Boundaries.....Multiple sources; see metadata file 2018 - 2019 Public Land Survey System......BLM, 2018 Wetlands......FWS National Wetlands Inventory 1980 - 1983