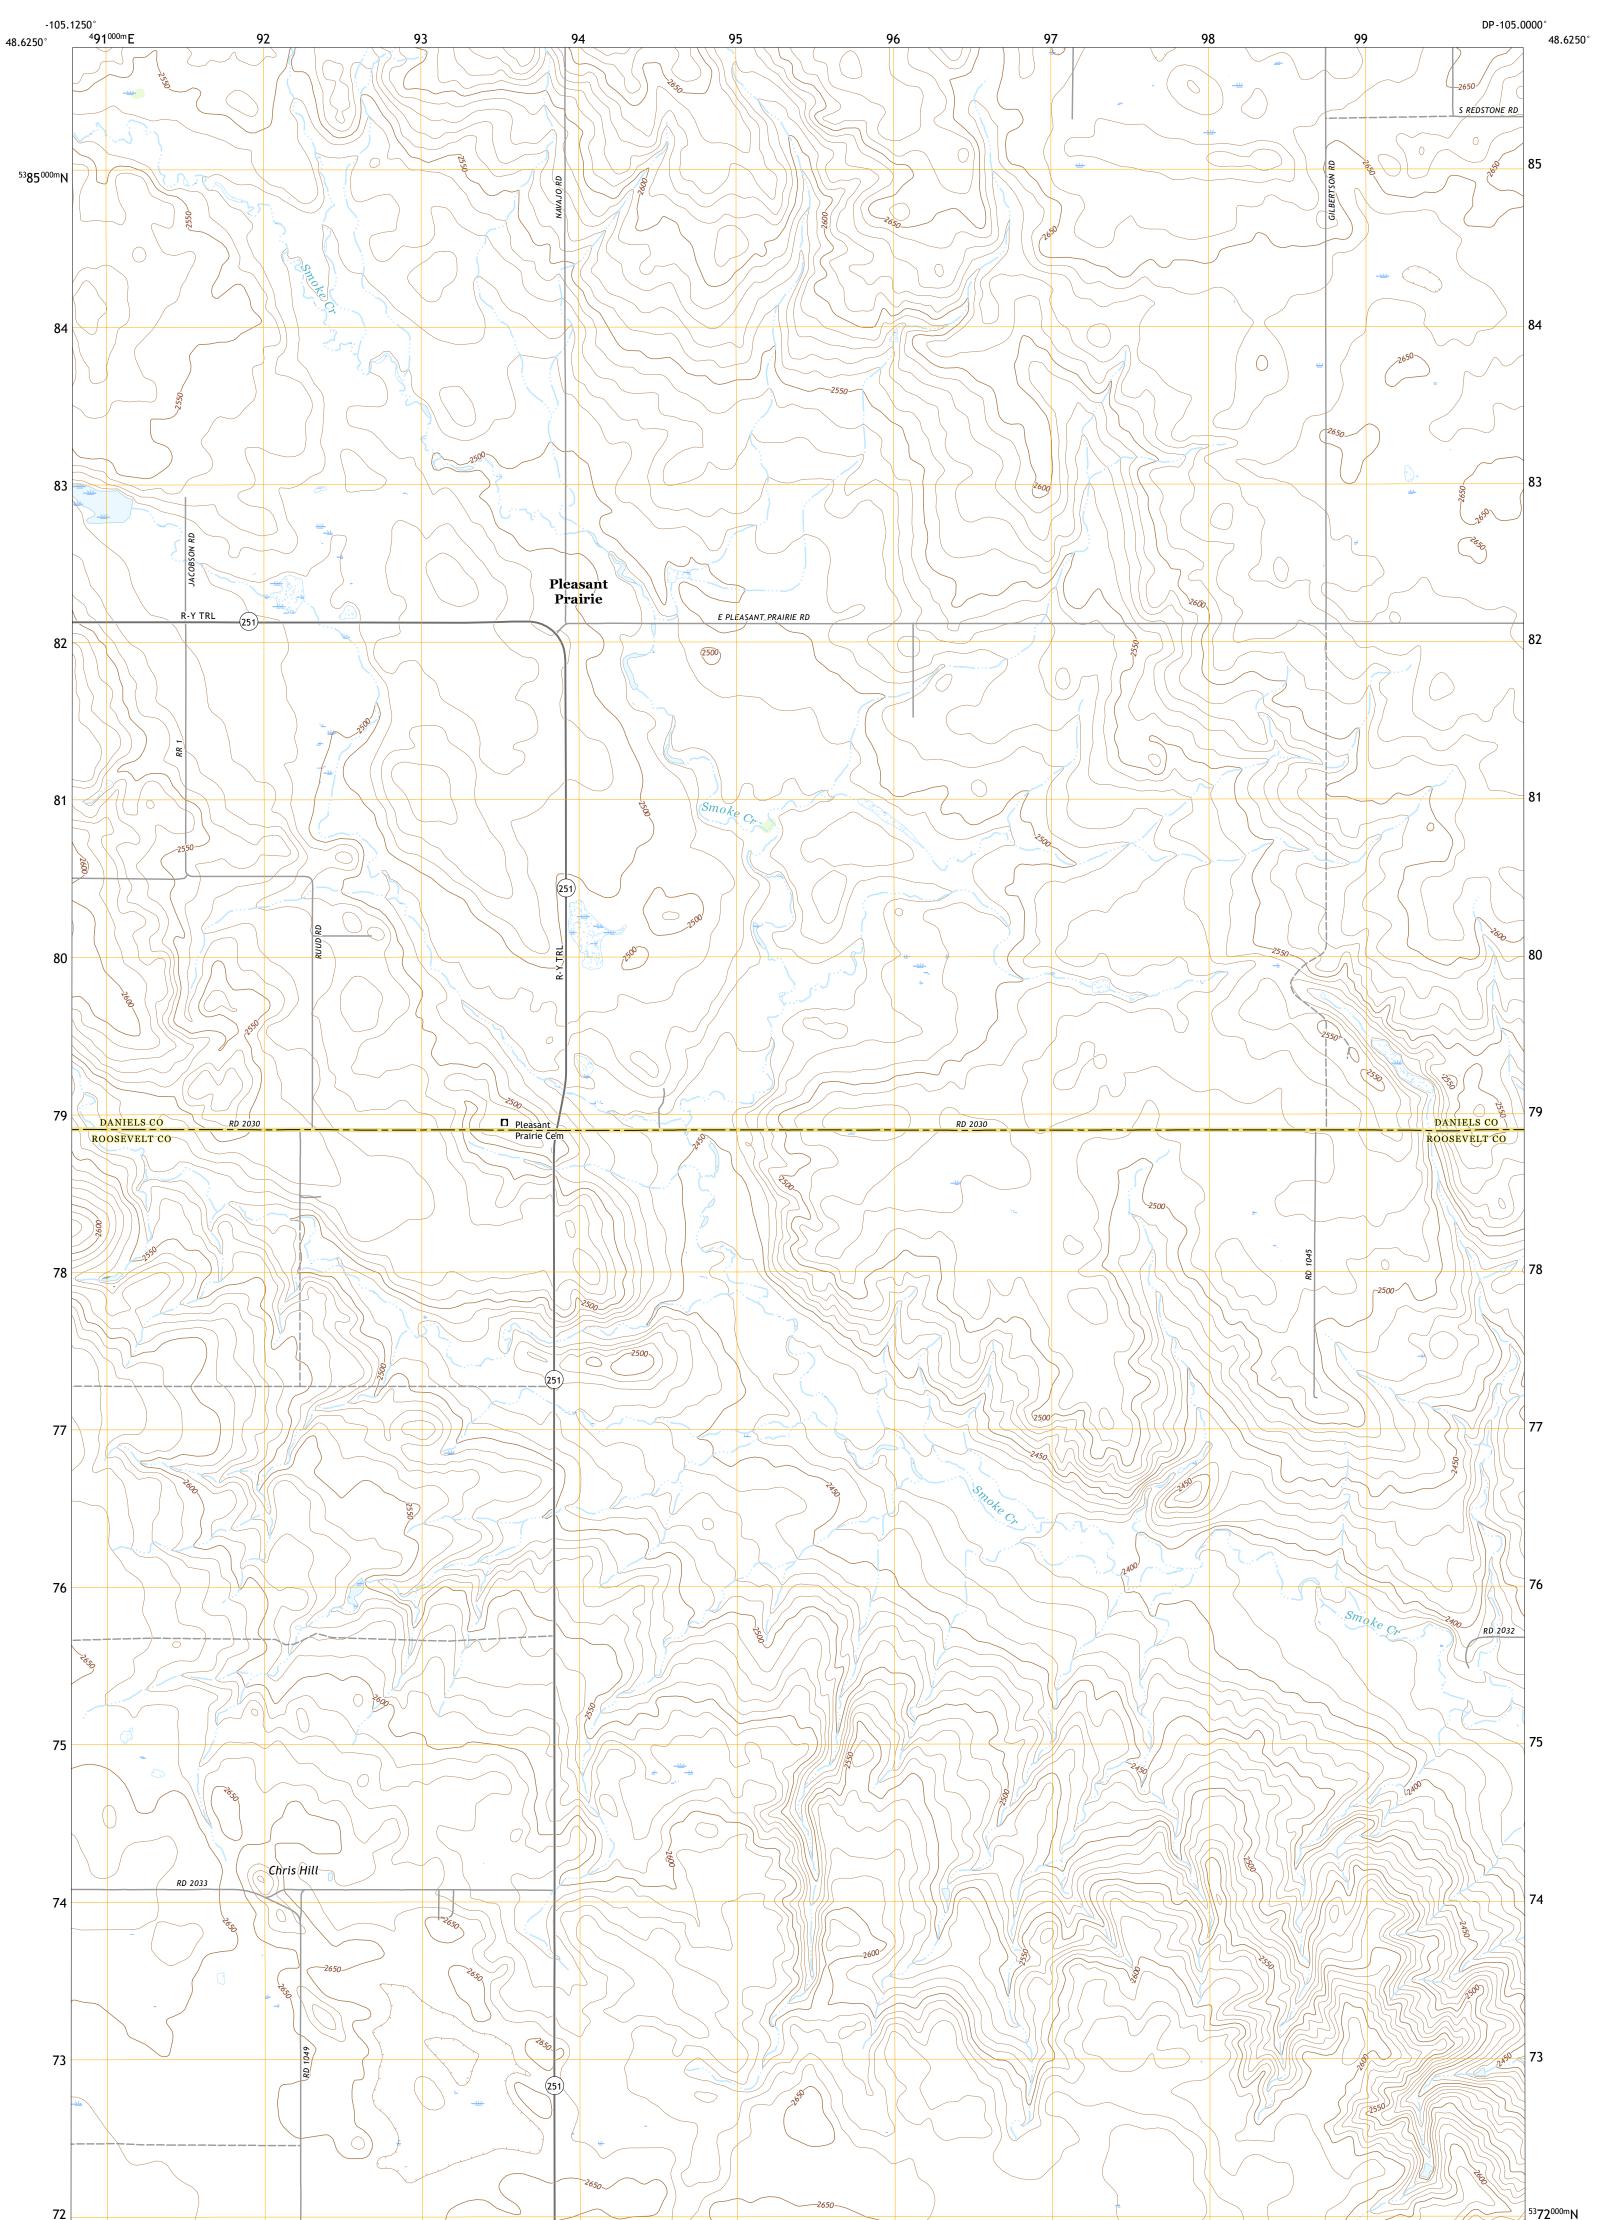

U.S. DEPARTMENT OF THE INTERIOR U.S. GEOLOGICAL SURVEY

PLEASANT PRAIRIE QUADRANGLE MONTANA 7.5-MINUTE SERIES

Produced by the United States Geological Survey North American Datum of 1983 (NAD83) World Geodetic System of 1984 (WGS84). Projection and 1 000-meter grid:Universal Transverse Mercator, Zone 13U This map is not a legal document. Boundaries may be generalized for this map scale. Private lands within government reservations may not be shown. Obtain permission before entering private lands.

Imagery......NAIP, October 2015 - January 2016 Roads......ONAIP, October 2015 - January 2016 Names.......GNIS, 1980 - 2016 Hydrography......GNIS, 1980 - 2019 Contours.....National Hydrography Dataset, 1899 - 2019 Contours.....National Elevation Dataset, 2009 Boundaries.....Multiple sources; see metadata file 2018 - 2019 Public Land Survey System......BLM, 2018 Wetlands......FWS National Wetlands Inventory 1980 - 1983