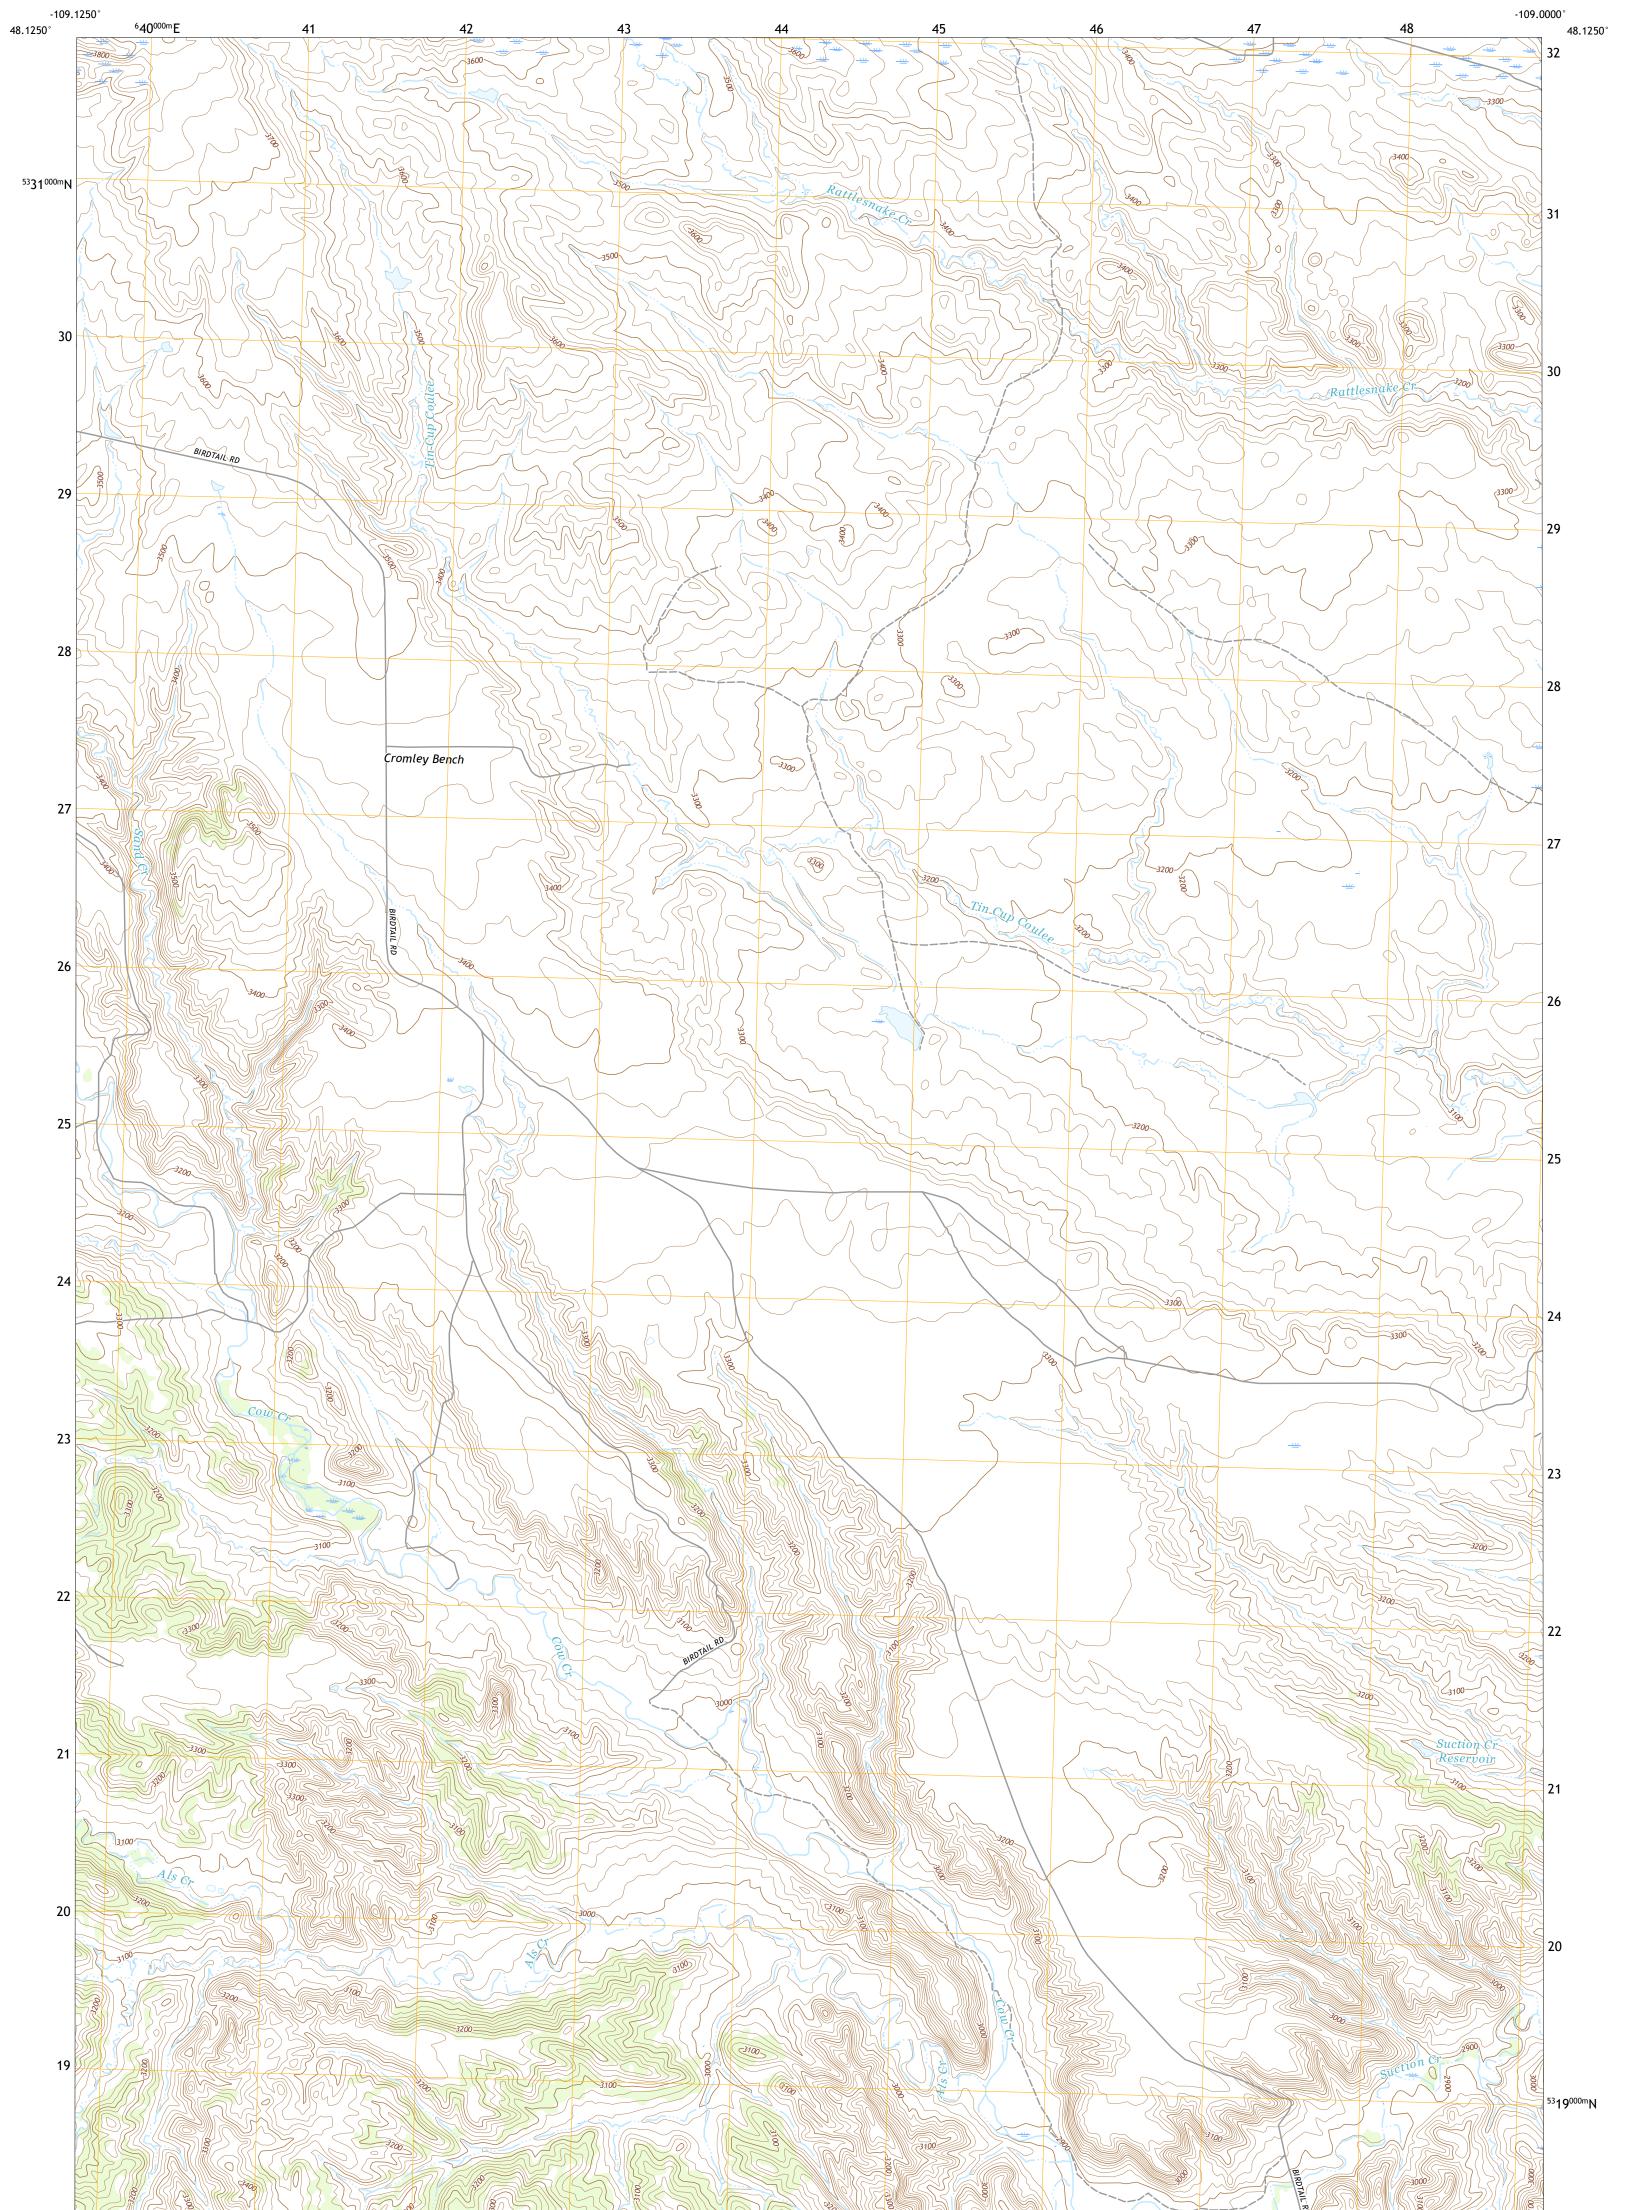

U.S. DEPARTMENT OF THE INTERIOR U.S. GEOLOGICAL SURVEY

RATTLESNAKE QUADRANGLE MONTANA - BLAINE COUNTY 7.5-MINUTE SERIES

Produced by the United States Geological Survey North American Datum of 1983 (NAD83) World Geodetic System of 1984 (WGS84). Projection and 1 000-meter grid:Universal Transverse Mercator, Zone 12U\12T This map is not a legal document. Boundaries may be generalized for this map scale. Private lands within government reservations may not be shown. Obtain permission before entering private lands.

Imagery......NAIP, August 2015 - January 2016 Roads......OKIS, 1980 - 1997 Hydrography.....National Hydrography Dataset, 1899 - 2019 Contours.....Multiple sources; see metadata file 2018 - 2019 Public Land Survey System......BLM, 2018 Wetlands.....BLM, 2018