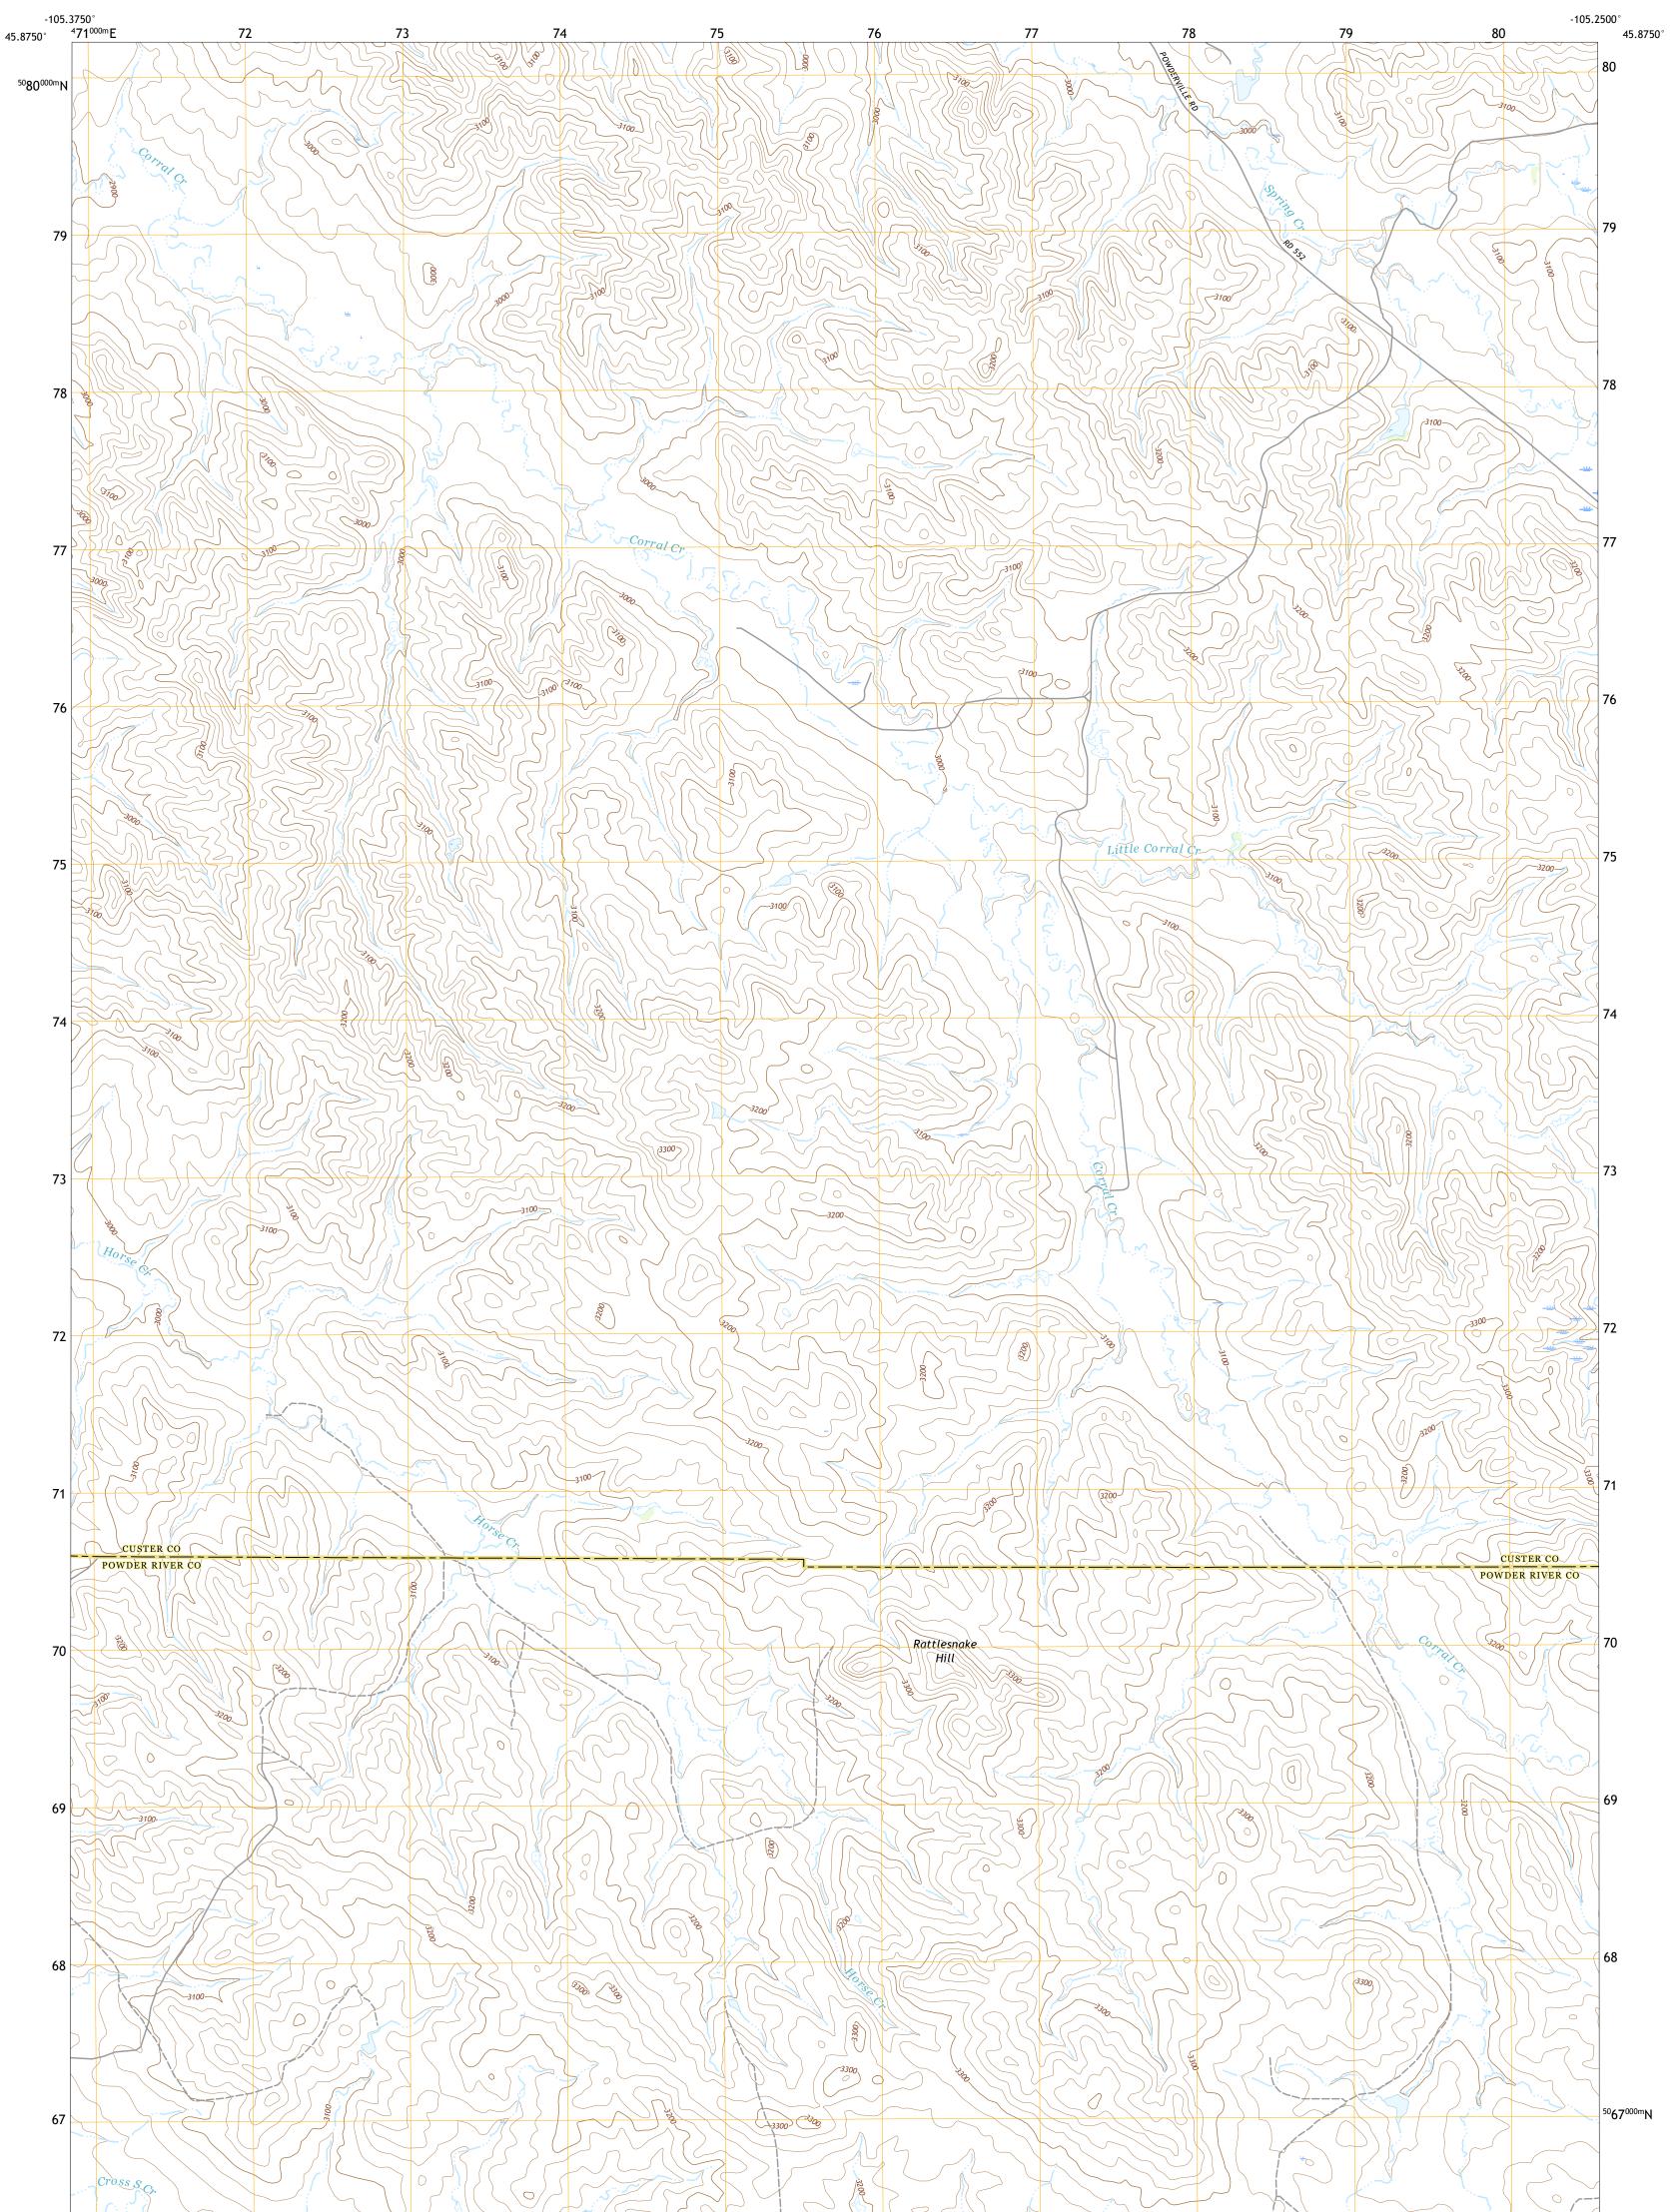

The National Map US Topo RATTLESNAKE HILL QUADRANGLE MONTANA 7.5-MINUTE SERIES

Produced by the United States Geological Survey North American Datum of 1983 (NAD83) World Geodetic System of 1984 (WGS84). Projection and 1 000-meter grid:Universal Transverse Mercator, Zone 13T This map is not a legal document. Boundaries may be generalized for this map scale. Private lands within government reservations may not be shown. Obtain permission before entering private lands.