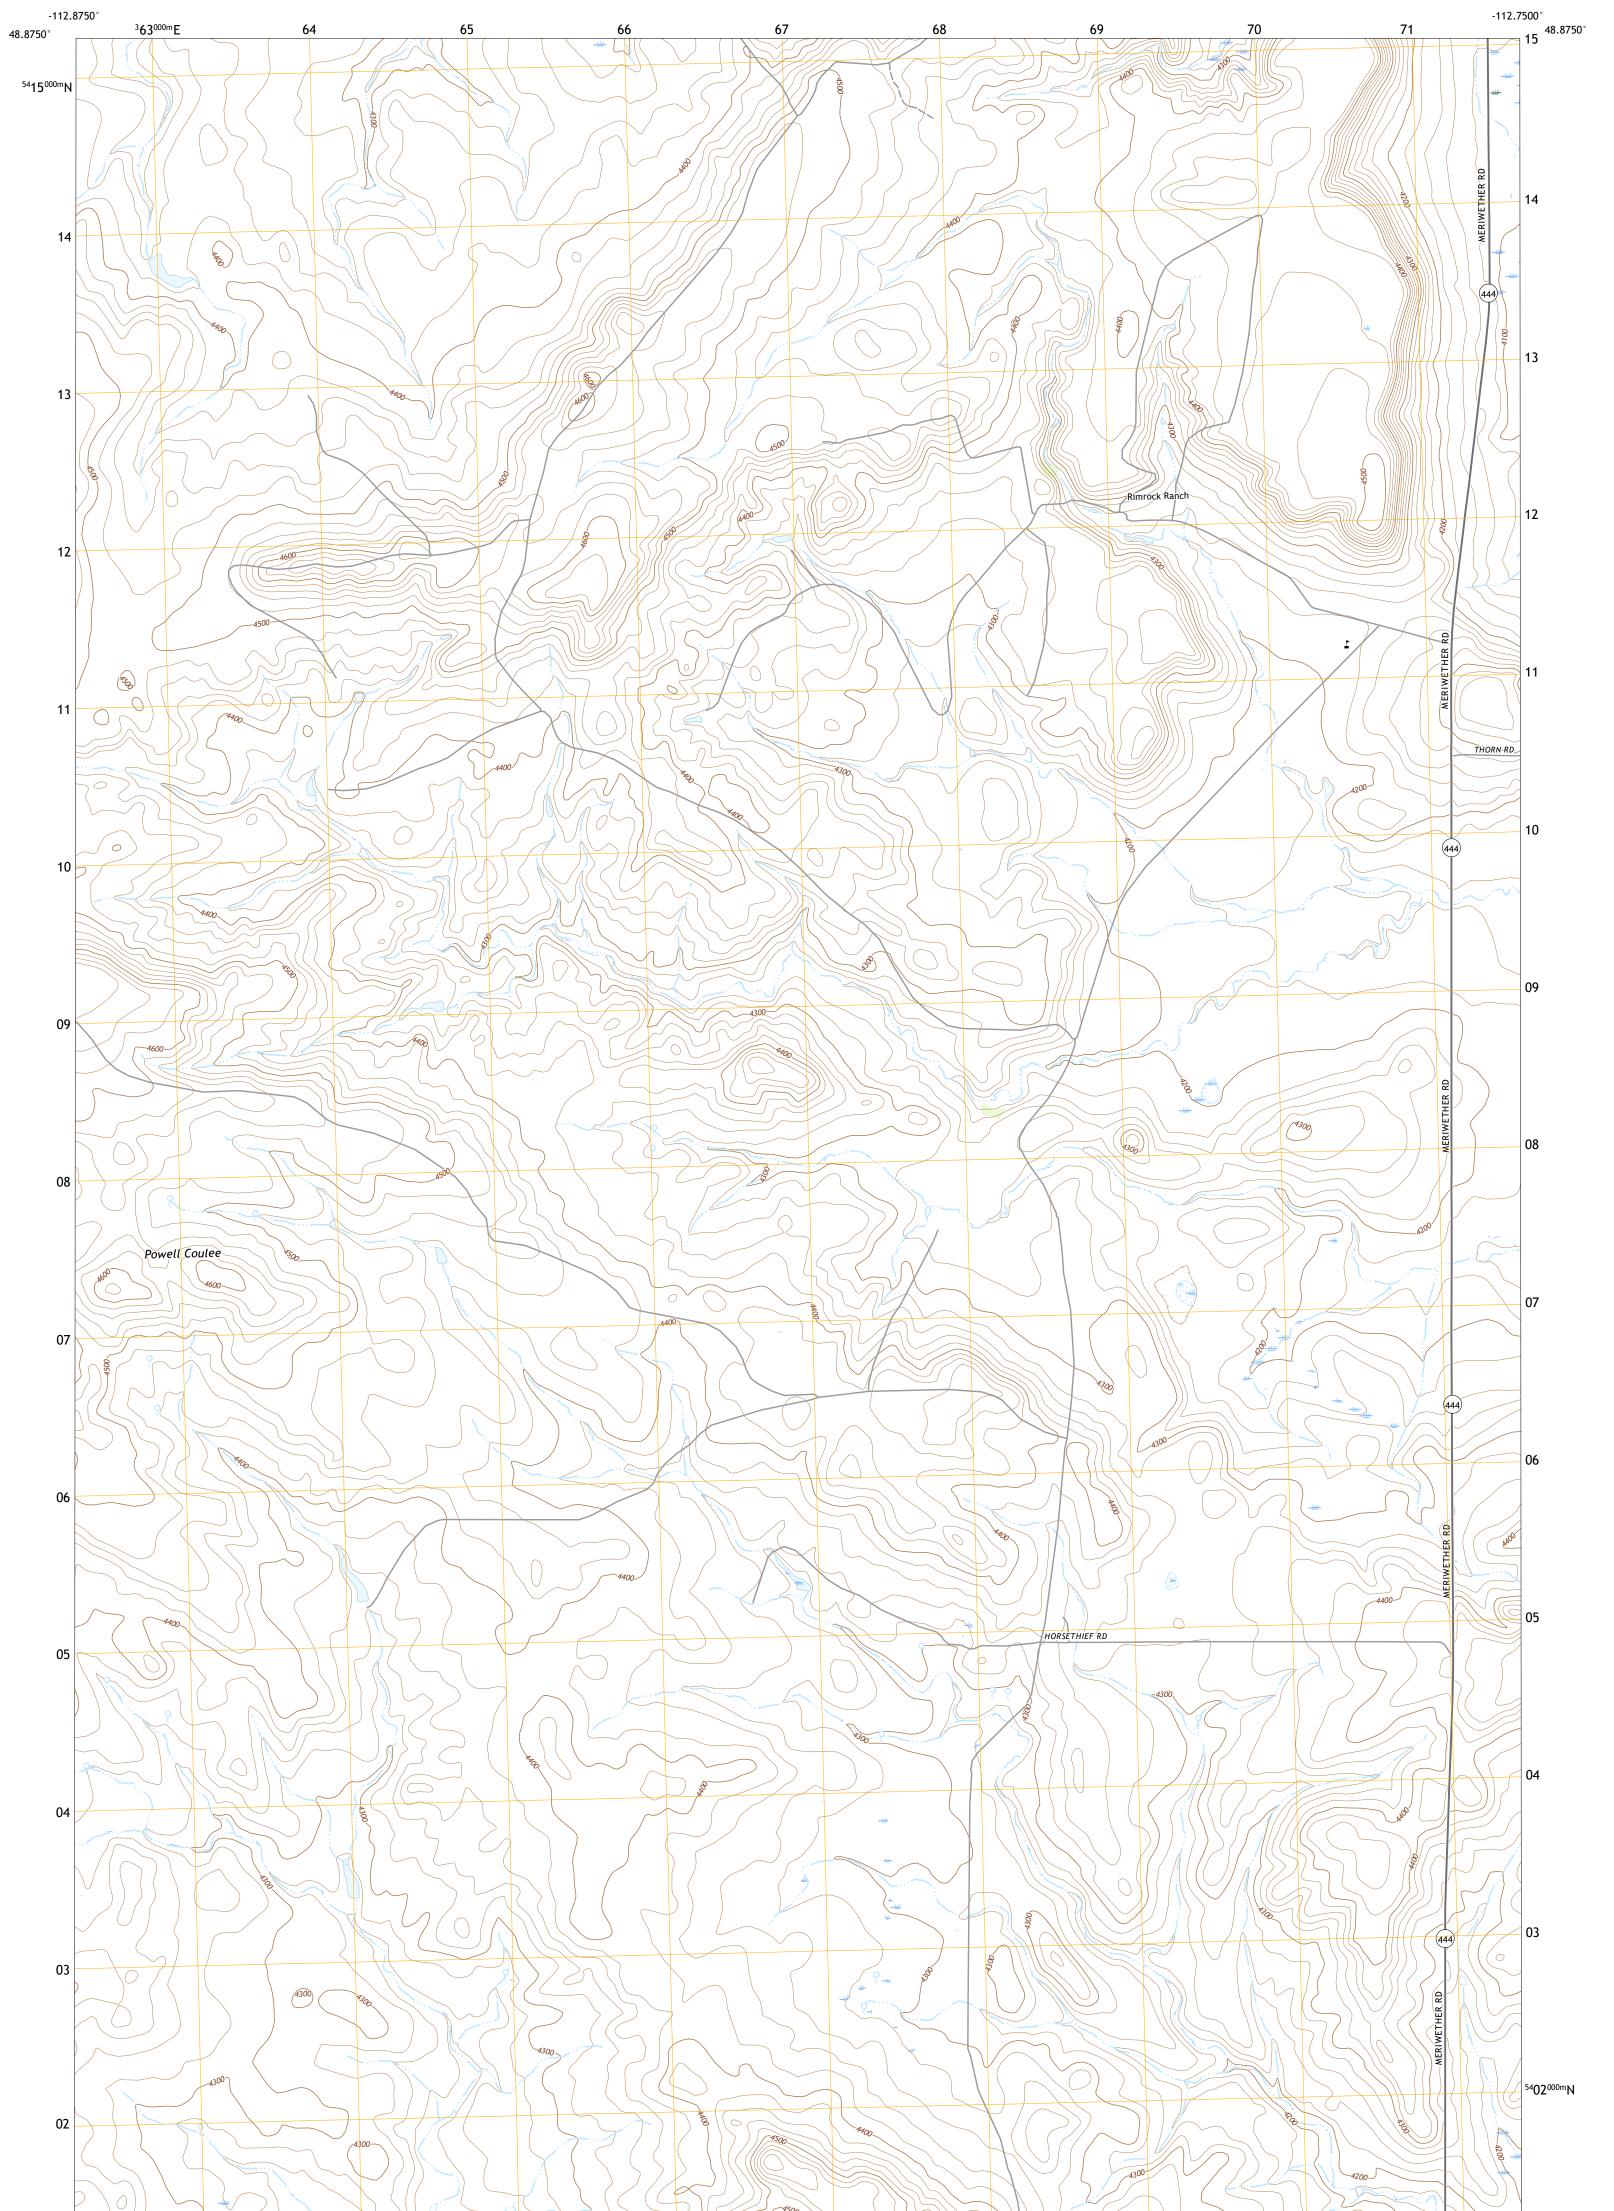

U.S. GEOLOGICAL SURVEY

The National Map US Topo

RIMROCK RANCH QUADRANGLE MONTANA - GLACIER COUNTY 7.5-MINUTE SERIES

**Produced by the United States Geological Survey** North American Datum of 1983 (NAD83) World Geodetic System of 1984 (WGS84). Projection and 1 000-meter grid:Universal Transverse Mercator, Zone 12U This map is not a legal document. Boundaries may be generalized for this map scale. Private lands within government reservations may not be shown. Obtain permission before entering private lands.

Imagery......NAIP, October 2015 - January 2016 Roads.......U.S. Census Bureau, 2016 Names.......GNIS, 1980 Hydrography.....National Hydrography Dataset, 2005 - 2019 Contours.....National Elevation Dataset, 2008 Boundaries......Multiple sources; see metadata file 2018 - 2018 Public Land Survey System......BLM, 2018 Wetlands......FWS National Wetlands Inventory 1984 - 1989