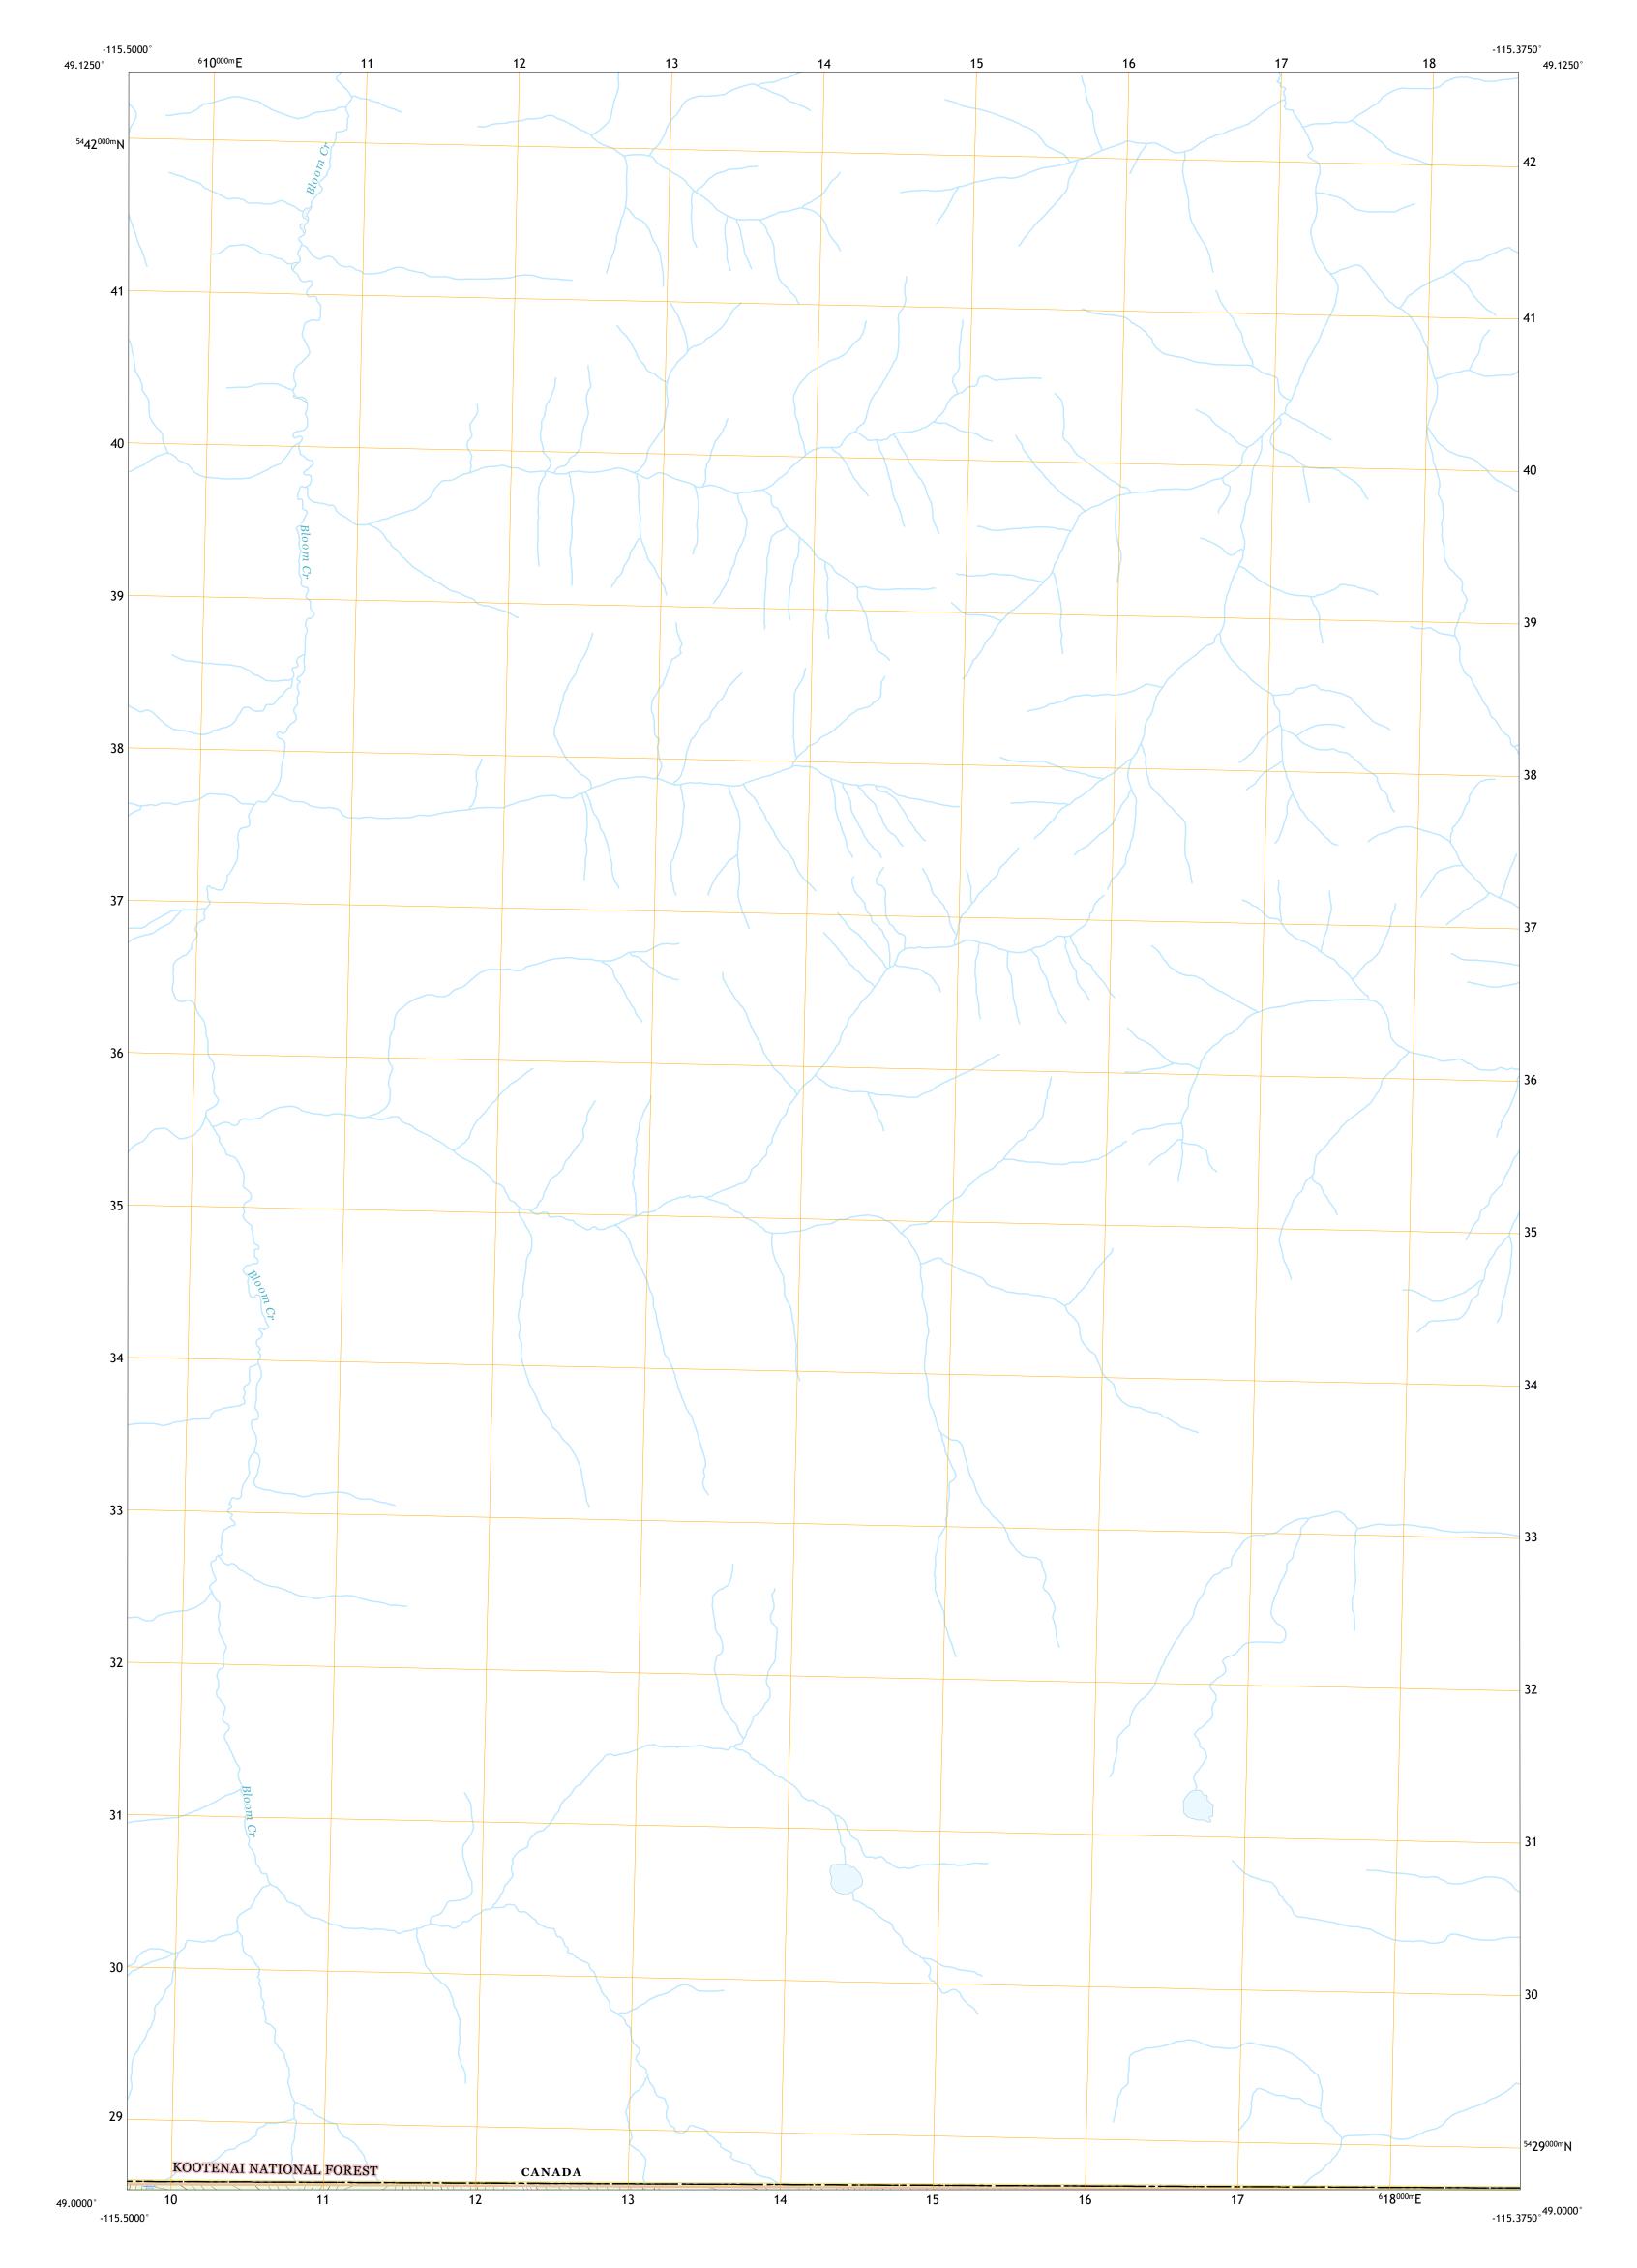

ROBINSON MOUNTAIN OE N QUADRANGLE MONTANA - LINCOLN COUNTY 7.5-MINUTE SERIES

**Produced by the United States Geological Survey** North American Datum of 1983 (NAD83) World Geodetic System of 1984 (WGS84). Projection and 1 000-meter grid:Universal Transverse Mercator, Zone 11U This map is not a legal document. Boundaries may be generalized for this map scale. Private lands within government reservations may not be shown. Obtain permission before entering private lands.