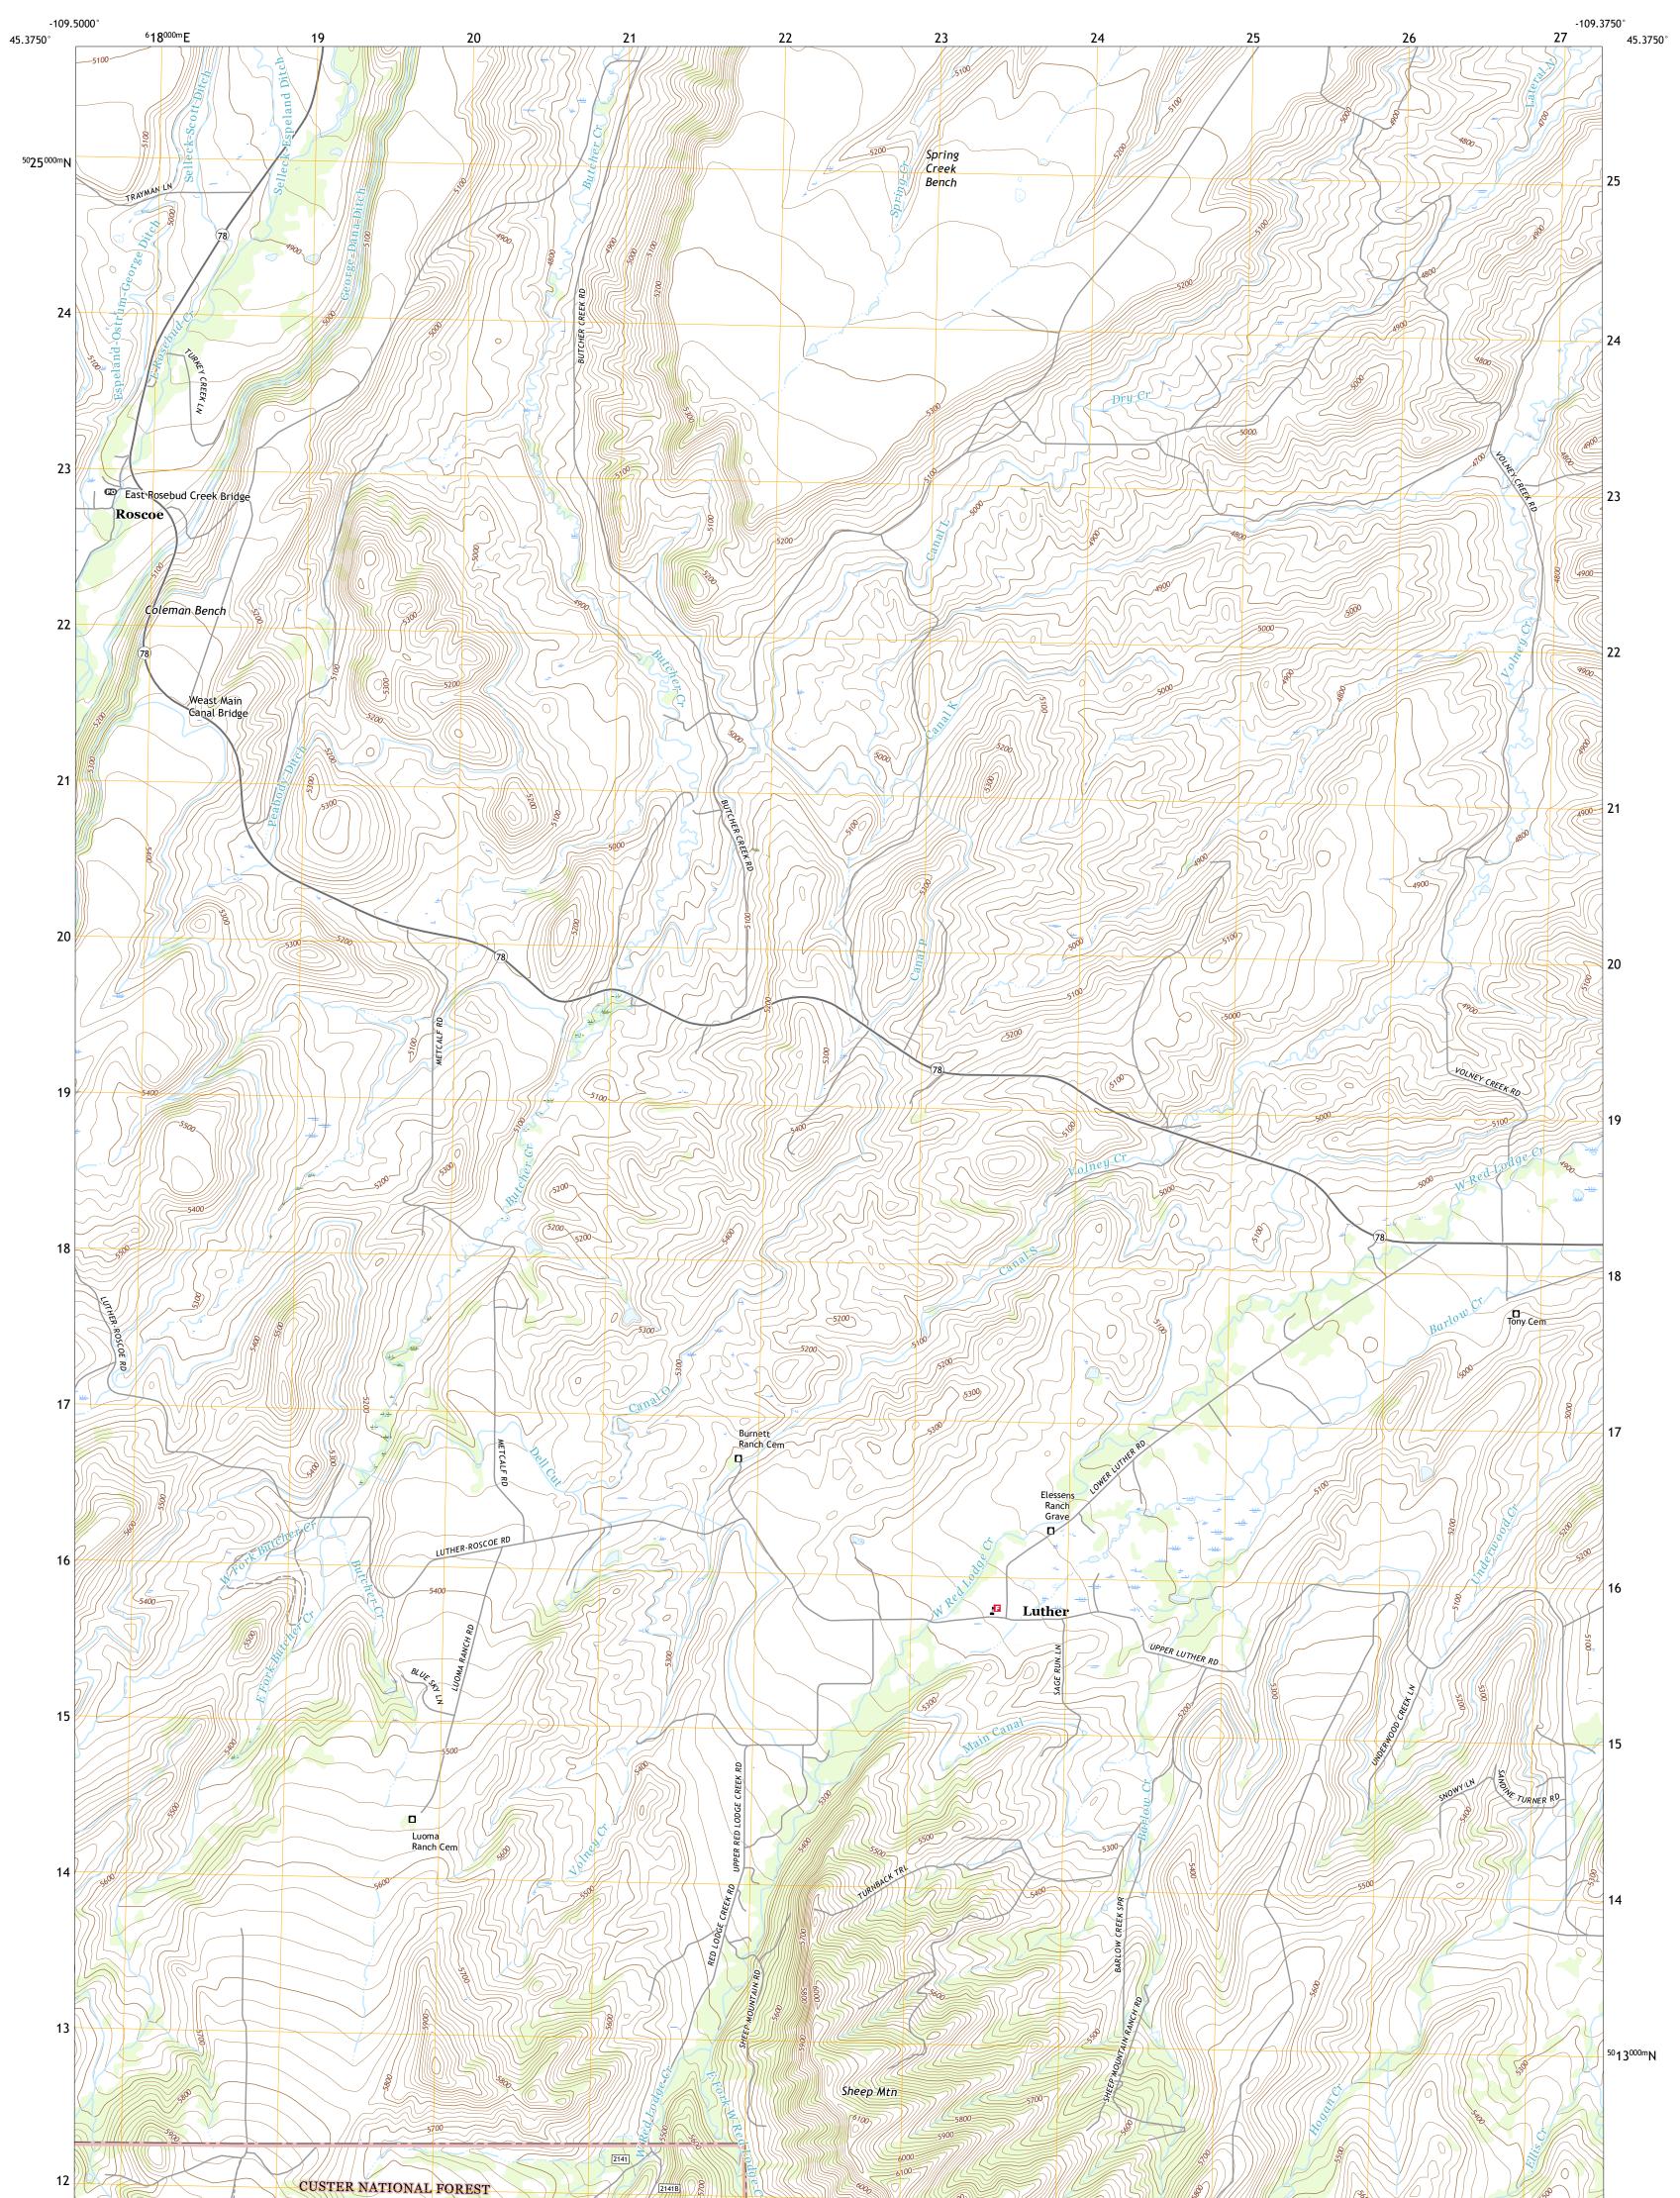

UTS STATE

ROSCOE QUADRANGLE MONTANA - CARBON COUNTY 7.5-MINUTE SERIES

Produced by the United States Geological Survey North American Datum of 1983 (NAD83) World Geodetic System of 1984 (WGS84). Projection and 1 000-meter grid:Universal Transverse Mercator, Zone 12T This map is not a legal document. Boundaries may be generalized for this map scale. Private lands within government reservations may not be shown. Obtain permission before entering private lands.