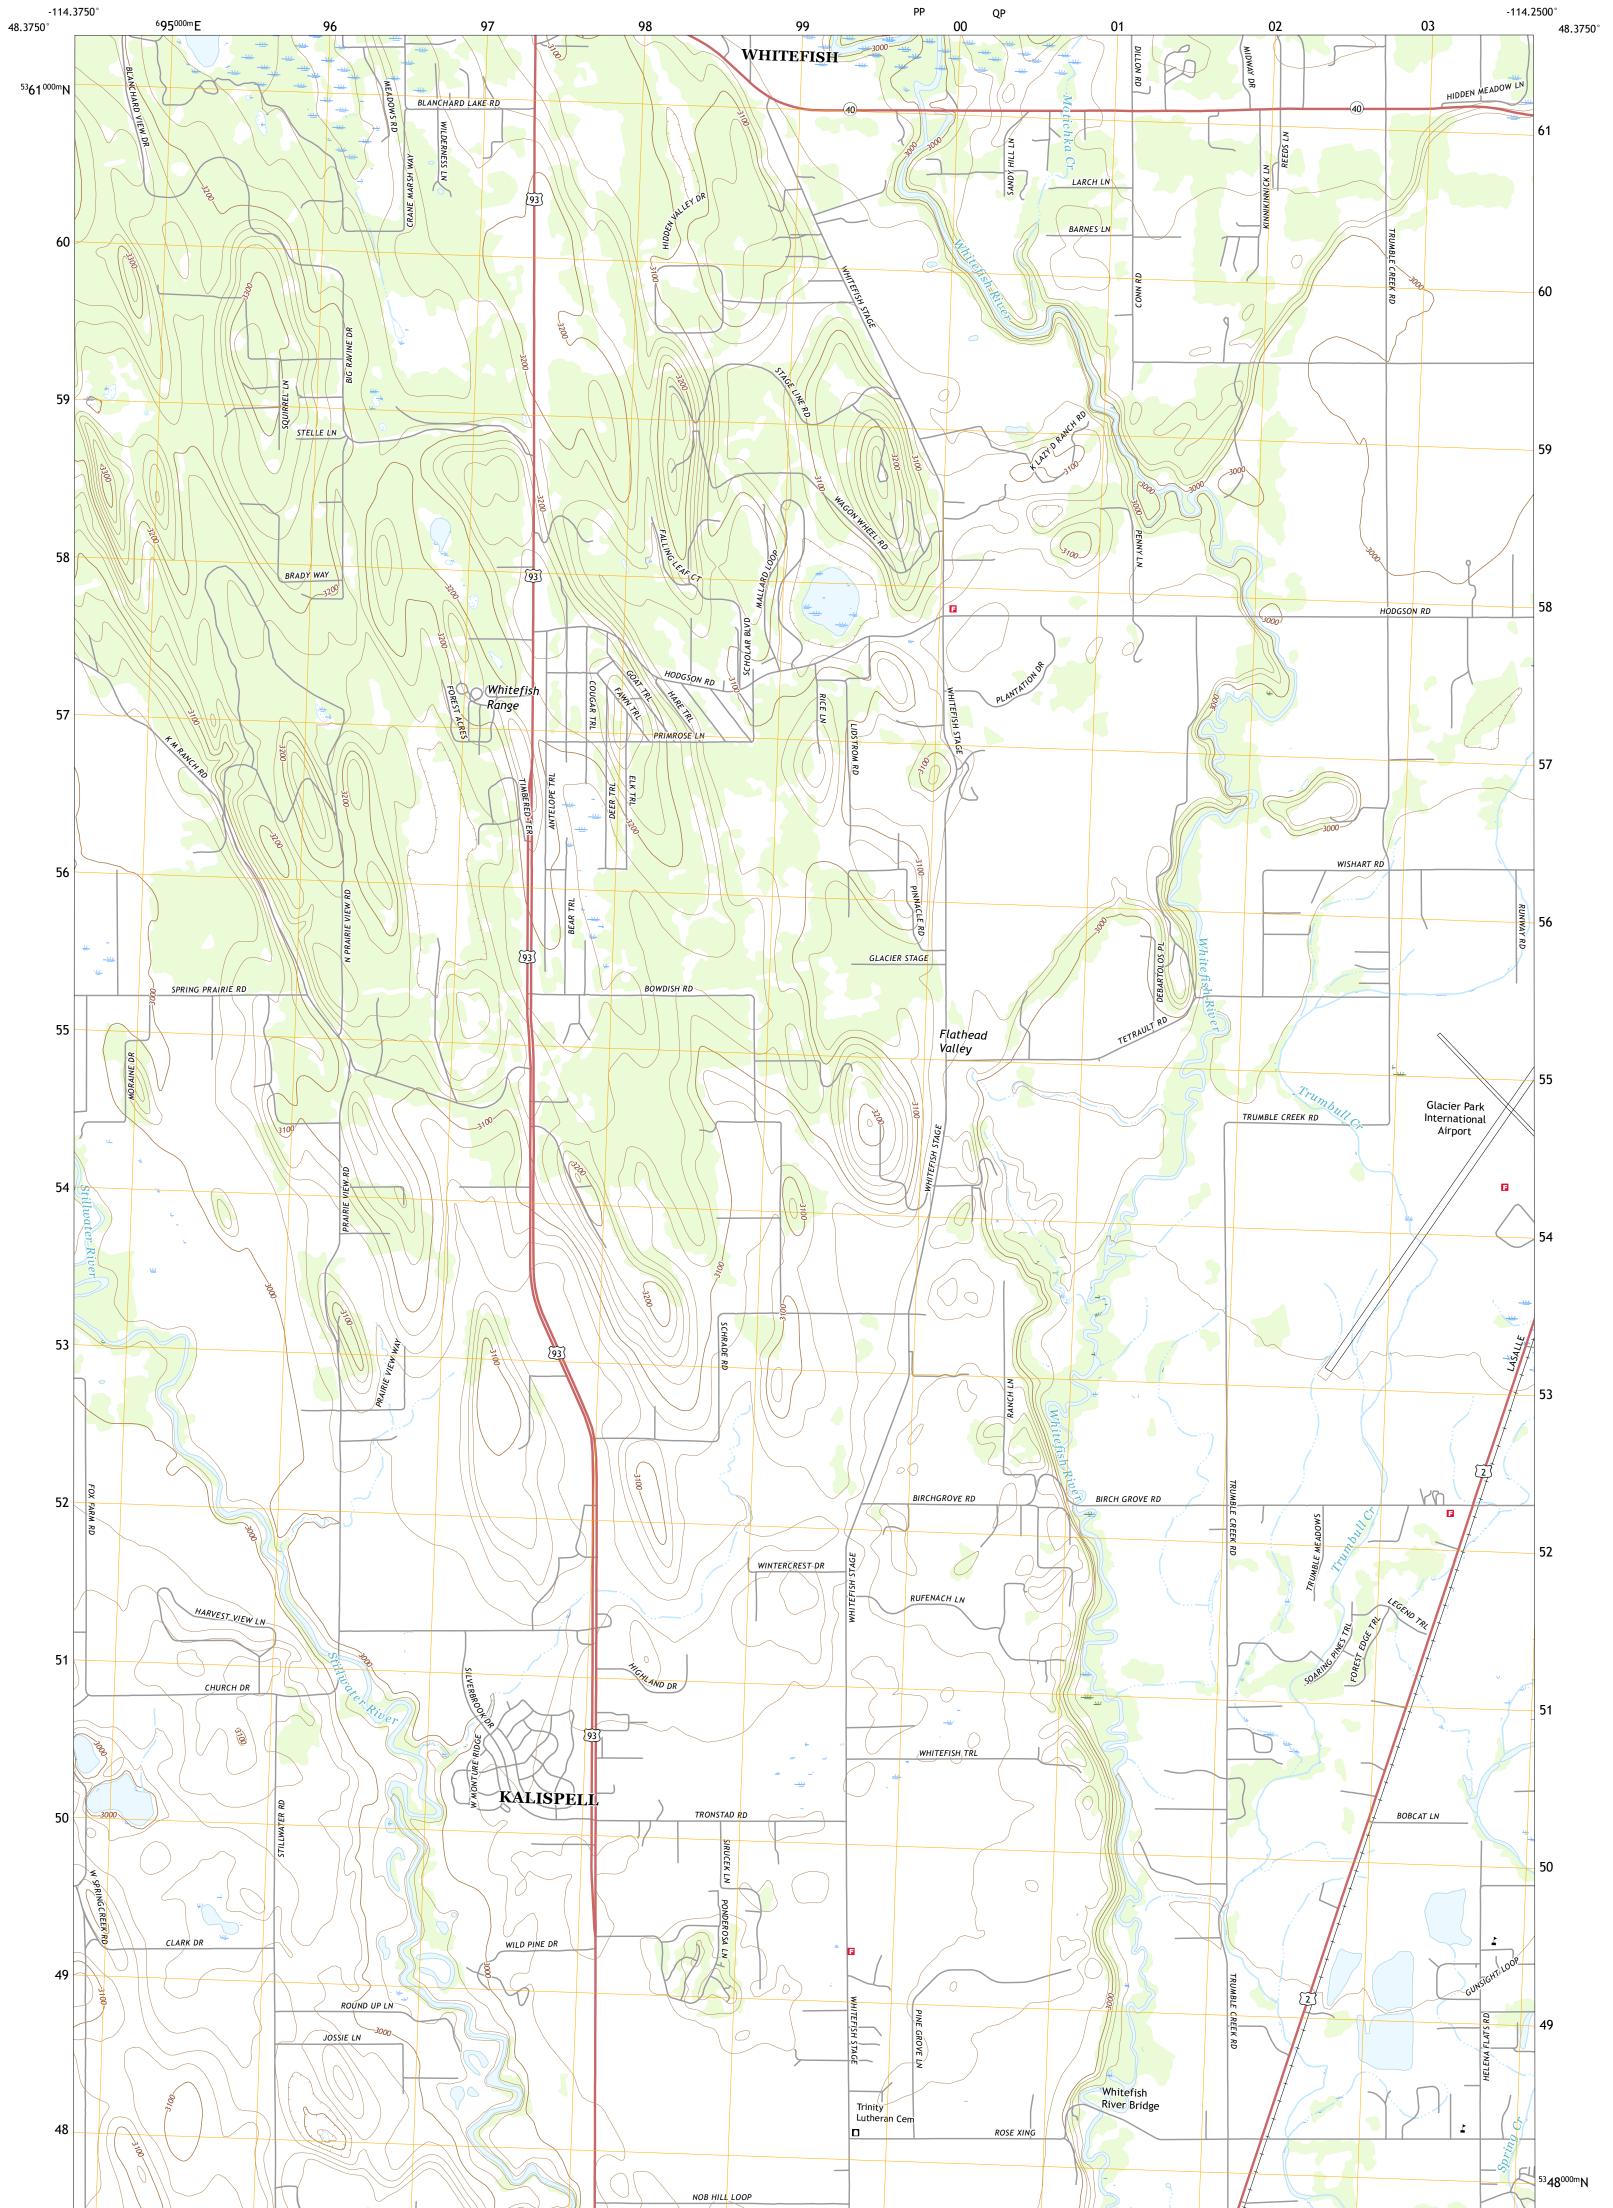

The National Map US Topo ROSE CROSSING QUADRANGLE MONTANA - FLATHEAD COUNTY 7.5-MINUTE SERIES

Produced by the United States Geological Survey North American Datum of 1983 (NAD83) World Geodetic System of 1984 (WGS84). Projection and 1 000-meter grid:Universal Transverse Mercator, Zone 11U This map is not a legal document. Boundaries may be generalized for this map scale. Private lands within government reservations may not be shown. Obtain permission before entering private lands.