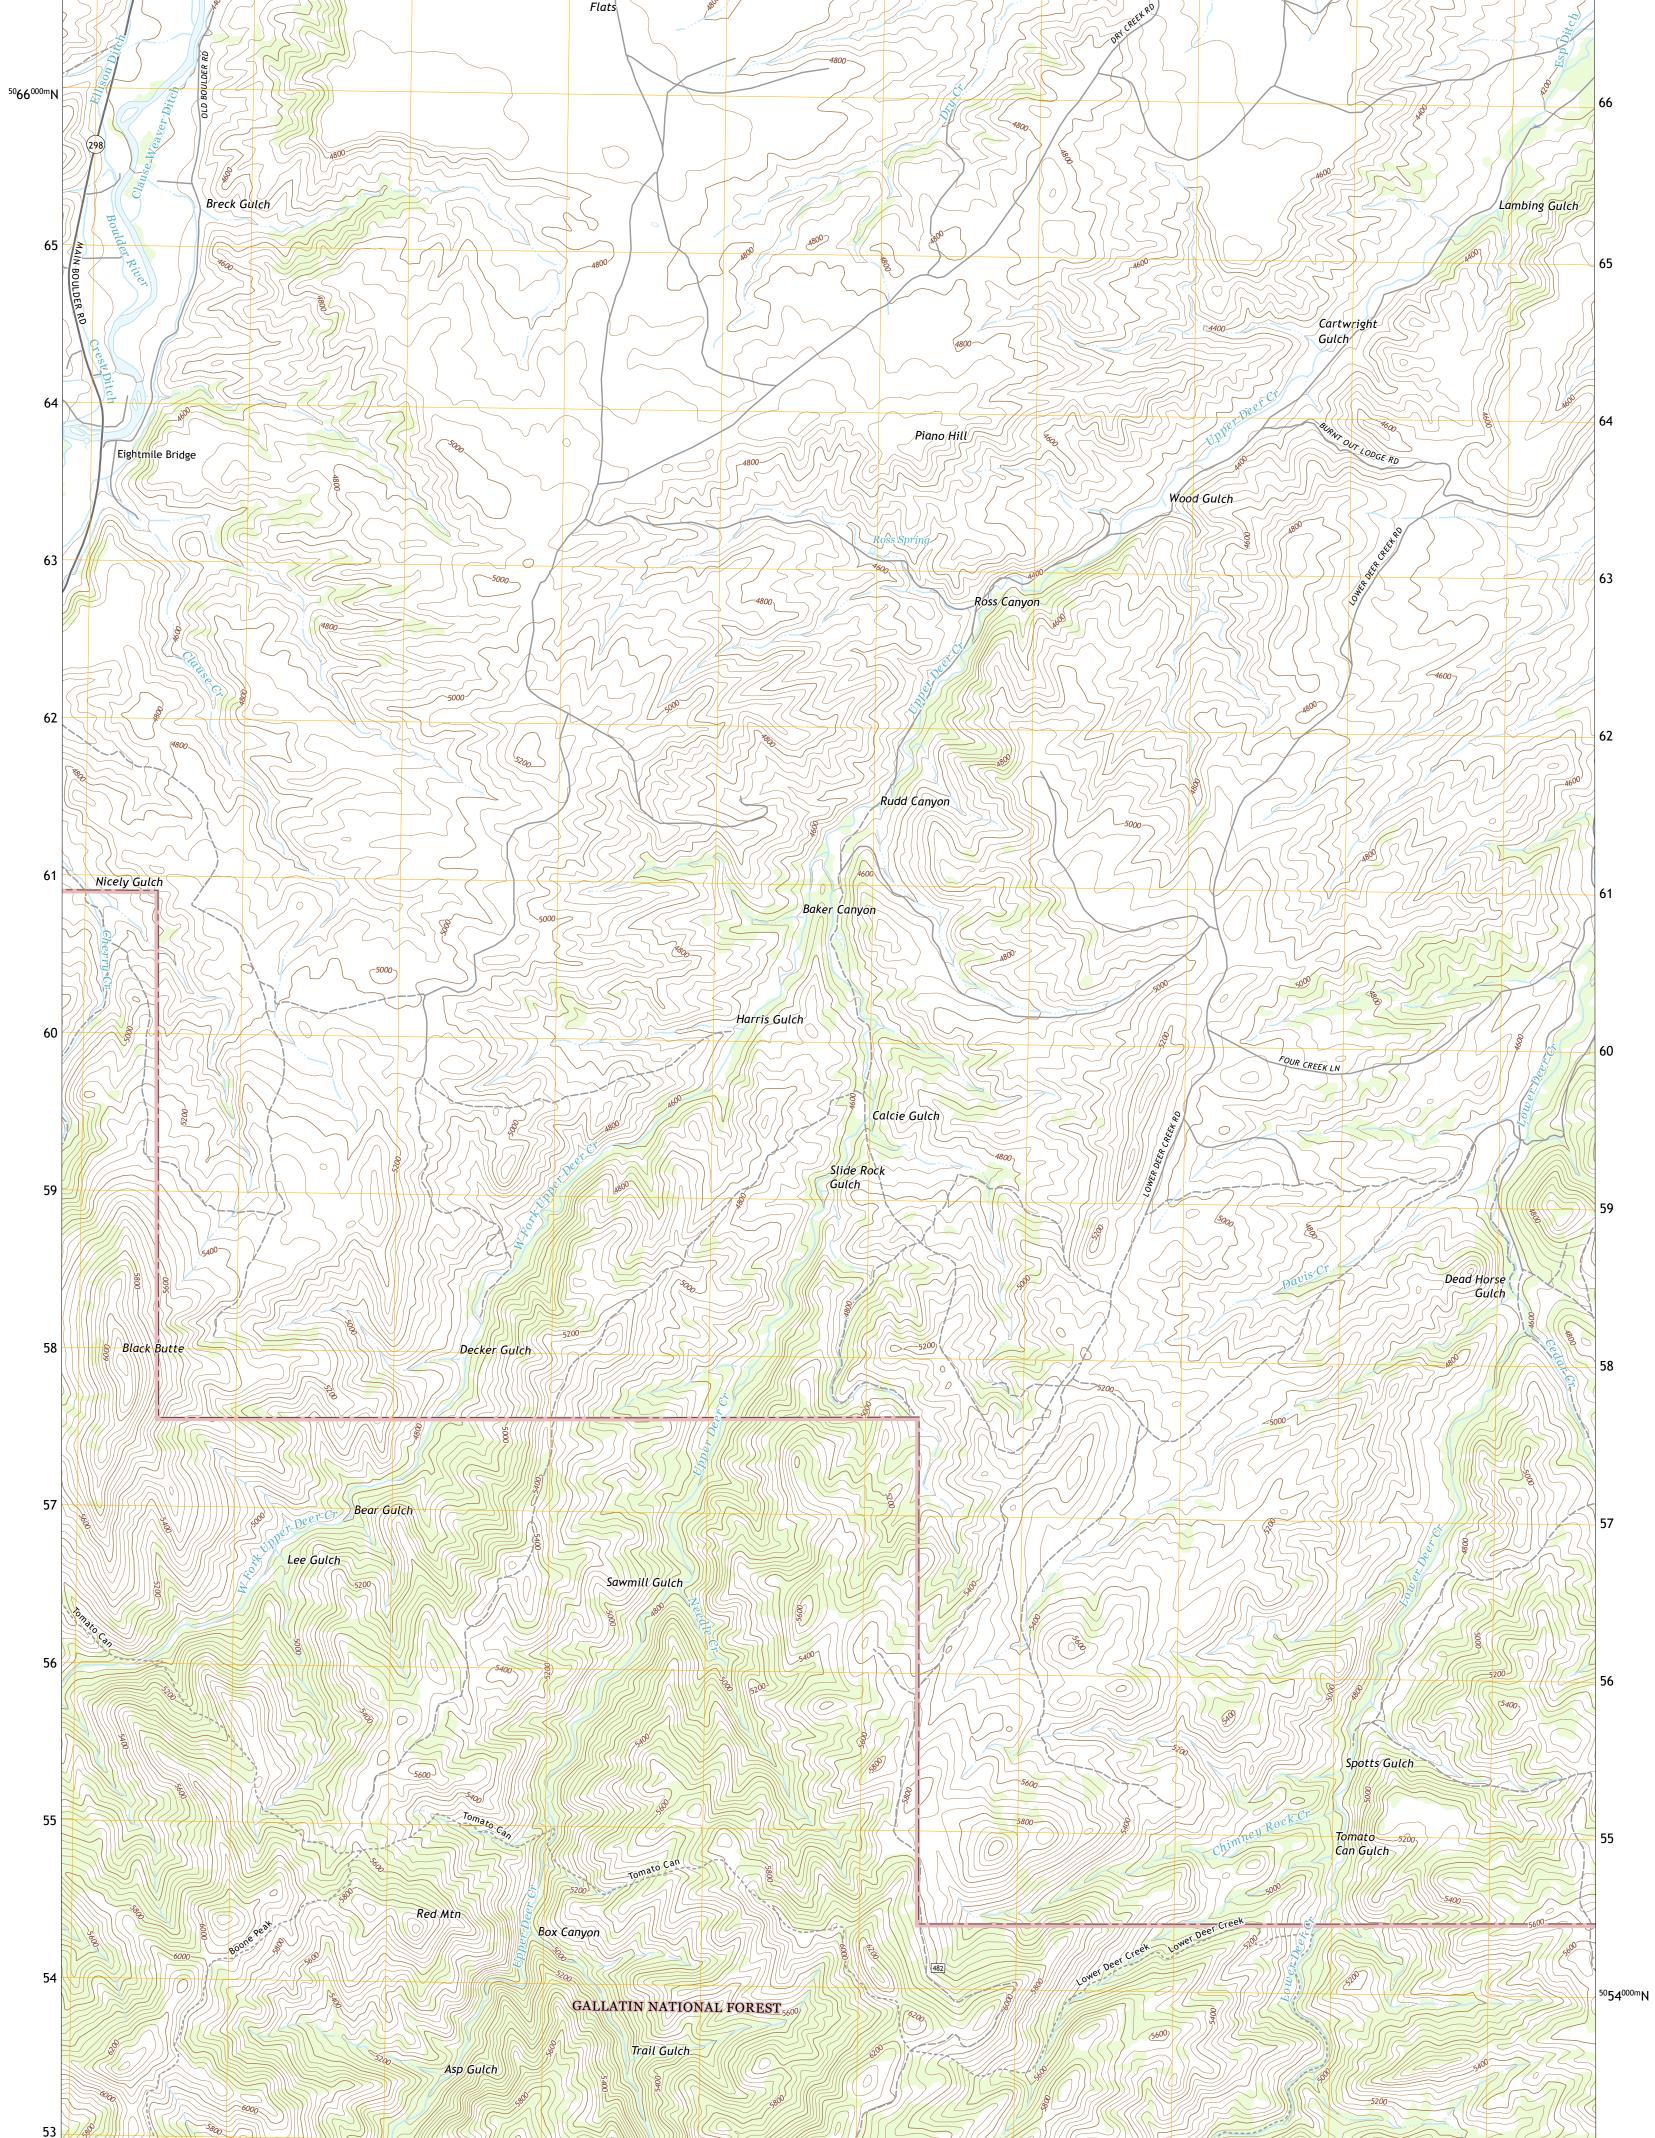

Produced by the United States Geological Survey North American Datum of 1983 (NAD83) World Geodetic System of 1984 (WGS84). Projection and 1 000-meter grid:Universal Transverse Mercator, Zone 12T This map is not a legal document. Boundaries may be generalized for this map scale. Private lands within government reservations may not be shown. Obtain permission before entering private lands.

| magery                    |                 | NAIP, August 2 | 015 - Novemb | er 2015 |
|---------------------------|-----------------|----------------|--------------|---------|
| Roads                     | U.S.            | Census         | Bureau,      | 2016    |
| Roads within US Forest S  | ervice Lands    |                | FSTopo       | Data    |
| w                         | ith limited For | rest Service u | pdates, 2014 | - 2017  |
| Names                     |                 |                | GNIS, 1980   | - 2020  |
| lydrography               | .National Hyd   | lrography Dat  | aset, 2002   | - 2020  |
| Contours                  | Nationa         | al Elevation D | ataset, 2001 | - 2006  |
| BoundariesMultiple sou    | rces; see i     | metadata fil   | e 2018 -     | 2019    |
| Public Land Survey System |                 |                | BLM,         | 2018    |
| WetlandsFWS Nation        | al Wetlands     |                | 2006         | 2012    |