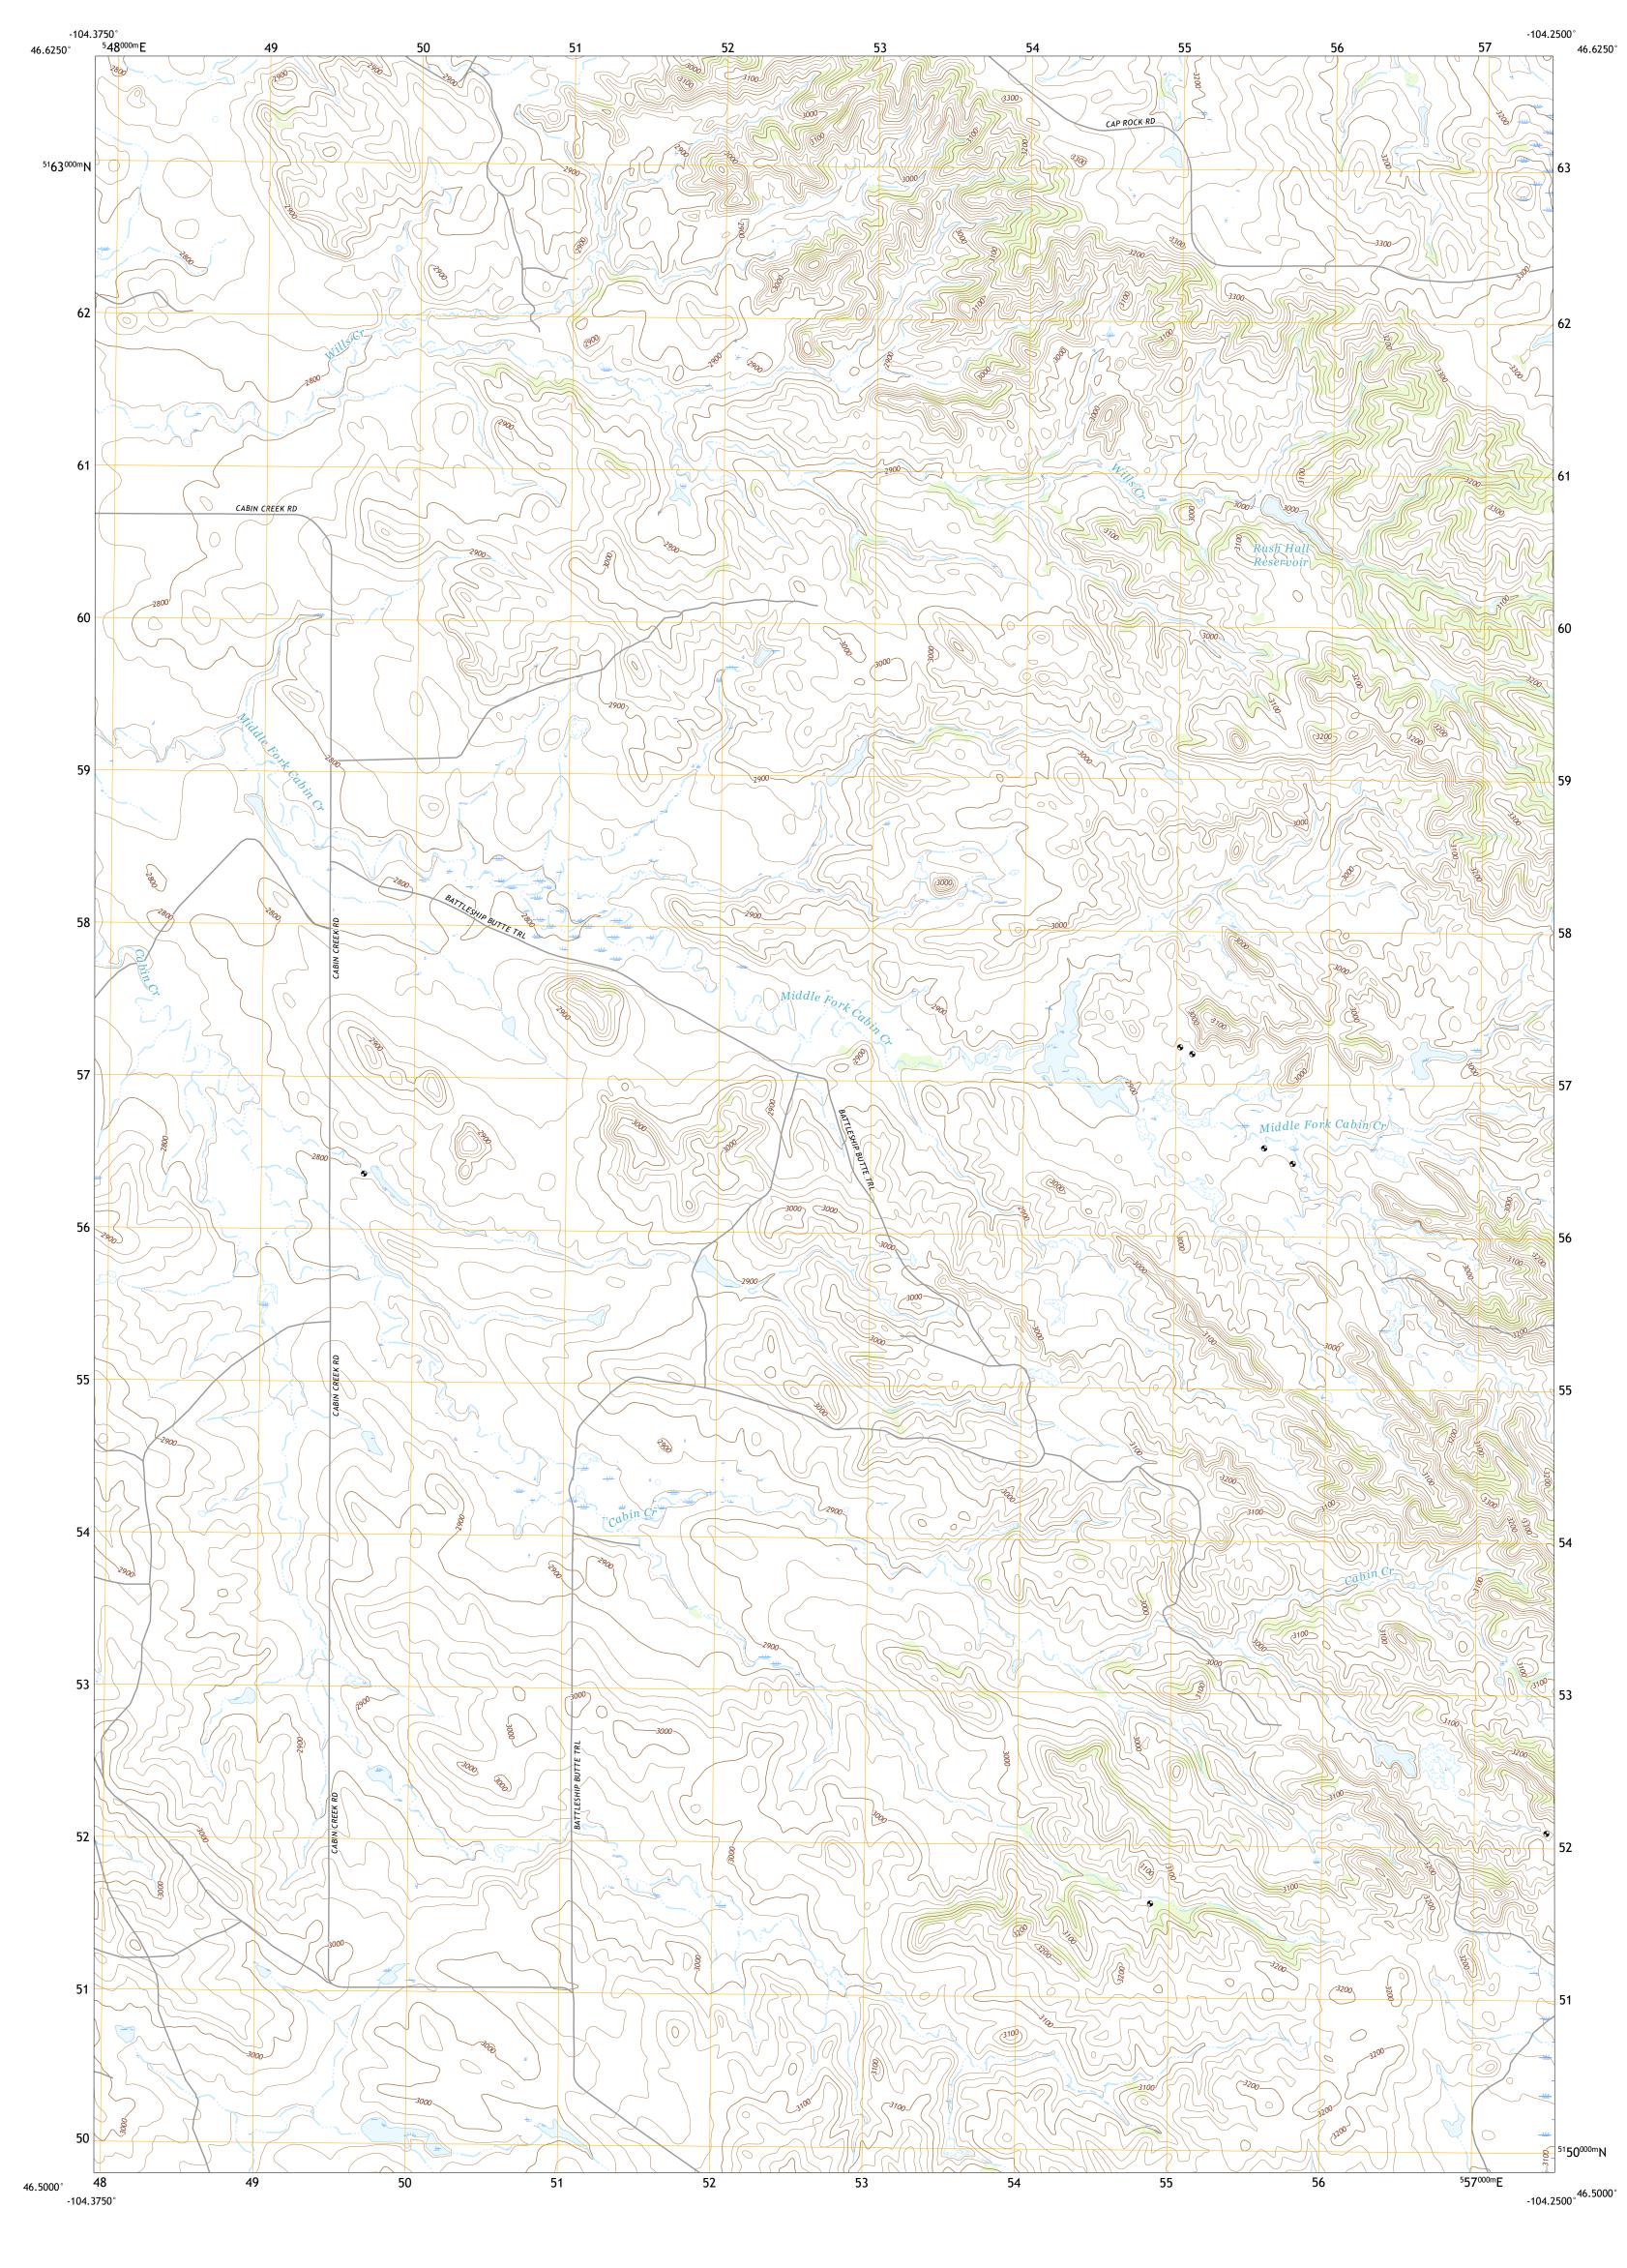

9 MILS

U.S. National Grid 100,000 - m Square ID

EM

Grid Zone Designation

Produced by the United States Geological Survey

This map is not a legal document. Boundaries may be generalized for this map scale. Private lands within government reservations may not be shown. Obtain permission before

North American Datum of 1983 (NAD83) World Geodetic System of 1984 (WGS84). Projection and 1 000-meter grid:Universal Transverse Mercator, Zone 13T

entering private lands.

This map was produced to conform with the National Geospatial Program US Topo Product Standard, 2011. A metadata file associated with this product is draft version 0.6.18