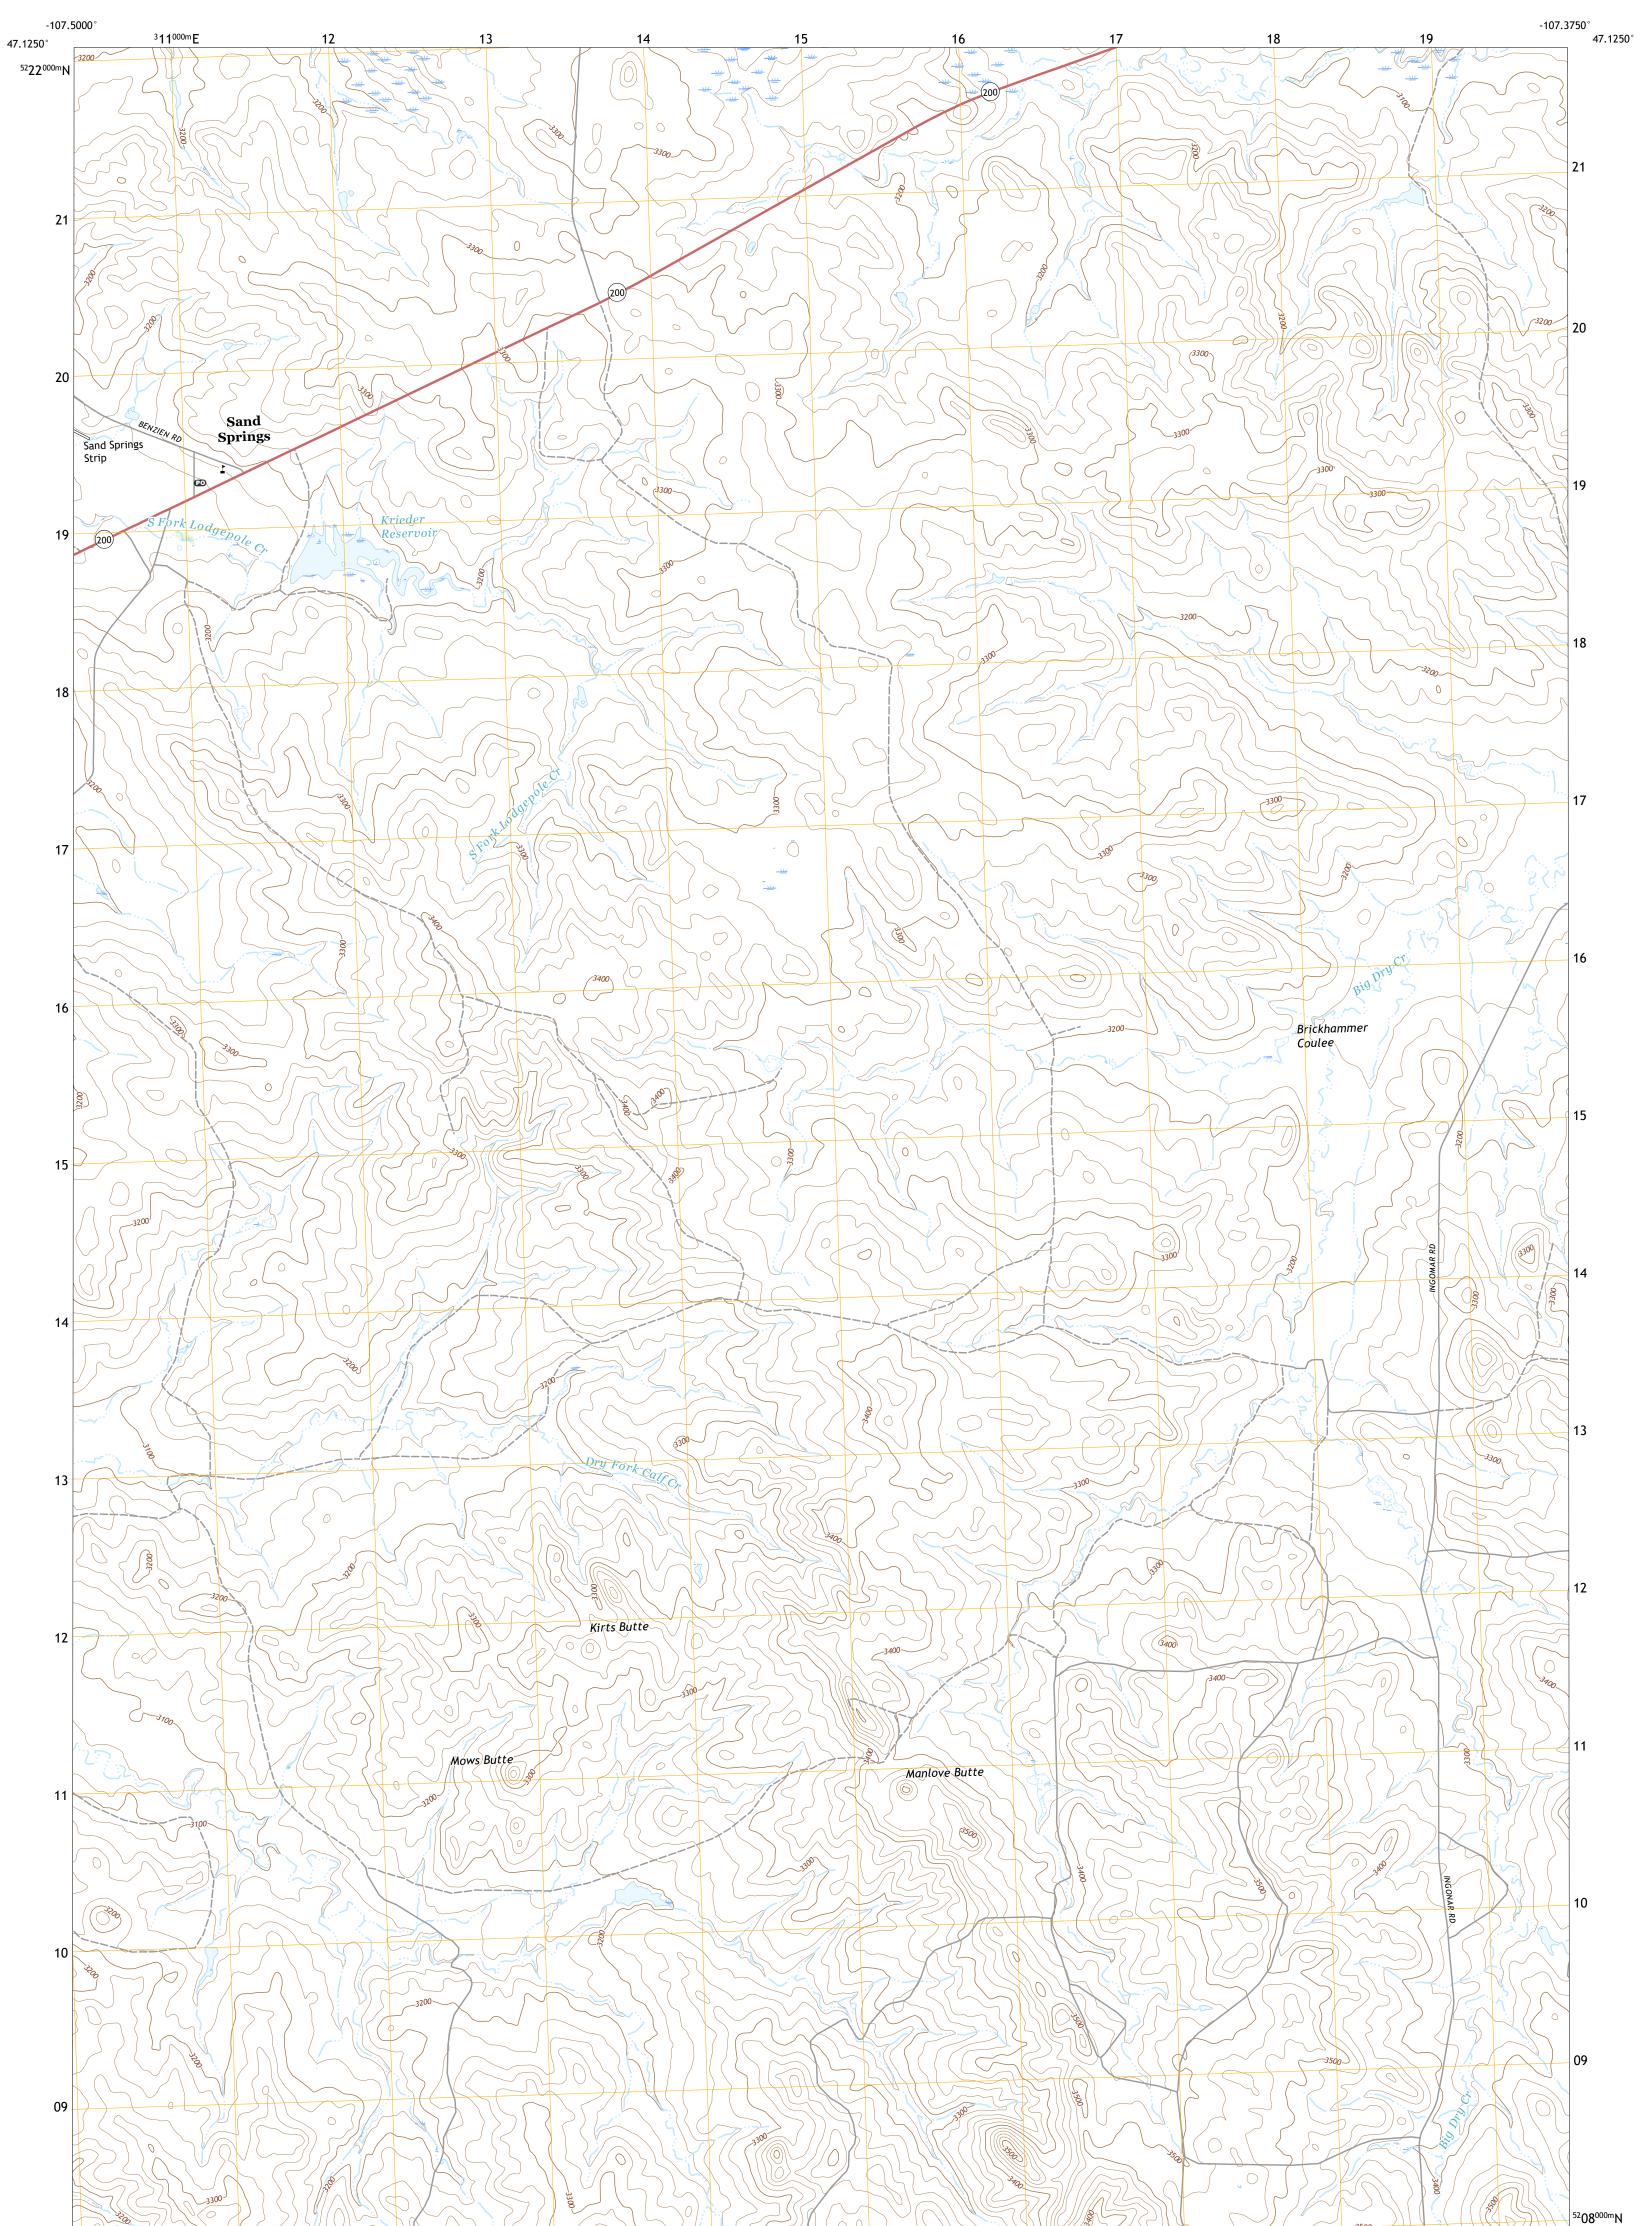

U.S. DEPARTMENT OF THE INTERIOR U.S. GEOLOGICAL SURVEY

SAND SPRINGS QUADRANGLE MONTANA - GARFIELD COUNTY 7.5-MINUTE SERIES

Produced by the United States Geological Survey North American Datum of 1983 (NAD83) World Geodetic System of 1984 (WGS84). Projection and 1 000-meter grid:Universal Transverse Mercator, Zone 13T This map is not a legal document. Boundaries may be generalized for this map scale. Private lands within government reservations may not be shown. Obtain permission before entering private lands.

Imagery......NAIP, August 2015 - January 2016 Roads......GNIS, 1980 - 2016 Names......GNIS, 1980 - 2016 Hydrography......Sational Hydrography Dataset, 1899 - 2019 Contours.....National Elevation Dataset, 2010 Boundaries.....Multiple sources; see metadata file 2018 - 2019 Public Land Survey System......BLM, 2018 Wetlands......BLM, 2013