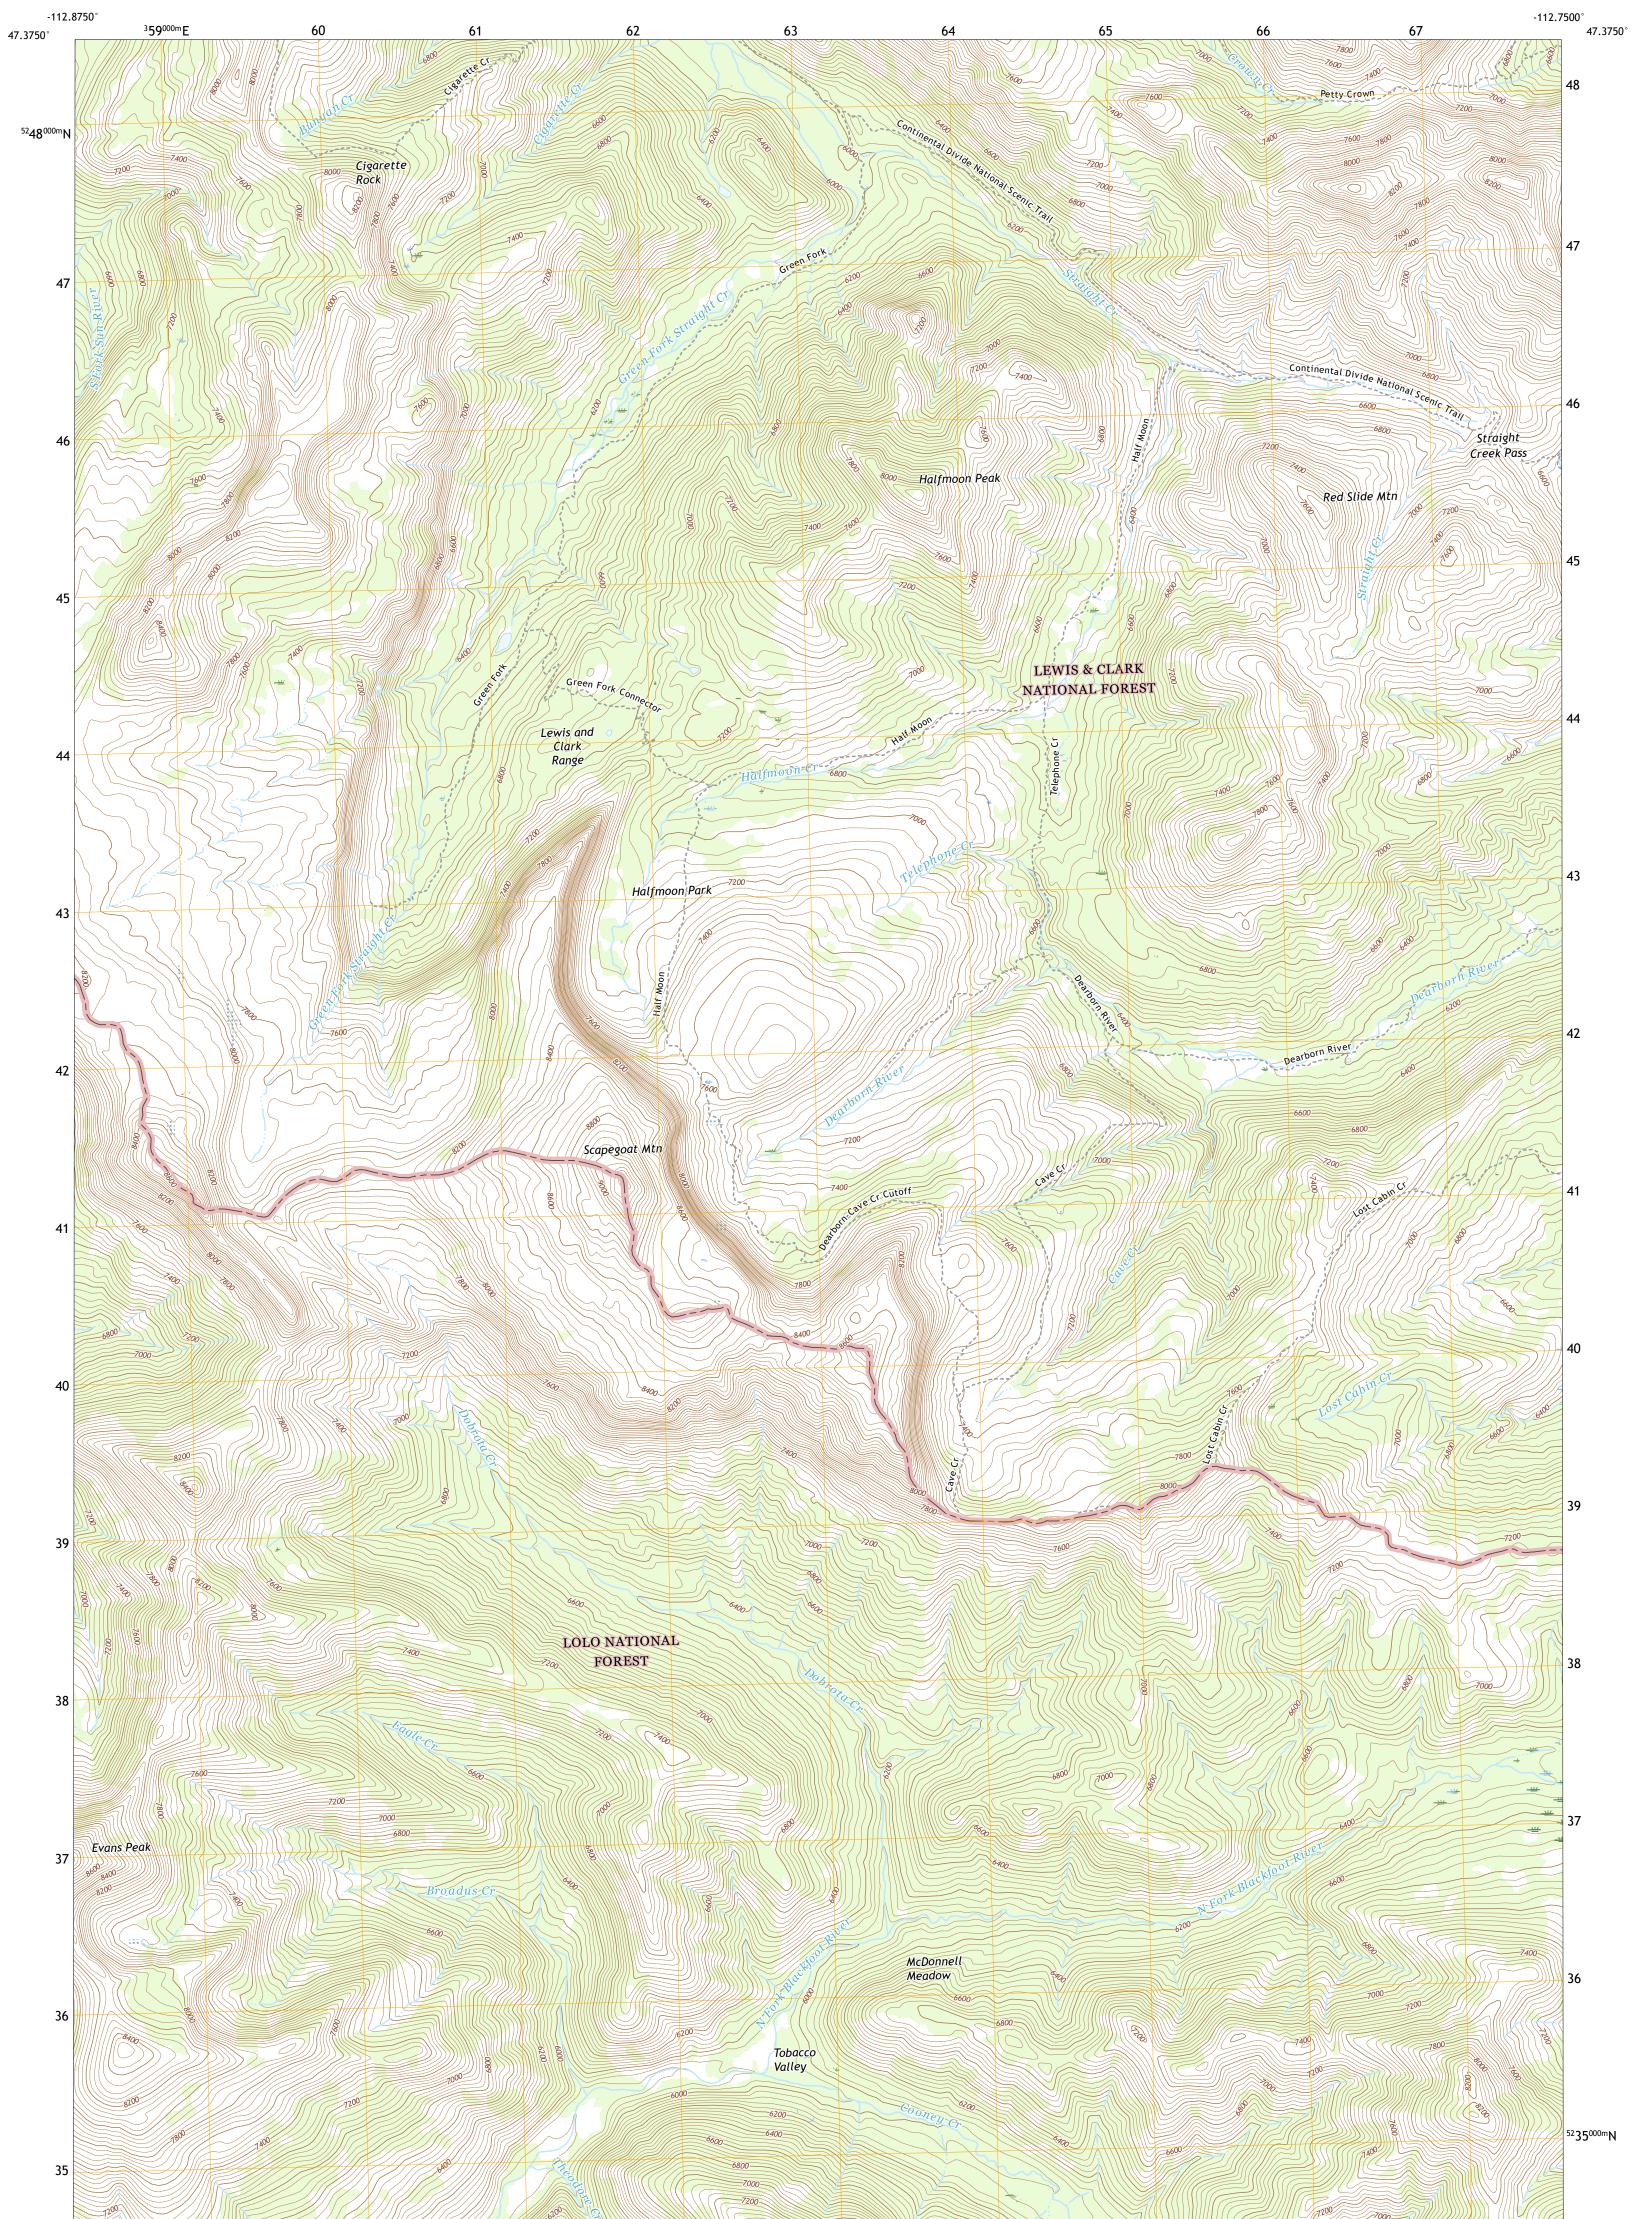

USSEST SEPARCE USSEST

SCAPEGOAT MOUNTAIN QUADRANGLE MONTANA - LEWIS AND CLARK COUNTY 7.5-MINUTE SERIES

Produced by the United States Geological Survey North American Datum of 1983 (NAD83) World Geodetic System of 1984 (WGS84). Projection and 1 000-meter grid:Universal Transverse Mercator, Zone 12T This map is not a legal document. Boundaries may be generalized for this map scale. Private lands within government reservations may not be shown. Obtain permission before entering private lands.