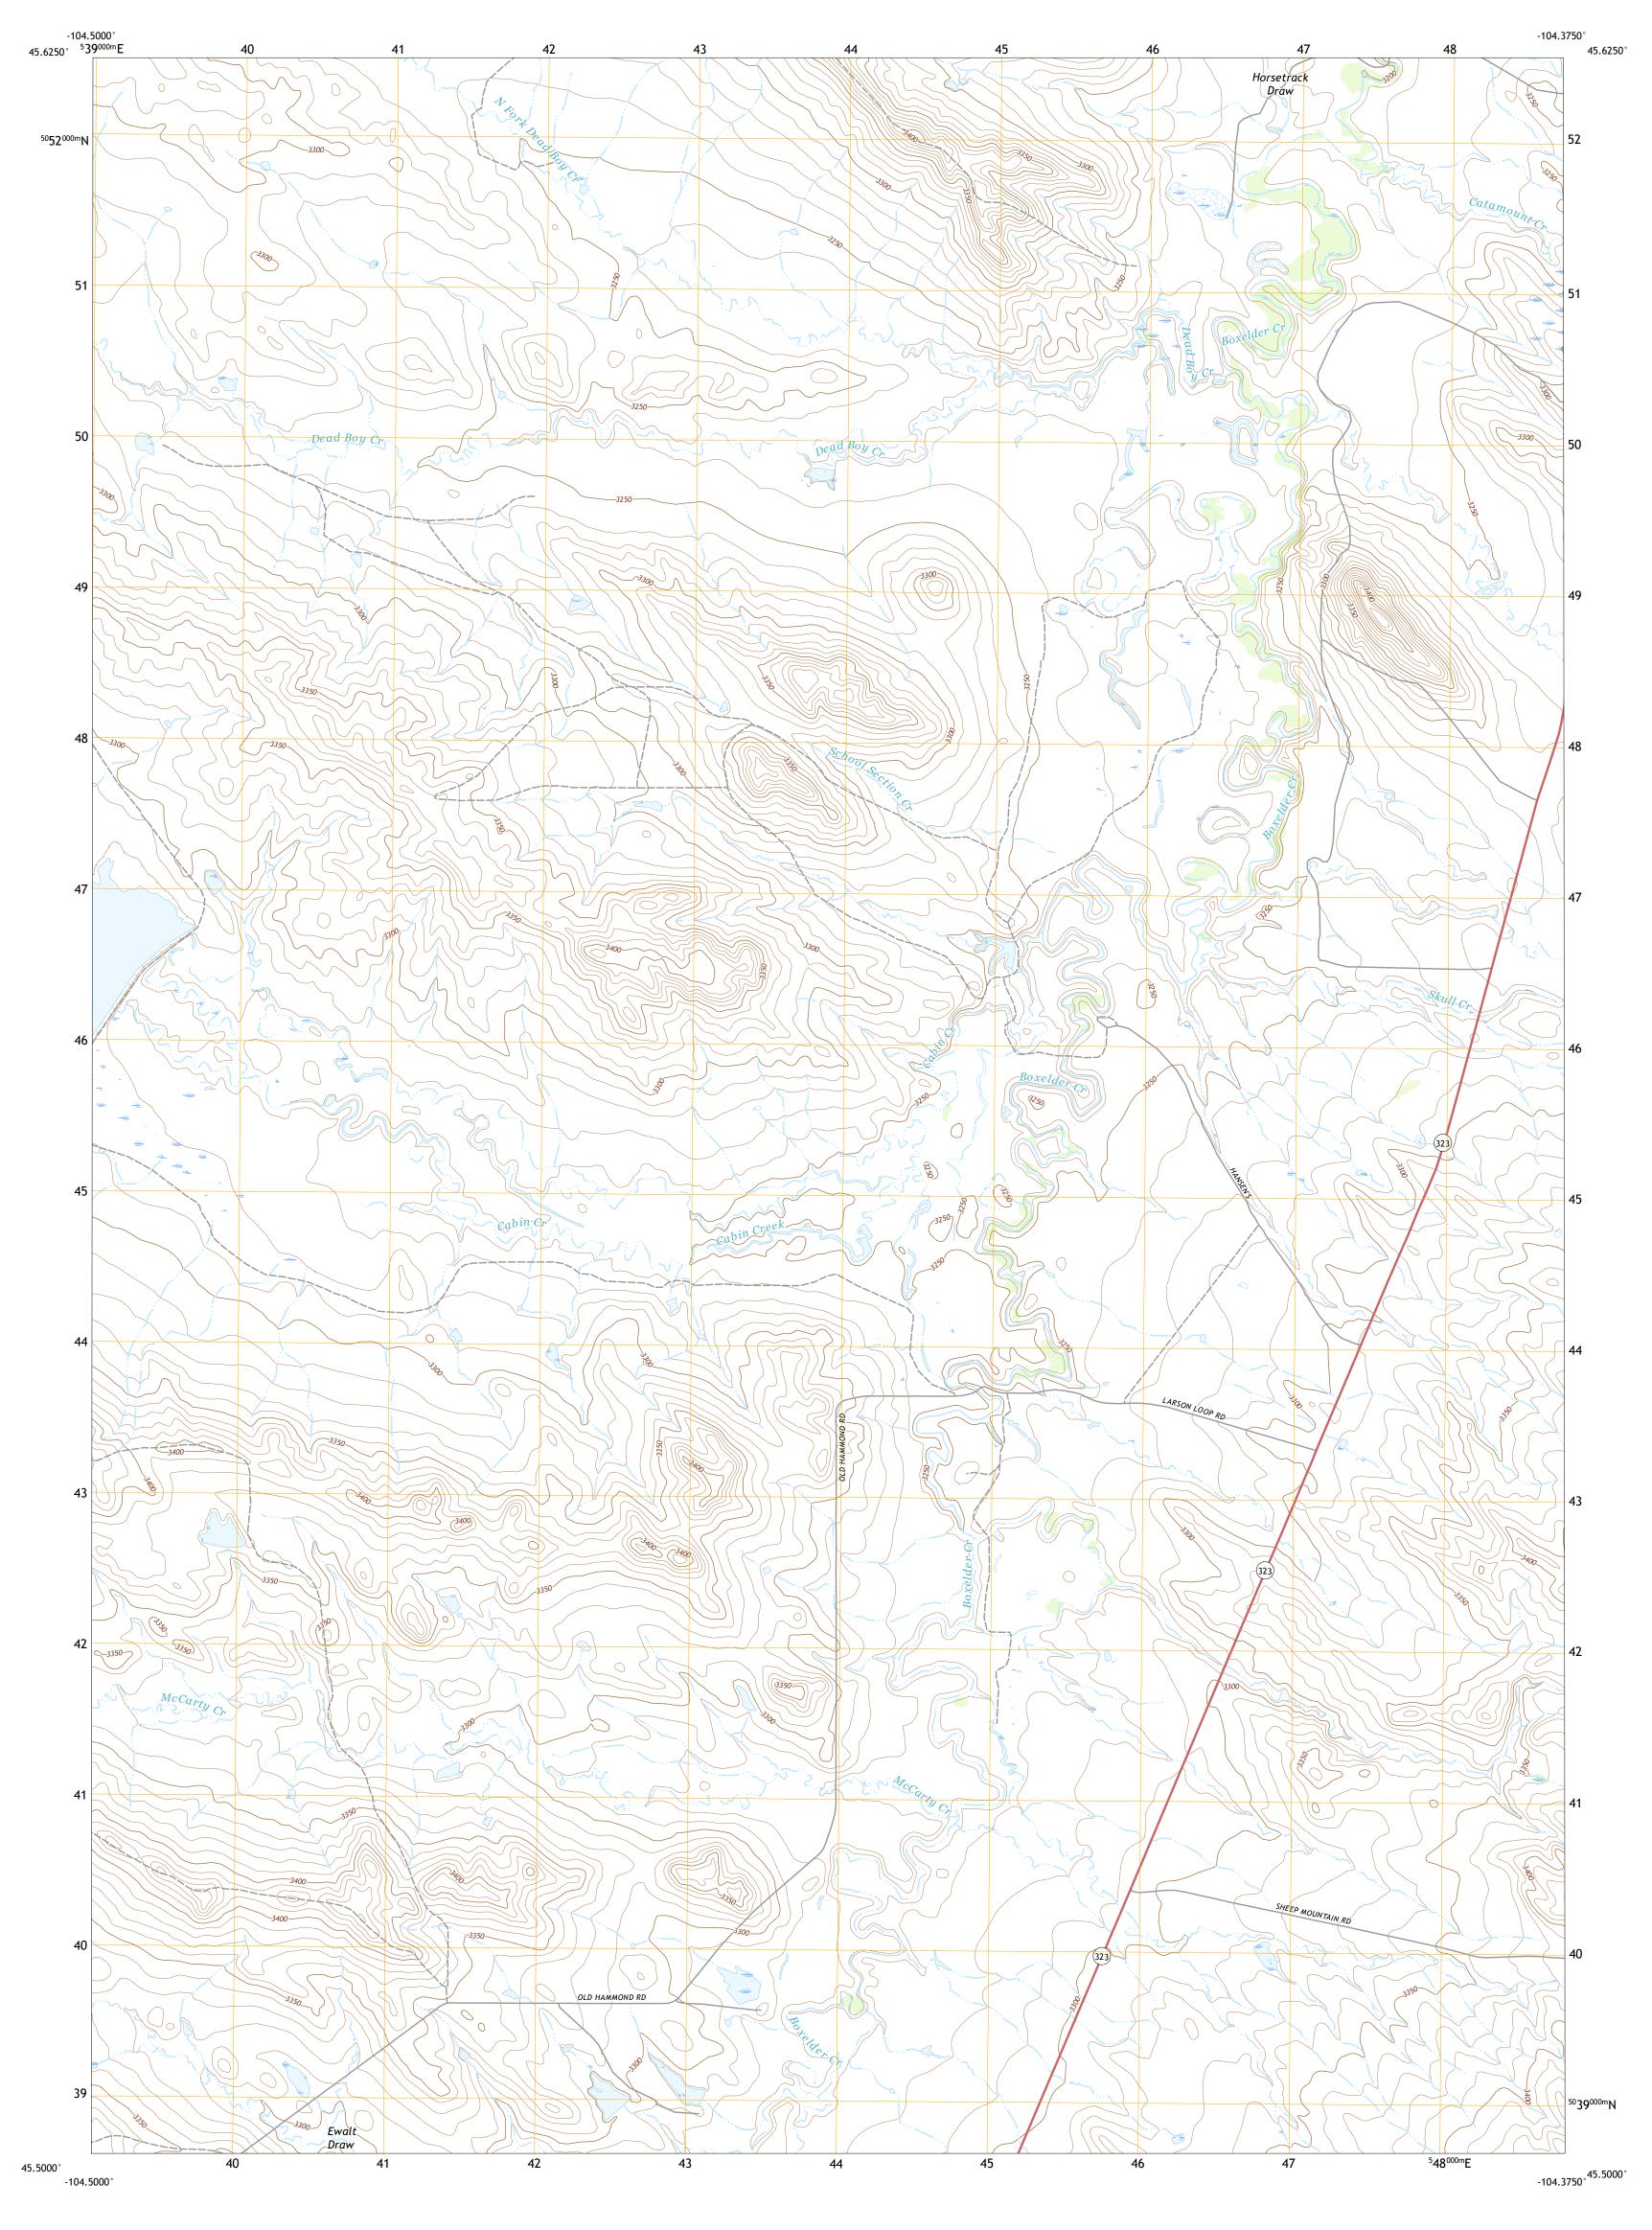

ADJOINING QUADRANGLES

SCHOOL SECTION CREEK, MT

2020

This map was produced to conform with the National Geospatial Program US Topo Product Standard, 2011. A metadata file associated with this product is draft version 0.6.18