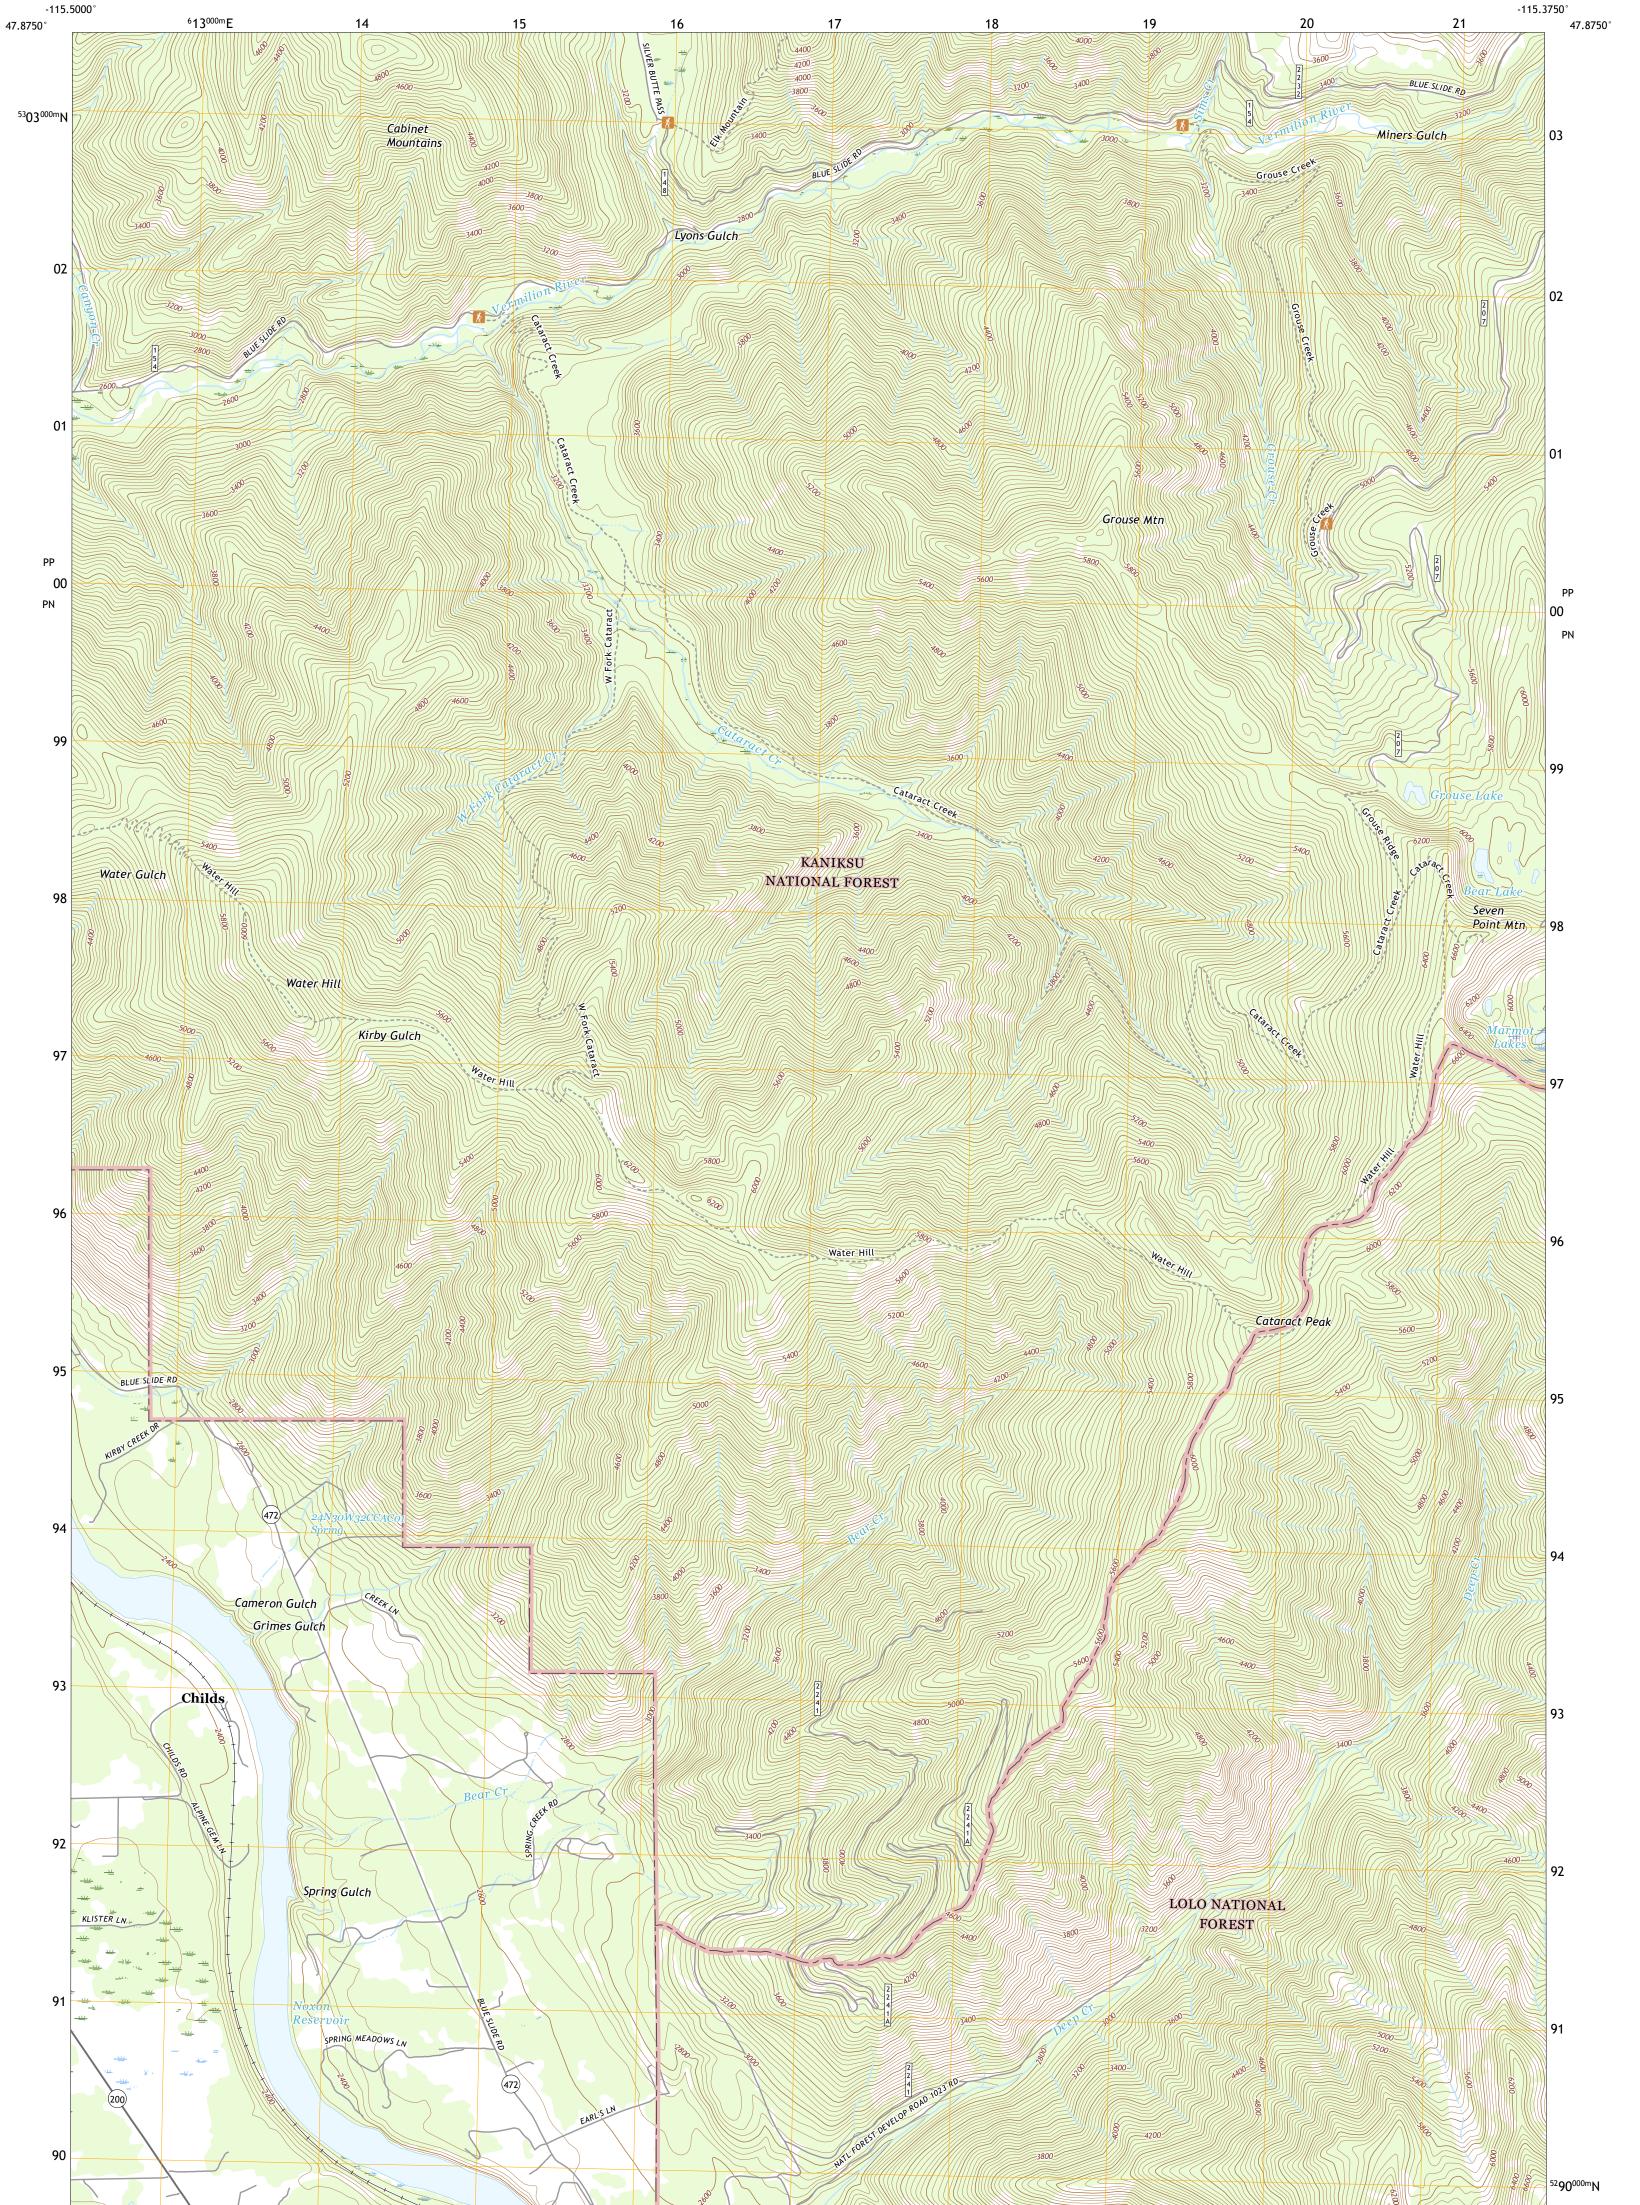

The National Map US Topo

ULS STORES

SEVEN POINT MOUNTAIN QUADRANGLE MONTANA - SANDERS COUNTY 7.5-MINUTE SERIES

**Produced by the United States Geological Survey** North American Datum of 1983 (NAD83) World Geodetic System of 1984 (WGS84). Projection and 1 000-meter grid:Universal Transverse Mercator, Zone 11T This map is not a legal document. Boundaries may be generalized for this map scale. Private lands within government reservations may not be shown. Obtain permission before entering private lands.