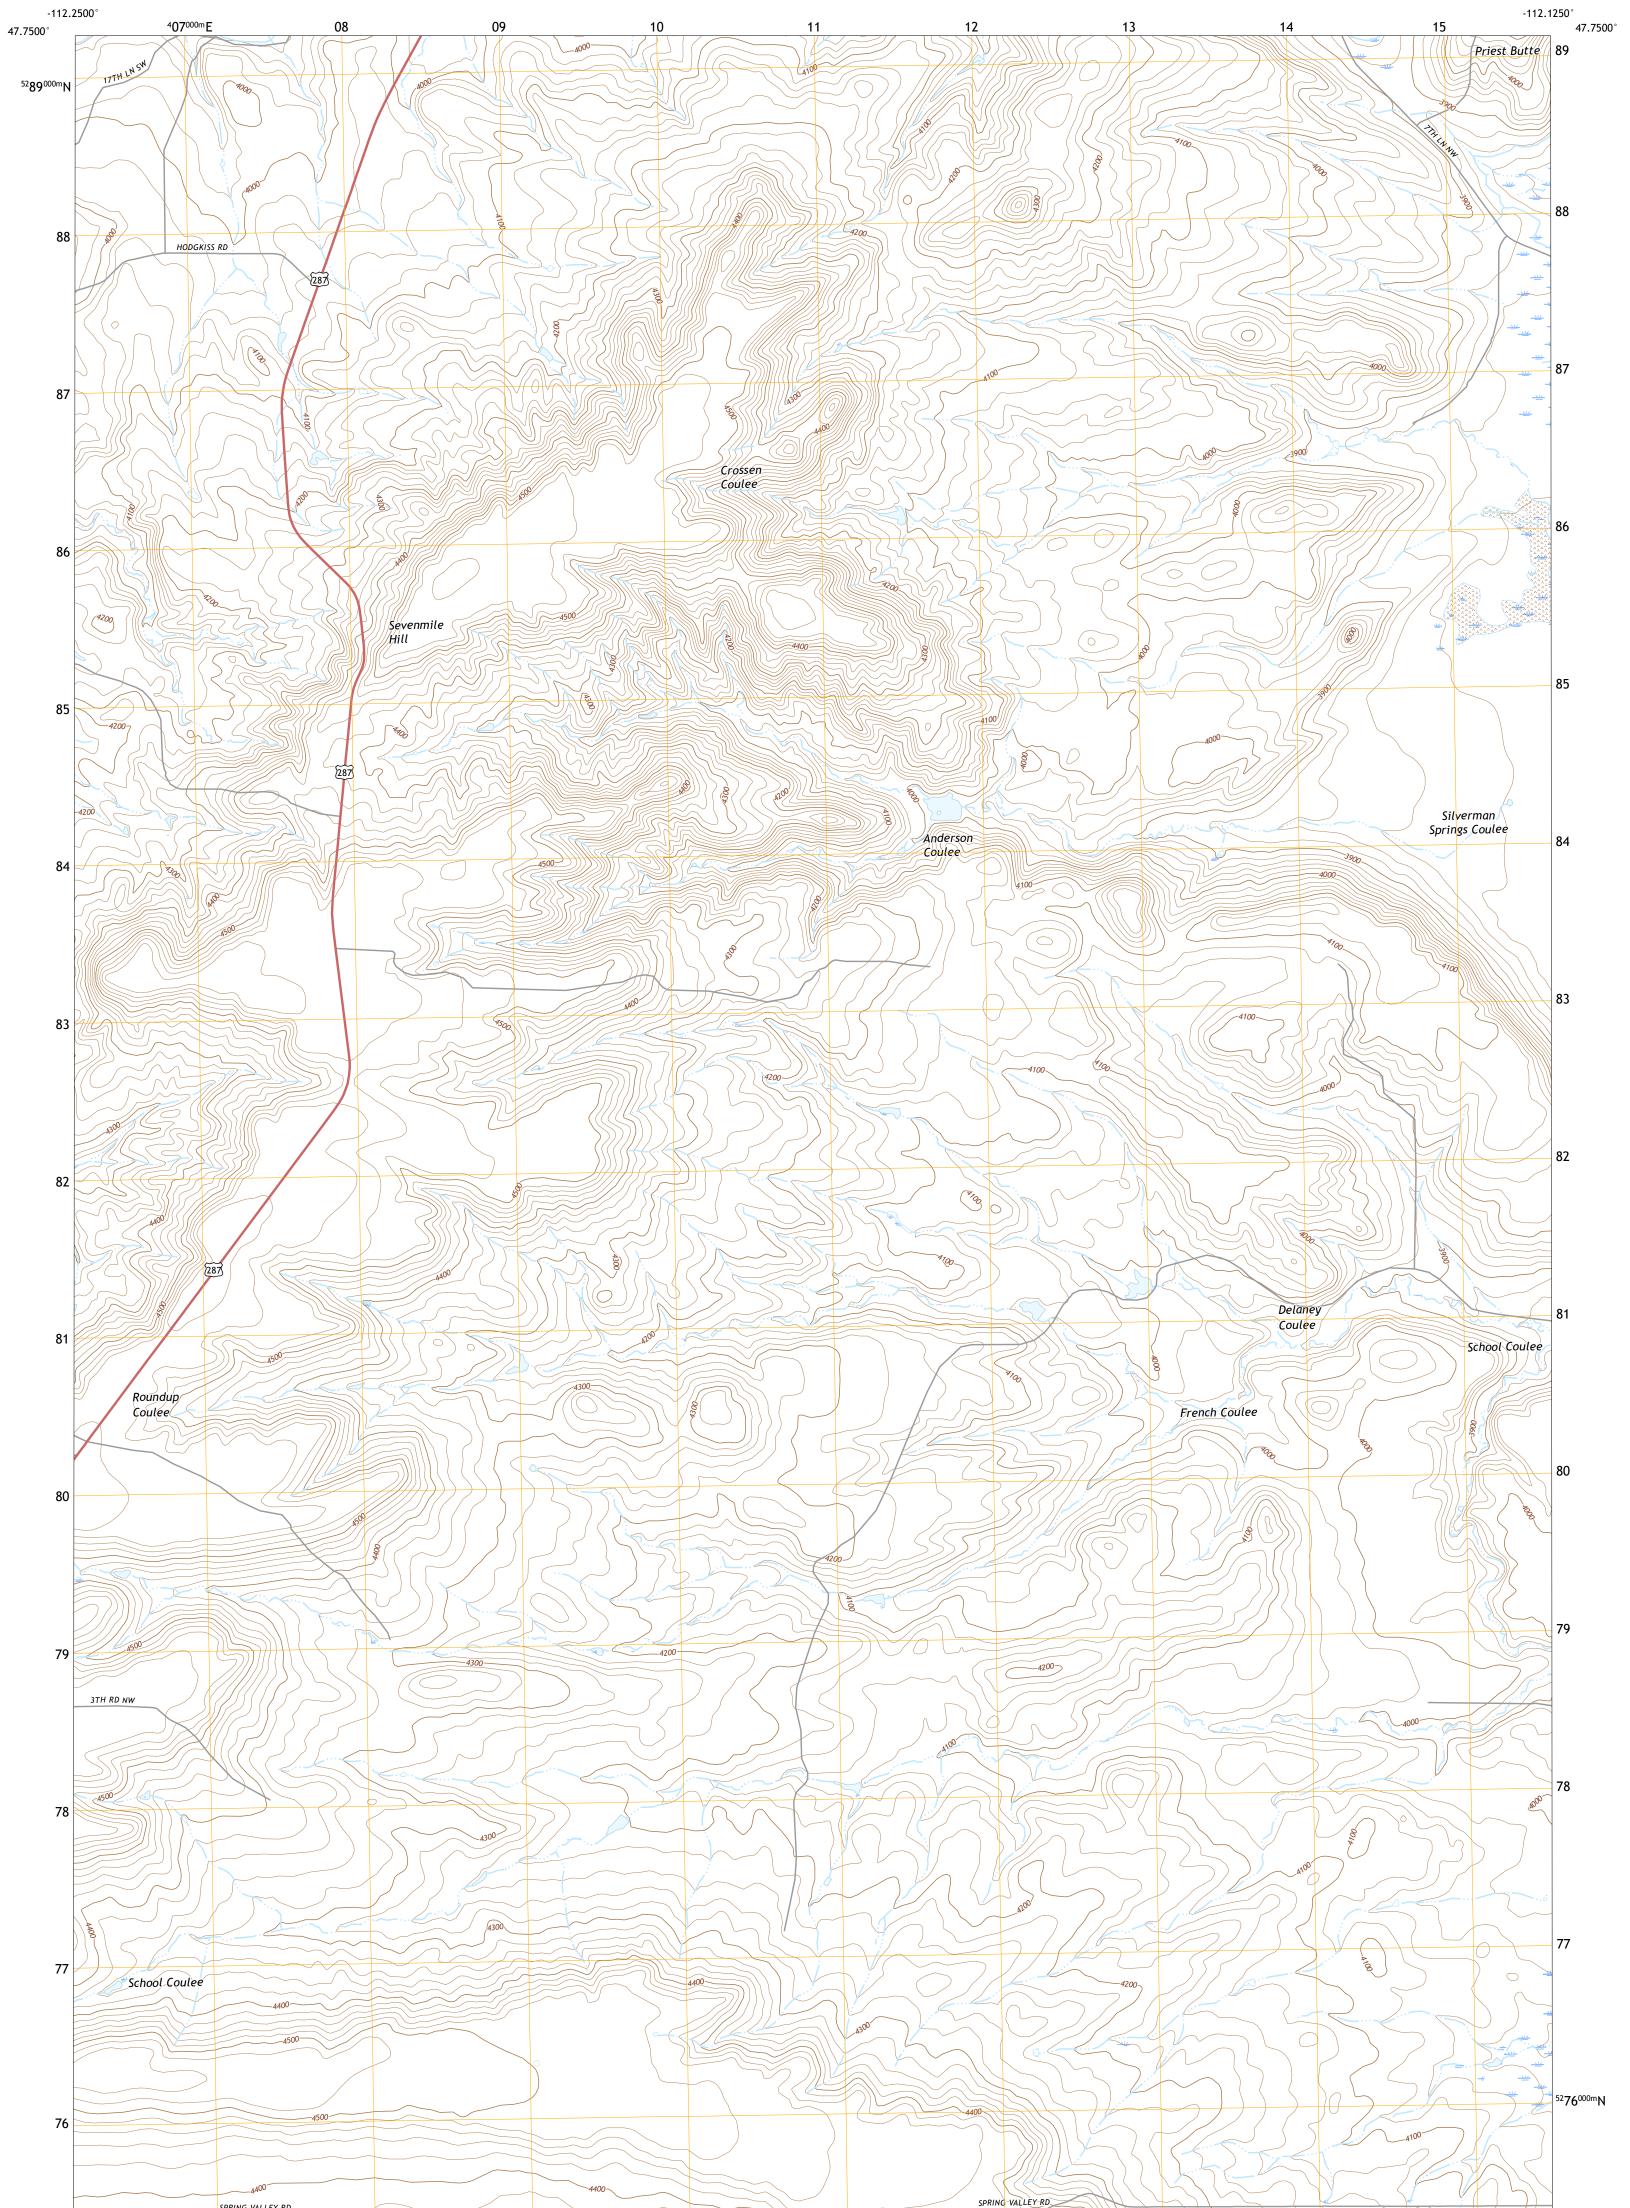

## U.S. DEPARTMENT OF THE INTERIOR U.S. GEOLOGICAL SURVEY

SEVENMILE HILL QUADRANGLE MONTANA - TETON COUNTY 7.5-MINUTE SERIES

Produced by the United States Geological Survey North American Datum of 1983 (NAD83) World Geodetic System of 1984 (WGS84). Projection and 1 000-meter grid:Universal Transverse Mercator, Zone 12T This map is not a legal document. Boundaries may be generalized for this map scale. Private lands within government reservations may not be shown. Obtain permission before entering private lands.

Imagery.........NAIP, November 2015 - January 2016Roads.U.S.CensusBureau,2016Names.......GNIS, 1980 - 2020Hydrography.National Hydrography Dataset, 2004 - 2019Contours......National Elevation Dataset, 2006Boundaries......Multiple sources; see metadata file 2018 - 2019Public Land Survey System.......BLM, 2018Wetlands......FWSNationalWetlandsInventory1984