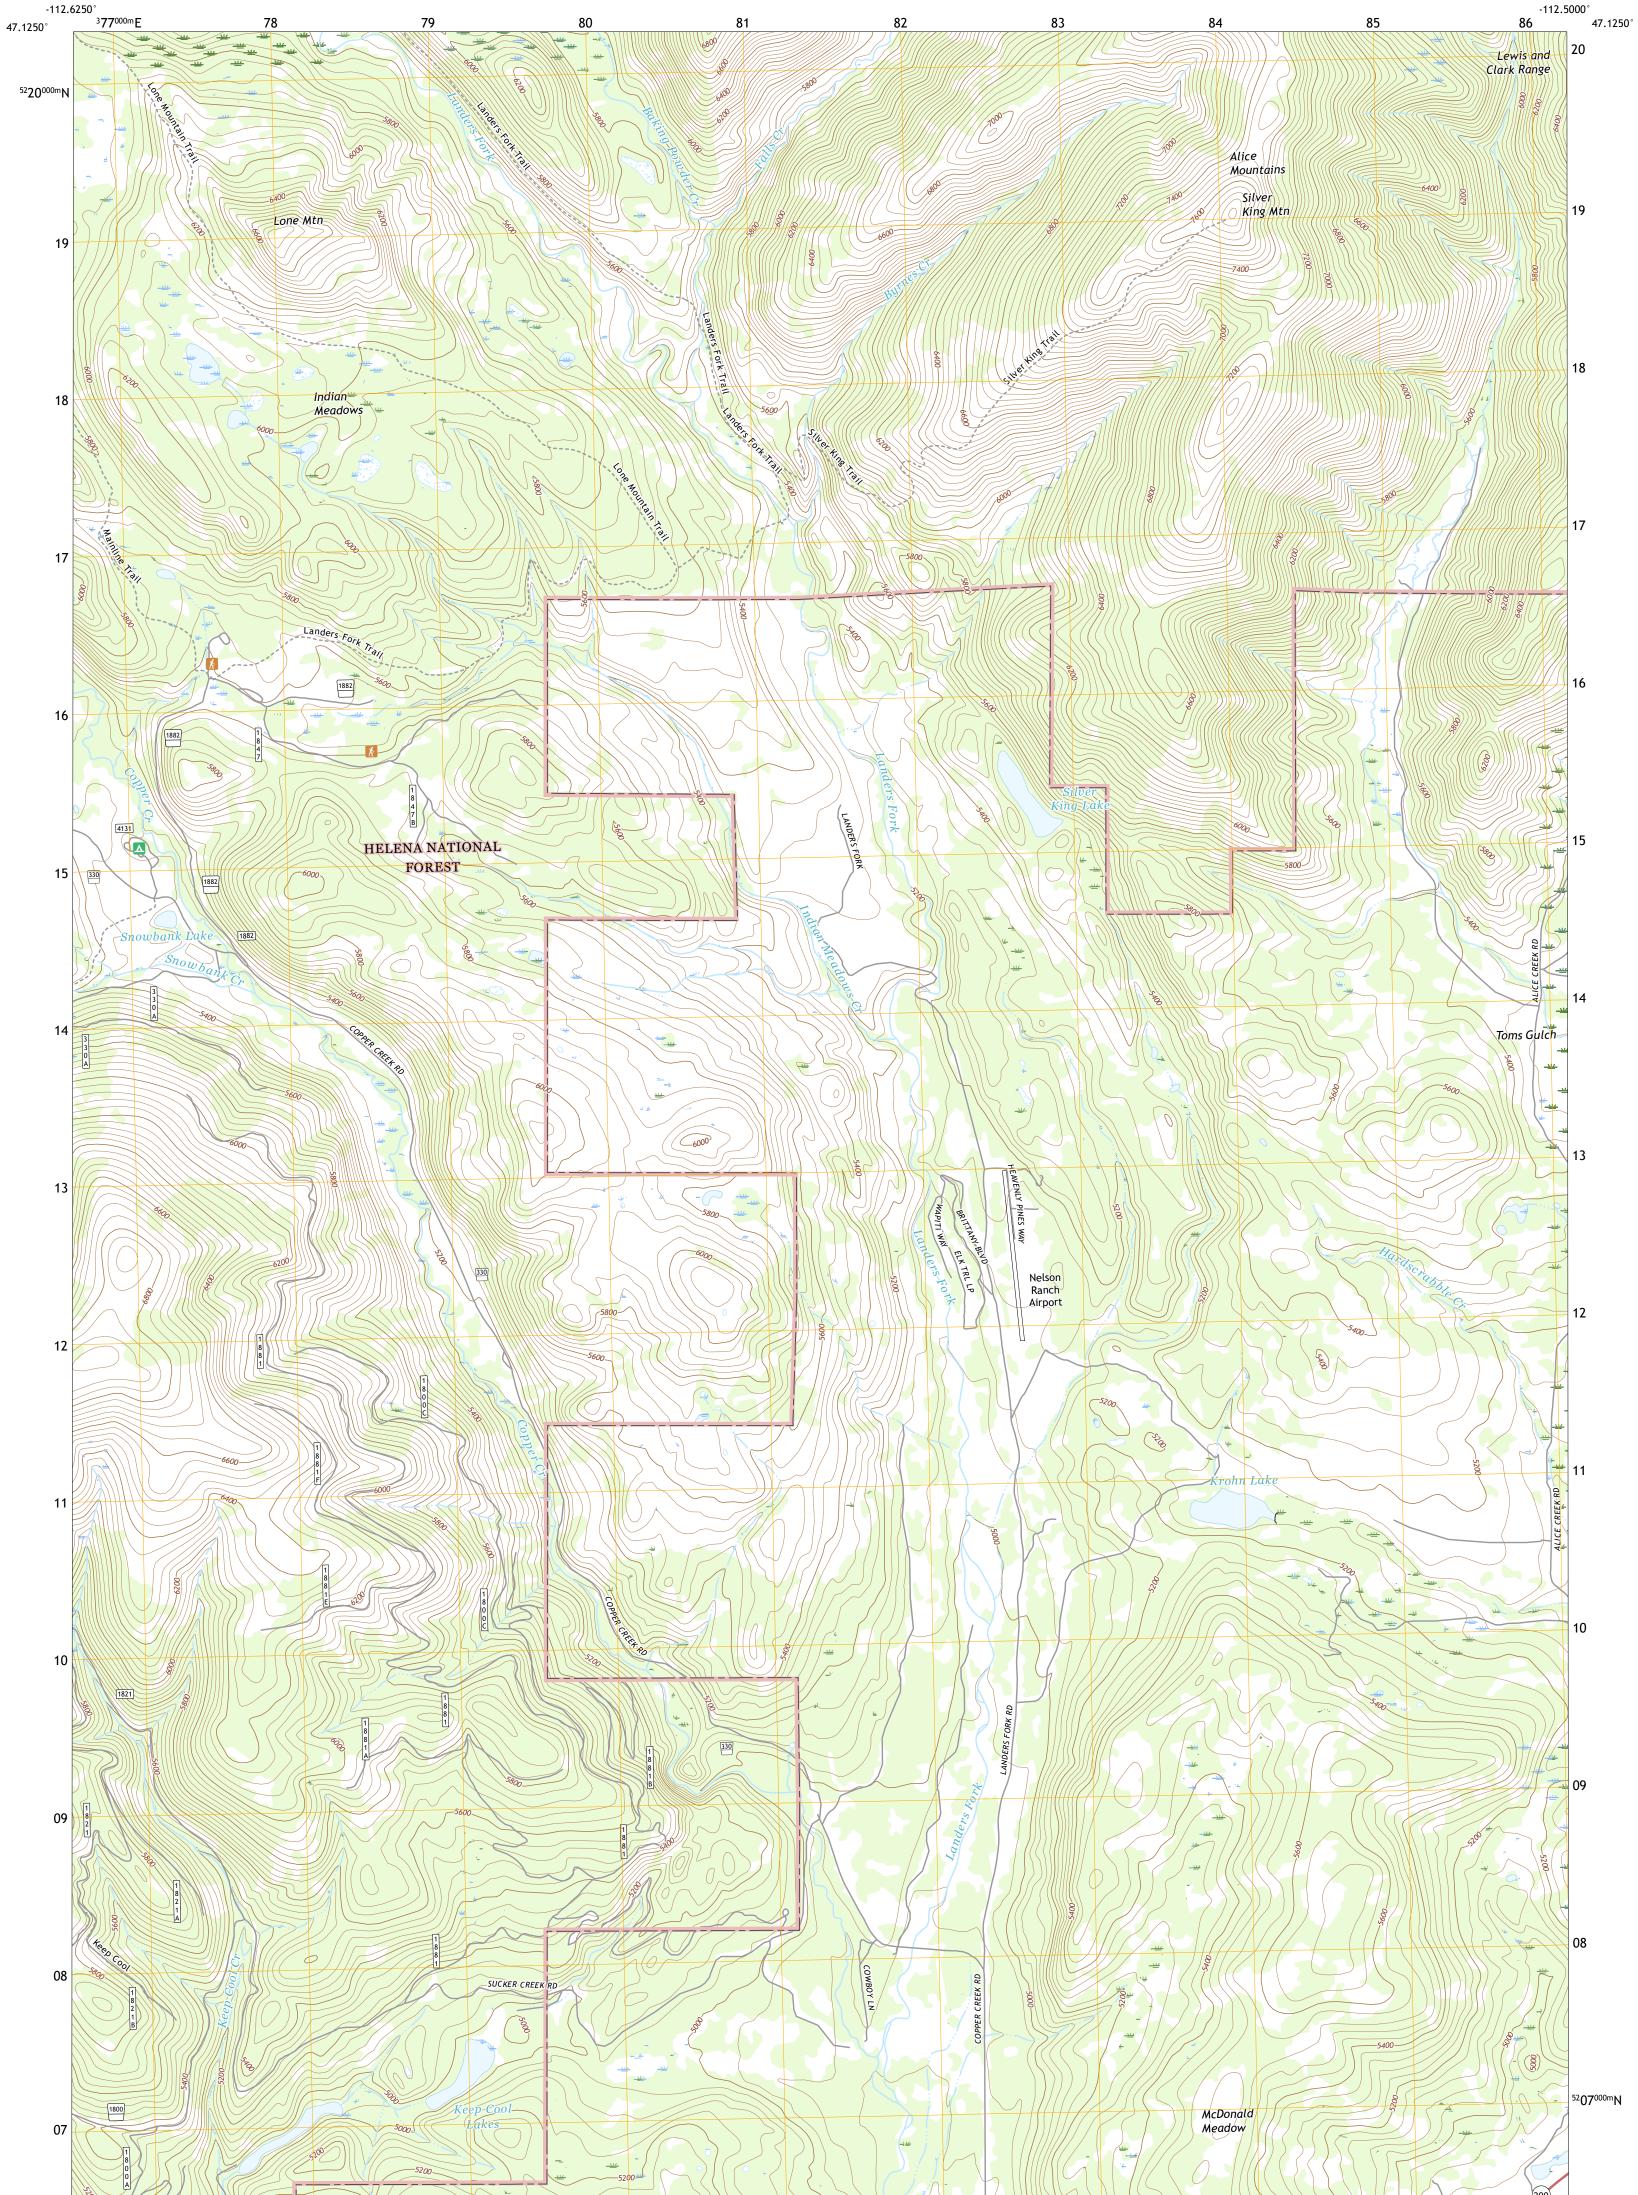

ULST SPACE

SILVER KING MOUNTAIN QUADRANGLE MONTANA - LEWIS AND CLARK COUNTY 7.5-MINUTE SERIES

Produced by the United States Geological Survey North American Datum of 1983 (NAD83) World Geodetic System of 1984 (WGS84). Projection and 1 000-meter grid:Universal Transverse Mercator, Zone 12T This map is not a legal document. Boundaries may be generalized for this map scale. Private lands within government reservations may not be shown. Obtain permission before entering private lands.