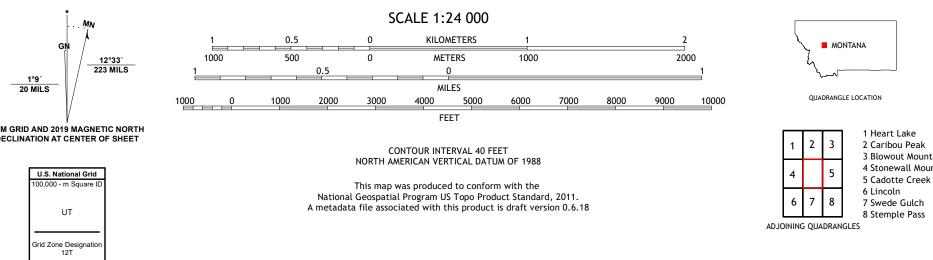

ULST SPACE

SILVER KING MOUNTAIN QUADRANGLE MONTANA - LEWIS AND CLARK COUNTY 7.5-MINUTE SERIES

Produced by the United States Geological Survey North American Datum of 1983 (NAD83) World Geodetic System of 1984 (WGS84). Projection and 1 000-meter grid:Universal Transverse Mercator, Zone 12T This map is not a legal document. Boundaries may be generalized for this map scale. Private lands within government reservations may not be shown. Obtain permission before entering private lands.