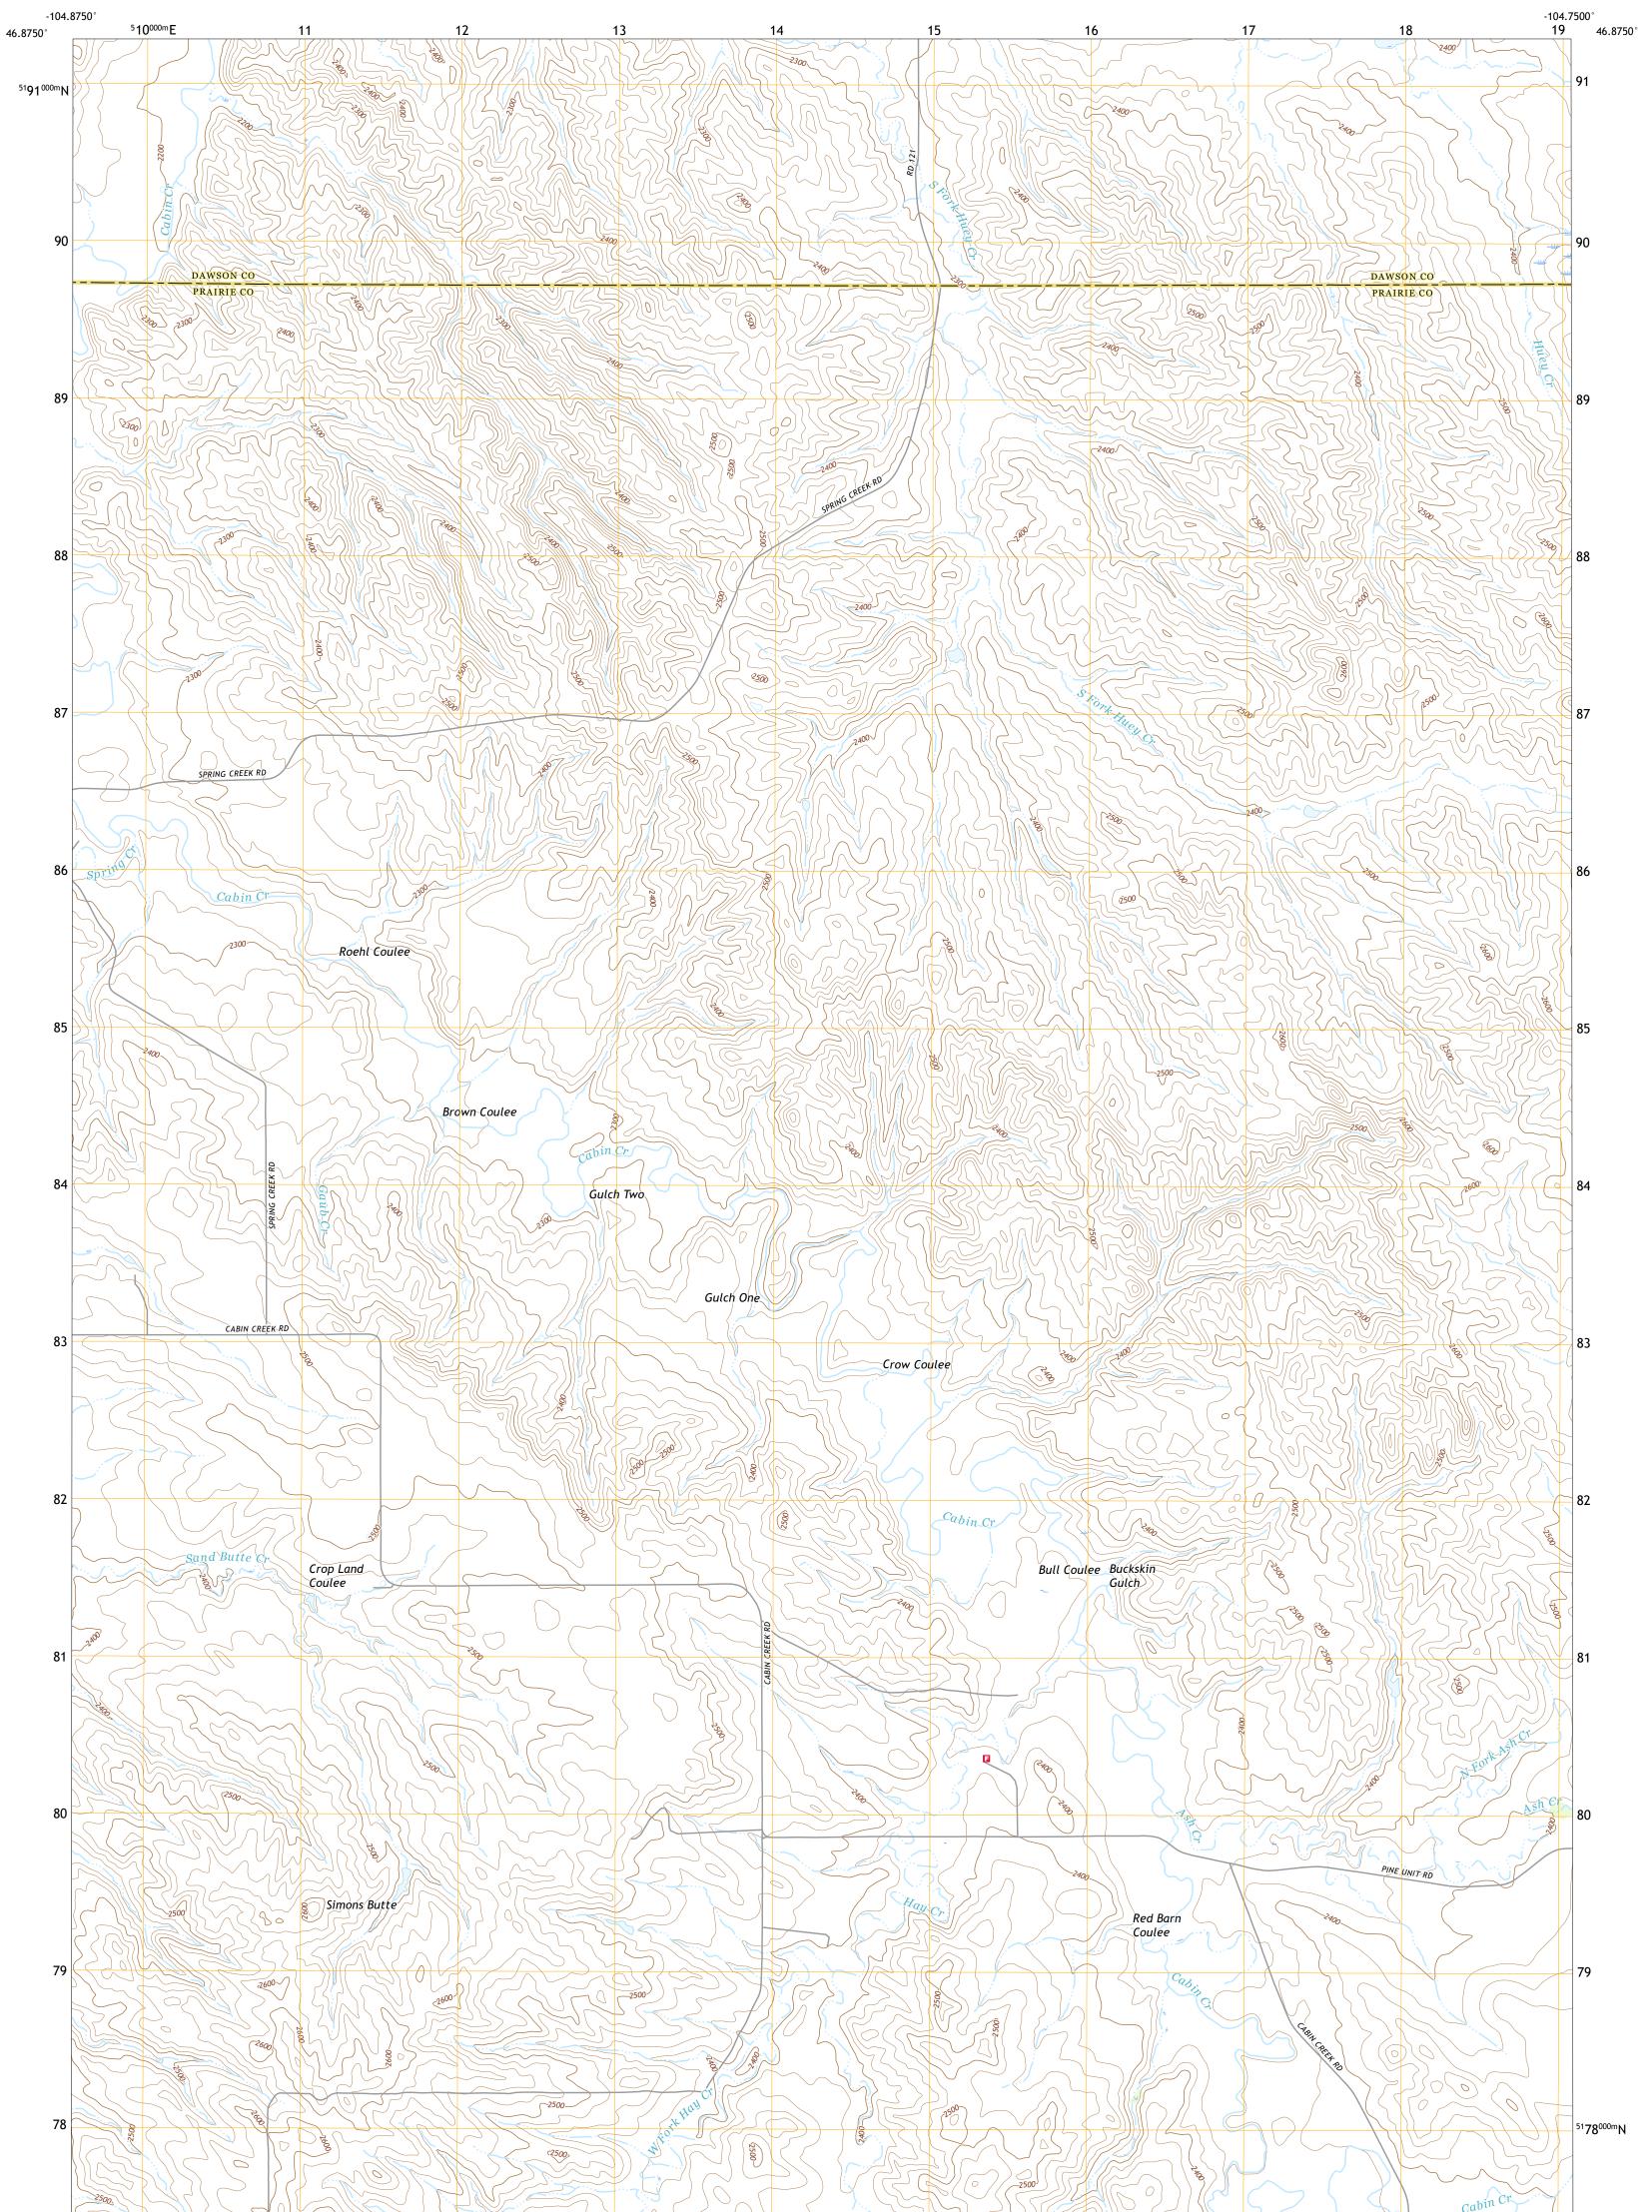

## The National Map US Topo

SIMONS BUTTE QUADRANGLE MONTANA 7.5-MINUTE SERIES

Produced by the United States Geological Survey North American Datum of 1983 (NAD83) World Geodetic System of 1984 (WGS84). Projection and 1 000-meter grid:Universal Transverse Mercator, Zone 13T This map is not a legal document. Boundaries may be generalized for this map scale. Private lands within government reservations may not be shown. Obtain permission before entering private lands.