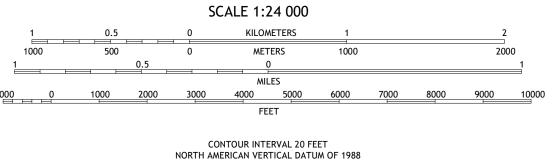

Produced by the United States Geological Survey

This map is not a legal document. Boundaries may be generalized for this map scale. Private lands within government reservations may not be shown. Obtain permission before

Wetlands

North American Datum of 1983 (NAD83) World Geodetic System of 1984 (WGS84). Projection and 1 000-meter grid:Universal Transverse Mercator, Zone 13T

entering private lands.



DN

CN

Grid Zone Designation



This map was produced to conform with the National Geospatial Program US Topo Product Standard, 2011. A metadata file associated with this product is draft version 0.6.18



ROAD CLASSIFICATION

US Route

Secondary Hwy -

Interstate Route

Ramp

Local Connector —

Local Road

4WD