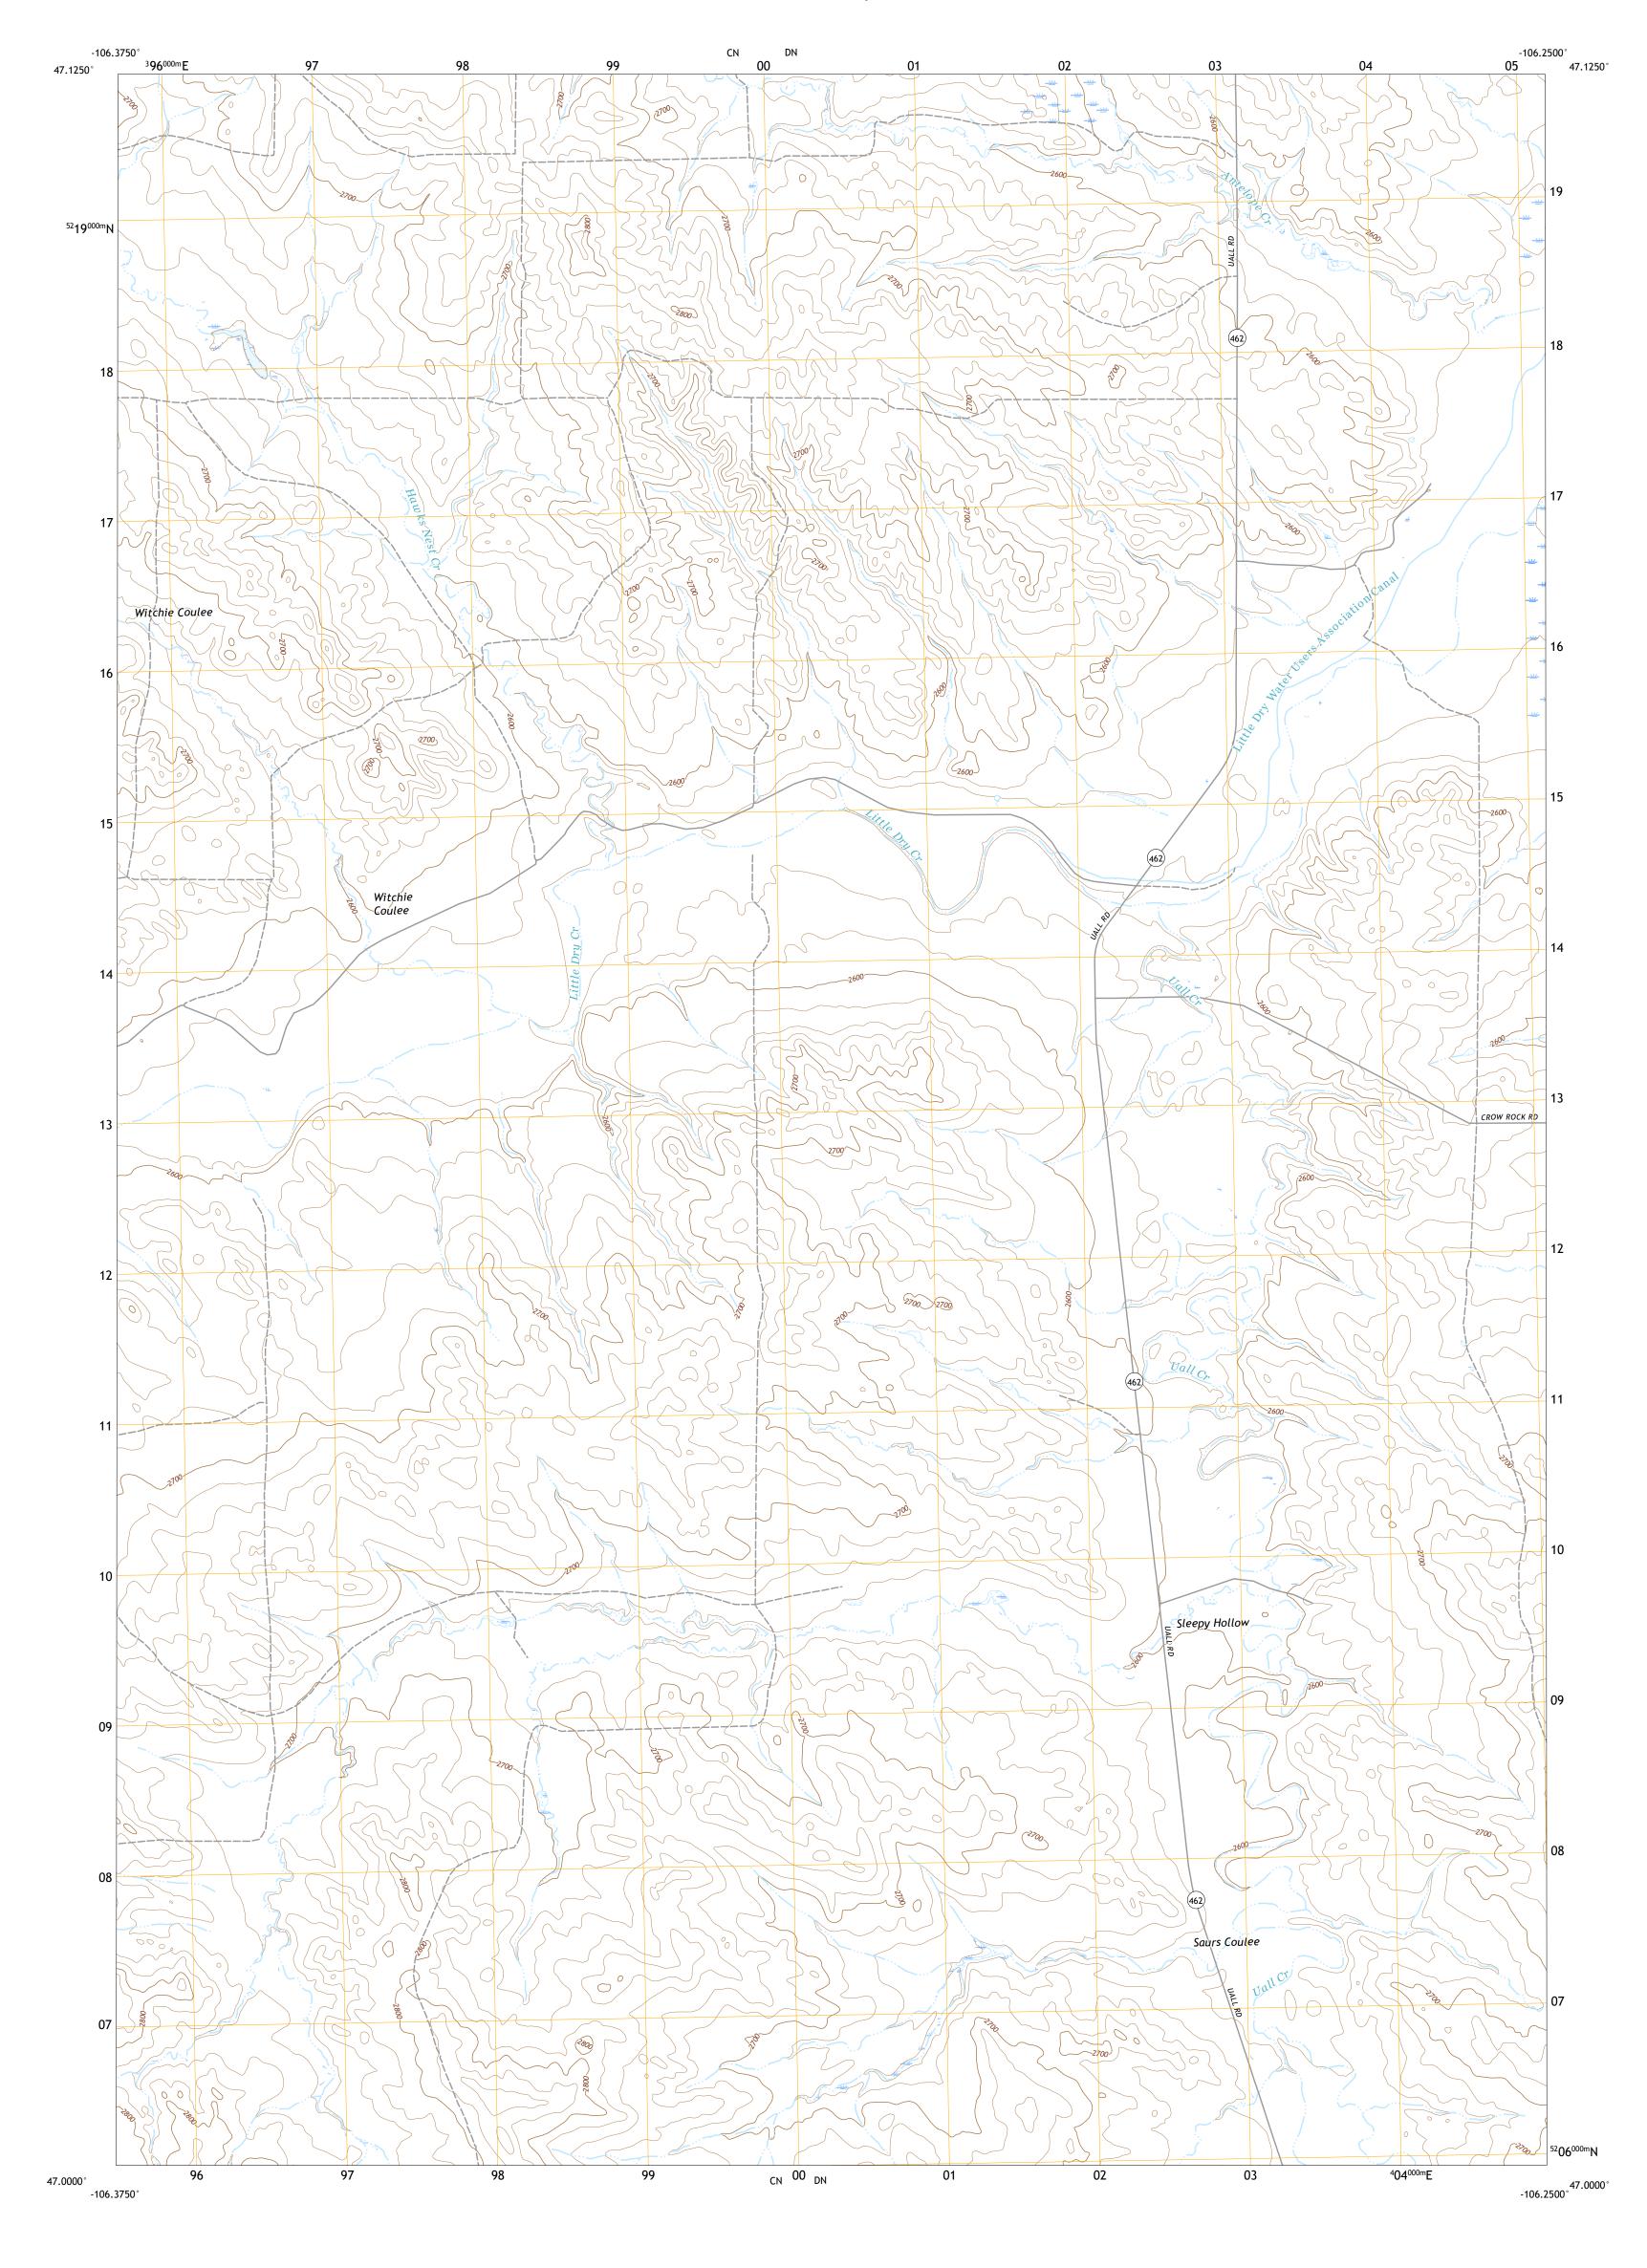

Produced by the United States Geological Survey

This map is not a legal document. Boundaries may be generalized for this map scale. Private lands within government reservations may not be shown. Obtain permission before

Wetlands

North American Datum of 1983 (NAD83) World Geodetic System of 1984 (WGS84). Projection and 1 000-meter grid:Universal Transverse Mercator, Zone 13T

entering private lands.



DN

CN

Grid Zone Designation



This map was produced to conform with the National Geospatial Program US Topo Product Standard, 2011. A metadata file associated with this product is draft version 0.6.18



ROAD CLASSIFICATION

US Route

Secondary Hwy -

Interstate Route

Ramp

Local Connector —

Local Road

4WD