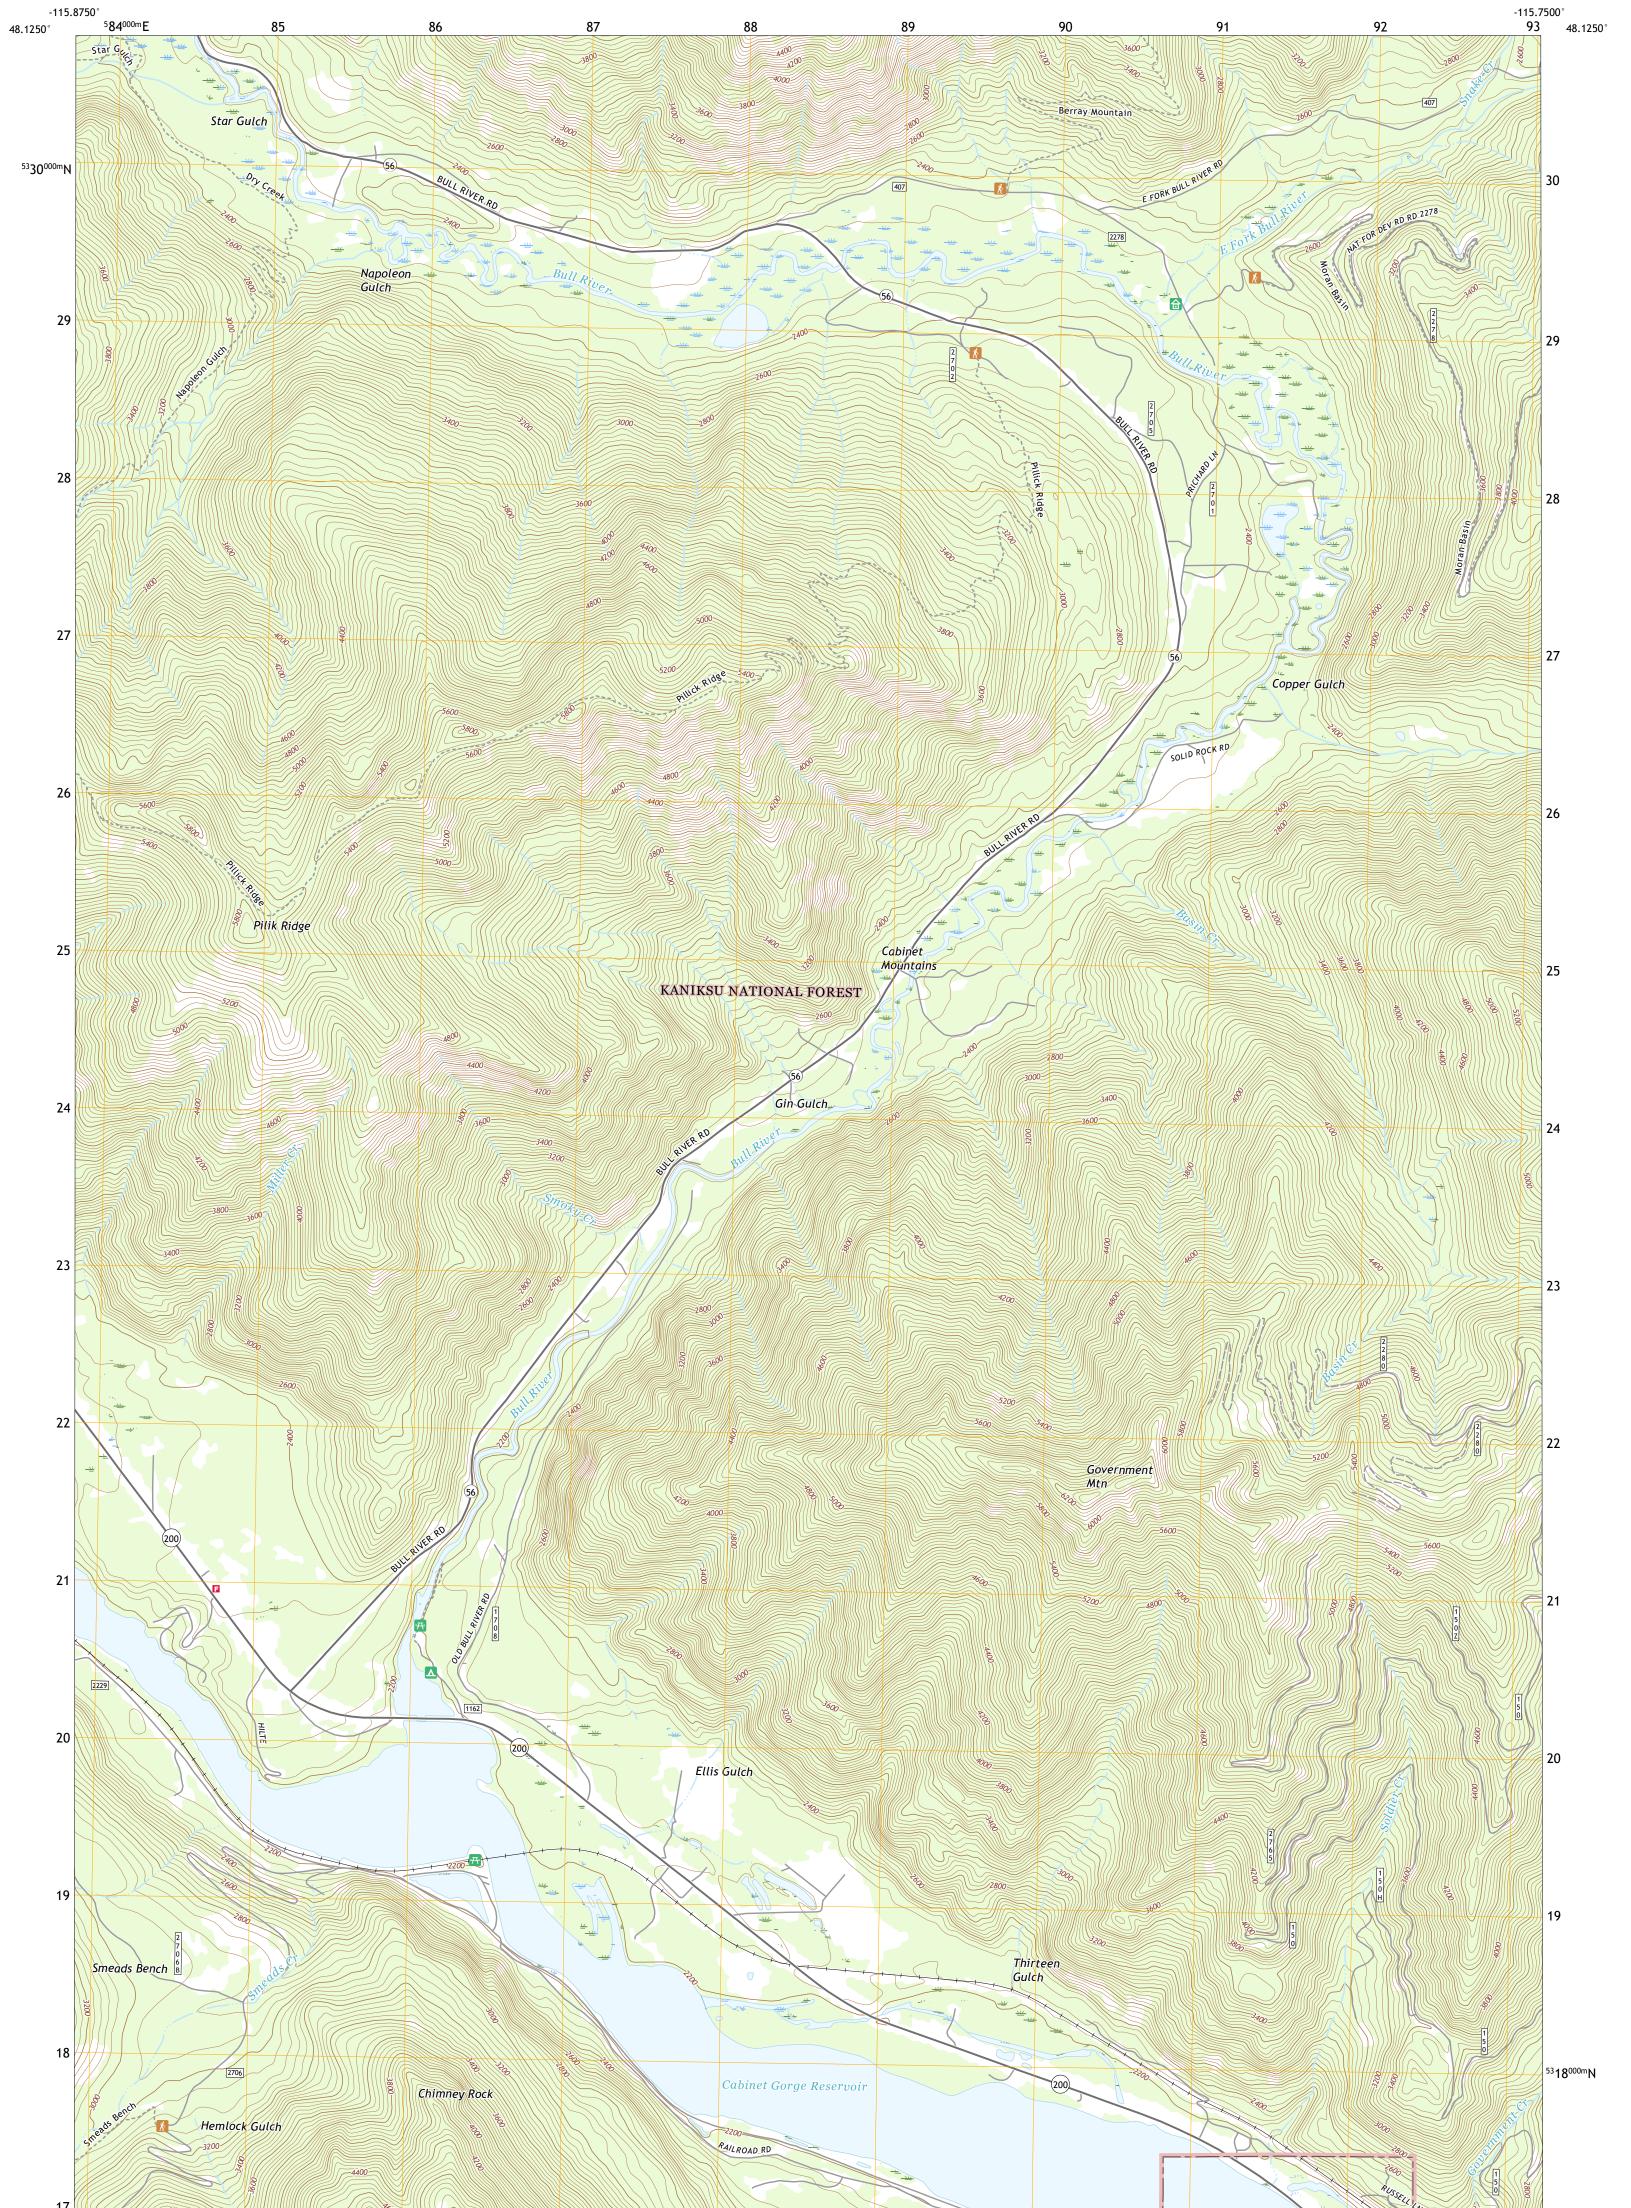

The National Map US Topo

ULS SEARCH

SMEADS BENCH QUADRANGLE MONTANA - SANDERS COUNTY 7.5-MINUTE SERIES

Produced by the United States Geological Survey North American Datum of 1983 (NAD83) World Geodetic System of 1984 (WGS84). Projection and 1 000-meter grid:Universal Transverse Mercator, Zone 11U\11T This map is not a legal document. Boundaries may be generalized for this map scale. Private lands within government reservations may not be shown. Obtain permission before entering private lands.