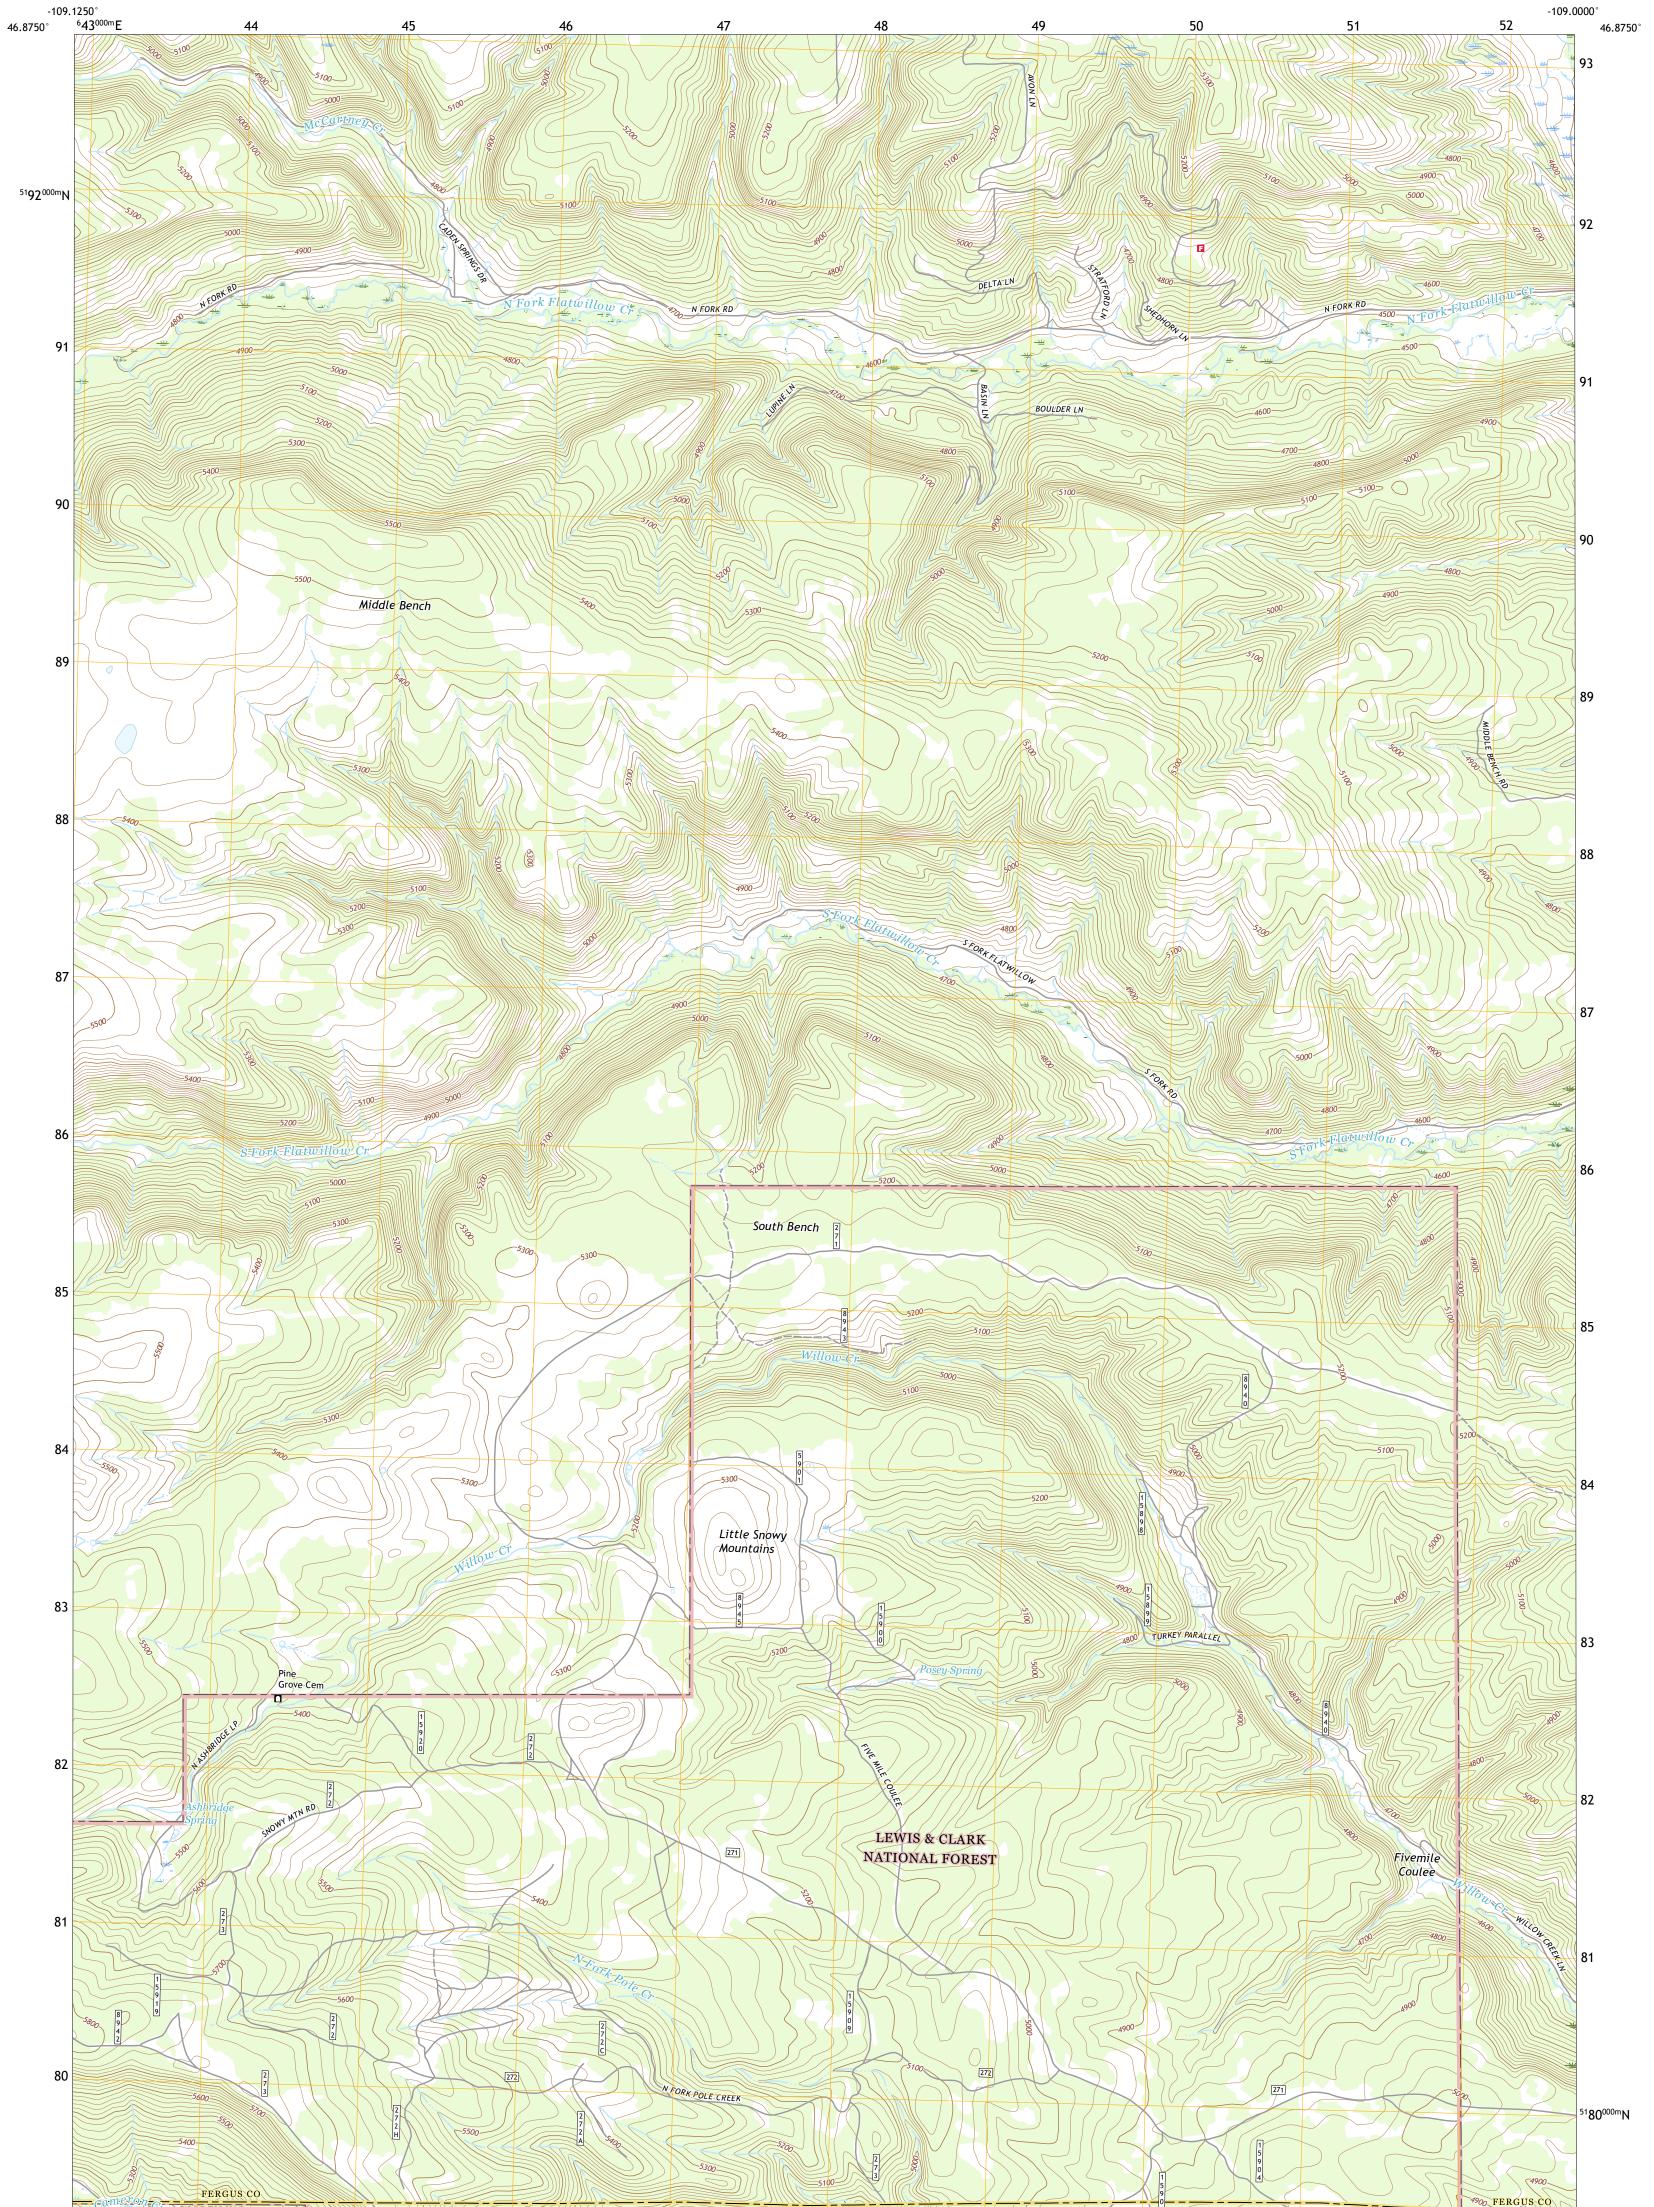

SOUTH BENCH QUADRANGLE MONTANA 7.5-MINUTE SERIES

Produced by the United States Geological Survey North American Datum of 1983 (NAD83) World Geodetic System of 1984 (WGS84). Projection and 1 000-meter grid:Universal Transverse Mercator, Zone 12T This map is not a legal document. Boundaries may be generalized for this map scale. Private lands within government reservations may not be shown. Obtain permission before entering private lands.