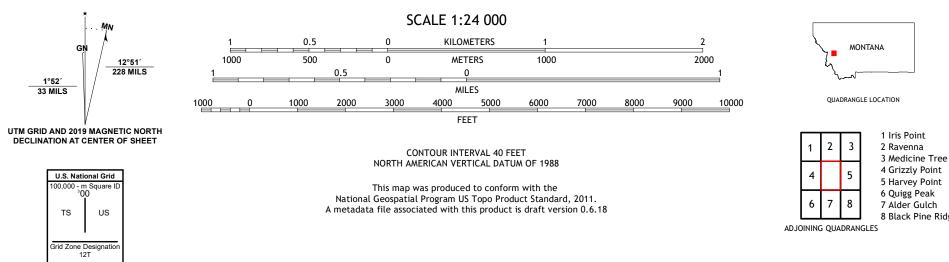

SPINK POINT QUADRANGLE MONTANA - GRANITE COUNTY 7.5-MINUTE SERIES

**Produced by the United States Geological Survey** North American Datum of 1983 (NAD83) World Geodetic System of 1984 (WGS84). Projection and 1 000-meter grid:Universal Transverse Mercator, Zone 12T This map is not a legal document. Boundaries may be generalized for this map scale. Private lands within government reservations may not be shown. Obtain permission before entering private lands.