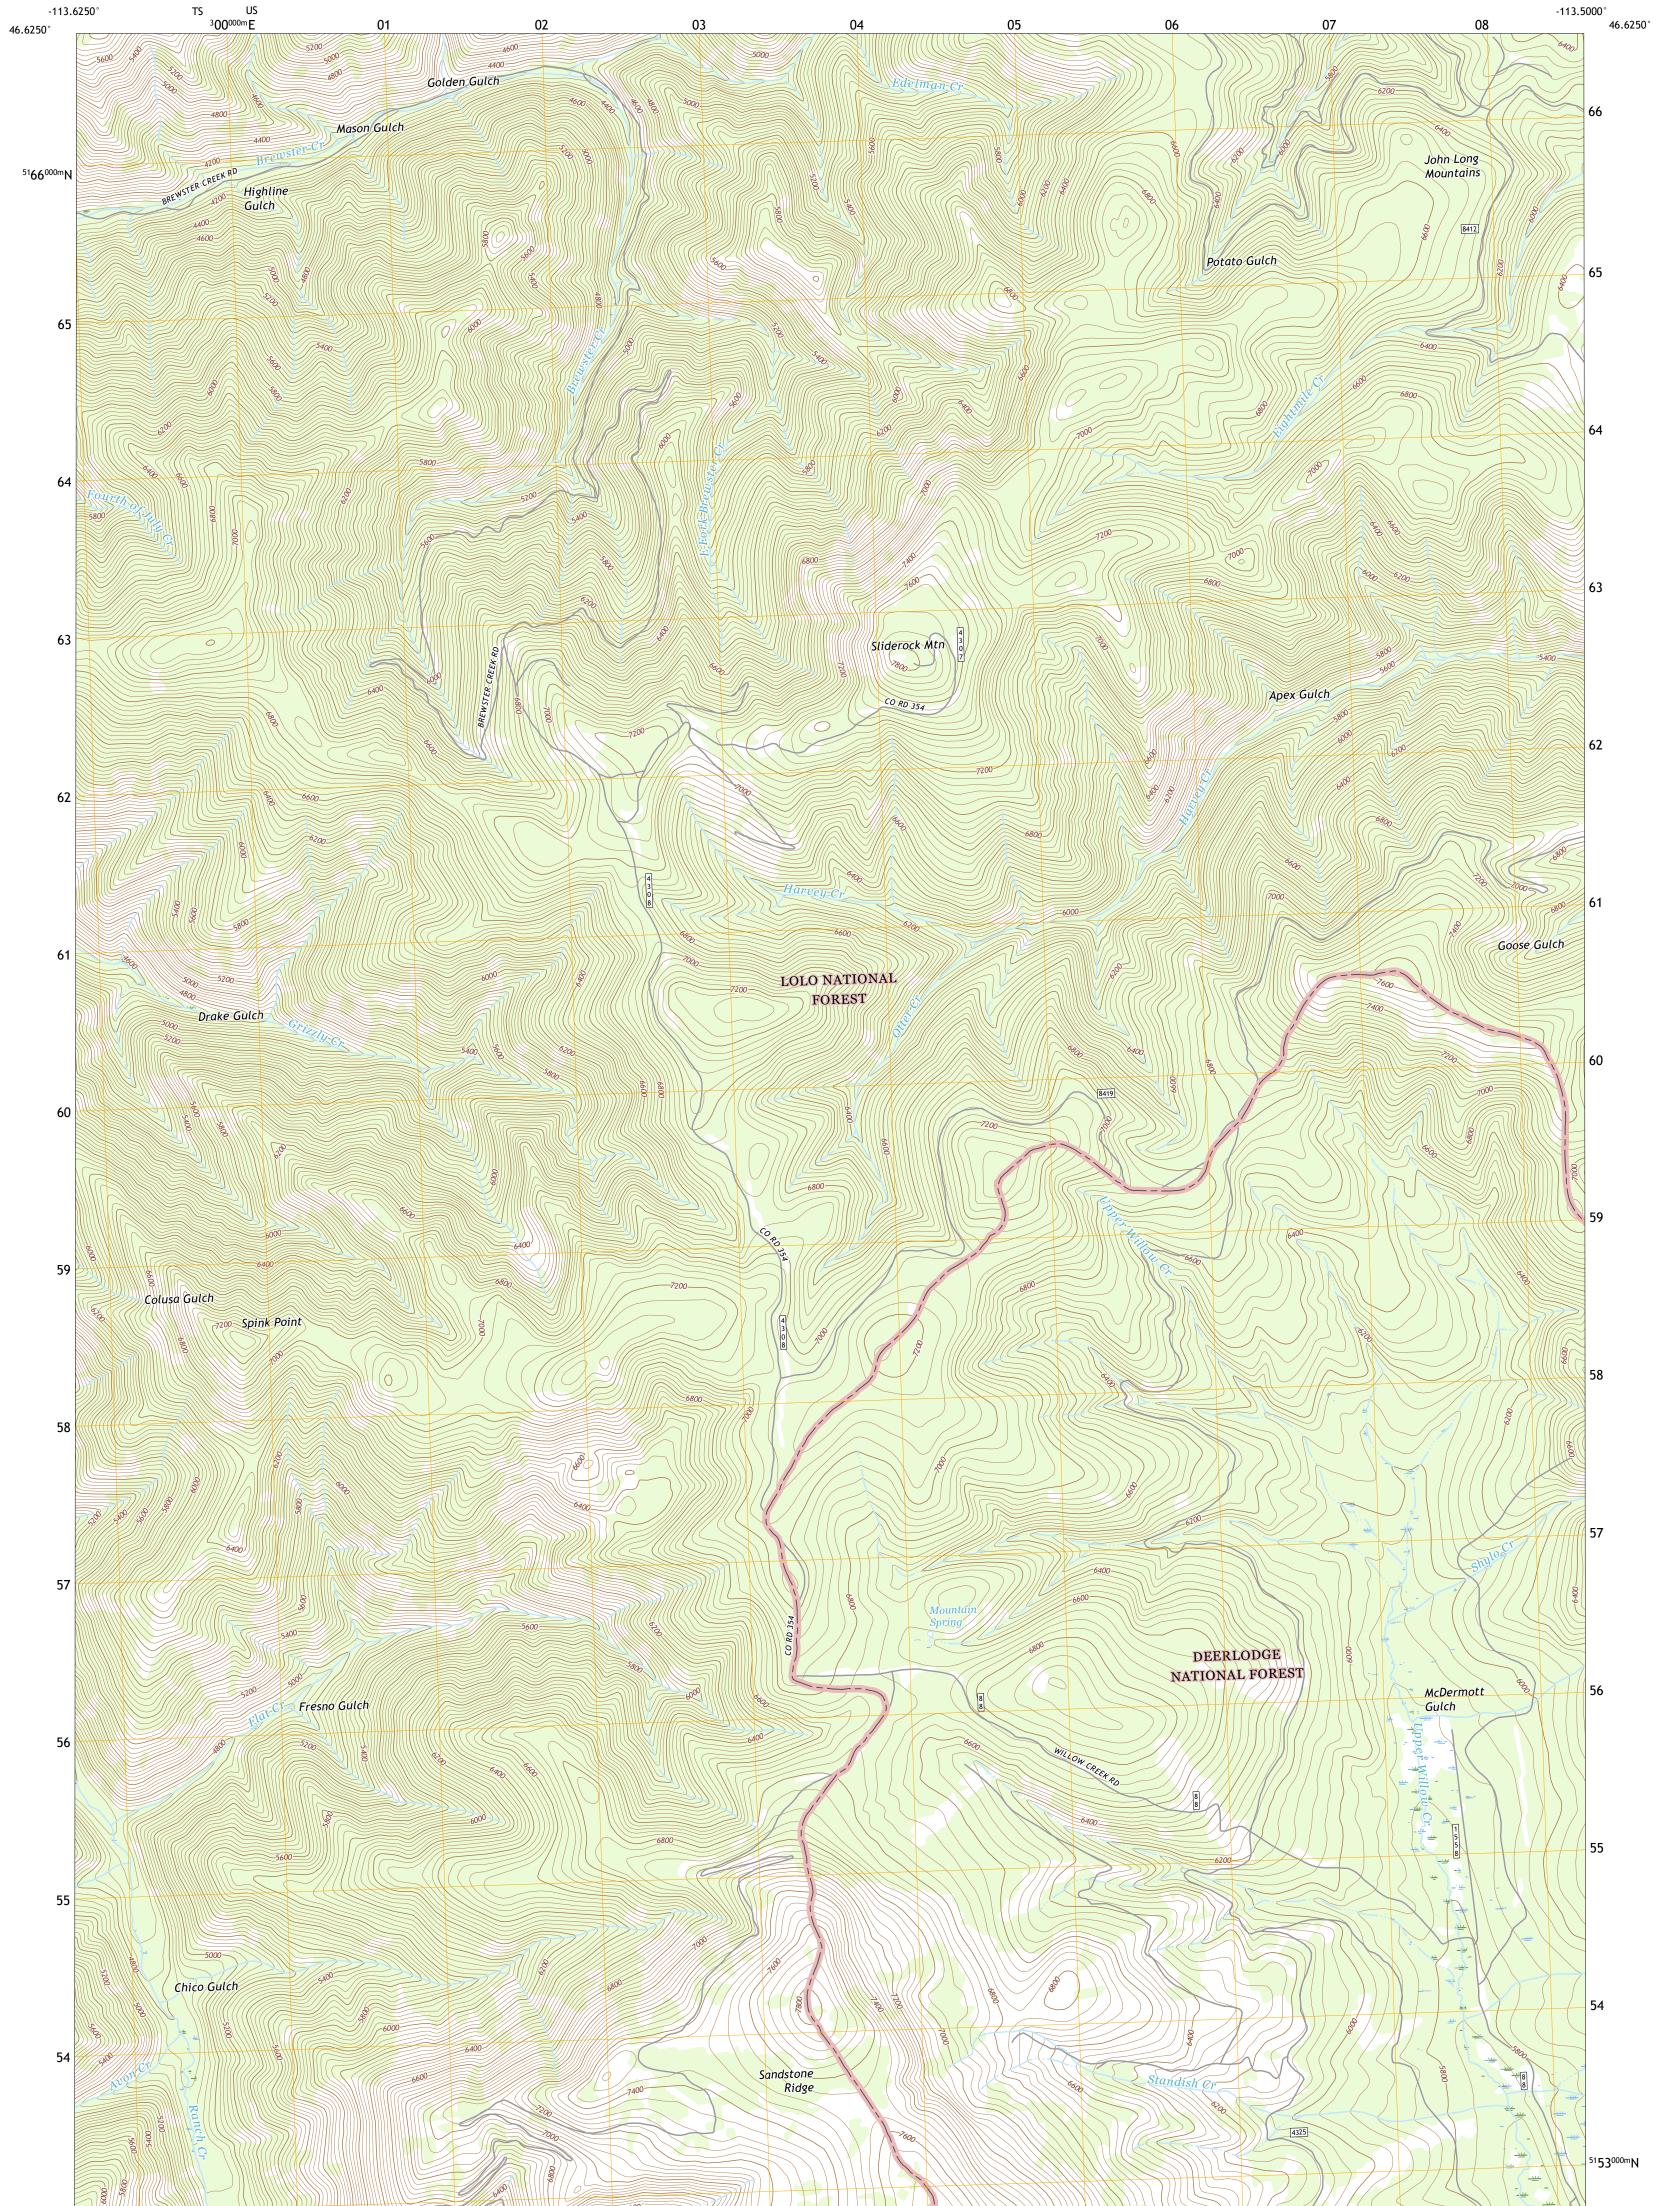

SPINK POINT QUADRANGLE MONTANA - GRANITE COUNTY 7.5-MINUTE SERIES

**Produced by the United States Geological Survey** North American Datum of 1983 (NAD83) World Geodetic System of 1984 (WGS84). Projection and 1 000-meter grid:Universal Transverse Mercator, Zone 12T This map is not a legal document. Boundaries may be generalized for this map scale. Private lands within government reservations may not be shown. Obtain permission before entering private lands.