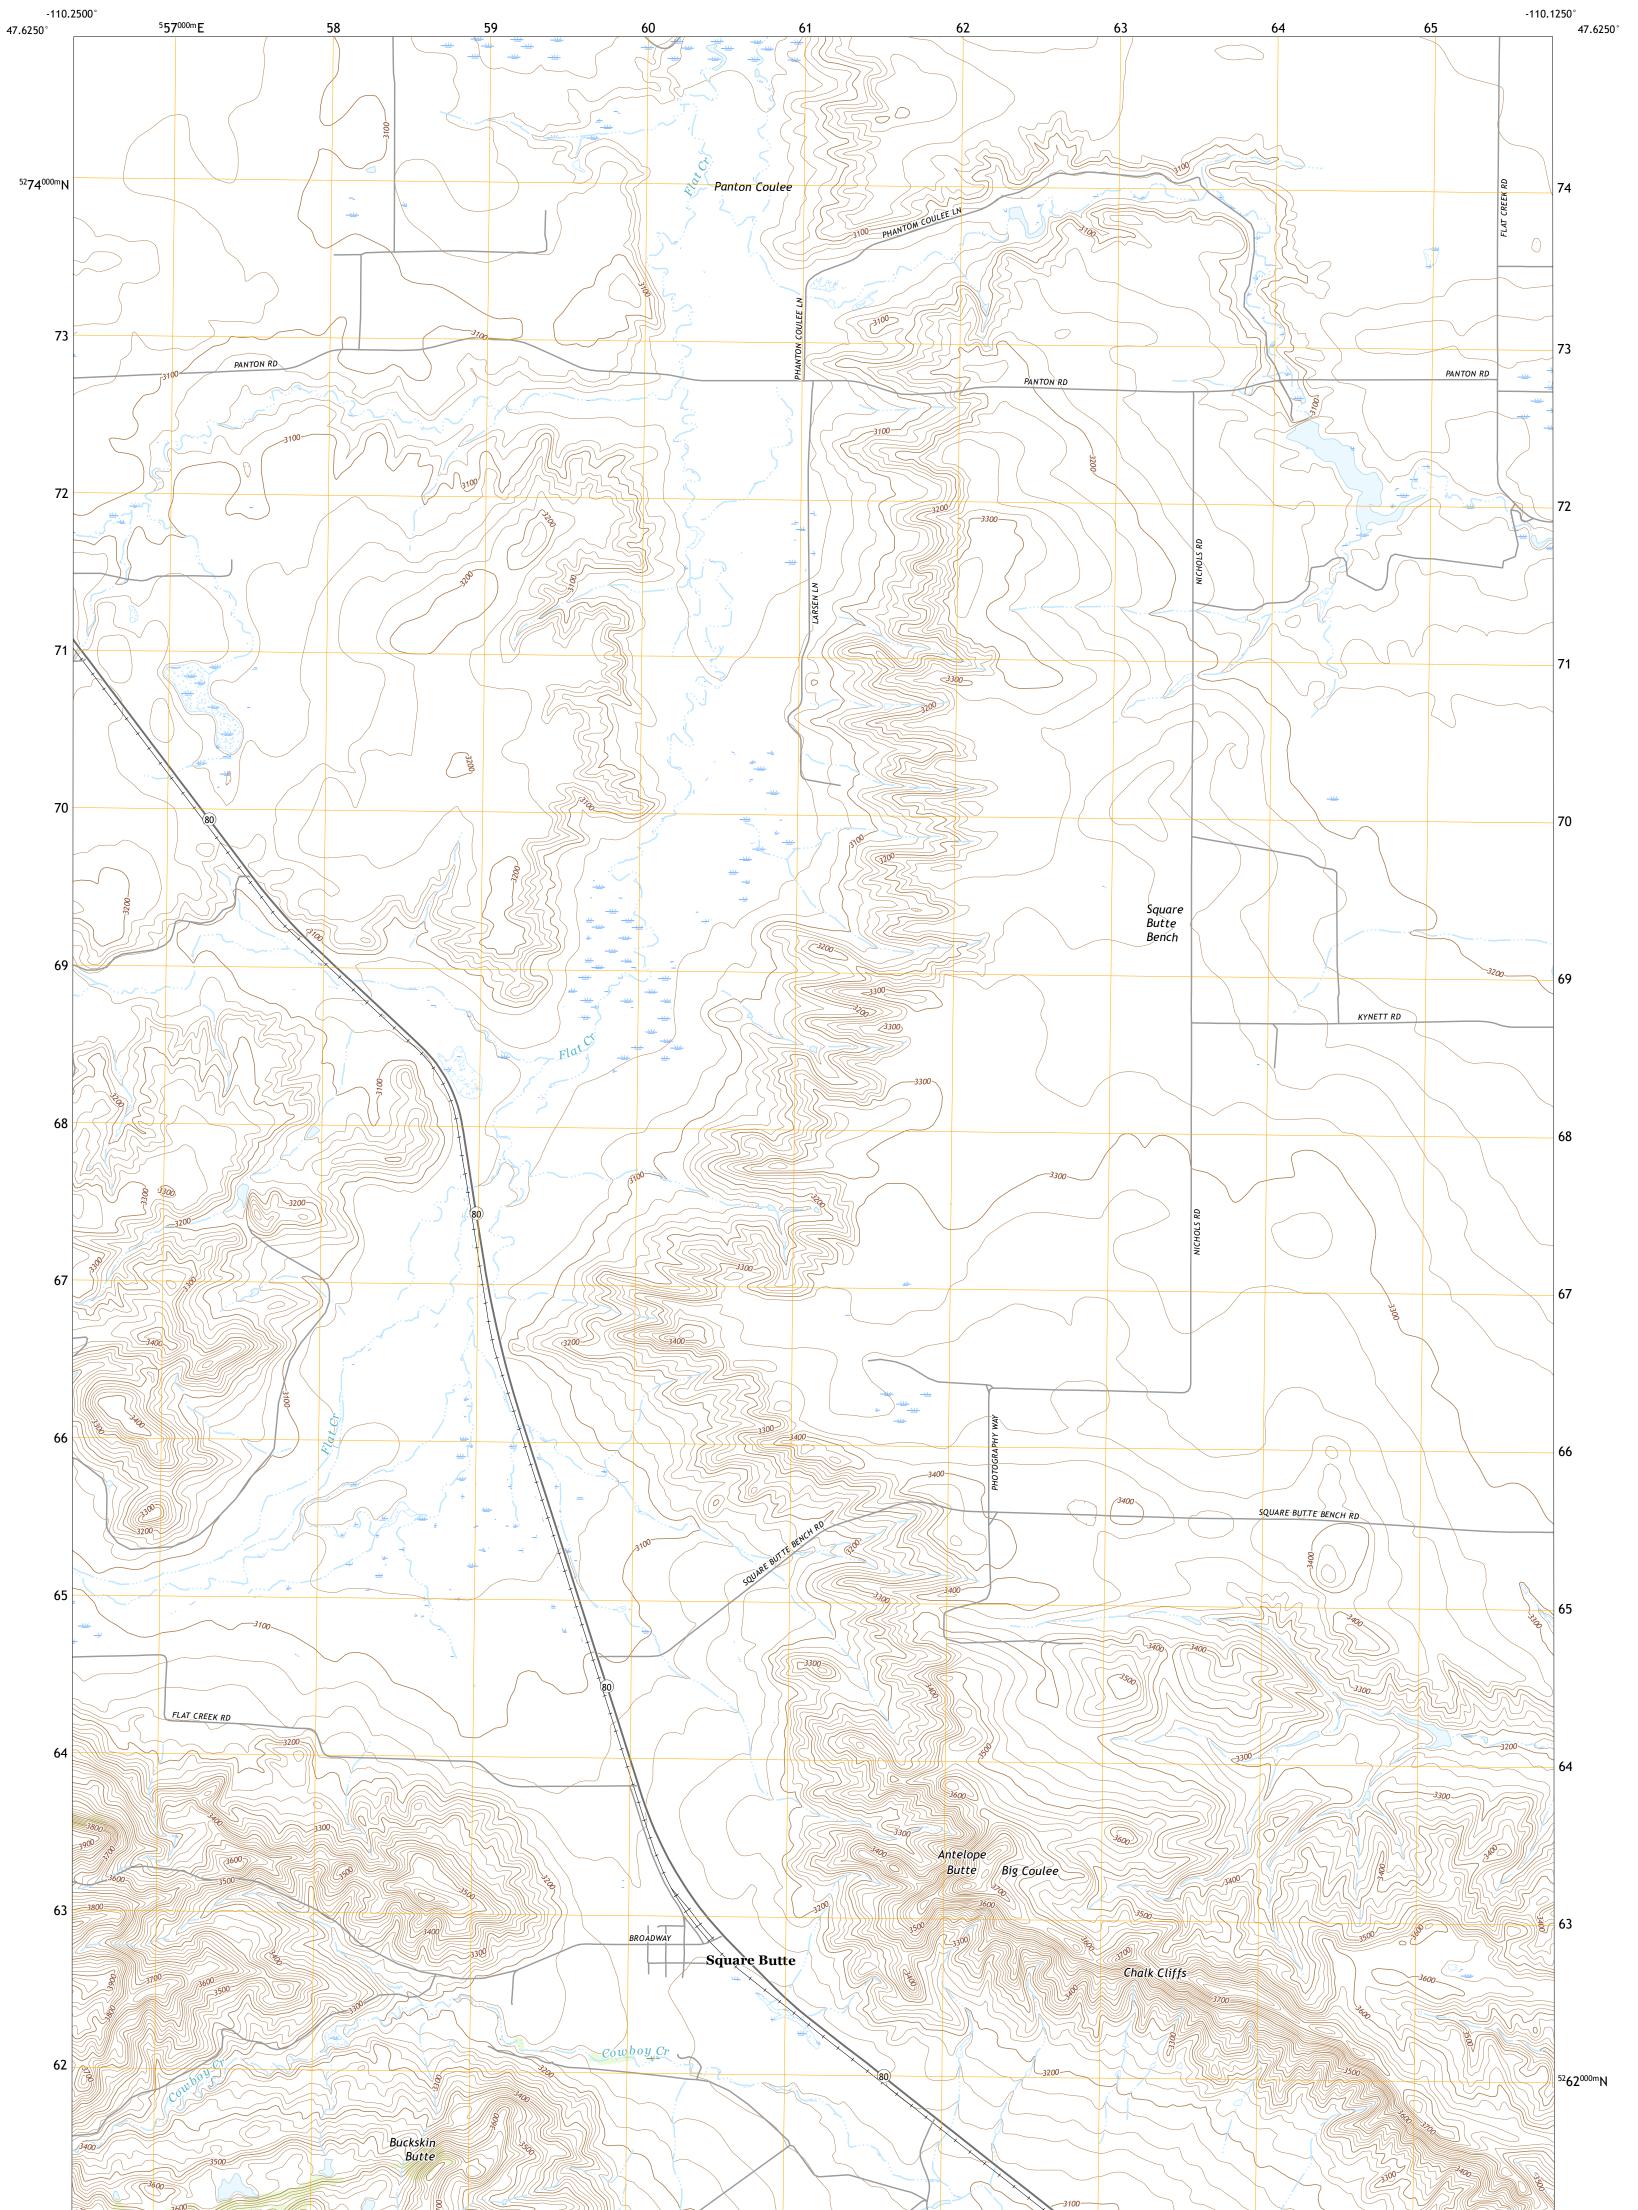

U.S. DEPARTMENT OF THE INTERIOR U.S. GEOLOGICAL SURVEY

SQUARE BUTTE QUADRANGLE MONTANA - CHOUTEAU COUNTY 7.5-MINUTE SERIES

Produced by the United States Geological Survey North American Datum of 1983 (NAD83) World Geodetic System of 1984 (WGS84). Projection and 1 000-meter grid:Universal Transverse Mercator, Zone 12T This map is not a legal document. Boundaries may be generalized for this map scale. Private lands within government reservations may not be shown. Obtain permission before entering private lands.

Imagery......NAIP, September 2015 - January 2016Roads......U.S.CensusNames......GNIS, 1980 - 2019Hydrography.....NationalHydrography Dataset, 1899 - 2019Contours.....NationalElevationBoundaries.....Multiplesources; seePublicLandSurveySystem......BLM, 2018Wetlands......FWSNationalWetlandsInventory1984