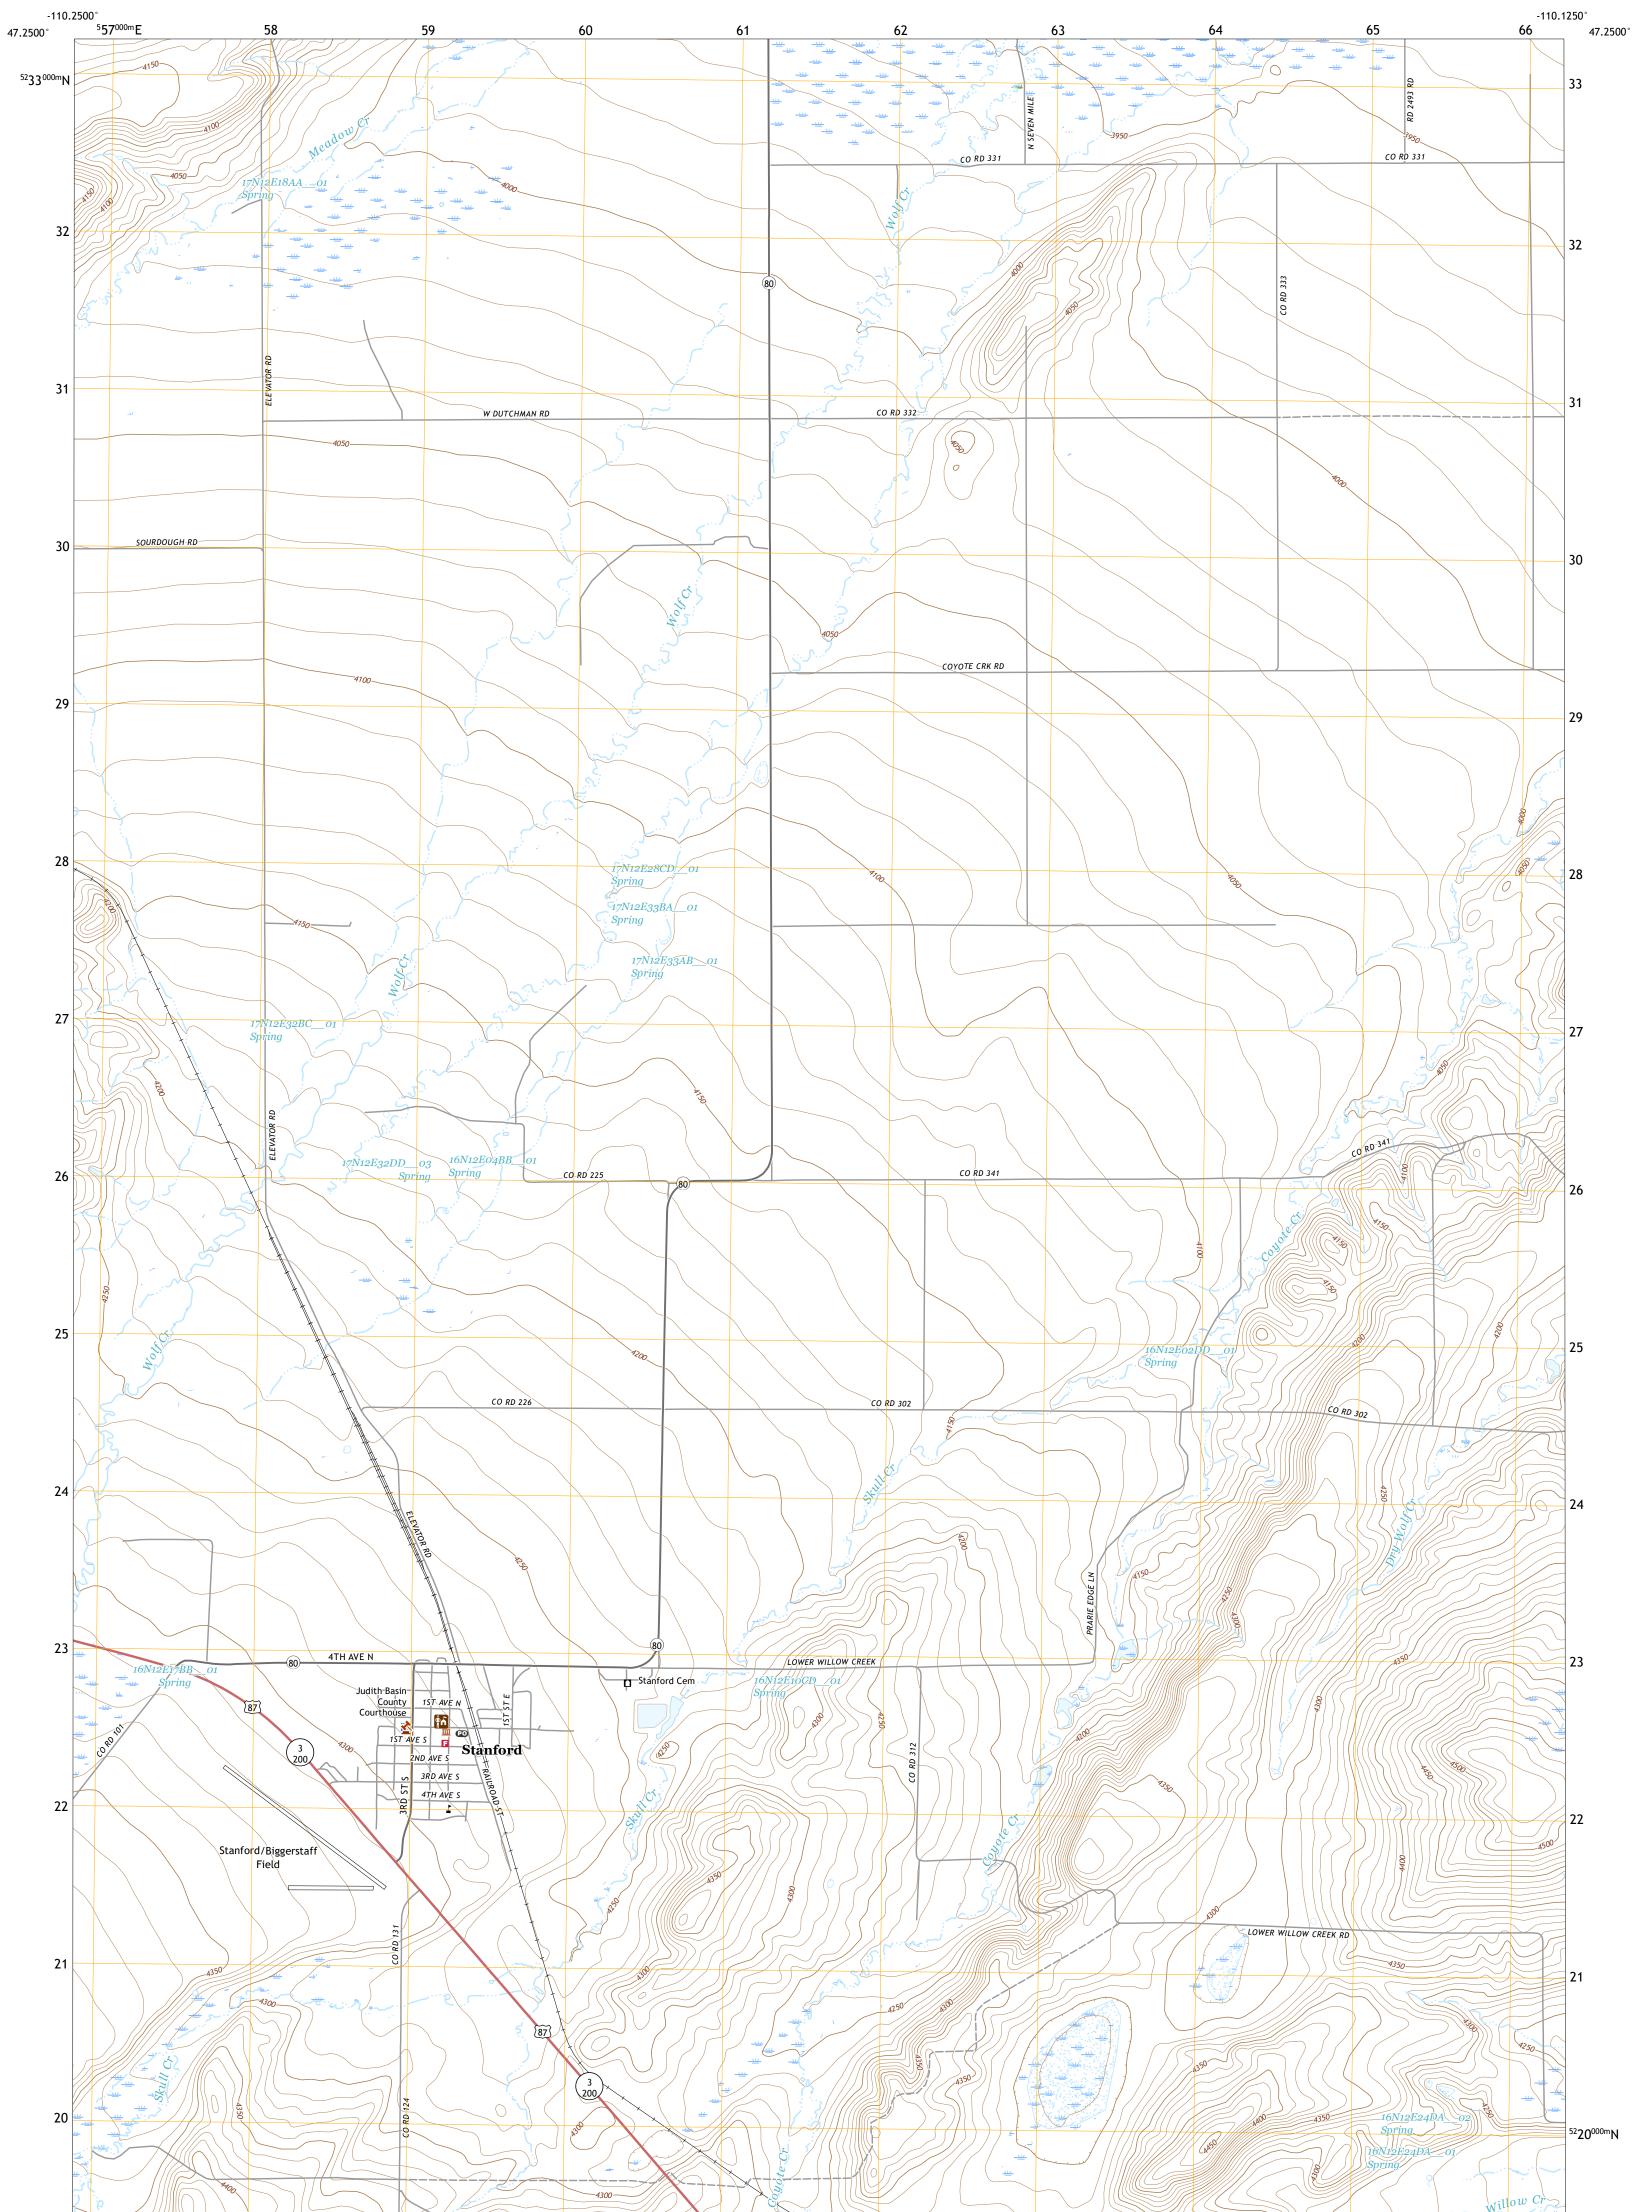

U.S. GEOLOGICAL SURVEY

STANFORD QUADRANGLE MONTANA - JUDITH BASIN COUNTY 7.5-MINUTE SERIES

Produced by the United States Geological Survey North American Datum of 1983 (NAD83) World Geodetic System of 1984 (WGS84). Projection and 1 000-meter grid:Universal Transverse Mercator, Zone 12T This map is not a legal document. Boundaries may be generalized for this map scale. Private lands within government reservations may not be shown. Obtain permission before entering private lands.

Imagery..... Roads...... Names..... ...........NAIP, July 2015 - September 2015 U.S. Census Bureau, 2016 ......GNIS, 1995 - 2019 

 National
 Hydrography
 Dataset, 2004 - 2019

 Contours
 National
 Elevation
 Dataset, 2006

 Boundaries
 Multiple
 sources; see
 metadata
 file
 2018 - 2019

 Public
 Land
 Survey
 System
 BLM, 2018

 Wetlands
 FWS
 National
 Wetlands
 Inventory
 Not
 Available