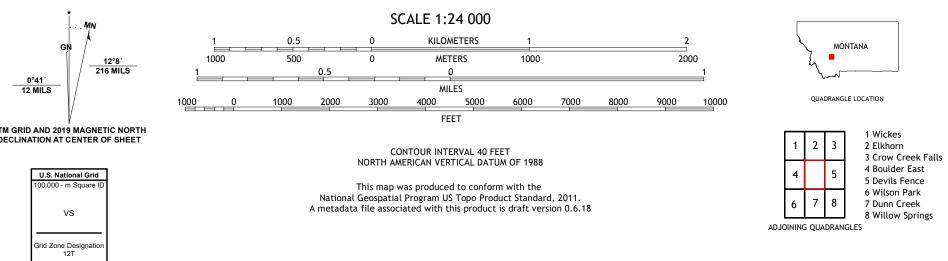

ULST STATE

TACOMA PARK QUADRANGLE MONTANA - JEFFERSON COUNTY 7.5-MINUTE SERIES

Produced by the United States Geological Survey North American Datum of 1983 (NAD83) World Geodetic System of 1984 (WGS84). Projection and 1 000-meter grid:Universal Transverse Mercator, Zone 12T This map is not a legal document. Boundaries may be generalized for this map scale. Private lands within government reservations may not be shown. Obtain permission before entering private lands.