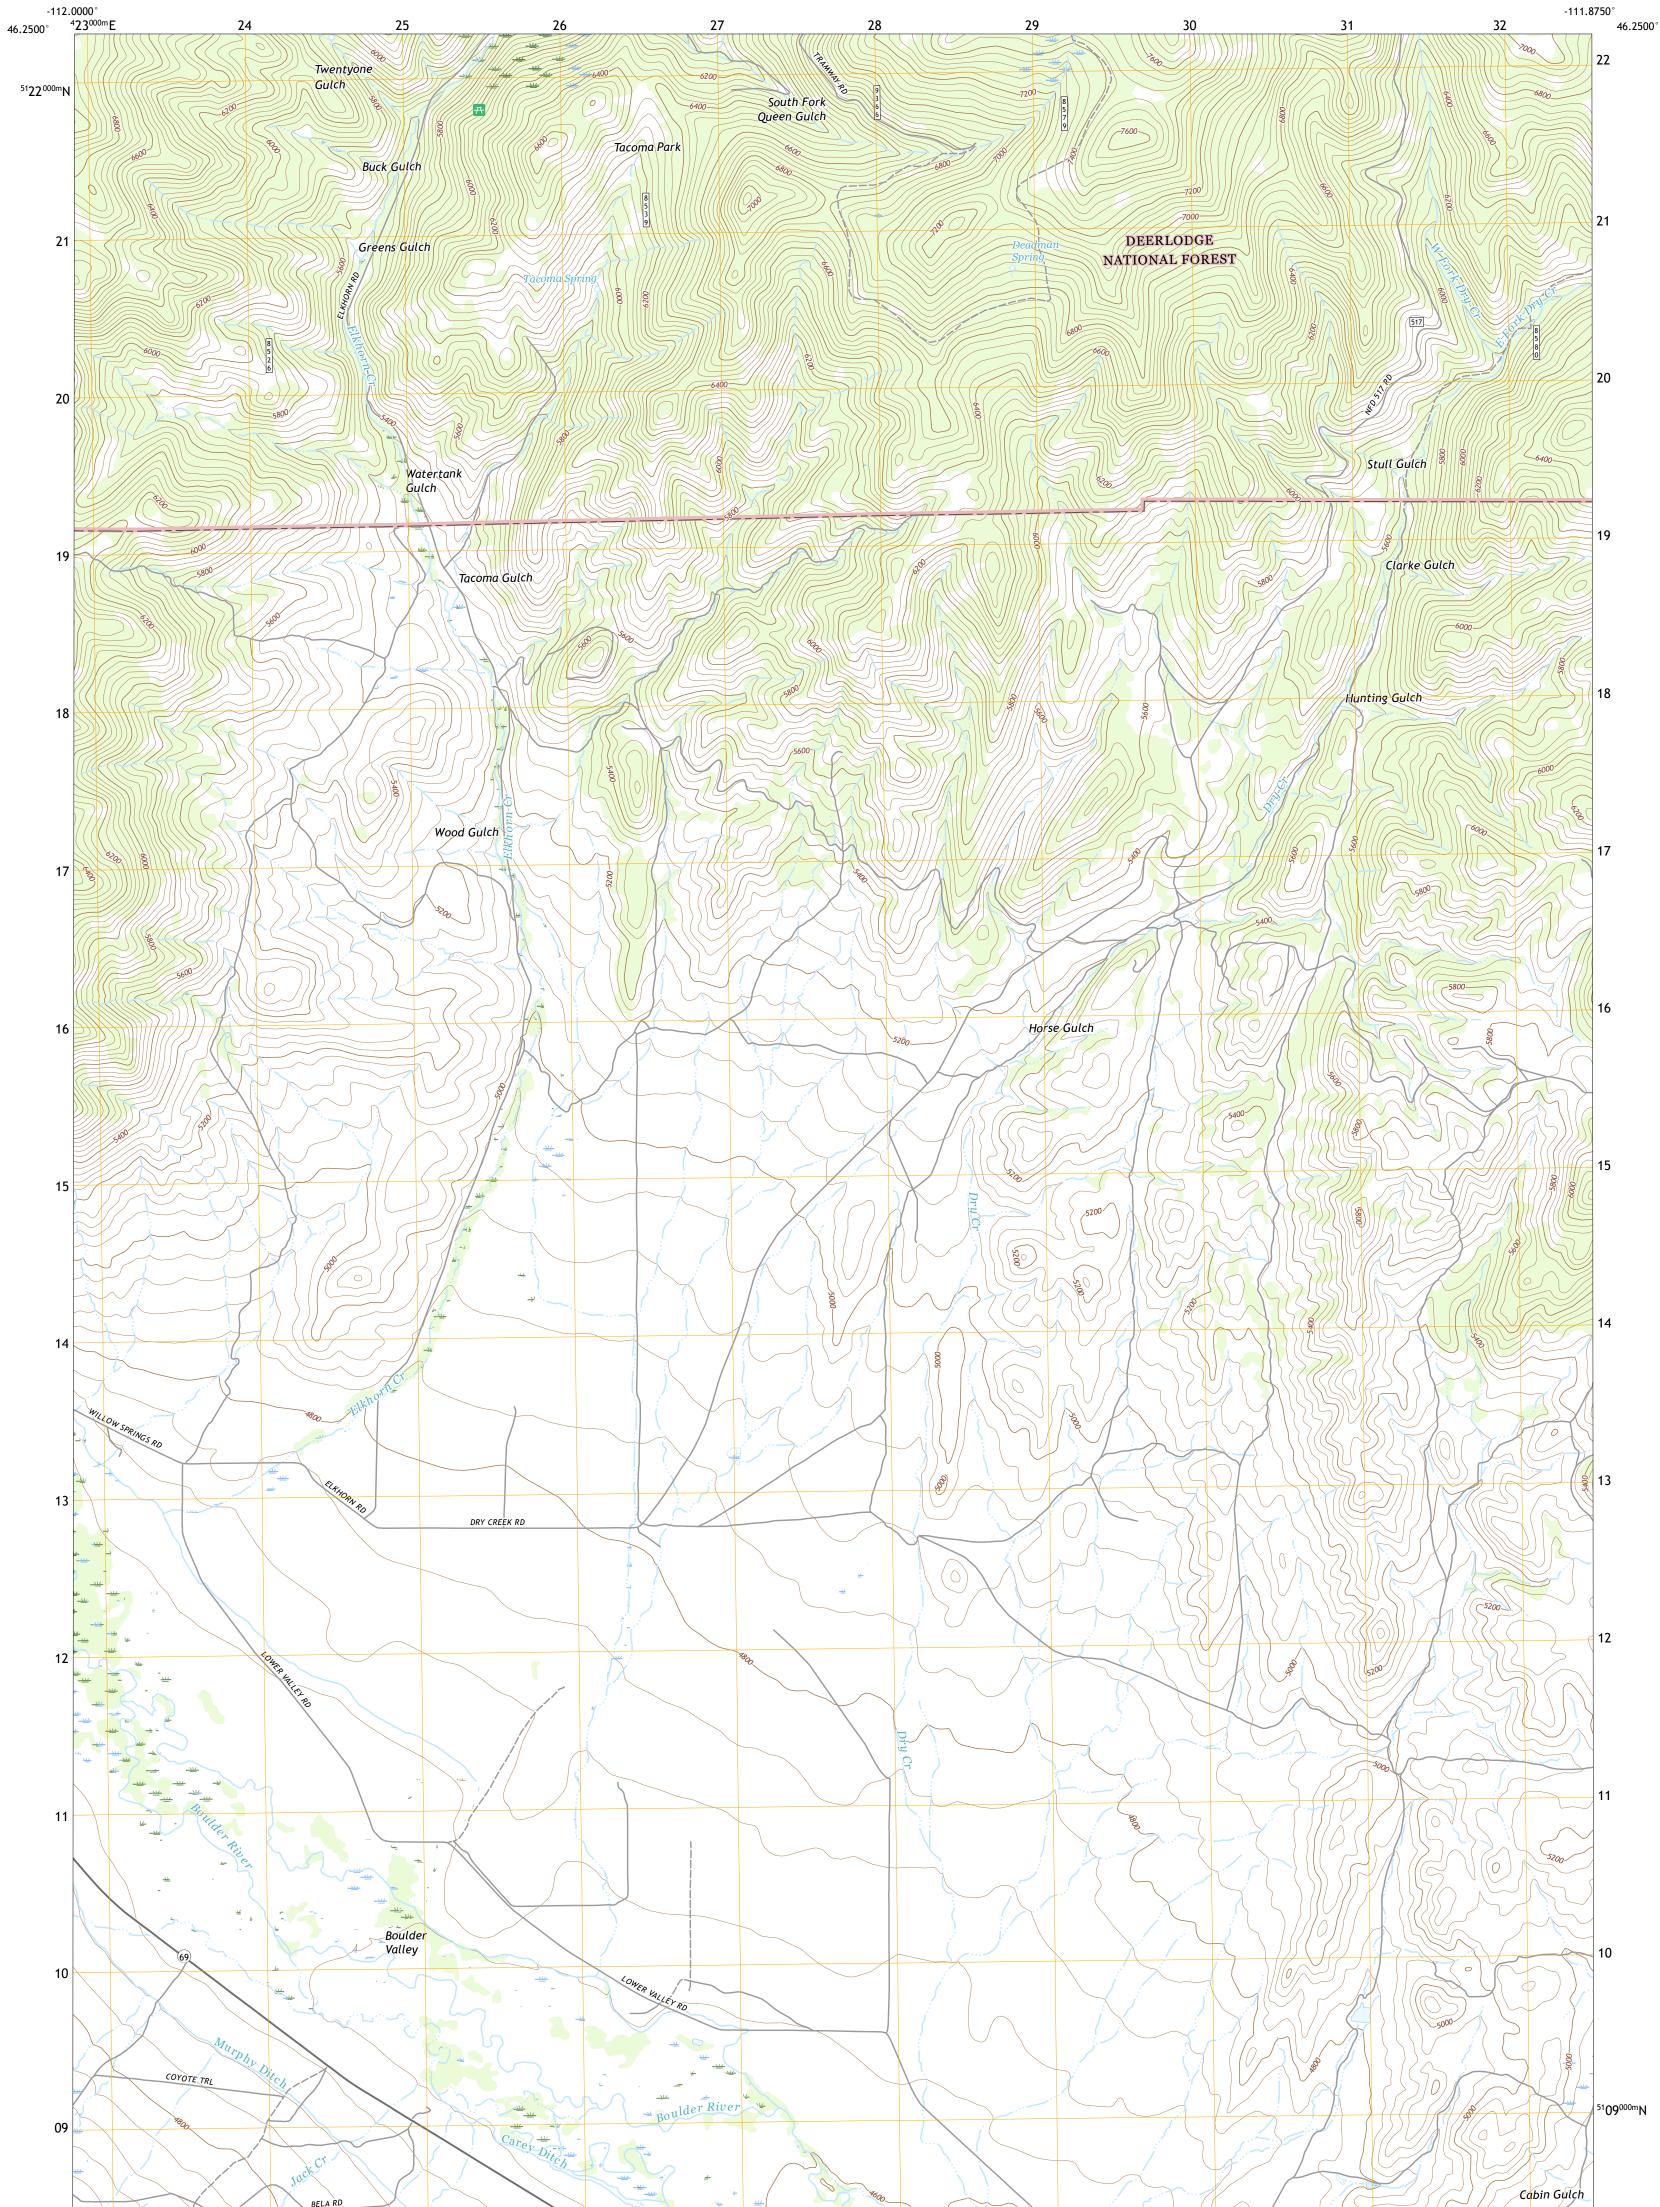

ULST STATE

TACOMA PARK QUADRANGLE MONTANA - JEFFERSON COUNTY 7.5-MINUTE SERIES

Produced by the United States Geological Survey North American Datum of 1983 (NAD83) World Geodetic System of 1984 (WGS84). Projection and 1 000-meter grid:Universal Transverse Mercator, Zone 12T This map is not a legal document. Boundaries may be generalized for this map scale. Private lands within government reservations may not be shown. Obtain permission before entering private lands.