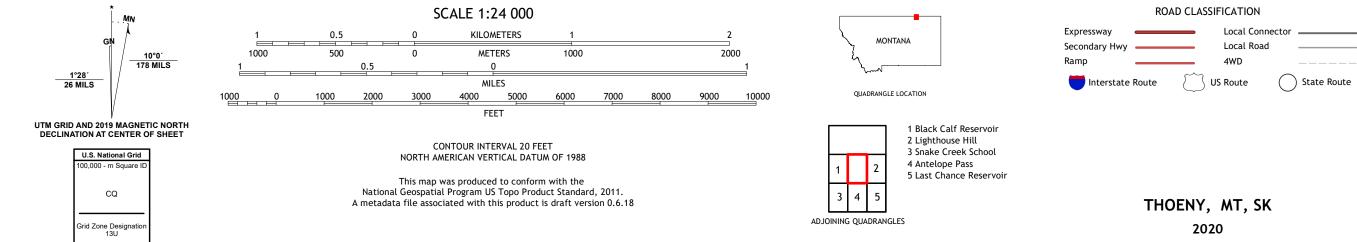

THOENY QUADRANGLE MONTANA - VALLEY COUNTY 7.5-MINUTE SERIES

**Produced by the United States Geological Survey** North American Datum of 1983 (NAD83) World Geodetic System of 1984 (WGS84). Projection and 1 000-meter grid:Universal Transverse Mercator, Zone 13U This map is not a legal document. Boundaries may be generalized for this map scale. Private lands within government reservations may not be shown. Obtain permission before entering private lands.