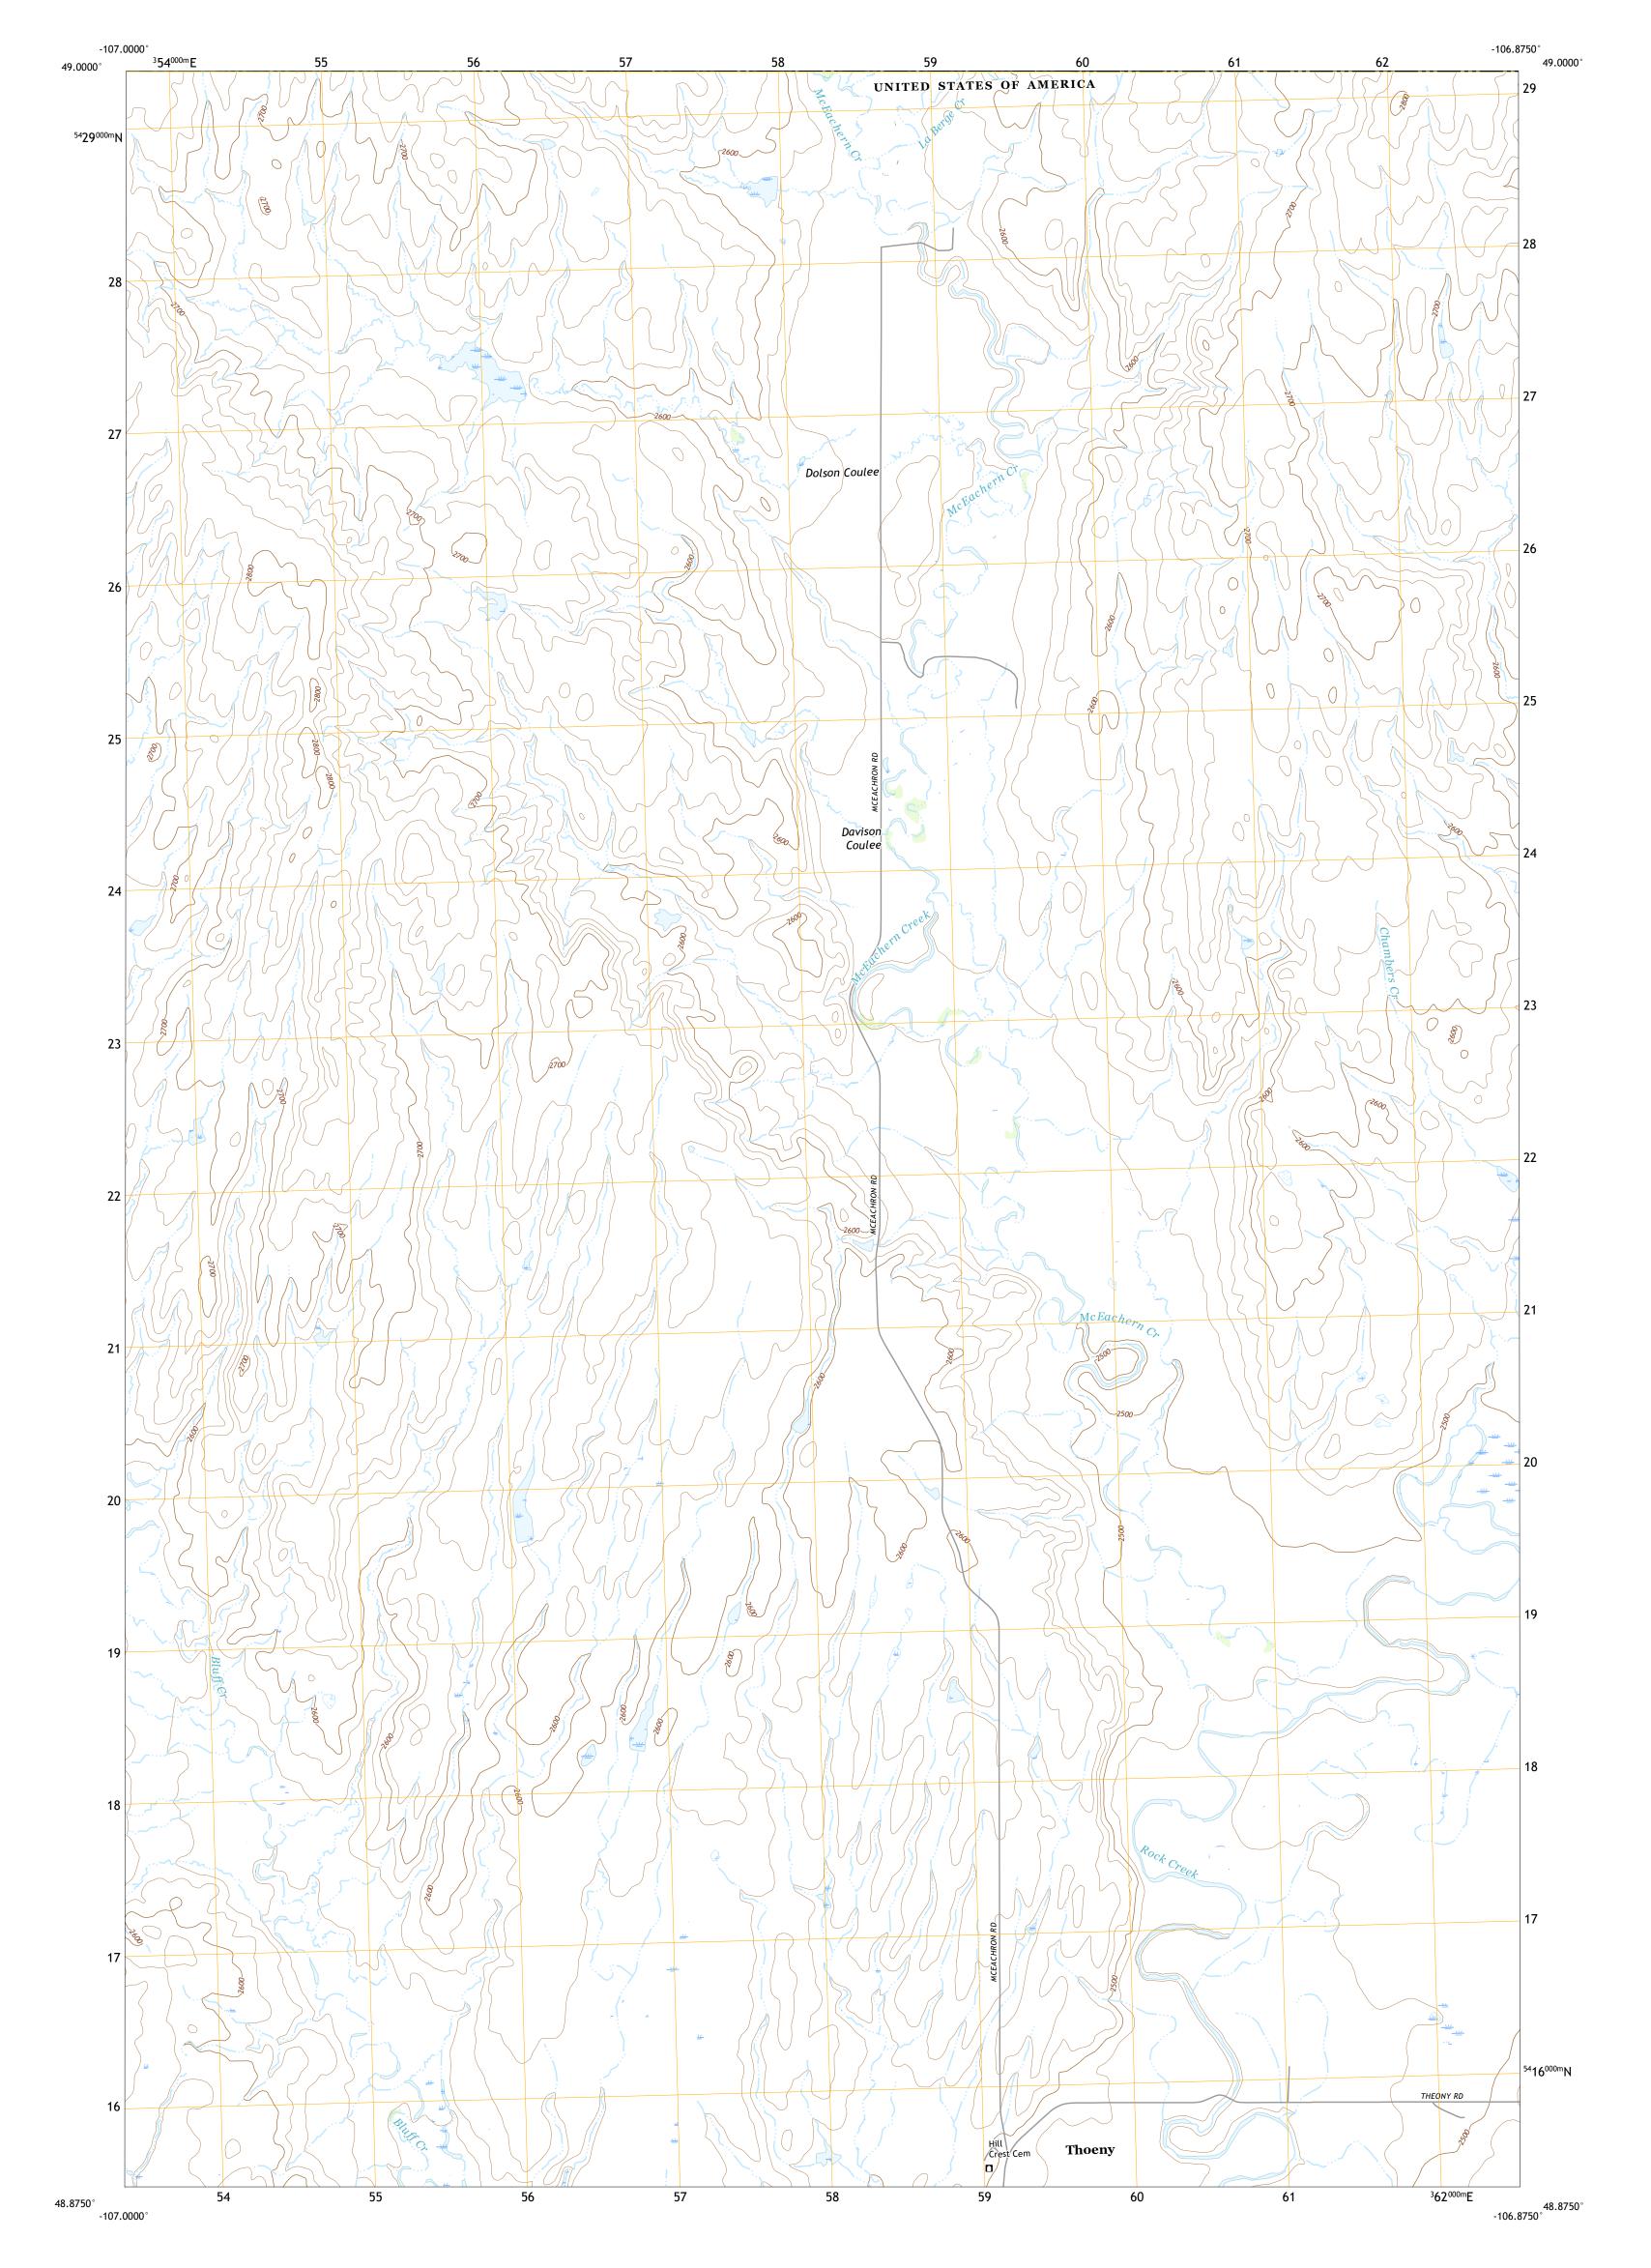

THOENY QUADRANGLE MONTANA - VALLEY COUNTY 7.5-MINUTE SERIES

**Produced by the United States Geological Survey** North American Datum of 1983 (NAD83) World Geodetic System of 1984 (WGS84). Projection and 1 000-meter grid:Universal Transverse Mercator, Zone 13U This map is not a legal document. Boundaries may be generalized for this map scale. Private lands within government reservations may not be shown. Obtain permission before entering private lands.