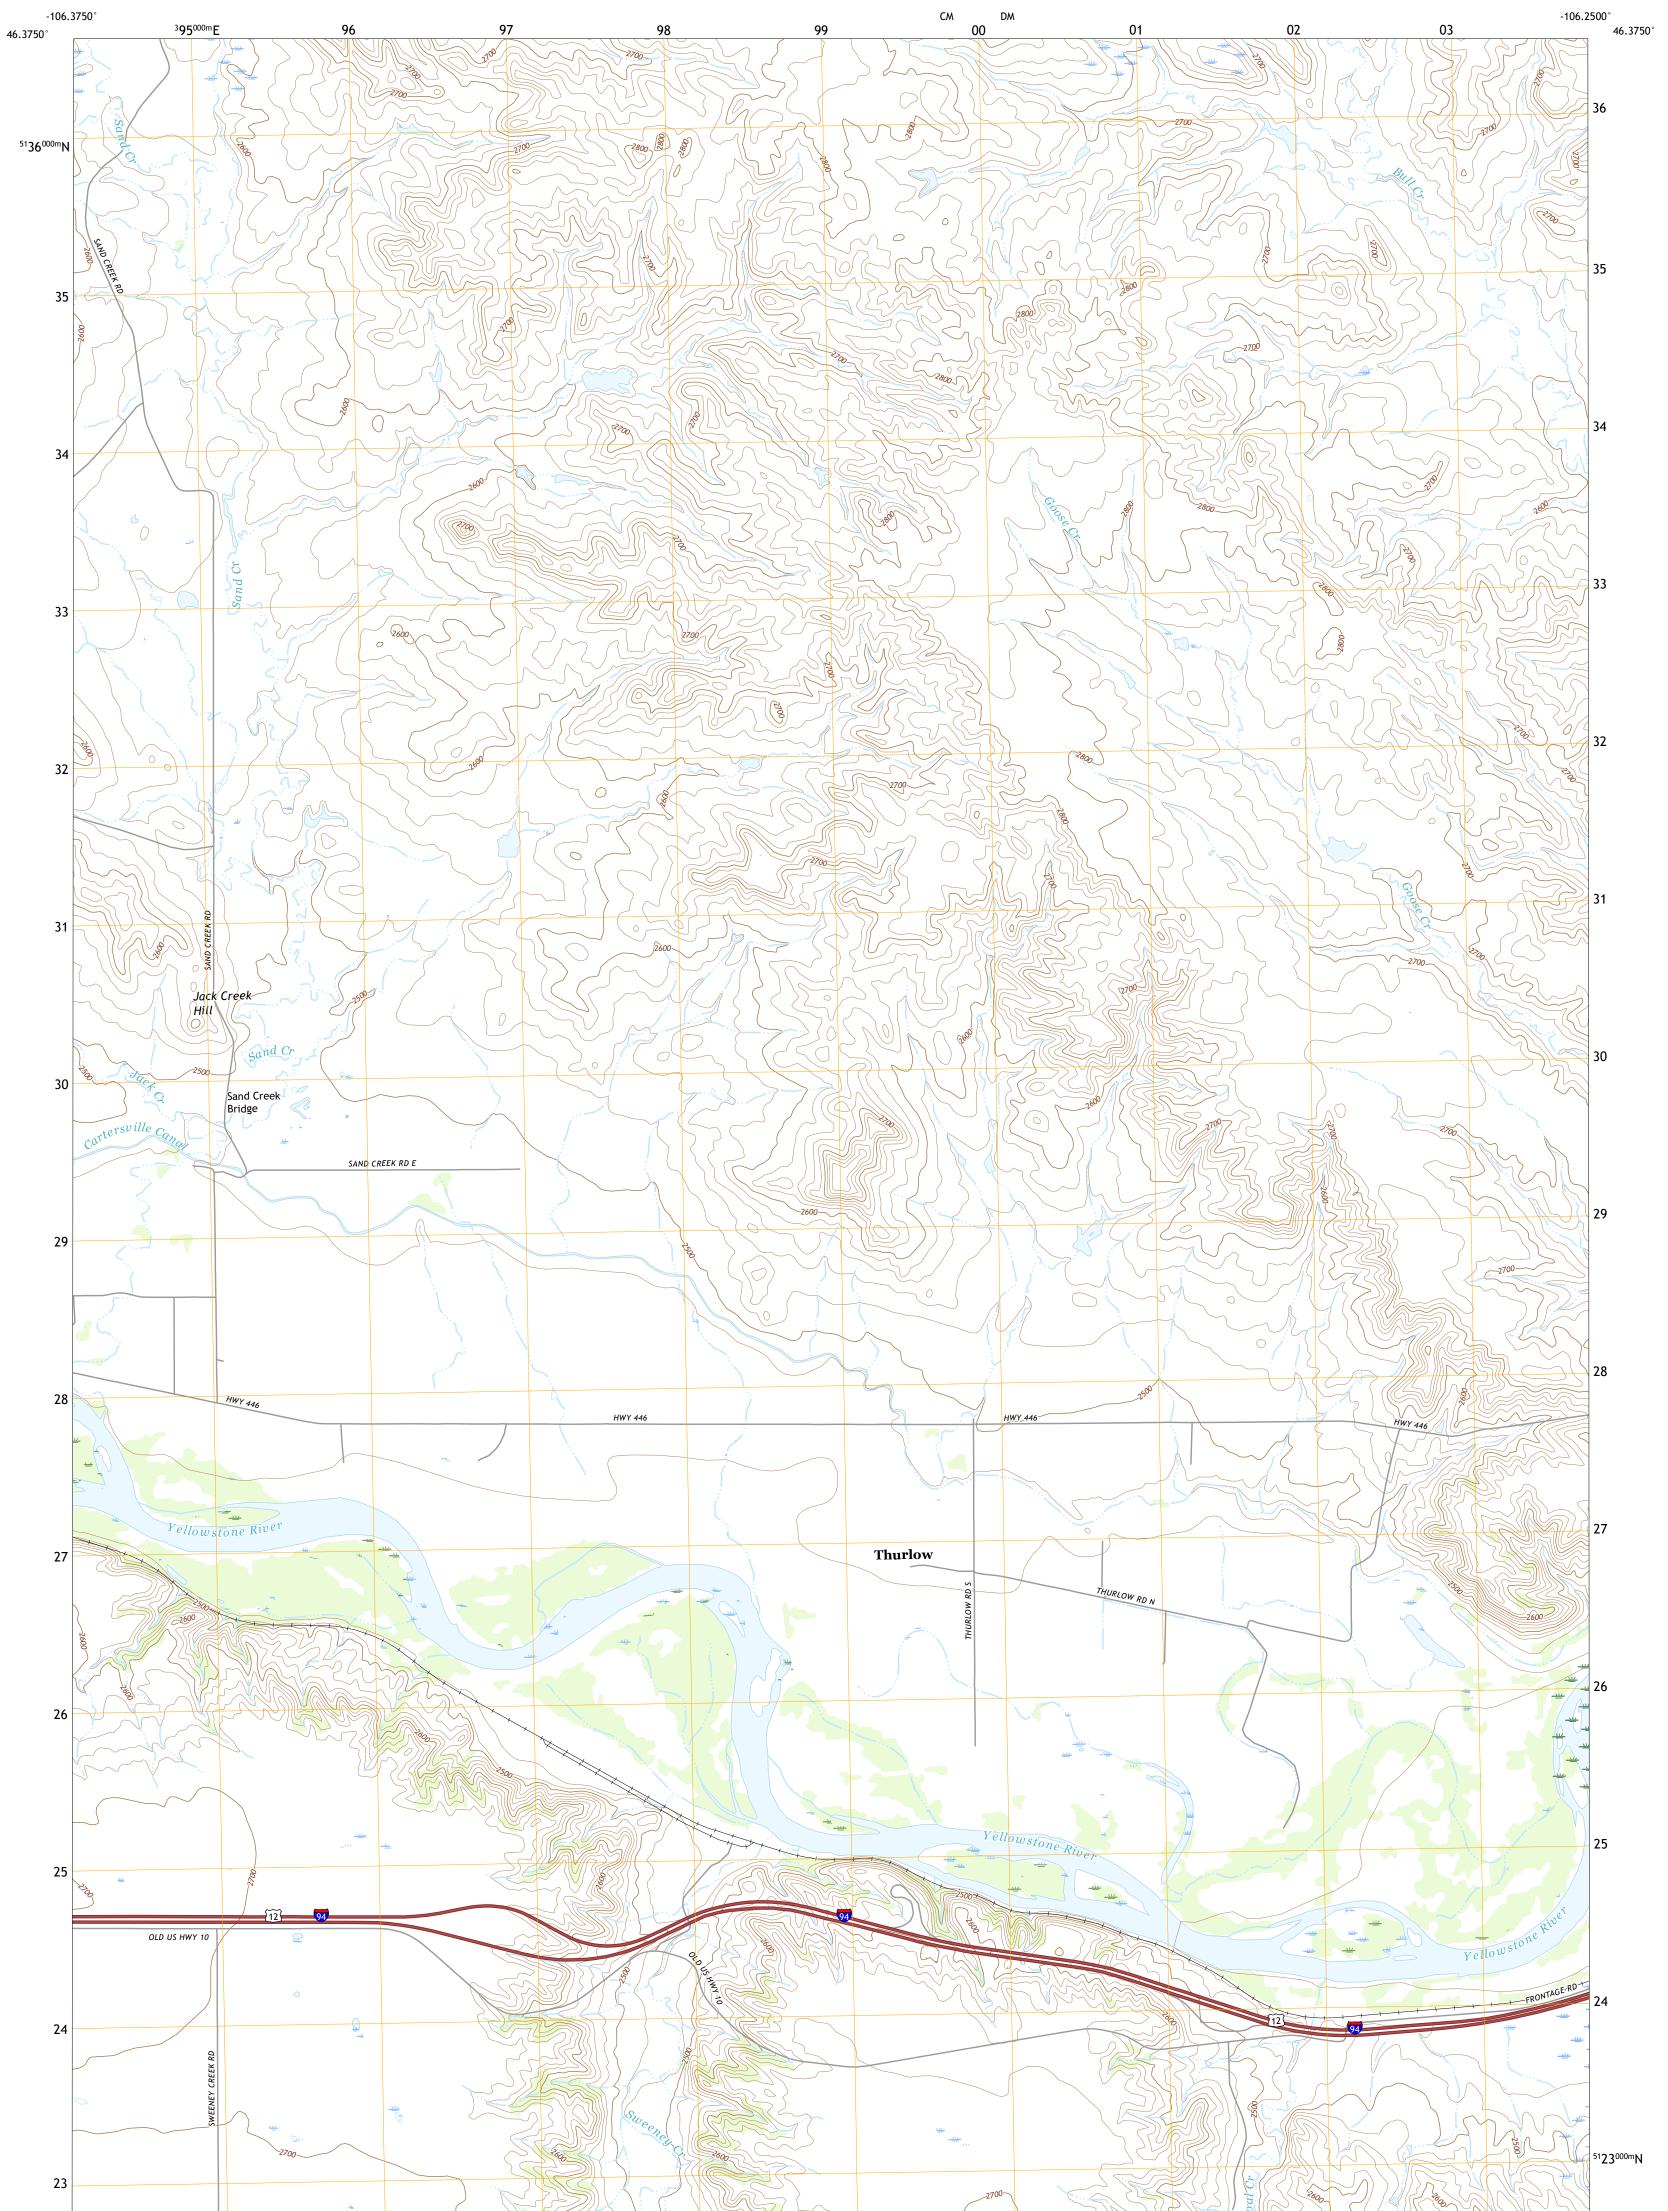

THURLOW QUADRANGLE MONTANA - ROSEBUD COUNTY 7.5-MINUTE SERIES

Produced by the United States Geological Survey North American Datum of 1983 (NAD83) World Geodetic System of 1984 (WGS84). Projection and 1 000-meter grid:Universal Transverse Mercator, Zone 13T This map is not a legal document. Boundaries may be generalized for this map scale. Private lands within government reservations may not be shown. Obtain permission before entering private lands.