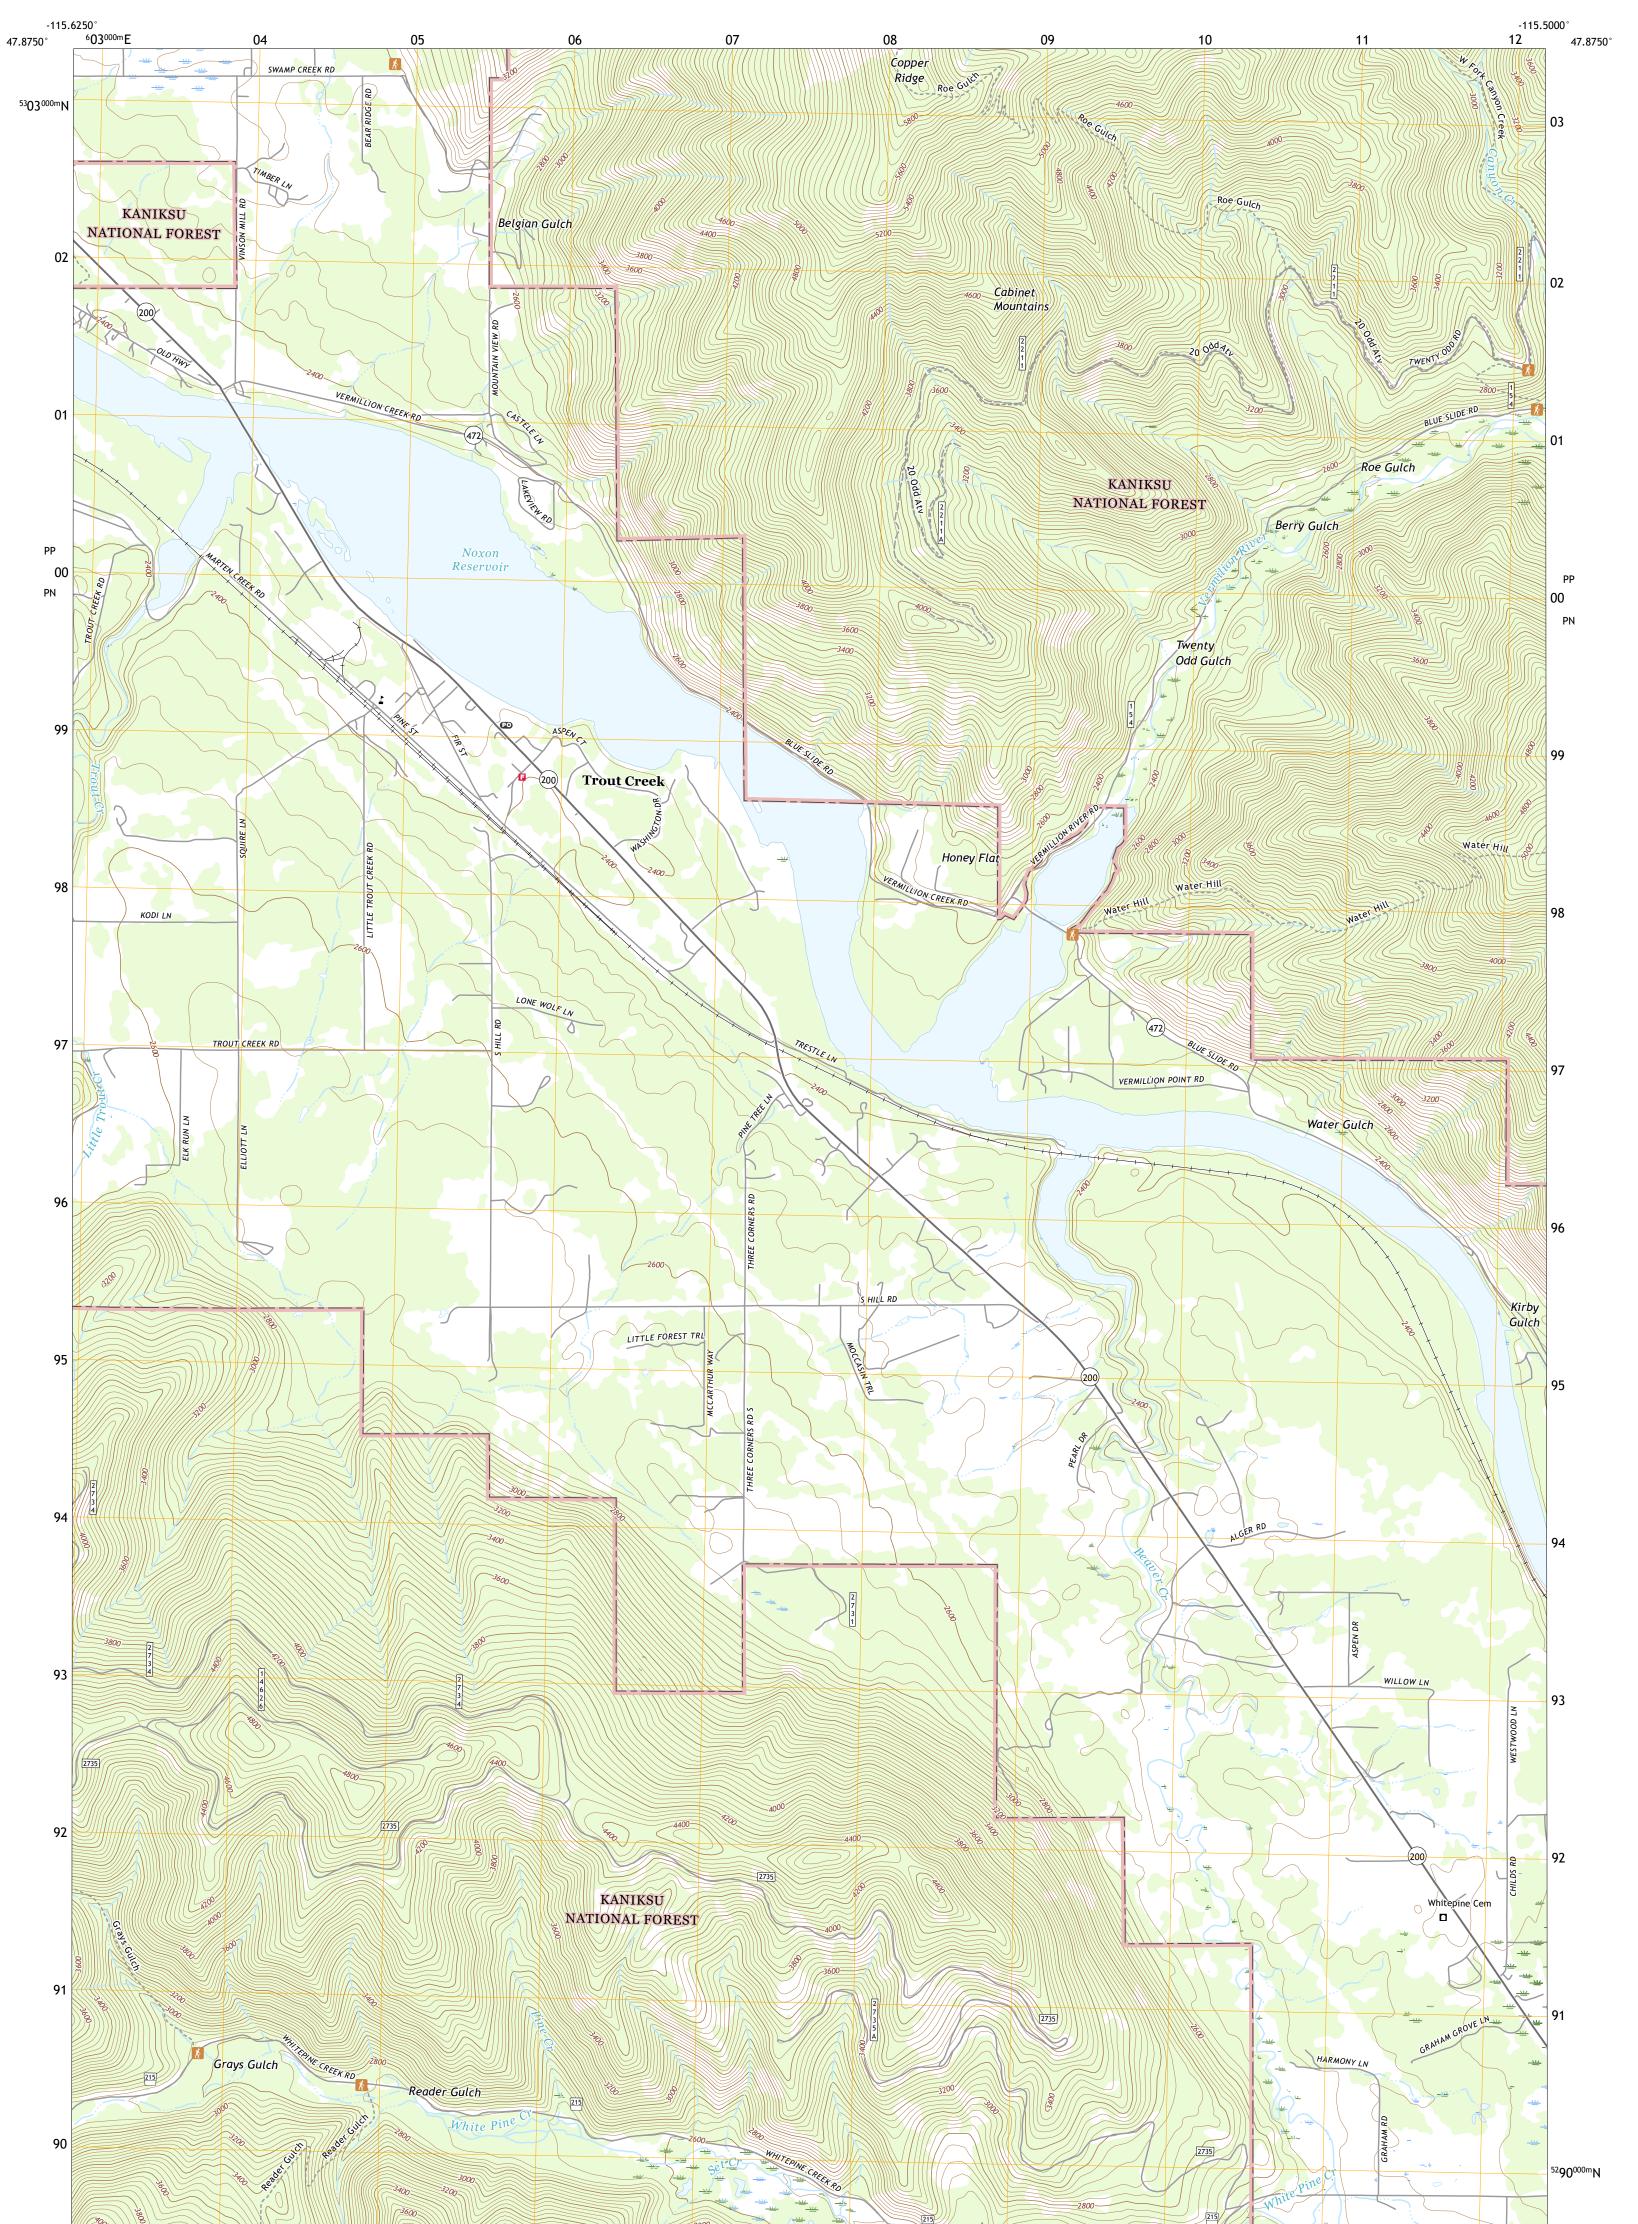

The National Map US Topo

ULS SEARCH

TROUT CREEK QUADRANGLE MONTANA - SANDERS COUNTY 7.5-MINUTE SERIES

**Produced by the United States Geological Survey** North American Datum of 1983 (NAD83) World Geodetic System of 1984 (WGS84). Projection and 1 000-meter grid:Universal Transverse Mercator, Zone 11T This map is not a legal document. Boundaries may be generalized for this map scale. Private lands within government reservations may not be shown. Obtain permission before entering private lands.